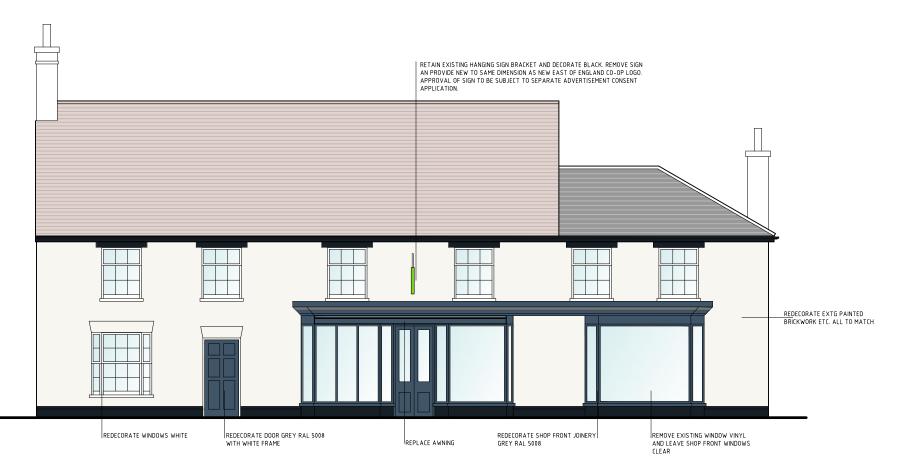

## south west to the street

south west to the street awning extended

elevations as proposed woolpit food store 1:100 part north west

REPLACEMENT AWNING

RETAIN EXISTING HANGING SIGN BRACKET AND DECORATE BLACK.
REMOVE SIGN AN PROVIDE NEW TO SAME DIMENSION AS NEW
EAST OF ENGLAND CO-OP LOGO. APPROVAL OF SIGN TO BE

SUBJECT TO SEPARATE ADVERTISEMENT CONSENT APPLICATION.

## **SCOPE OF EXTERNAL WORKS**

Carry out local repairs to timber shop fronts where necessary all to match and redecorate in grey RAL 5008.

Carry out local repairs to other joinery where necessary all to match and redecorate in white to windows and door frame, grey RAL 5008 to doors, black to fascia/soffit.

Redecorate existing painted brickwork colour light cream all to match as existing including black plinth and black first floor lintels.

Remove existing shop front awning and provide new to same style and dimensions in white with dark blue stripe.

Remove vinyl graphics from existing shop front windows and leave windows clear.

Retain existing hanging sign bracket and decorate black. Remove sign and provide new to same dimension as current East of England Co-op logo. Approval of sign to be subject to separate Advertisement Consent application.