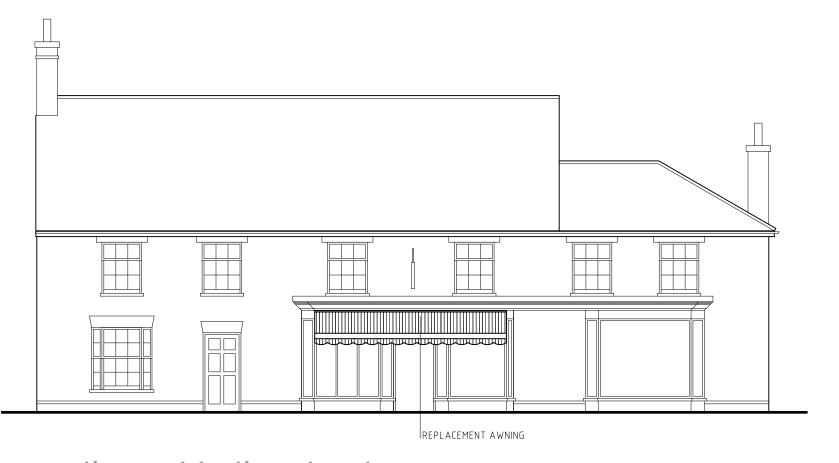

## south west to the street

south west to the street awning extended

elevations as proposed woolpit food store 1:100 part north west

REPLACEMENT AWNING

RETAIN EXISTING HANGING SIGN BRACKET AND DECORATE BLACK.
REMOVE SIGN AN PROVIDE NEW TO SAME DIMENSION AS NEW
EAST OF ENGLAND CO-OP LOGO. APPROVAL OF SIGN TO BE

Redecorate existing painted brickwork colour light cream all to match as existing including black plinth and black first floor lintels.

Remove existing shop front awning and provide new to same style and dimensions in white with dark blue stripe.