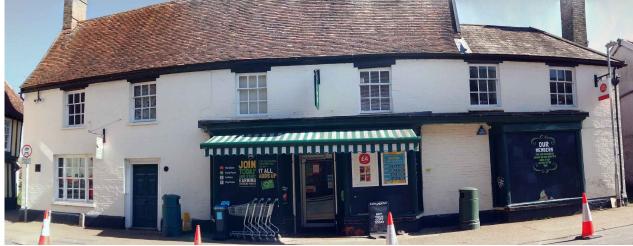

south west to the street

south west photo as existing

part north west

south west to the street awning extended

elevations as existing woolpit food store 1:100

PROJECT

Refurbishment & Alterations
Woolpit Food Store
The Street
Woolpit IP30 9SA
for East of England Co-op.