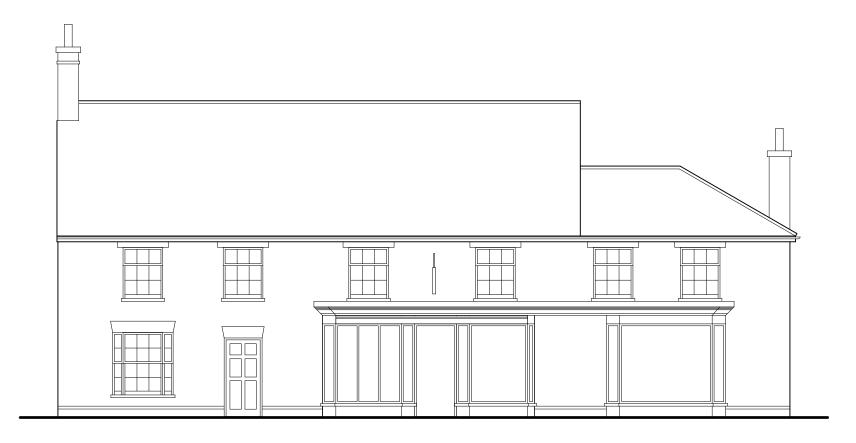

south west to the street

south west photo as existing

part north west

south west to the street awning extended

elevations as existing woolpit food store 1:100

PROJECT

Refurbishment & Alterations
Woolpit Food Store
The Street
Woolpit IP30 9SA
for East of England Co-op.