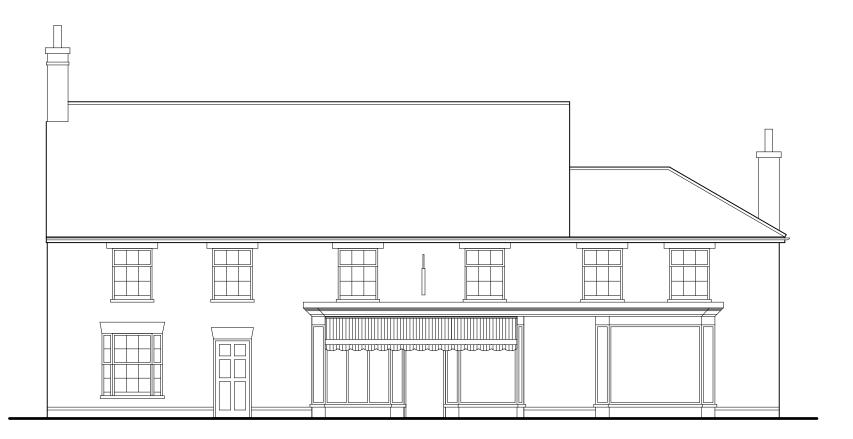

south west to the street

south west photo as existing

part north west

south west to the street awning extended

elevations as existing woolpit food store 1:100

PROJECT

Refurbishment & Alterations
Woolpit Food Store
The Street
Woolpit IP30 9SA
for East of England Co-op.