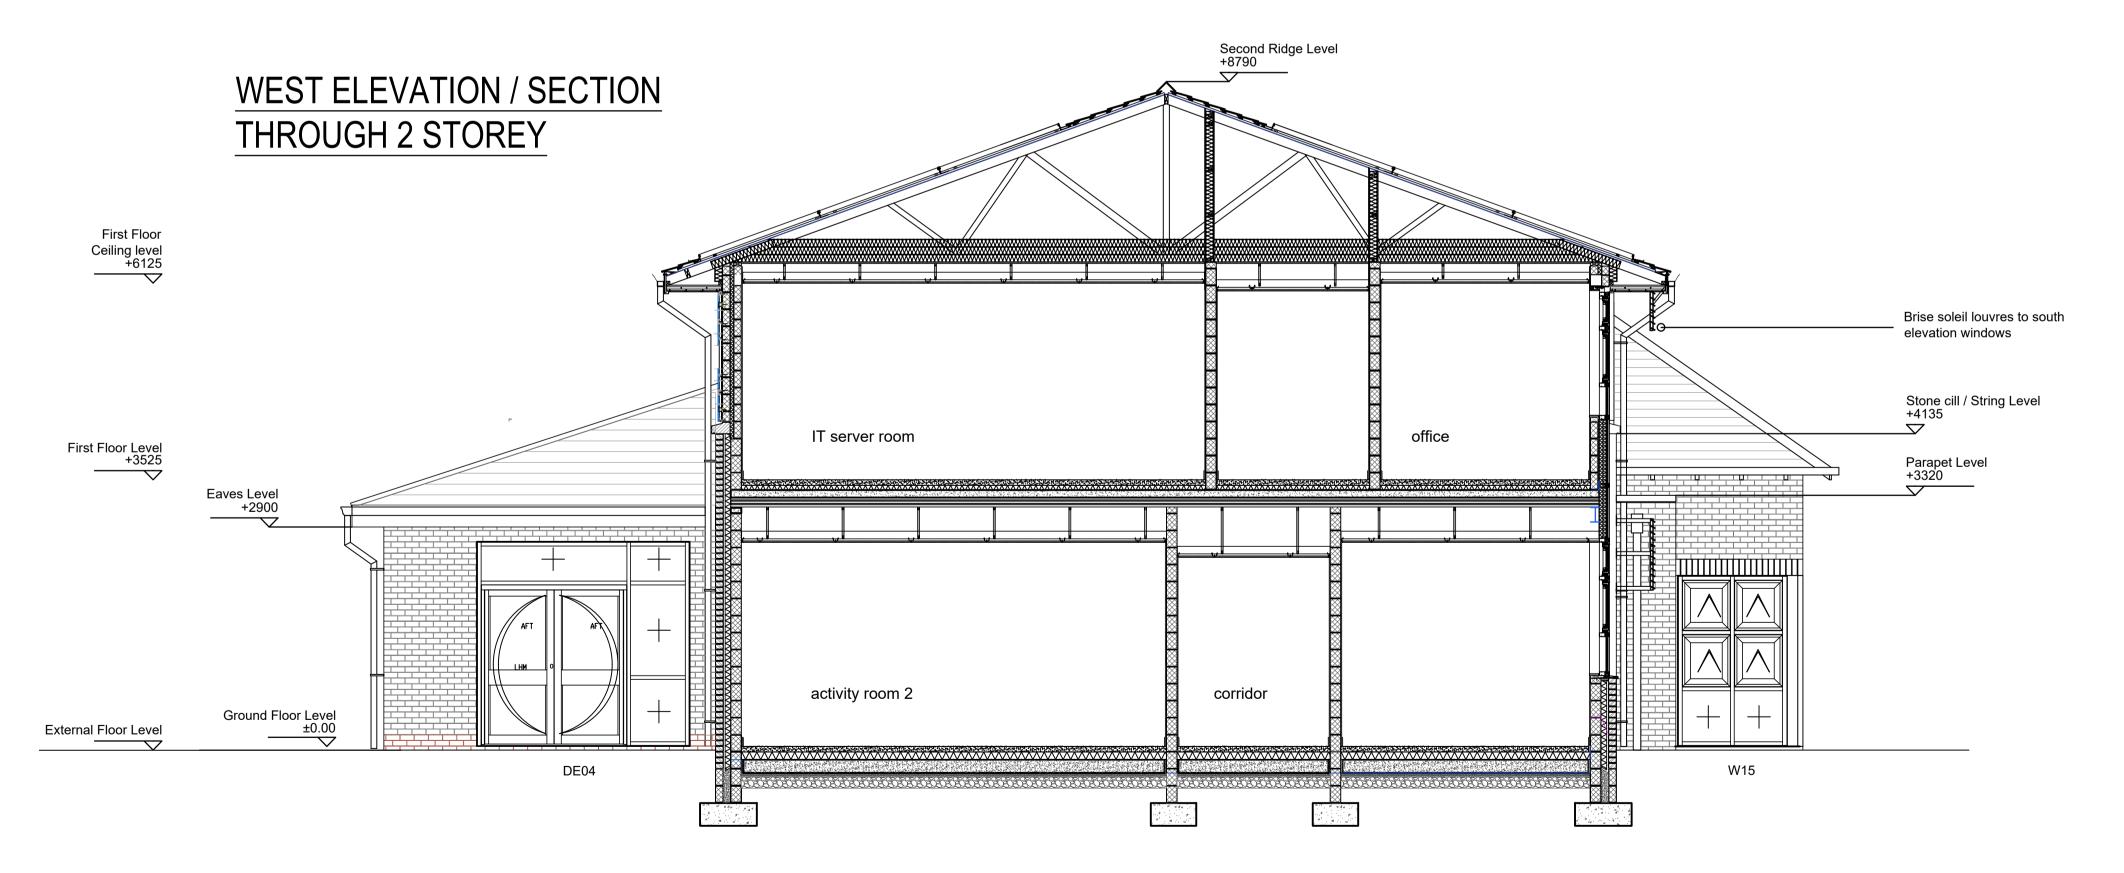

system Rainwater Goods - Colour coated aluminium Lantern Roof lights - Colour coated aluminium framed Proposed Two Storey New Build:
External Walls - 65mm Ibstock Ivanhoe Red Multiwith red engineering brick beneath DPC.
Trespa cladding panels on framing system at high

Cast Stone Cill Detail at 1st floor window level
Pitched Roof - Marley roof tiles with integral PV
Solartiles (South Elevation Only)
Windows & Doors - Colour coated aluminium framed
Soffit & Fascia's - Colour coated aluminium panel

system Rainwater Goods - Colour coated aluminium

Contact
Tel No:
FAX No:
Email:

CLIFTON EXPLORE LIBRARY
LEARNING CENTRE

PROPOSED GA ELEVATIONS
SHEET 2
EAST ELEVATION / SECTION
& WEST ELEVATION / SECTION

| AT       | Checked |          | Authorised |
|----------|---------|----------|------------|
| Date     |         | Scale@A1 |            |
| AUG 2022 |         | 1:50     |            |