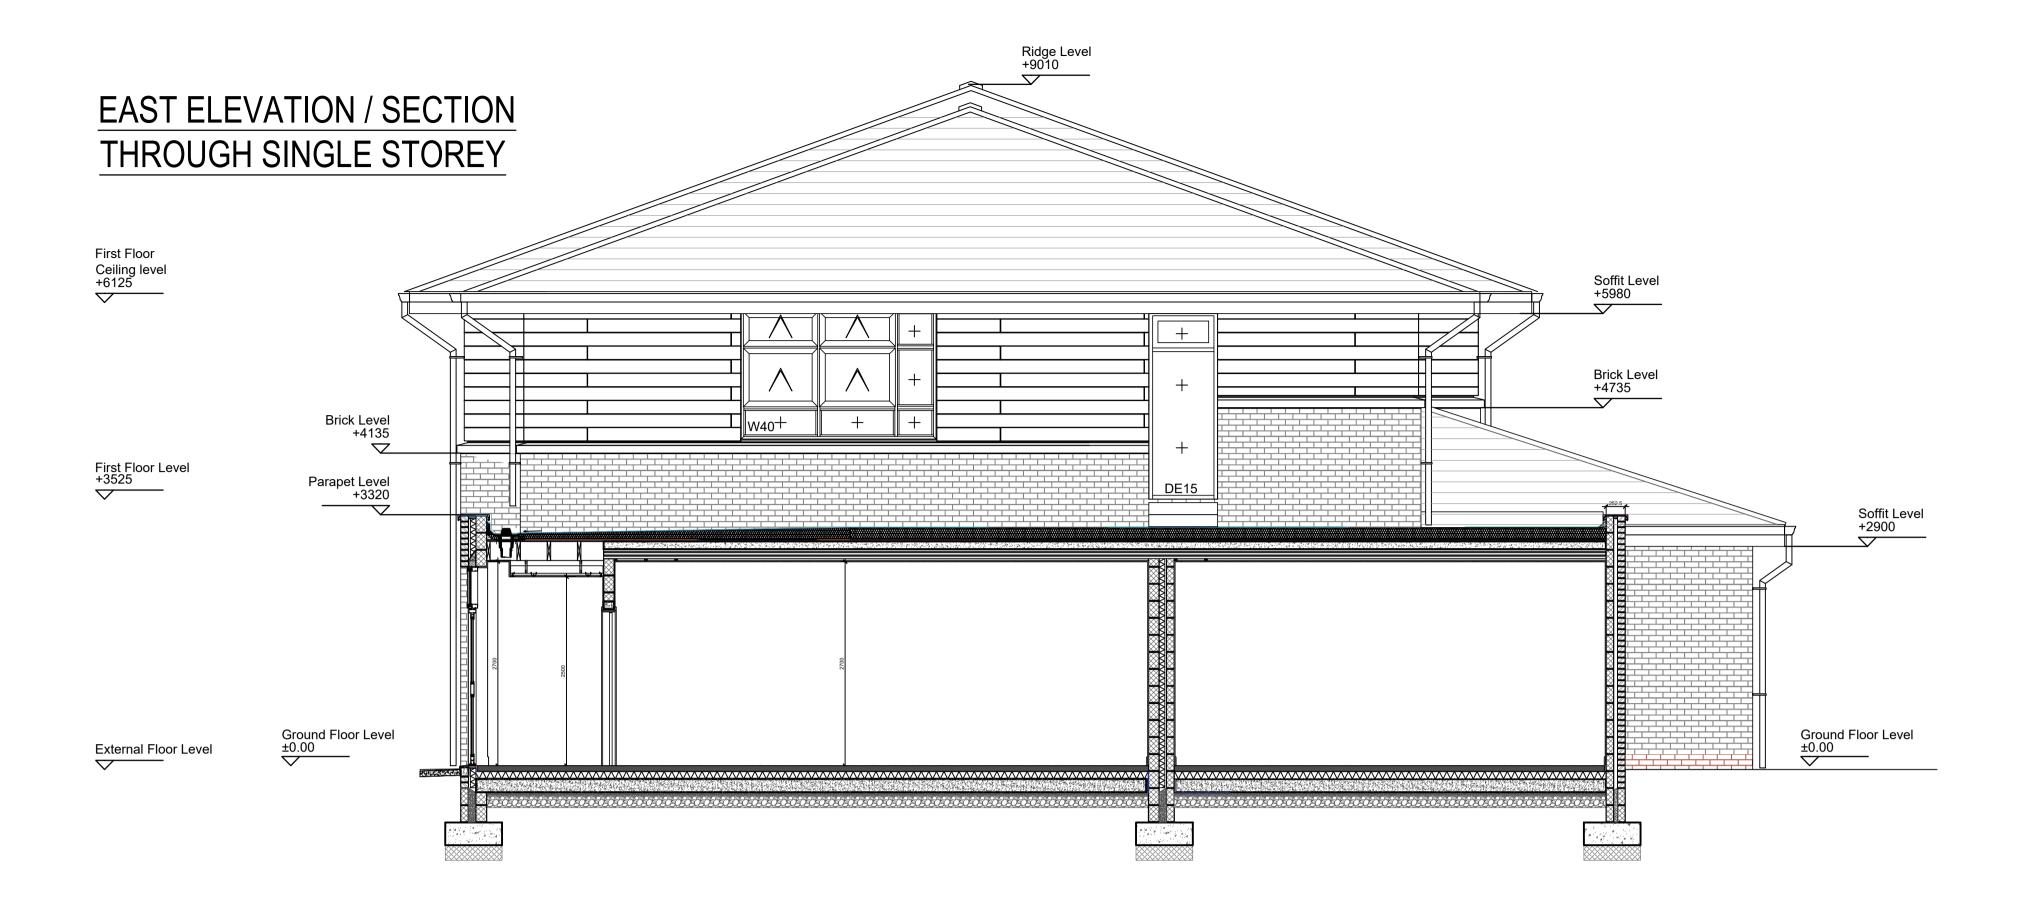

## MATERIALS :

Existing Building:
Existing Brickwork - Red Multi Colour
New Fascias & Soffits - Colour coated aluminium
Replacement Windows to Hall - Timber
Vertical Sliding Sash to N & S Elevations High level
Doors - Colour coated aluminium framed
New Rainwater Goods - Colour coated aluminium
Ogee gutters and rectangular RWPs
Roof - Rosemary Tile

Proposed Single Storey Extension:
External Walls - 65mm Ibstock Ivanhoe Red Multi with red engineering brick beneath DPC.
Flat Roof - Bituminous System & Wildflower 'green roof' system

Timber & Glulam Structure
Windows & Doors - Colour coated aluminium framed
Soffit & Fascia's - Colour coated aluminium panel

system Rainwater Goods - Colour coated aluminium

Contact
Tel No:
FAX No:
Email:

CLIFTON EXPLORE LIBRARY
LEARNING CENTRE

PROPOSED GA ELEVATIONS
SHEET 2
EAST ELEVATION / SECTION
& WEST ELEVATION / SECTION

| AT       | Checked |          | Authorised |
|----------|---------|----------|------------|
| Date     |         | Scale@A1 |            |
| AUG 2022 |         | 1:50     |            |