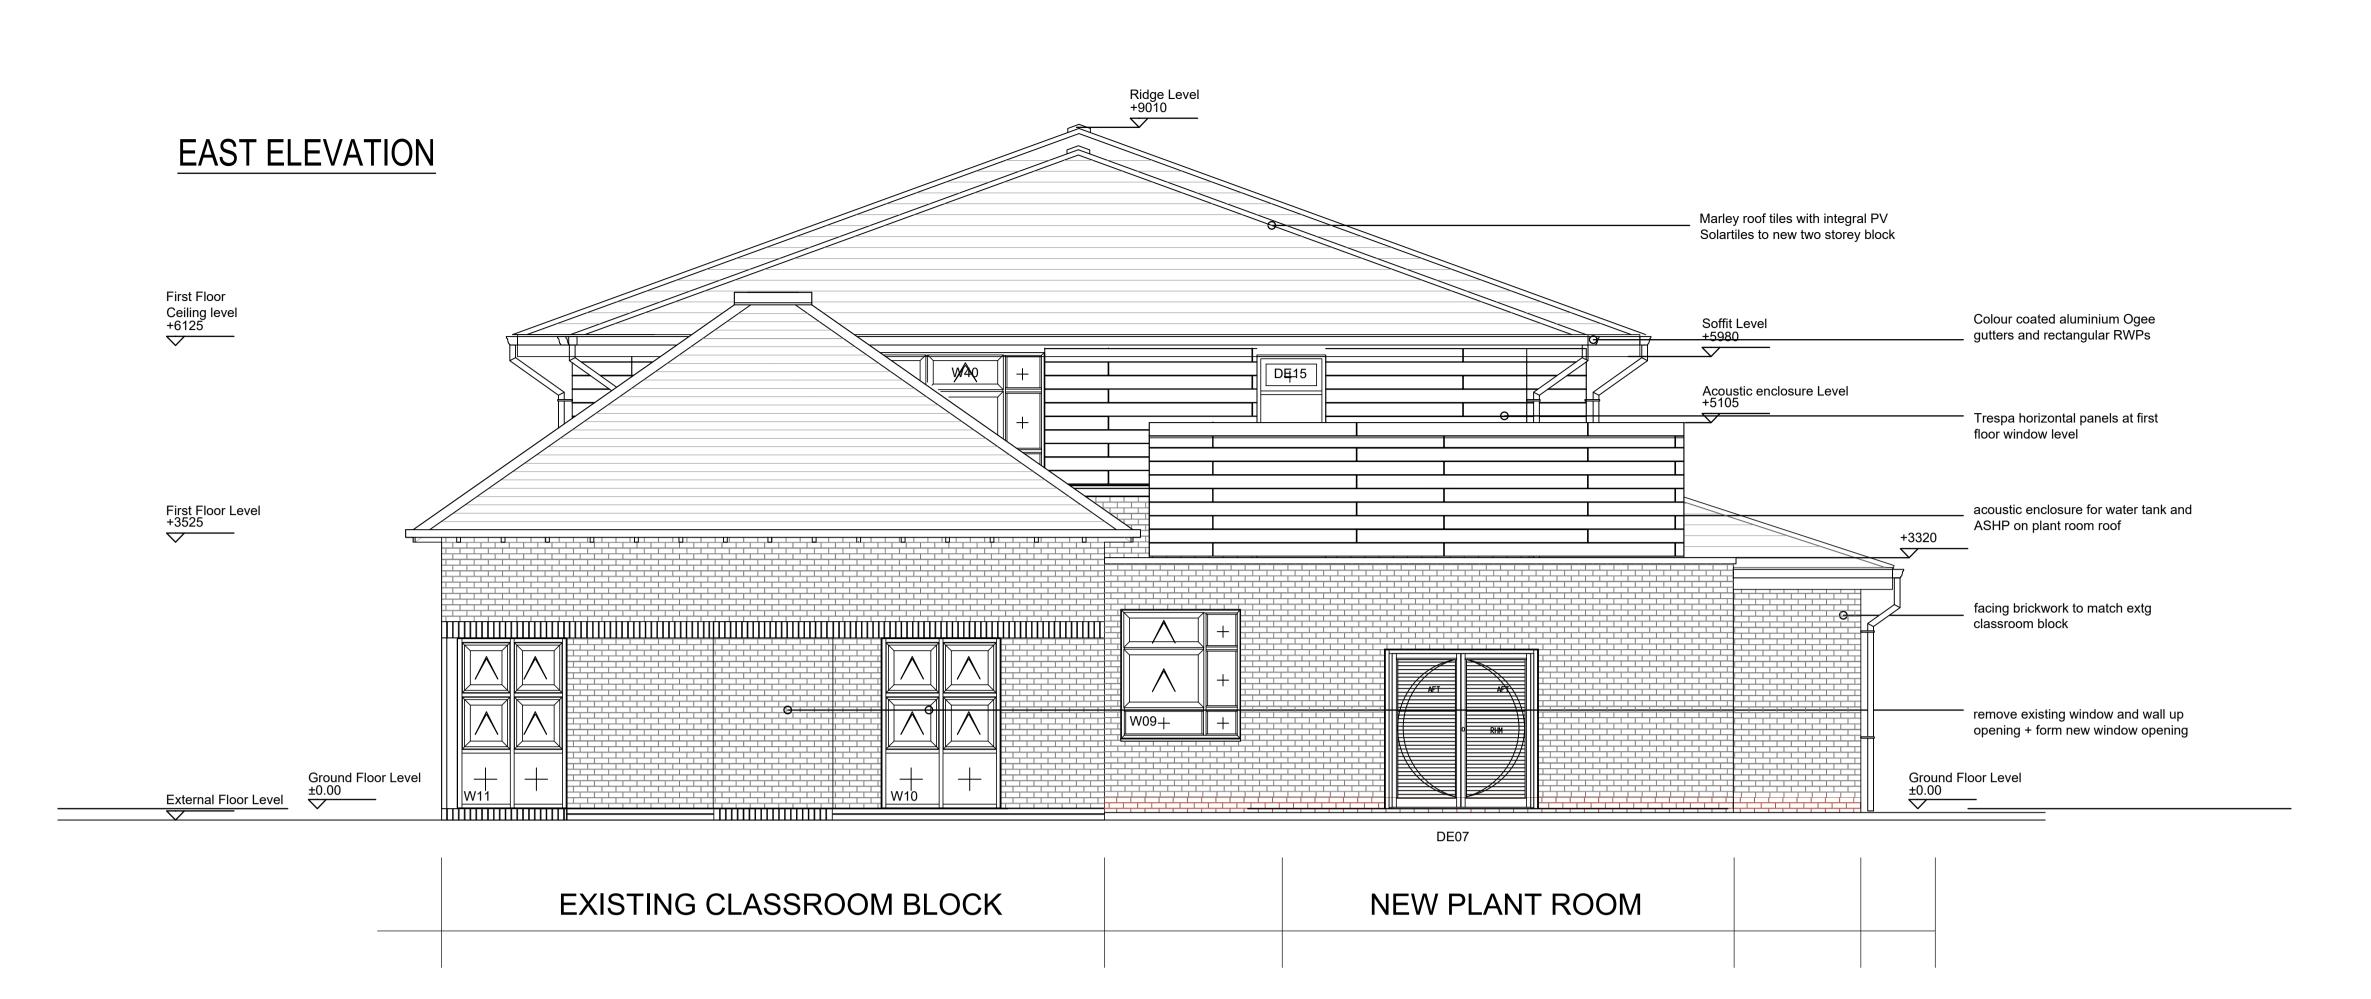

MATERIALS

Existing Building Existing Brickwork - Red Multi Colour New Fascias & Soffits - Colour coated aluminium Replacement Windows to Hall - Timber Vertical Sliding Sash to N & S Elevations High level Doors - Colour coated aluminium framed New Rainwater Goods - Colour coated aluminium Ogee gutters and rectangular RWPs Roof - Rosemary Tile

Proposed Single Storey Extension : External Walls - 65mm Ibstock Ivanhoe Red Multi with red engineering brick beneath DPC. Flat Roof - Bituminous System & Wildflower 'green roof' system

Timber & Glulam Structure Windows & Doors - Colour coated aluminium framed Soffit & Fascia's - Colour coated aluminium panel

system Rainwater Goods - Colour coated aluminium Lantern Roof lights - Colour coated aluminium framed

Proposed Two Storey New Build : External Walls - 65mm Ibstock Ivanhoe Red Multi with red engineering brick beneath DPC. Trespa cladding panels on framing system at high Cast Stone Cill Detail at 1st floor window level Pitched Roof - Marley roof tiles with integral PV

Solartiles (South Elevation Only) Windows & Doors - Colour coated aluminium framed Soffit & Fascia's - Colour coated aluminium panel

Rainwater Goods - Colour coated aluminium

All dimensions must be checked on site and not scaled from this drawing

EAST & WEST ELEVATION

Drawn AT Scale@A1 1:50 AUG 2022

CONSTRUCTION

200043.C112