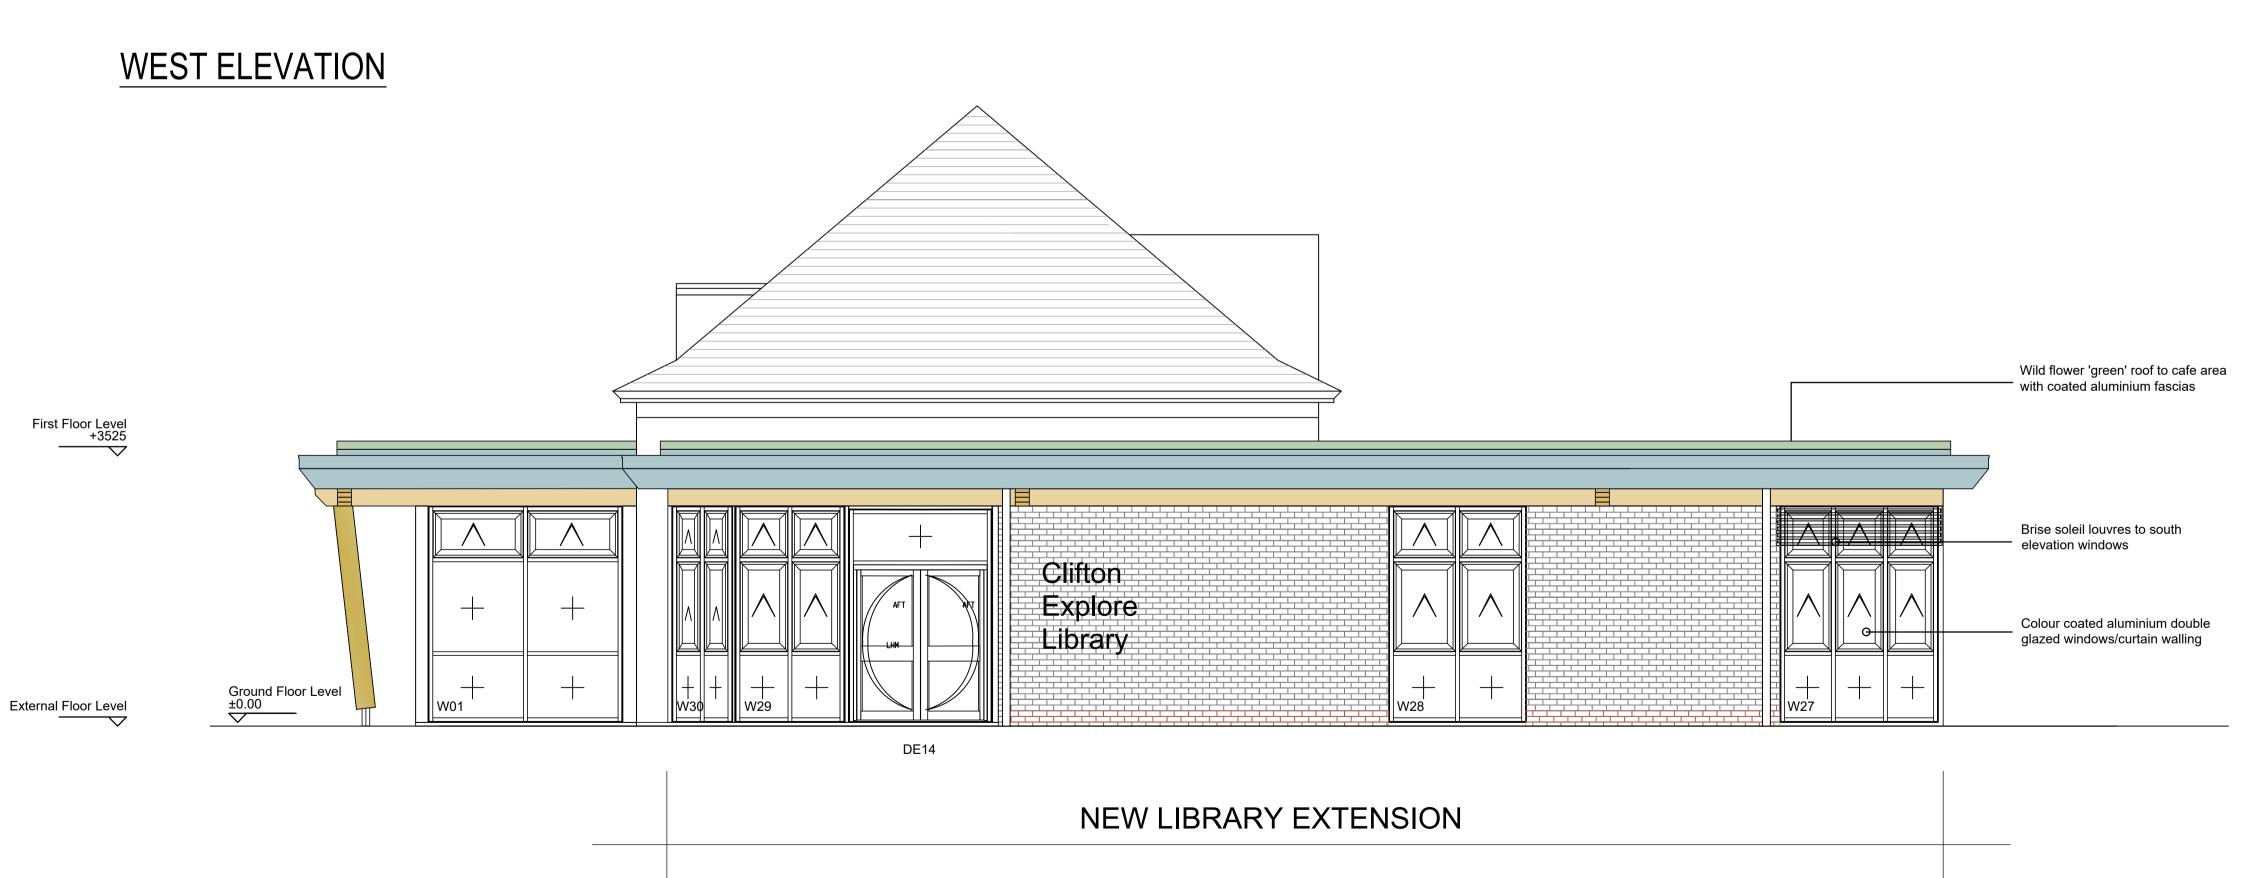

MATERIALS

Existing Building Existing Brickwork - Red Multi Colour New Fascias & Soffits - Colour coated aluminium Replacement Windows to Hall - Timber Vertical Sliding Sash to N & S Elevations High level Doors - Colour coated aluminium framed New Rainwater Goods - Colour coated aluminium Ogee gutters and rectangular RWPs Roof - Rosemary Tile

Proposed Single Storey Extension : External Walls - 65mm Ibstock Ivanhoe Red Multi with red engineering brick beneath DPC. Flat Roof - Bituminous System & Wildflower 'green roof' system

Timber & Glulam Structure Windows & Doors - Colour coated aluminium framed Soffit & Fascia's - Colour coated aluminium panel

system Rainwater Goods - Colour coated aluminium Lantern Roof lights - Colour coated aluminium framed

Proposed Two Storey New Build : External Walls - 65mm Ibstock Ivanhoe Red Multi with red engineering brick beneath DPC. Trespa cladding panels on framing system at high Cast Stone Cill Detail at 1st floor window level Pitched Roof - Marley roof tiles with integral PV

Solartiles (South Elevation Only) Windows & Doors - Colour coated aluminium framed Soffit & Fascia's - Colour coated aluminium panel

Rainwater Goods - Colour coated aluminium

All dimensions must be checked on site and not scaled from this drawing

EAST & WEST ELEVATION

Drawn AT Scale@A1 1:50 AUG 2022

CONSTRUCTION

200043.C112