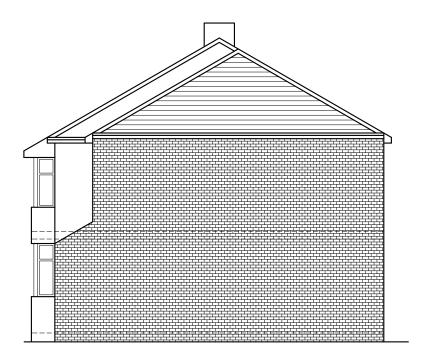

SIDE ELEVATION

Revision Note

| Job title                     |      |    |            |      |            |             |             |          |  |  |
|-------------------------------|------|----|------------|------|------------|-------------|-------------|----------|--|--|
| 100 St. Georges Avenue Windle |      |    |            |      |            |             |             |          |  |  |
| Drawing title                 |      |    |            |      |            |             |             |          |  |  |
| Elevations as Proposed        |      |    |            |      |            |             |             |          |  |  |
| Status                        | us   |    | File Name  |      | X-Ref File |             |             |          |  |  |
| PLANNING                      |      |    |            |      |            |             |             |          |  |  |
| Drawn by                      | date |    | checked by | date |            | Scale at A1 | Scale at A3 |          |  |  |
| June 2023                     |      | }  |            |      | 1:100      |             | 00          |          |  |  |
| Job No.                       |      | CP | I cat.     |      | Dwg        | No.         |             | Revision |  |  |
| 23/012                        |      |    |            | 04   | 1          |             |             |          |  |  |
| Contractors Drawing No.       |      |    |            |      |            |             |             |          |  |  |
|                               |      |    |            |      |            |             |             |          |  |  |
|                               |      |    |            |      |            |             |             |          |  |  |