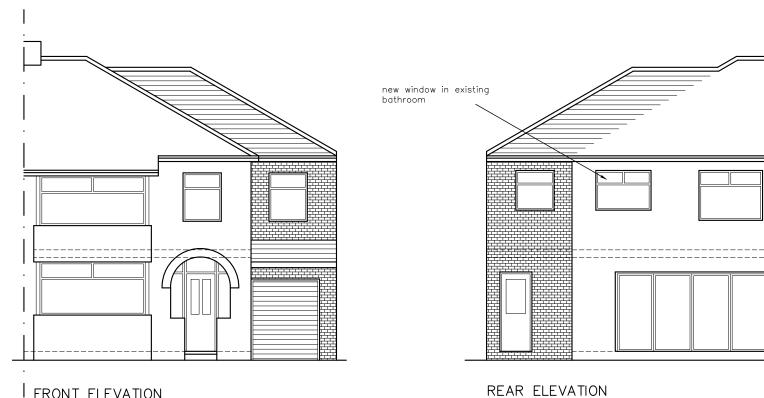

FRONT ELEVATION

MATERIAL SCHEDULE

New walls to extension to be red facing brickwork to match existing New roof to be red clay roof tiles to match existing. New windows & doors to be double glazed UPVC colour white to match existing. New rainwater goods to be black UPVC to match existing. New fascias and bargeboards to be UPVC black to match existing.