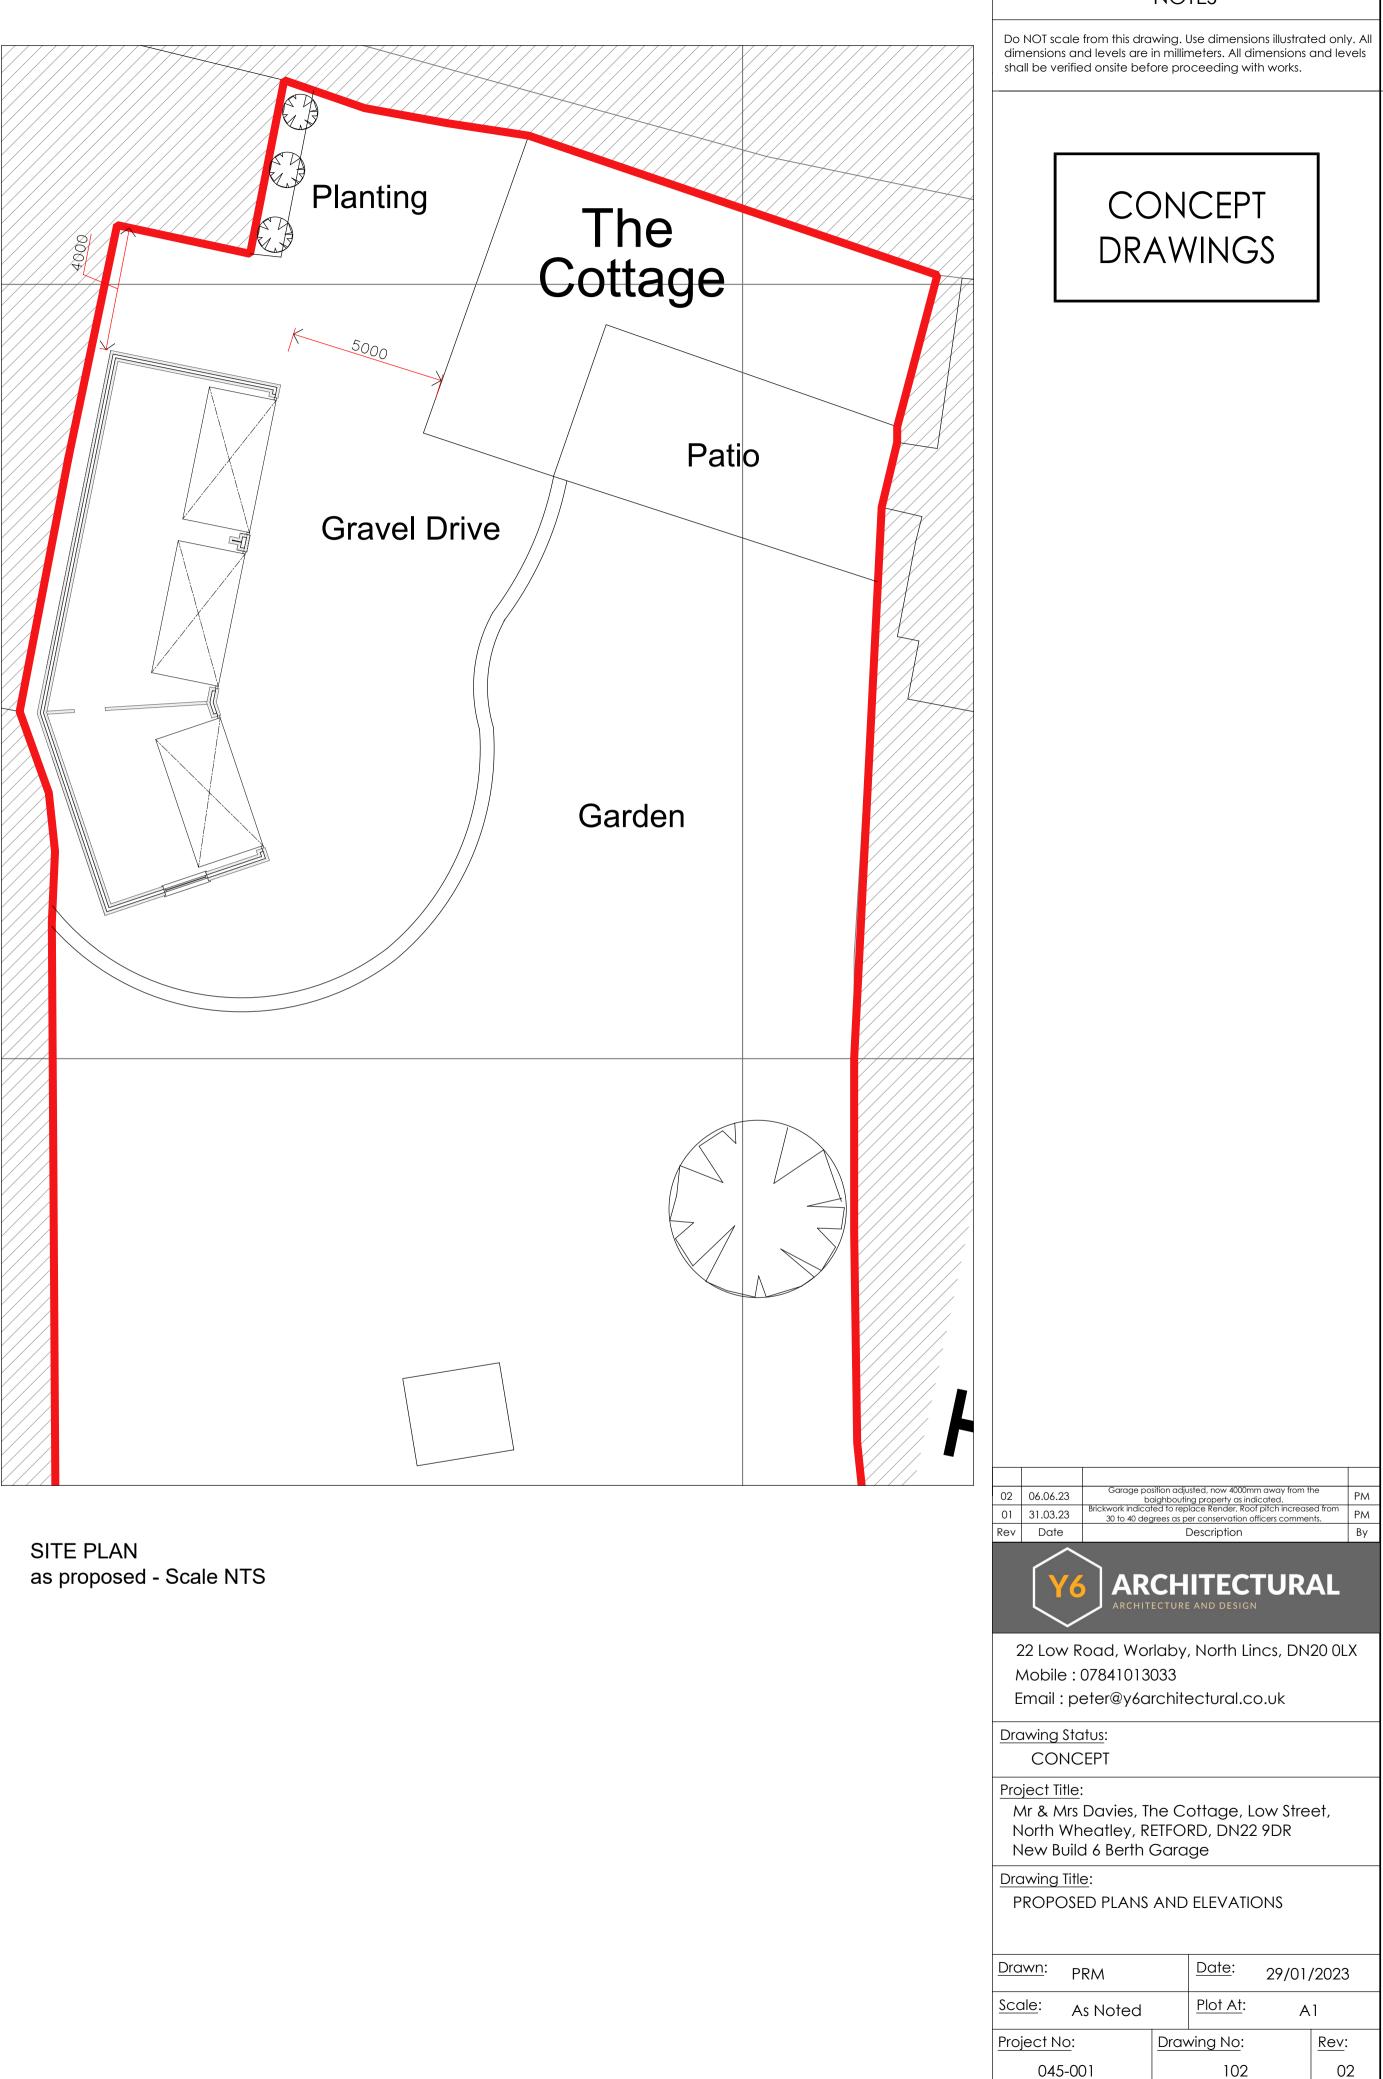

## NOTES

Do NOT scale from this drawing. Use dimensions illustrated only. All dimensions and levels are in millimeters. All dimensions and levels shall be verified onsite before proceeding with works.

## CONCEPT DRAWINGS

ARCHITECTURAL 22 Low Road, Worlaby, North Lincs, DN20 0LX Email : peter@y6architectural.co.uk

Mr & Mrs Davies, The Cottage, Low Street, North Wheatley, RETFORD, DN22 9DR New Build 6 Berth Garage

PROPOSED PLANS AND ELEVATIONS

| <u>Drawn</u> : | PRM      |             | <u>Date</u> :    | 29/01, | /2023        |
|----------------|----------|-------------|------------------|--------|--------------|
| <u>icale</u> : | As Noted |             | <u>Plot At</u> : | A1     |              |
| Project No:    |          | Drawing No: |                  |        | <u>Rev</u> : |
| 045-001        |          | 102         |                  |        | 02           |