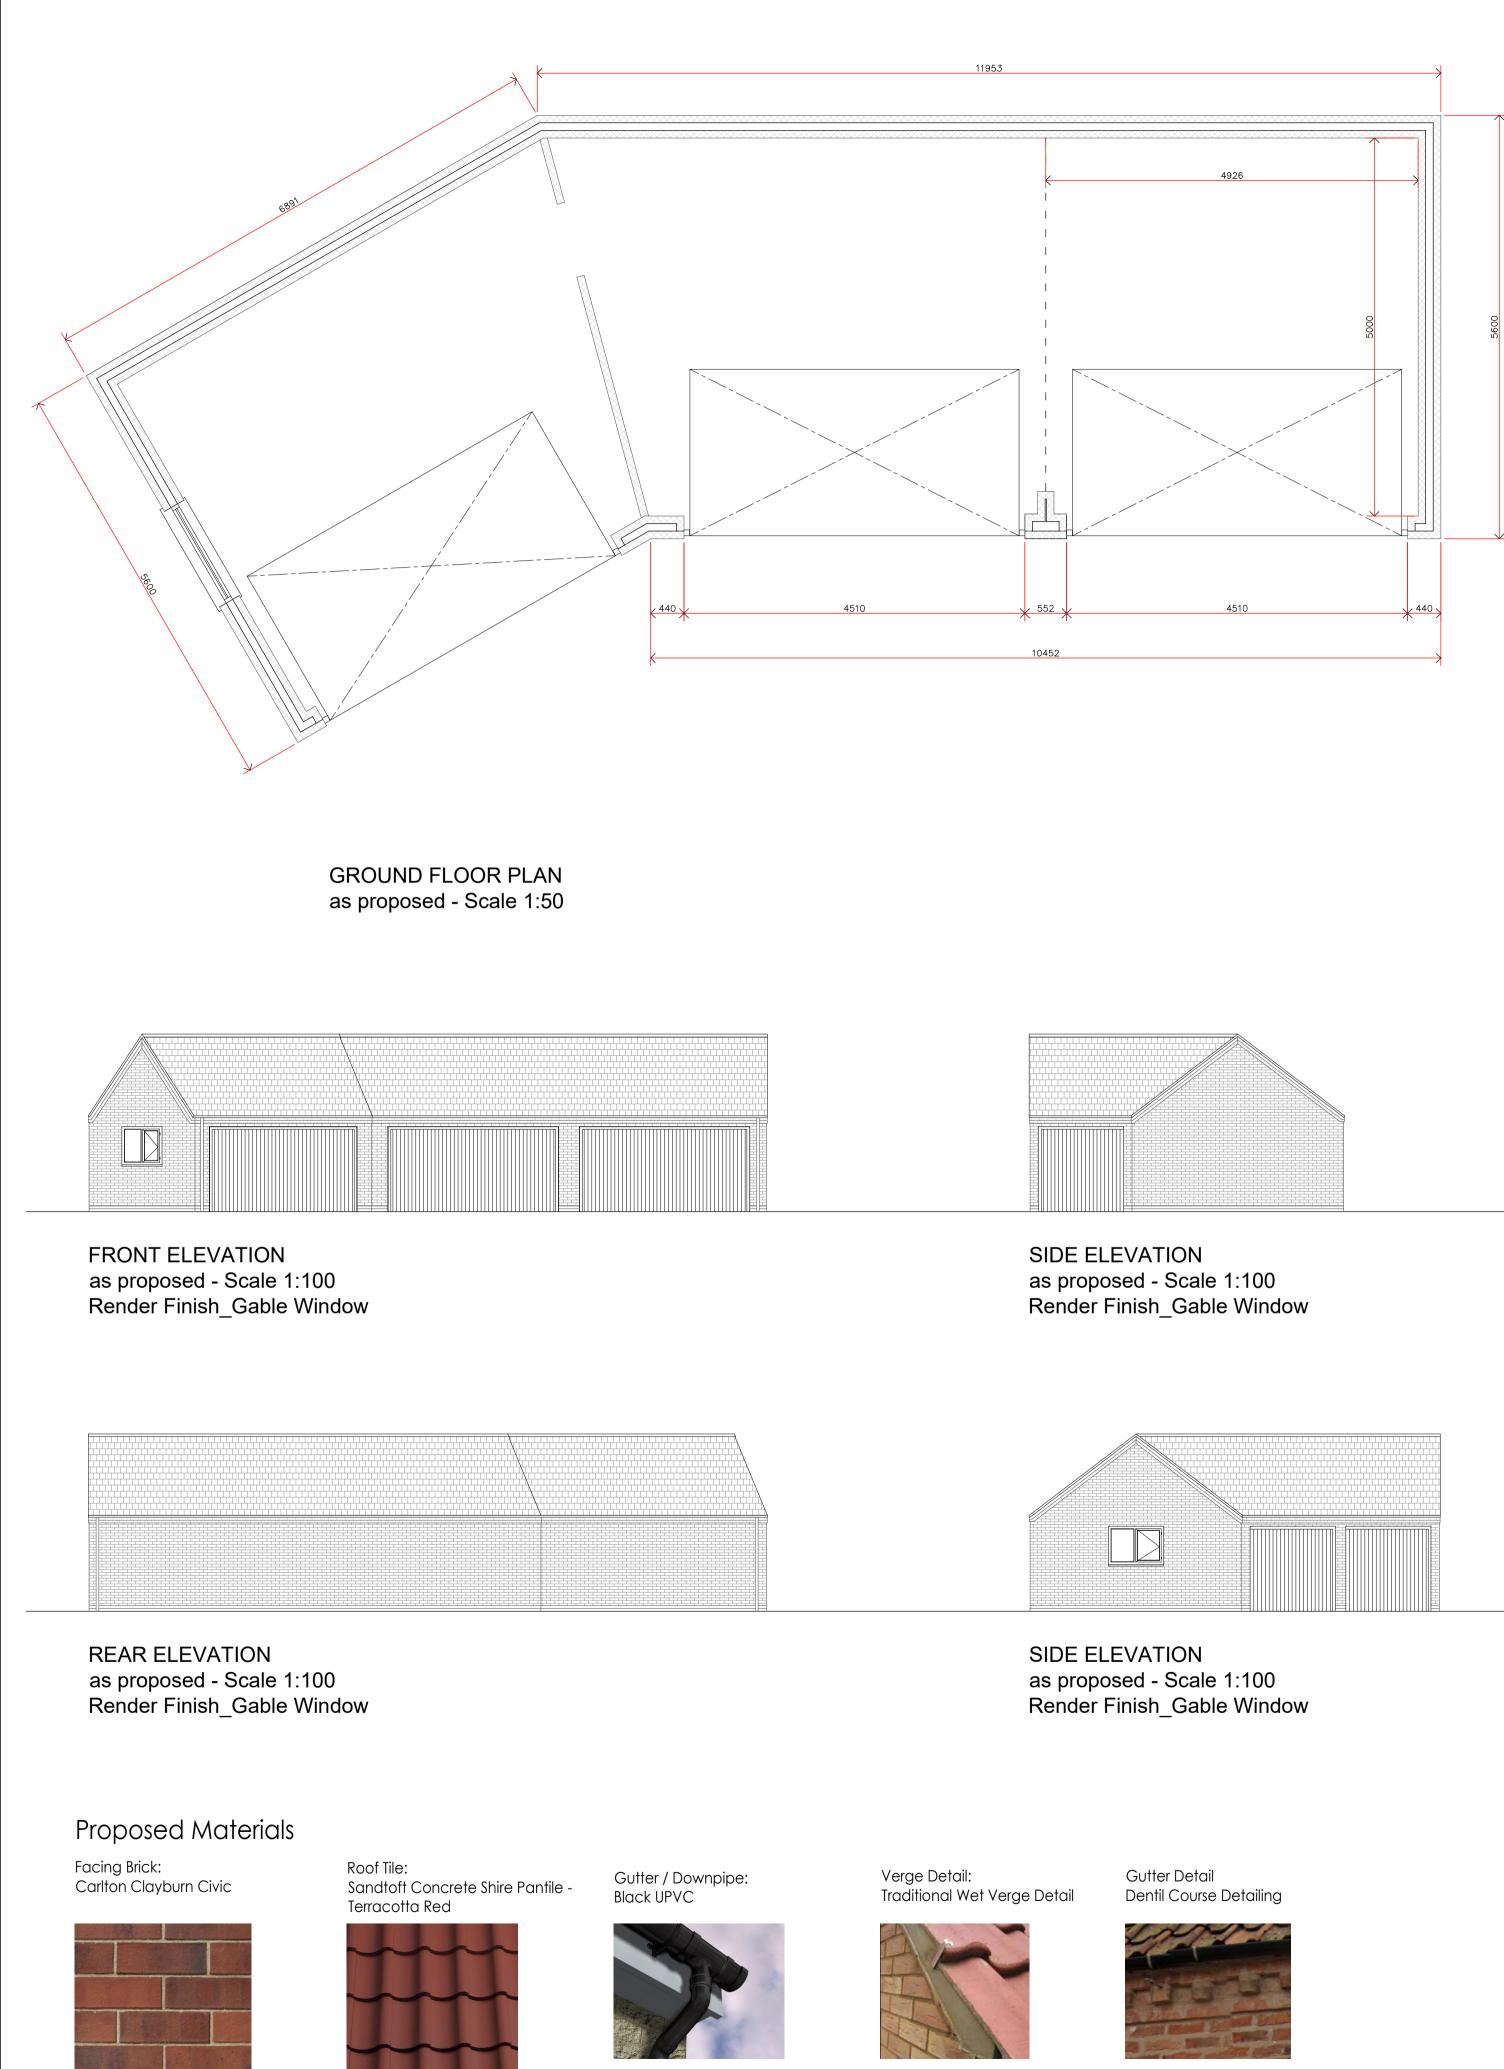

## NOTES

Do NOT scale from this drawing. Use dimensions illustrated only. All dimensions and levels are in millimeters. All dimensions and levels shall be verified onsite before proceeding with works.

## CONCEPT DRAWINGS

ARCHITECTURAL 22 Low Road, Worlaby, North Lincs, DN20 0LX Email : peter@y6architectural.co.uk

Mr & Mrs Davies, The Cottage, Low Street, North Wheatley, RETFORD, DN22 9DR New Build 6 Berth Garage

PROPOSED PLANS AND ELEVATIONS

| <u>Drawn</u> : | PRM      |             | <u>Date</u> :    | 29/01, | /2023        |
|----------------|----------|-------------|------------------|--------|--------------|
| <u>icale</u> : | As Noted |             | <u>Plot At</u> : | A1     |              |
| Project No:    |          | Drawing No: |                  |        | <u>Rev</u> : |
| 045-001        |          | 102         |                  |        | 02           |