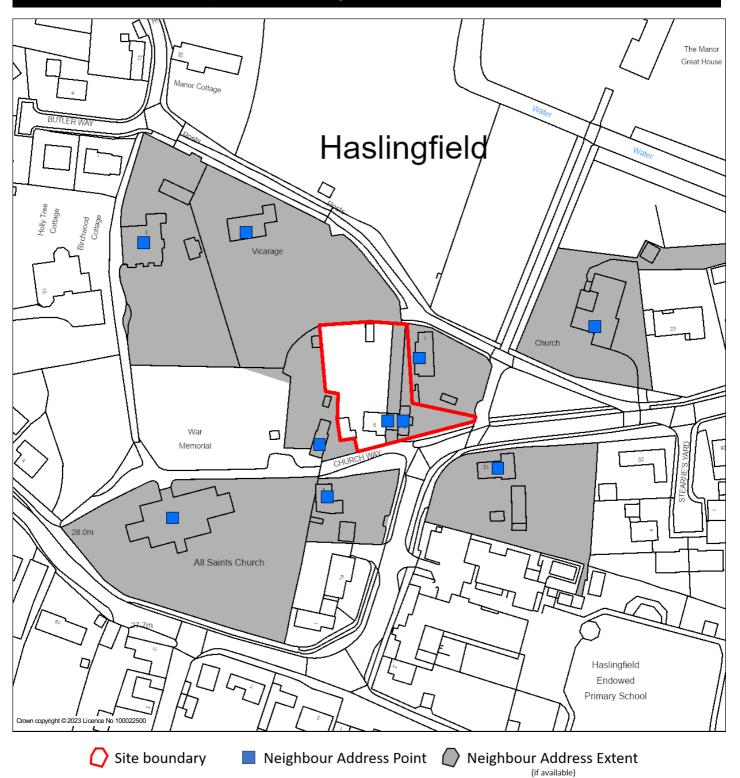

## Map of notified neighbours for 23/02281/LBC

LPA: South Cambridgeshire District Council

Date Valid: 03/07/2023
Neighbours notified: 10

Validated by: Ian Papworth

**Case Officer:** Charlotte Spencer **Notification sent:** 03/07/2023

## The following addresses have been notified:

| Address                                                           | Sent       | Expiry     |
|-------------------------------------------------------------------|------------|------------|
| 5 Broad Lane Haslingfield Cambridgeshire CB23 1JF                 | 03/07/2023 | 24/07/2023 |
| 1 Broad Lane Haslingfield Cambridgeshire CB23 1JF                 | 03/07/2023 | 24/07/2023 |
| 2 Church Way Haslingfield Cambridgeshire CB23 1JR                 | 03/07/2023 | 24/07/2023 |
| 12 High Street Haslingfield Cambridgeshire CB23 1JW               | 03/07/2023 | 24/07/2023 |
| 3 High Street Haslingfield Cambridgeshire CB23 1JW                | 03/07/2023 | 24/07/2023 |
| 8 Church Way Haslingfield Cambridgeshire CB23 1JR                 | 03/07/2023 | 24/07/2023 |
| All Saints Church Church Way Haslingfield Cambridgeshire CB23 1JR | 03/07/2023 | 24/07/2023 |
| 3 Broad Lane Haslingfield Cambridgeshire CB23 1JF                 | 03/07/2023 | 24/07/2023 |
| 4 Church Way Haslingfield Cambridgeshire CB23 1JR                 | 03/07/2023 | 24/07/2023 |
| Methodist Church High Street Haslingfield Cambridgeshire          | 03/07/2023 | 24/07/2023 |