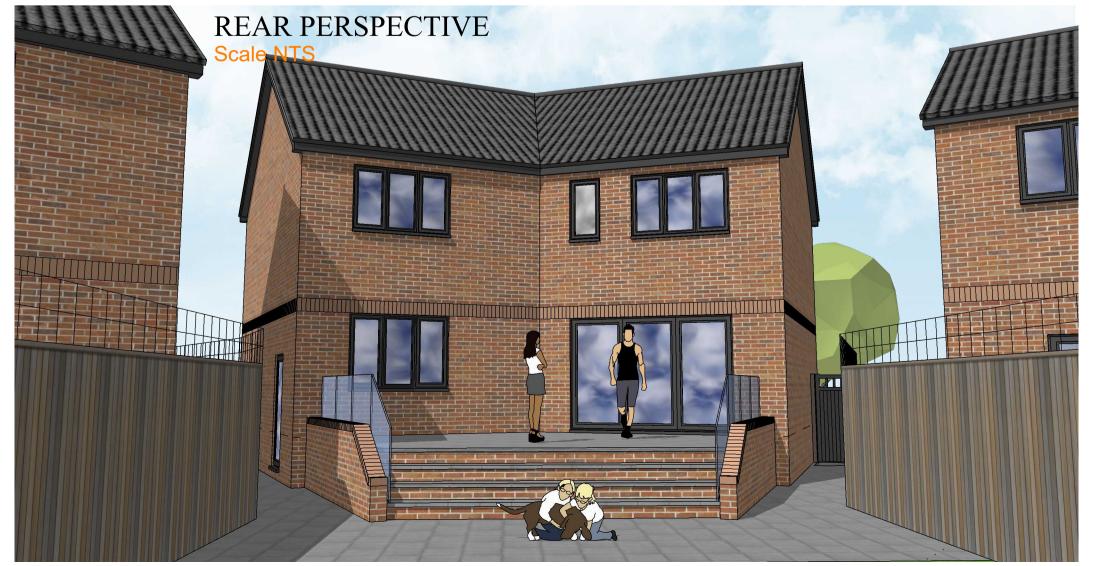

## BUILDING DESIGN CONSULTANTS

Issue Date:

24.03.2023

Project:

Proposed Residential Development at 149 Main Road, Clenchwarton, King's Lynn, Norfolk, PE34 4DT

Client:
Mr & Mrs J. Roser

Title:

PLOT 2 - PLANS AS PROPOSED