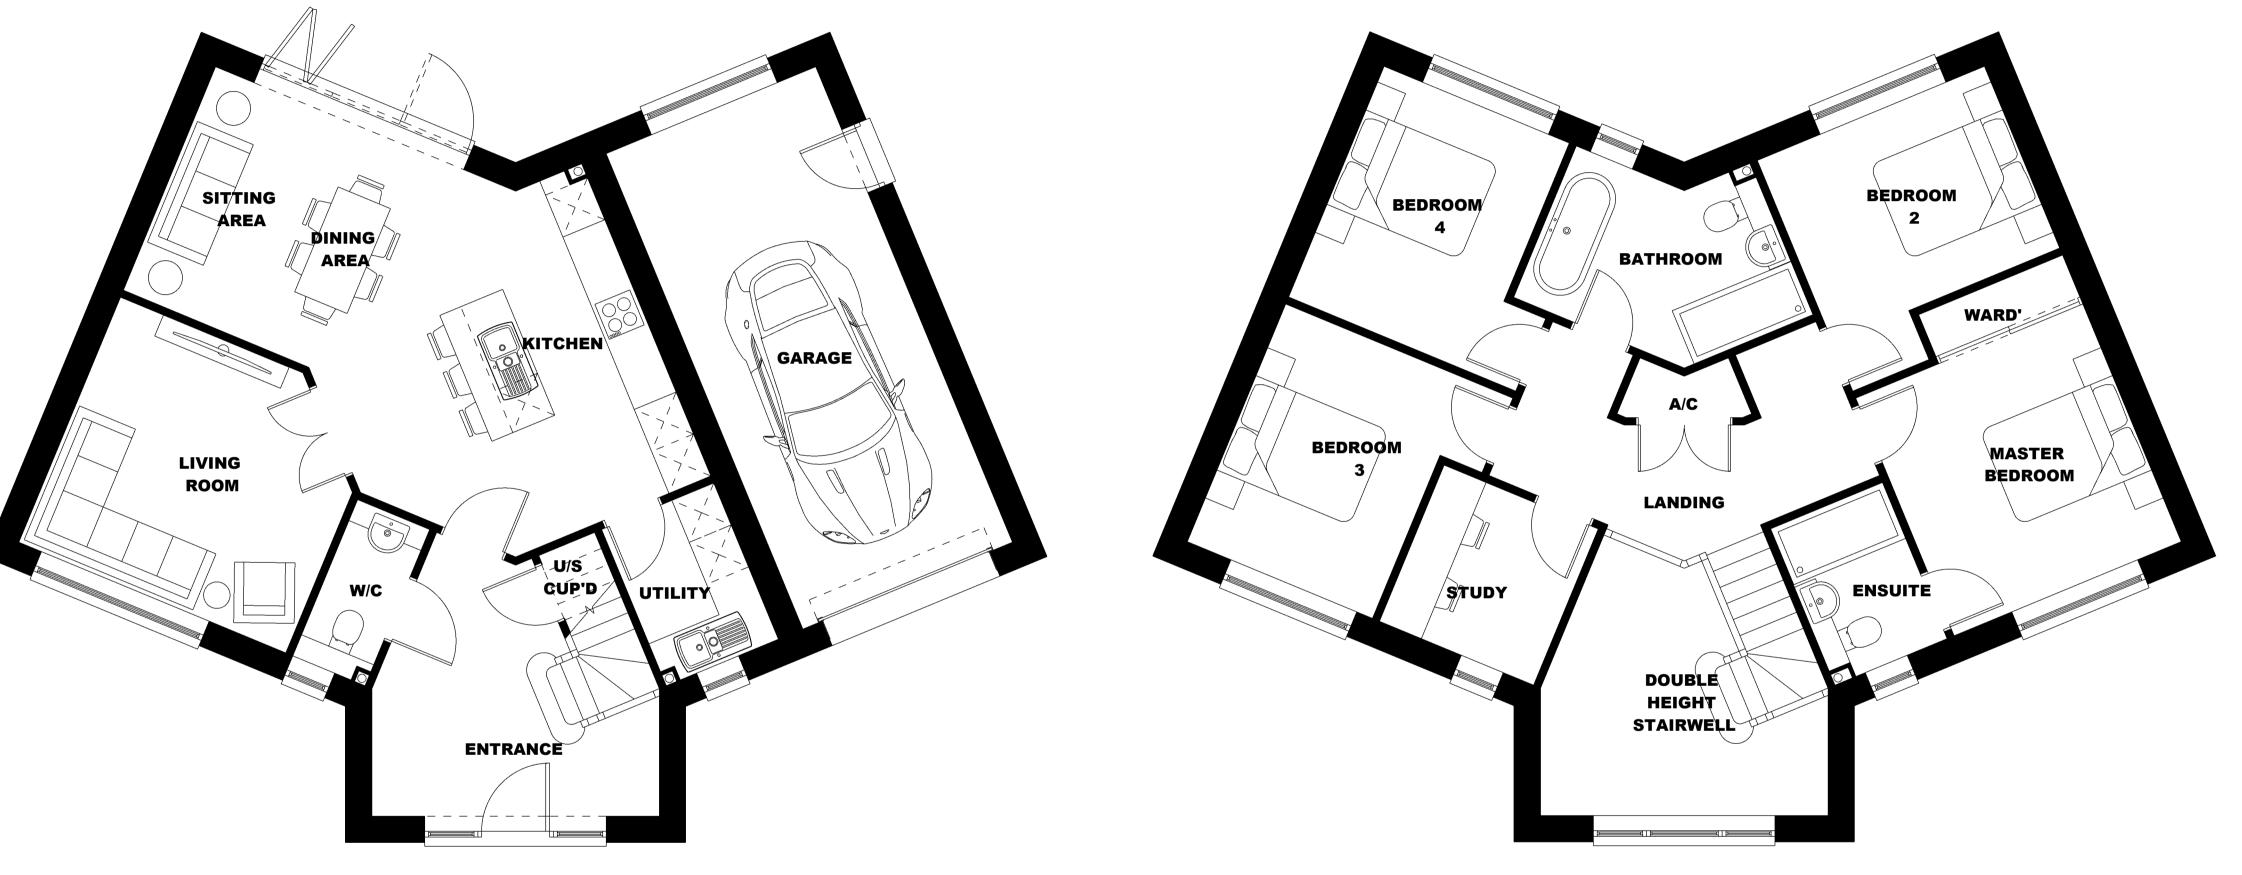

Scale 1:100

SOUTH-EAST ELEVATION
Scale 1:100

NORTH-EAST ELEVATION
Scale 1:100

## NORTH-WEST ELEVATION

Scale 1:100

## **NOTES:**

The details depicted on this drawing are the copyright of 'REEVE Design Ltd' and may not be reproduced without permission. This drawing must not be re-issued, loaned or copied without the consent of the originator. Errors, omissions and discrepancies should be reported to the originator immediately.

All dimensions to be checked before site or off-site fabrication by the Contractor, his Sub-contractor or Supplier.

Structure, structural members & geotechnical investigations are to be carried out & approved by the appointed Structural Engineer. Any deviations to these elements are to be reported to the appointed consultant immediately.

## IF IN DOUBT ASK!



GROUND FLOOR PLAN
Scale 1:50

FIRST FLOOR PLAN
Scale 1:50







## BUILDING DESIGN CONSULTANTS

Issue Date:

24.03.2023

Project:

Proposed Residential Development at 149 Main Road, Clenchwarton, King's Lynn, Norfolk, PE34 4DT

Client:
Mr & Mrs J. Roser

Title:

PLOT 2 - PLANS AS PROPOSED

Revision Details:

Amended to suit Client comments

Drawing Number:

Imber: Rev:

For and on behalf of 'REEVE Design Ltd'
The Nest, 32 Mill Road, Magdalen, King's Lynn, Norfolk, PE34 3BZ
T: 07464 945103 W: www.reevedesign.co.uk
Registered in England No. 11744392 Paper Size: