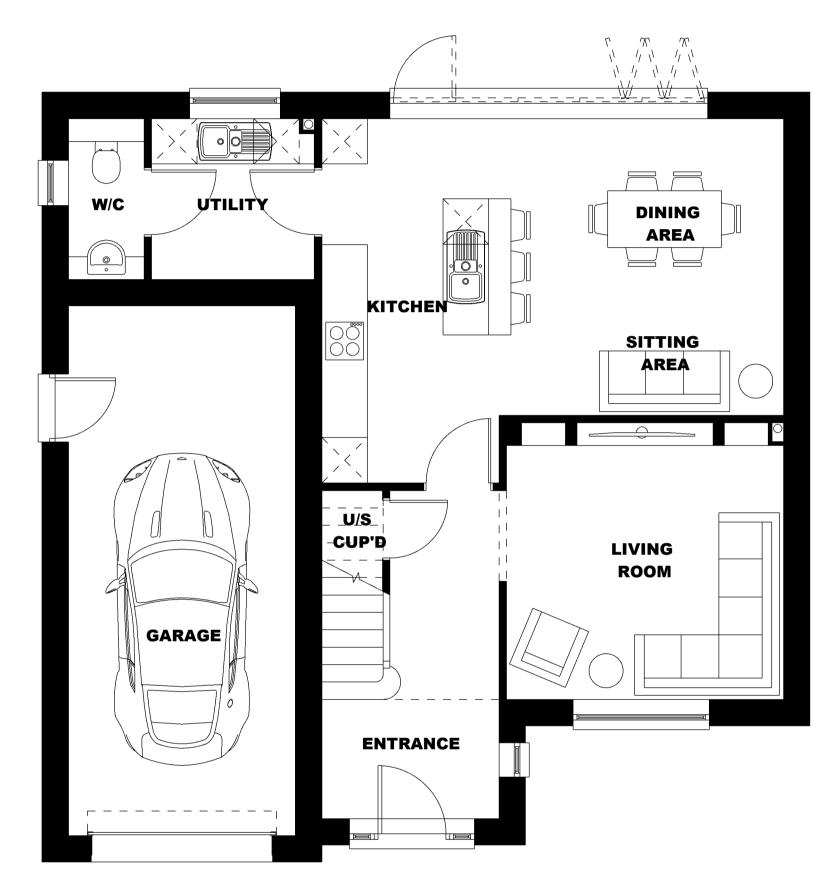

### NORTH ELEVATION Scale 1:100

WEST ELEVATION Scale 1:100

GROUND FLOOR PLAN Scale 1:50

FIRST FLOOR PLAN Scale 1:50

IF IN DOUBT ASK!