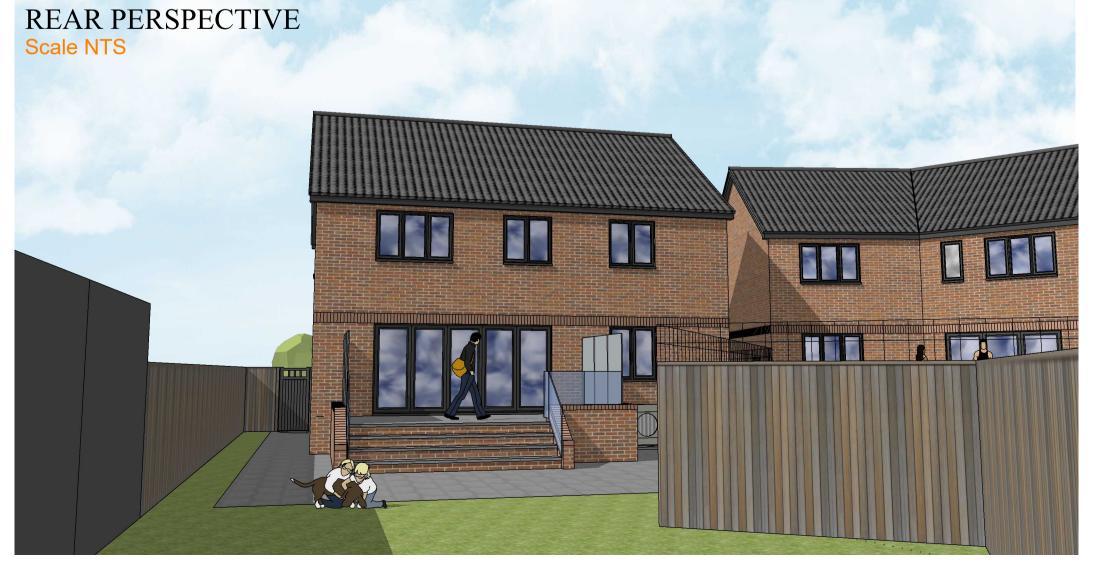

# BUILDING DESIGN CONSULTANTS

Project:

Proposed Residential Development at 149 Main Road, Clenchwarton, King's Lynn, Norfolk, PE34 4DT

Client:

Issue Date: 24.03.2023 Mr & Mrs J. Roser

PLOT 3 - PLANS AS PROPOSED