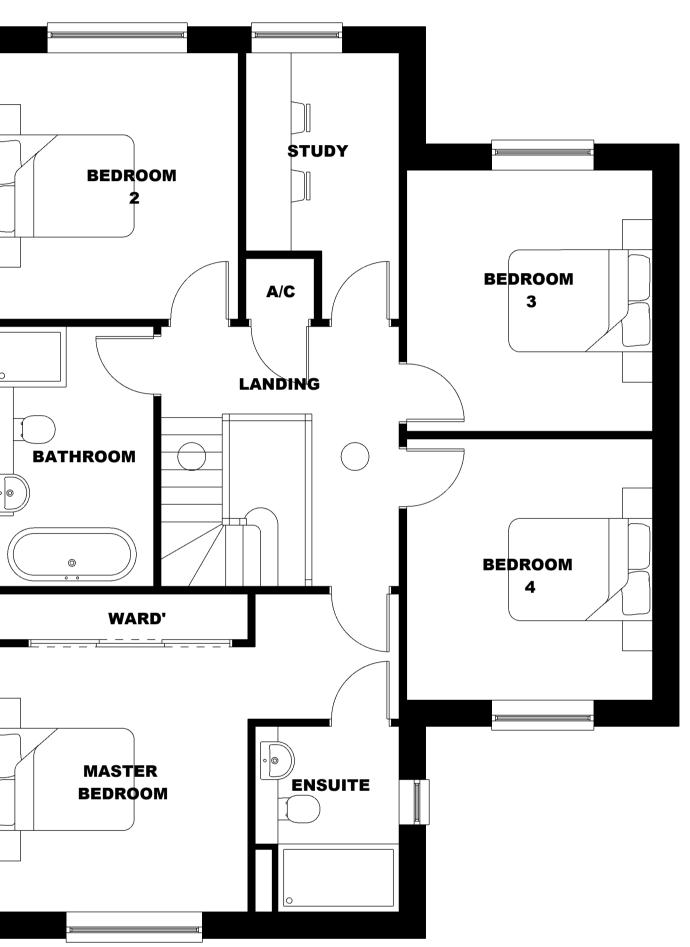

## NORTH ELEVATION Scale 1:100

TYPICAL SECTION THRO' Scale 1:50

FIRST FLOOR PLAN
Scale 1:50