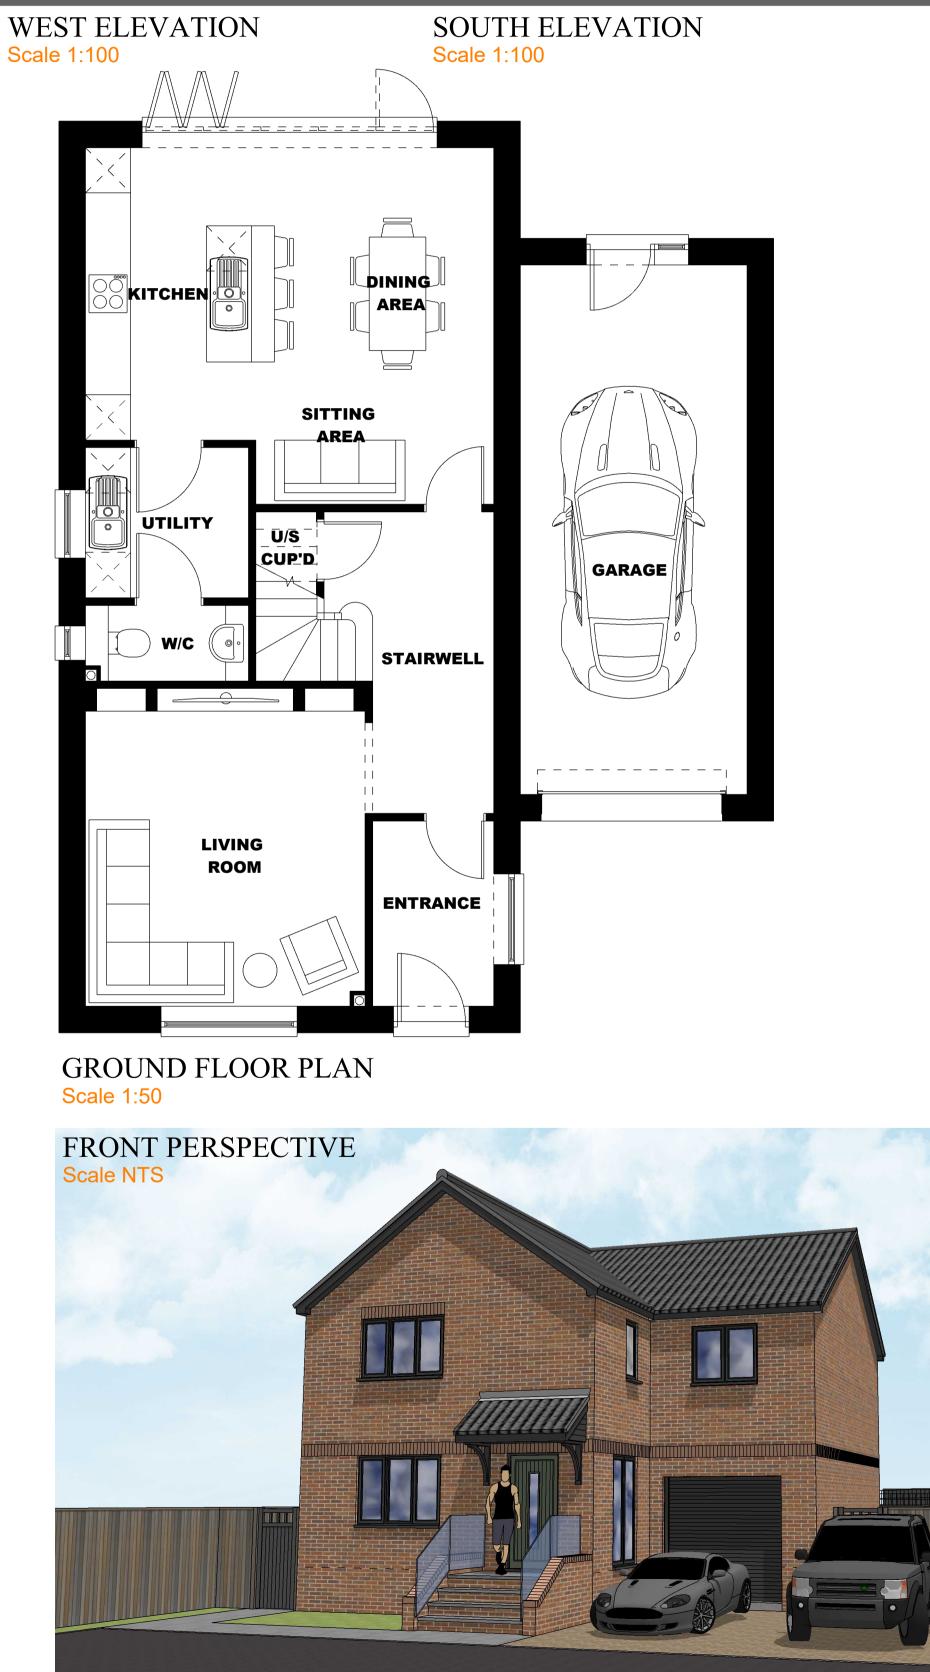

This line measures 200mm in length when printed

EAST ELEVATION Scale 1:100

## NORTH ELEVATION Scale 1:100

TYPICAL SECTION THRO' Scale 1:50

FIRST FLOOR PLAN
Scale 1:50