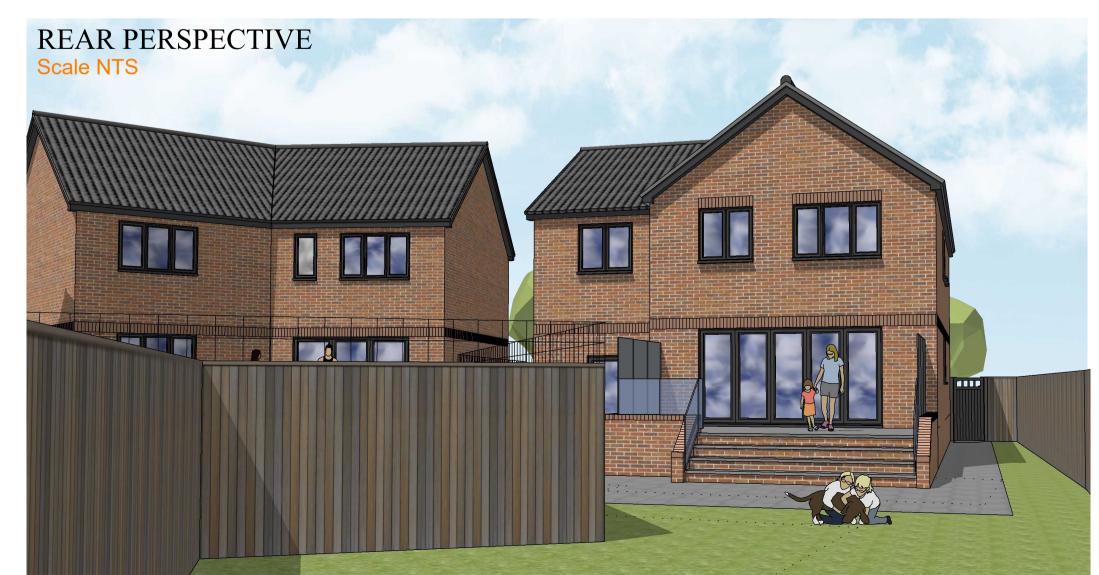

### BUILDING DESIGN CONSULTANTS

Issue Date:

24.03.2023

Project:

Proposed Residential Development at 149 Main Road, Clenchwarton, King's Lynn, Norfolk, PE34 4DT

Client:

Mr & Mrs J. Roser

PLOT 1 - PLANS AS PROPOSED