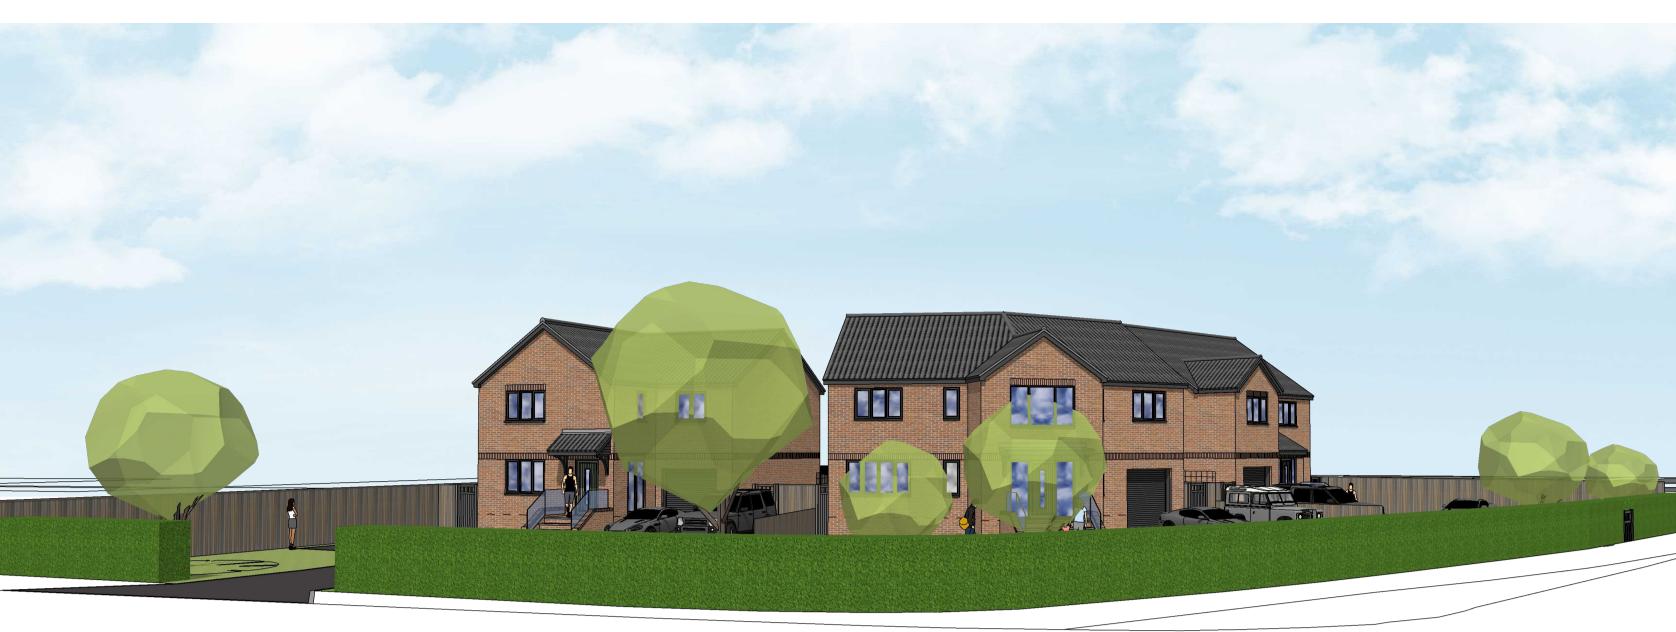

#### SOUTH-WEST STREETSCENE PRESPECTIVE Scale NTS

#### Project:

Proposed Residential Development at 149 Main Road, Clenchwarton, King's Lynn, Norfolk, PE34 4DT

Client: Mr & Mrs J. Roser

SITE PLAN & VISUALS

Revision Details:

Amended to suit Client comments