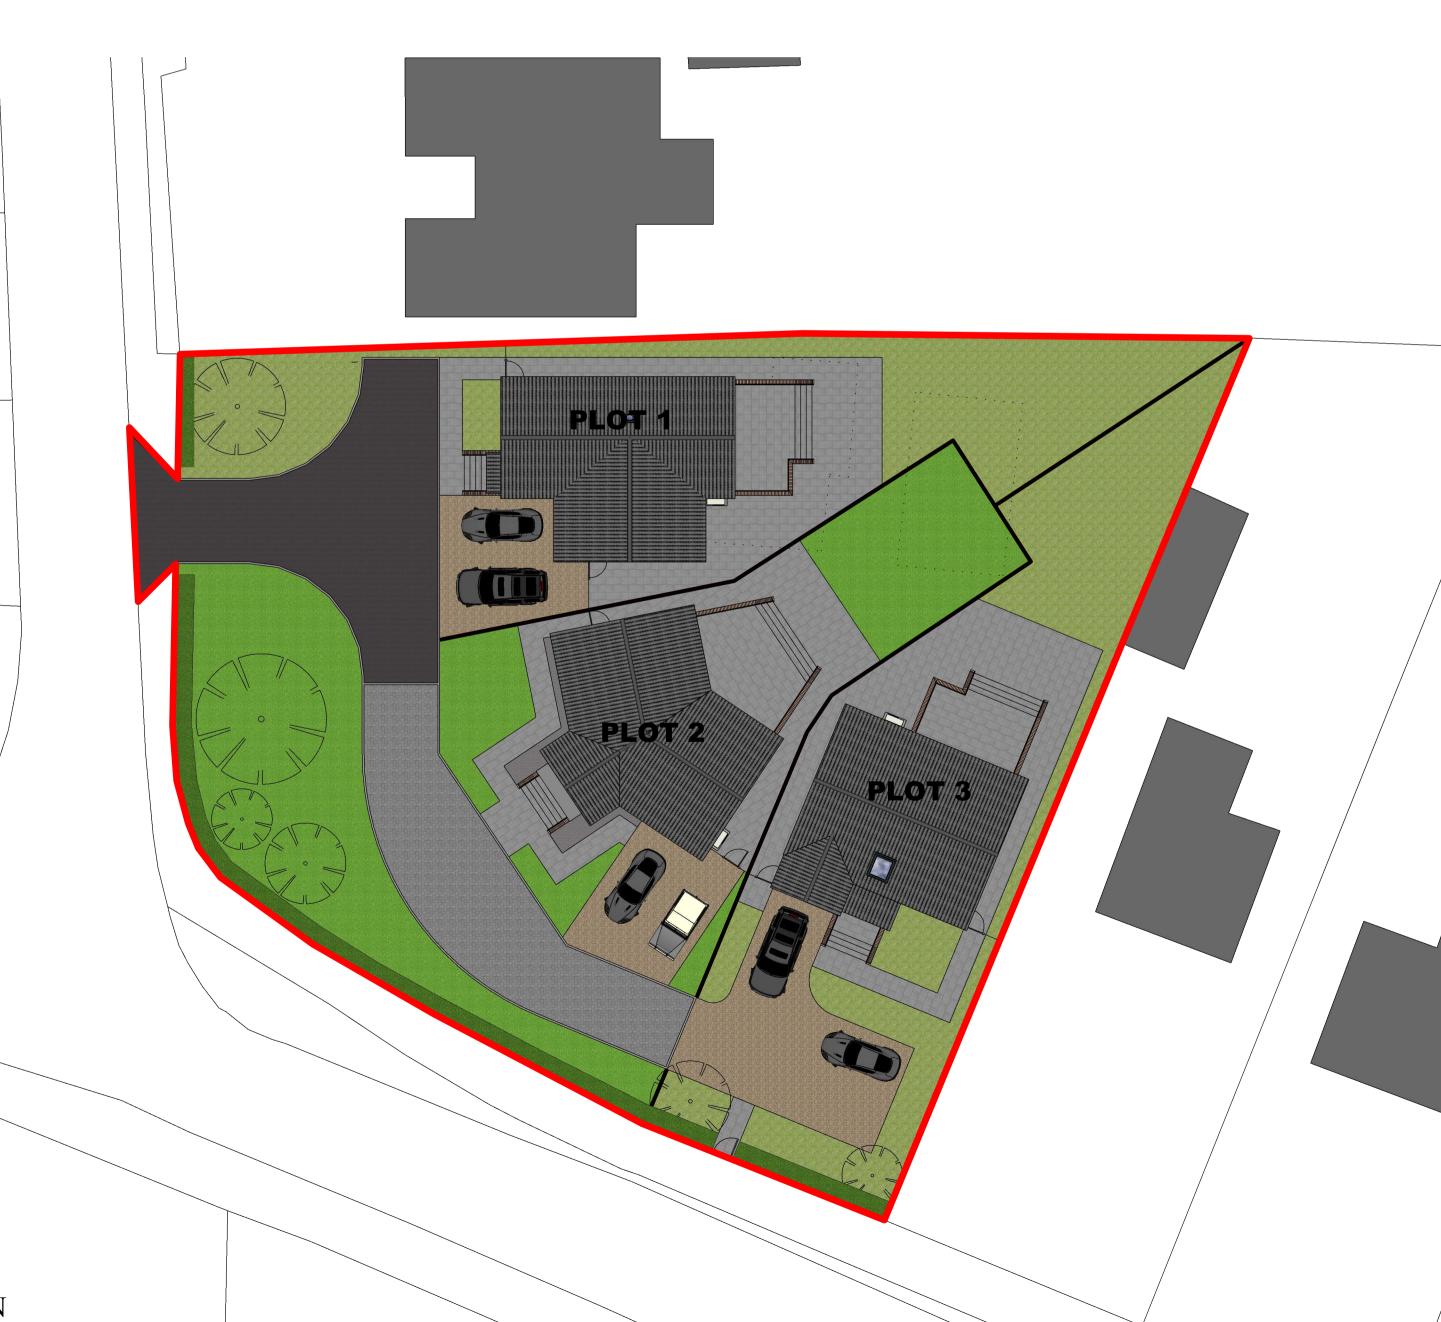

#### Project:

Proposed Residential Development at 149 Main Road, Clenchwarton, King's Lynn, Norfolk, PE34 4DT

Client: Mr & Mrs J. Roser

SITE PLAN & VISUALS

Revision Details:

Amended to suit Client comments