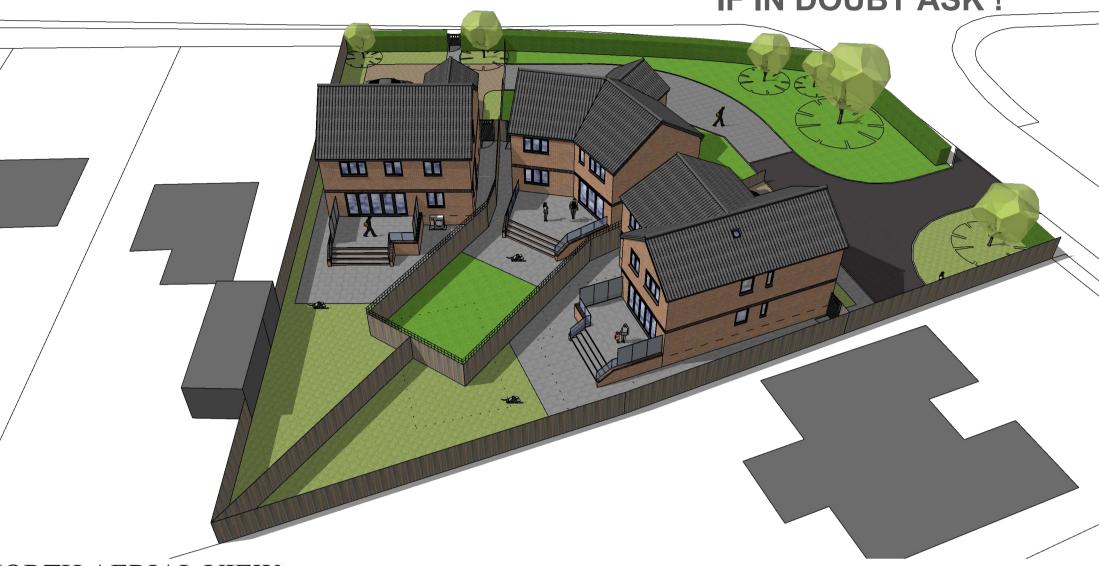

#### SOUTH-WEST STREETSCENE PRESPECTIVE Scale NTS



## **NOTES:**

The details depicted on this drawing are the copyright of 'REEVE Design Ltd' and may not be reproduced without permission. This drawing must not be re-issued, loaned or copied without the consent of the originator. Errors, omissions and discrepancies should be reported to the originator immediately.

All dimensions to be checked before site or off-site fabrication by the Contractor, his Sub-contractor or Supplier.

Structure, structural members & geotechnical investigations are to be carried out & approved by the appointed Structural Engineer. Any deviations to these elements are to be reported to the appointed consultant immediately.





## NORTH AERIAL VIEW

Scale NTS



SOUTH AERIAL VIEW Scale NTS

# BUILDING DESIGN CONSULTANTS

Issue Date:

24.03.2023

#### Project:

Proposed Residential Development at 149 Main Road, Clenchwarton, King's Lynn, Norfolk, PE34 4DT

Client: Mr & Mrs J. Roser

SITE PLAN & VISUALS

Revision Details:

Amended to suit Client comments

Drawing Number:

Rev:

For and on behalf of 'REEVE Design Ltd'
The Nest, 32 Mill Road, Magdalen, King's Lynn, Norfolk, PE34 3BZ
T: 07464 945103 W: www.reevedesign.co.uk
Registered in England No. 11744392 Paper Size: Paper Size: A