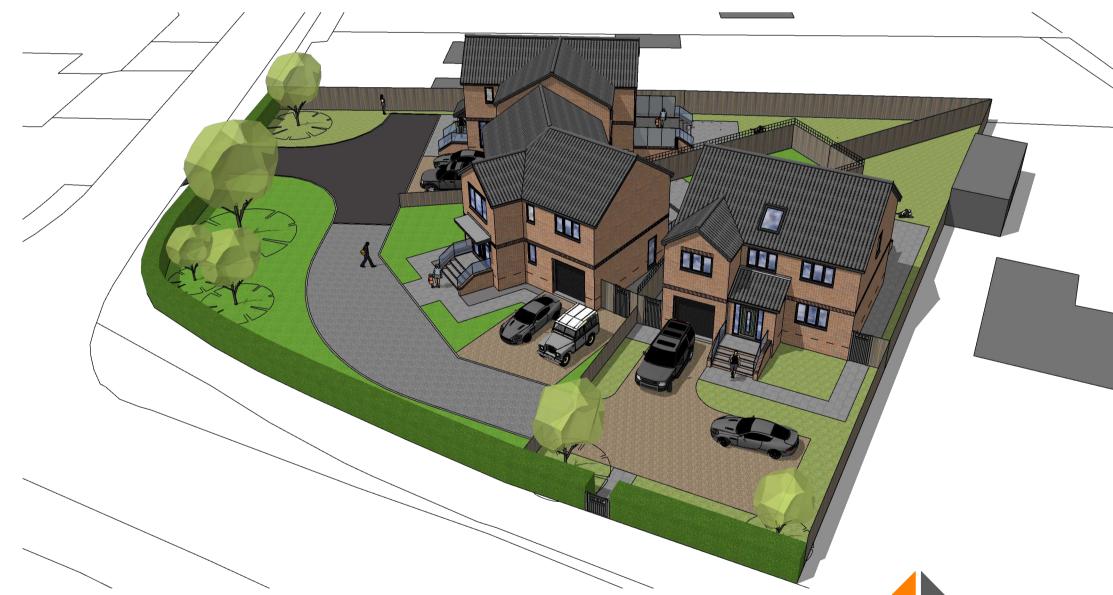

#### SOUTH-WEST STREETSCENE PRESPECTIVE Scale NTS



## **NOTES:**

The details depicted on this drawing are the copyright of 'REEVE Design Ltd' and may not be reproduced without permission. This drawing must not be re-issued, loaned or copied without the consent of the originator. Errors, omissions and discrepancies should be reported to the originator immediately.

All dimensions to be checked before site or off-site fabrication by the Contractor, his Sub-contractor or Supplier.

Structure, structural members & geotechnical investigations are to be carried out & approved by the appointed Structural Engineer. Any deviations to these elements are to be reported to the appointed consultant immediately.





## NORTH AERIAL VIEW

Scale NTS



SOUTH AERIAL VIEW Scale NTS

# BUILDING DESIGN CONSULTANTS

Issue Date:

24.03.2023

#### Project:

Proposed Residential Development at 149 Main Road, Clenchwarton, King's Lynn, Norfolk, PE34 4DT

Client: Mr & Mrs J. Roser

SITE PLAN & VISUALS

Revision Details:

Amended to suit Client comments

Drawing Number:

Rev:

For and on behalf of 'REEVE Design Ltd'
The Nest, 32 Mill Road, Magdalen, King's Lynn, Norfolk, PE34 3BZ
T: 07464 945103 W: www.reevedesign.co.uk
Registered in England No. 11744392 Paper Size: Paper Size: A