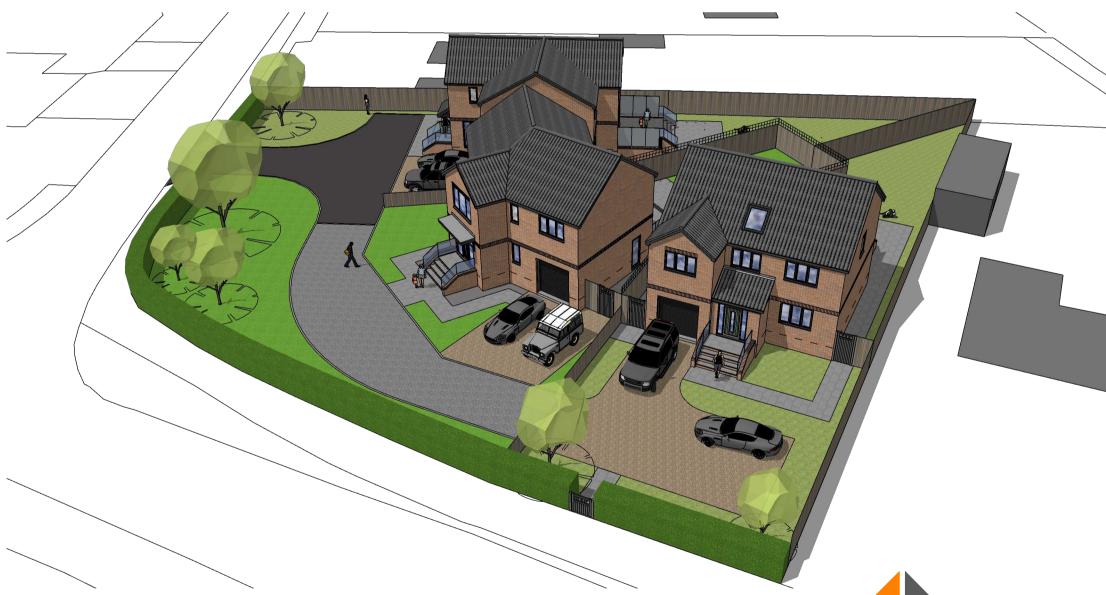

#### SOUTH-WEST STREETSCENE PRESPECTIVE Scale NTS



### **NOTES:**

The details depicted on this drawing are the copyright of 'REEVE Design Ltd' and may not be reproduced without permission. This drawing must not be re-issued, loaned or copied without the consent of the originator. Errors, omissions and discrepancies should be reported to the originator immediately.

All dimensions to be checked before site or off-site fabrication by the Contractor, his Sub-contractor or Supplier.

Structure, structural members & geotechnical investigations are to be carried out & approved by the appointed Structural Engineer. Any deviations to these elements are to be reported to the appointed consultant immediately.

## IF IN DOUBT ASK!



## NORTH AERIAL VIEW

Scale NTS



SOUTH AERIAL VIEW Scale NTS

# BUILDING DESIGN CONSULTANTS

#### Project:

Proposed Residential Development at 149 Main Road, Clenchwarton, King's Lynn, Norfolk, PE34 4DT

Issue Date: Client: Mr & Mrs J. Roser 20.06.2023

SITE PLAN & VISUALS

Revision Details:

Amended to suit Planning comments

Drawing Number: Rev:

For and on behalf of 'REEVE Design Ltd'
The Nest, 32 Mill Road, Magdalen, King's Lynn, Norfolk, PE34 3BZ
T: 07464 945103 W: www.reevedesign.co.uk
Registered in England No. 11744392 Paper Size: Paper Size: A

This line measures 200mm in length when printed