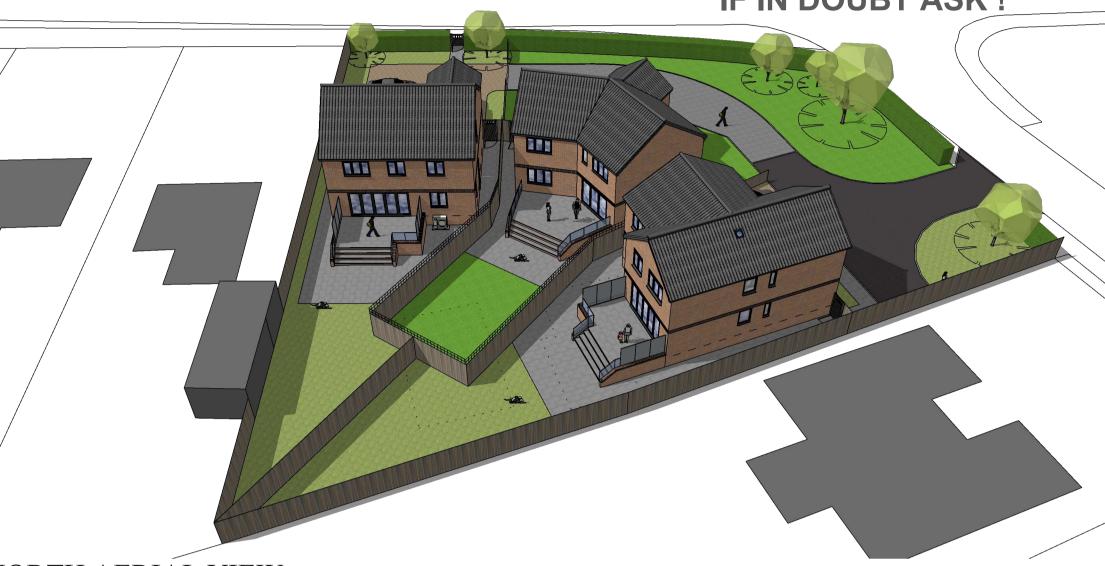

#### SOUTH-WEST STREETSCENE PRESPECTIVE Scale NTS



### **NOTES:**

The details depicted on this drawing are the copyright of 'REEVE Design Ltd' and may not be reproduced without permission. This drawing must not be re-issued, loaned or copied without the consent of the originator. Errors, omissions and discrepancies should be reported to the originator immediately.

All dimensions to be checked before site or off-site fabrication by the Contractor, his Sub-contractor or Supplier.

Structure, structural members & geotechnical investigations are to be carried out & approved by the appointed Structural Engineer. Any deviations to these elements are to be reported to the appointed consultant immediately.

## IF IN DOUBT ASK!



## NORTH AERIAL VIEW

Scale NTS



SOUTH AERIAL VIEW Scale NTS

# BUILDING DESIGN CONSULTANTS

#### Project:

Proposed Residential Development at 149 Main Road, Clenchwarton, King's Lynn, Norfolk, PE34 4DT

Issue Date: Client: Mr & Mrs J. Roser 20.06.2023

SITE PLAN & VISUALS

Revision Details:

Amended to suit Planning comments

Drawing Number: Rev:

For and on behalf of 'REEVE Design Ltd'
The Nest, 32 Mill Road, Magdalen, King's Lynn, Norfolk, PE34 3BZ
T: 07464 945103 W: www.reevedesign.co.uk
Registered in England No. 11744392 Paper Size: Paper Size: A

This line measures 200mm in length when printed