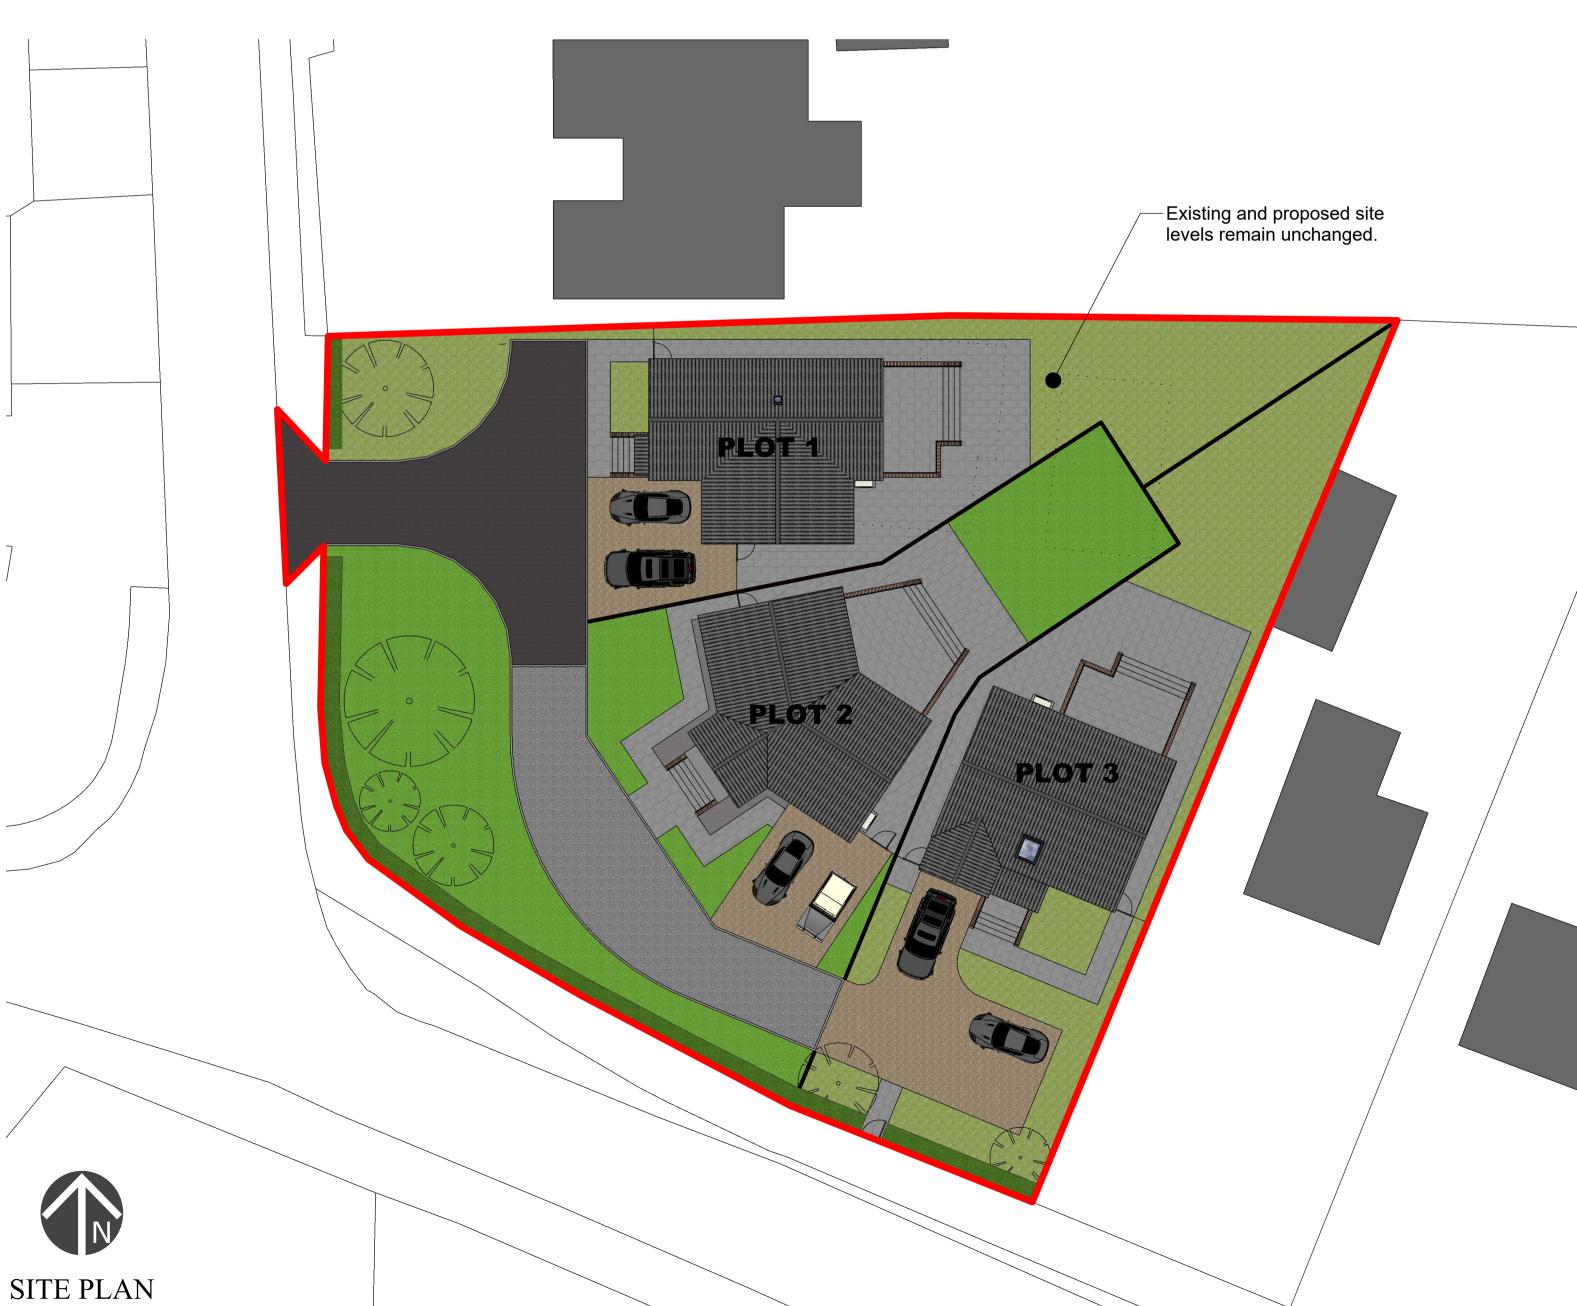

#### Project:

Proposed Residential Development at 149 Main Road, Clenchwarton, King's Lynn, Norfolk, PE34 4DT

Issue Date: Client: Mr & Mrs J. Roser 20.06.2023

SITE PLAN & VISUALS

Revision Details:

Amended to suit Planning comments