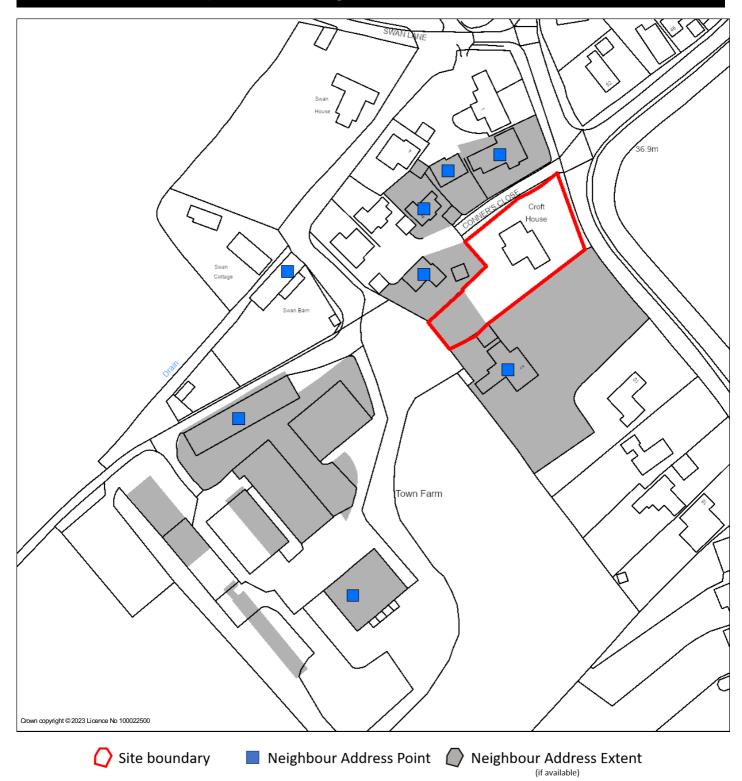

## Map of notified neighbours for 23/02343/HFUL

LPA: South Cambridgeshire District Council

Date Valid: 03/07/2023 Neighbours notified: 8 Validated by: Matthew Robinson

Case Officer: John McAteer

Notification sent: 04/07/2023

## The following addresses have been notified:

| Address                                                        | Sent       | Expiry     |
|----------------------------------------------------------------|------------|------------|
| Town Farm Pound Green Guilden Morden Cambridgeshire SG8 0JZ    | 04/07/2023 | 25/07/2023 |
| Riding Stables Swan Lane Guilden Morden Cambridgeshire SG8 0JW | 04/07/2023 | 25/07/2023 |
| 4 Connors Close Guilden Morden Cambridgeshire SG8 0PT          | 04/07/2023 | 25/07/2023 |
| 3 Town Farm Close Guilden Morden Cambridgeshire SG8 0PU        | 04/07/2023 | 25/07/2023 |
| 2 High Street Guilden Morden Cambridgeshire SG8 0JP            | 04/07/2023 | 25/07/2023 |
| 2 Town Farm Close Guilden Morden Cambridgeshire SG8 0PU        | 04/07/2023 | 25/07/2023 |
| 1 Connors Close Guilden Morden Cambridgeshire SG8 0PT          | 04/07/2023 | 25/07/2023 |
| Swan Barn 3 Swan Lane Guilden Morden Cambridgeshire SG8 0JW    | 04/07/2023 | 25/07/2023 |