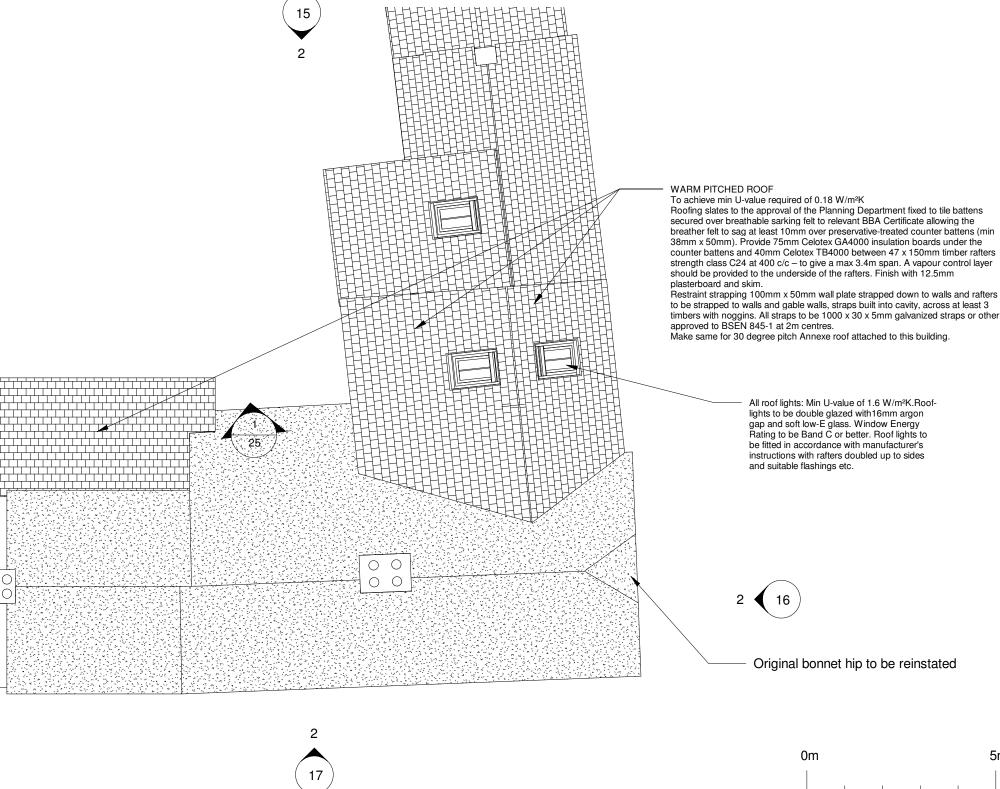

Main roof with tin currently to be thatched with water reed.

Lower roof with tin currently to be tiled with pan tiles suitable for the pitch. Existing slate roofs to be re tiled with matching slates as required. New roof over new stairs to be tiled with slate to match.

All roofs to be suitably insulated and ventilated to building control requirements.

5m