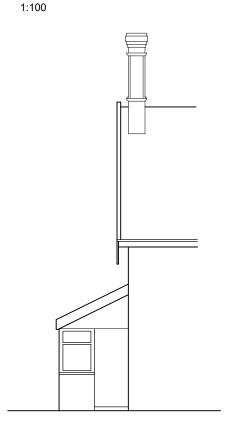

# **BLOCK/ROOF PLAN**

Conservatory/Porch

### **EXISTING BUILDING**



## **SOUTH ELEVATION**



### **NORTH ELEVATION**



| Stage    | Status |
|----------|--------|
| PLANNING |        |

Revisions

### Architectural Management

Architecture & Heritage Consultants www.architecturalmanagement.co.uk

07508 705450

Client Mrs J Faulds

Project Coles Green Farmhouse, Washbrook.

Replacement Porch

Drawing Existing Plans and Elevations
Project No. 221104 Drawing No. 02

Date April 2023 Scale as noted @ A3

Do not scale

Architectural Management Ltd Reg No 09518230

Chartered Institute of rchitectural Technologists