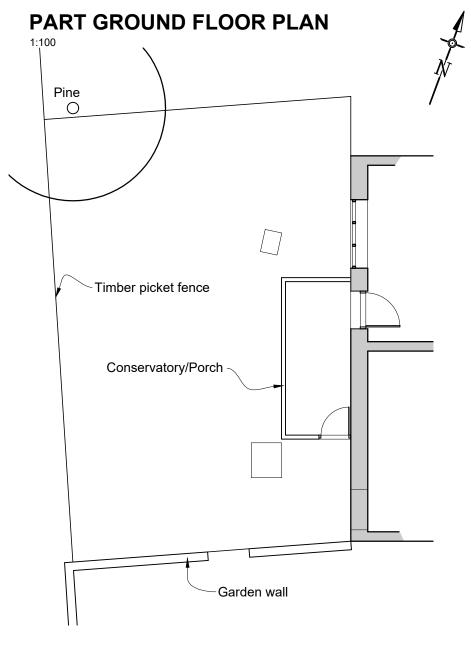

# **BLOCK/ROOF PLAN**

Conservatory/Porch

### **EXISTING BUILDING**



## **SOUTH ELEVATION**



### **NORTH ELEVATION**



| Stage    | Status |
|----------|--------|
| PLANNING |        |

Revisions

### Architectural Management

Architecture & Heritage Consultants www.architecturalmanagement.co.uk

07508 705450

Client Mrs J Faulds

Project Coles Green Farmhouse, Washbrook.

Replacement Porch

Drawing Existing Plans and Elevations
Project No. 221104 Drawing No. 02

Date April 2023 Scale as noted @ A3

Do not scale

Architectural Management Ltd Reg No 09518230

Chartered Institute of rchitectural Technologists