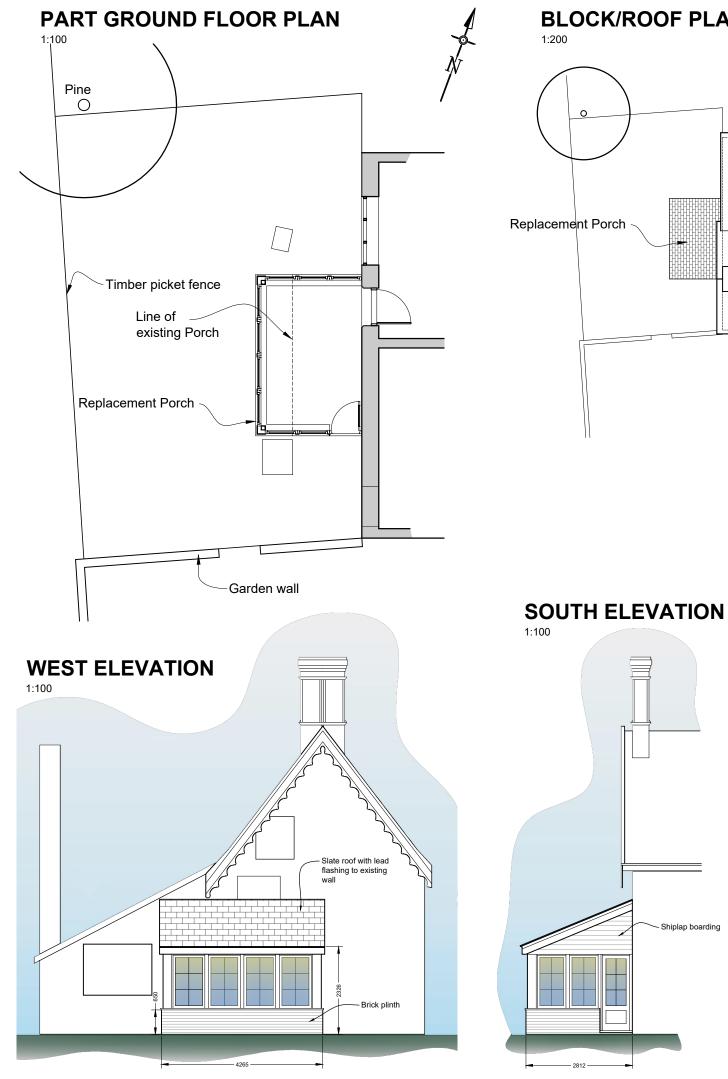

# **BLOCK/ROOF PLAN**

### WALLS

Red brick to match existing house laid to Flemish bond set

Pointing drawn slightly recessed and brushed.

Natural slate to match existing north roof of house.

Painted timber framed windows and upper structure.

Slim double glazing with putty front.

Traditional glazing bars.

Painted door.

### RWG

Cast metal.

**NORTH ELEVATION** 

Revisions