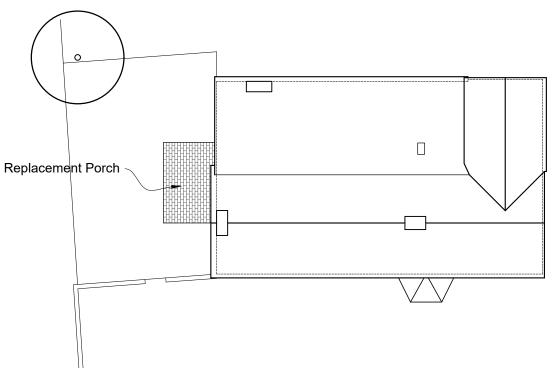

# **BLOCK/ROOF PLAN**



## **MATERIALS**

### WALLS

Red brick to match existing house laid to Flemish bond set

Pointing drawn slightly recessed and brushed.

Natural slate to match existing north roof of house.

Painted timber framed windows and upper structure.

Slim double glazing with putty front.

Traditional glazing bars.

Painted door.

### RWG

Cast metal.



**NORTH ELEVATION** 



Revisions

### Architectural Management 07508 705450 **Architecture & Heritage Consultants**

www.architecturalmanagement.co.uk

Client Mrs J Faulds

Coles Green Farmhouse, Washbrook. Project

Replacement Porch

Proposed Plans and Elevations Drawing 221104 Drawing No. 03 Project No.

Date April 2023 Scale as noted @ A3

Do not scale

©Architectural Management Ltd Reg No 09518230