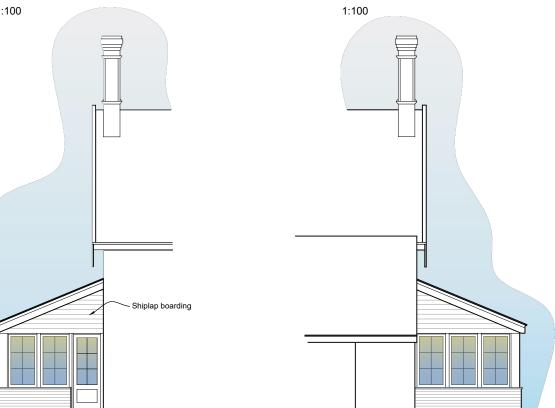

# **BLOCK/ROOF PLAN**



## **MATERIALS**

### WALLS

Red brick to match existing house laid to Flemish bond set

Pointing drawn slightly recessed and brushed.

Natural slate to match existing north roof of house.

Painted timber framed windows and upper structure.

Slim double glazing with putty front.

Traditional glazing bars.

Painted door.

### RWG

Cast metal.



**NORTH ELEVATION** 



Revisions

### Architectural Management 07508 705450 **Architecture & Heritage Consultants**

www.architecturalmanagement.co.uk

Client Mrs J Faulds

Coles Green Farmhouse, Washbrook. Project

Replacement Porch

Proposed Plans and Elevations Drawing 221104 Drawing No. 03 Project No.

Date April 2023 Scale as noted @ A3

Do not scale

©Architectural Management Ltd Reg No 09518230