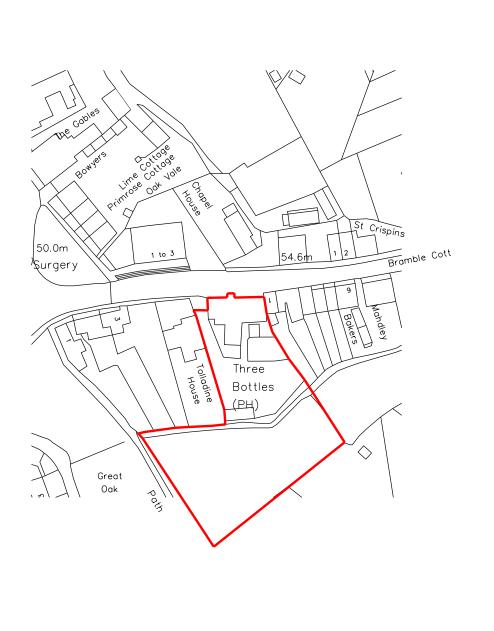

Clent

ADMIRAL TAVERNS

Job Title

THE THREE BOTTLES LEATHER LN, GREAT YELDHAM, HALSTEAD CO9 4HY

Drawing Title

LOCATION PLAN

Scale Drawn By 1:1250 @ A4 JH

Date Checked By MAY 2023