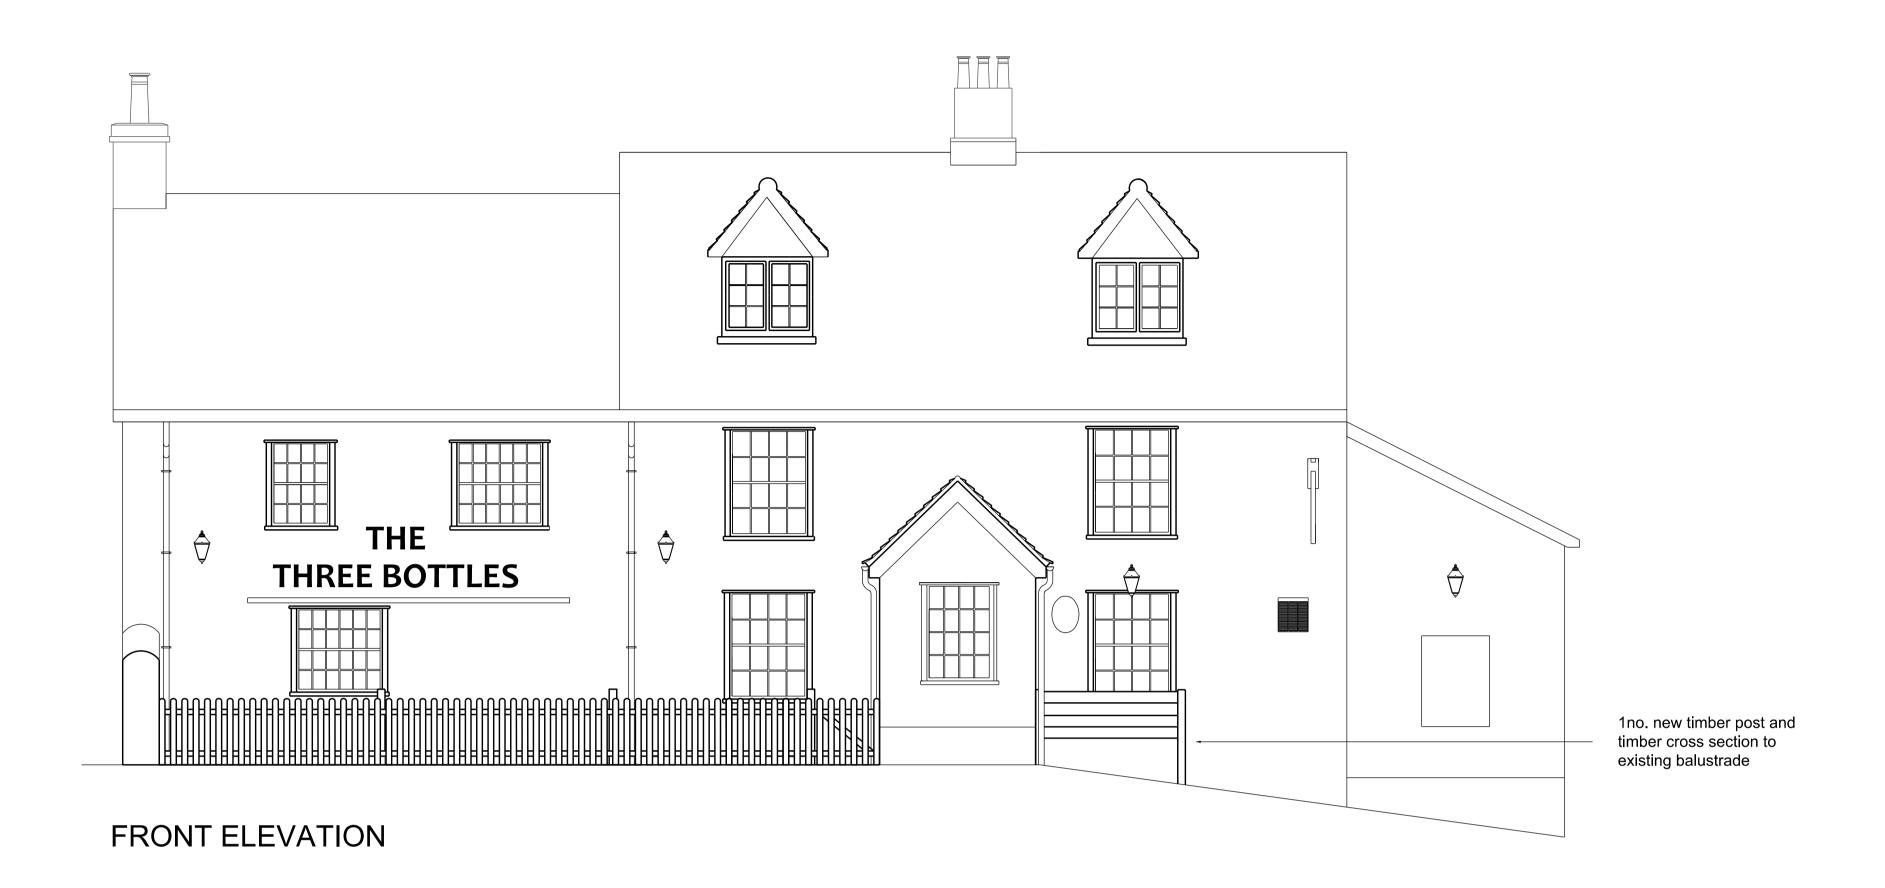

SIDE ELEVATION

Copyright. This drawing and design and all the information contained therein is the sole copyright of Concept IDL and reproduction in any form is forbidden unless permission is obtained in writing. CONTRACTORS PLEASE NOTE 1) Warning, no dimensions to be scaled from this drawing.All contractors to visit the site and be responsible for taking and checking all dimensions relative to this work. The designer must be advised of any discrepancies in writing. This drawing must be read in conjunction with the specification
bill of quantities and related drawings. Any structural work must be carried out to the exact specification and requirements of the clients's appointed structural engineer, and any amendments must have his express prior written authority. All structural work must be inspected at all relevant stages by the structural engineer and the Local Authority's Building Surveyor and comply with their requirements. Any costs and claims for damages, loss of trade, etc. incurred by failing so to do are the sole liability of the contractor. 4) Any discrepancies between drawings and/or drawings and specification, should be reported to the designer prior to any work Concept Architecture - Interior Design -Project Management Suit I, Sheffield Business Park Ltd Sheffield Business Centre, Europa Link Sheffield, S9 IXZ Tel: 01709 371 170 Email: office@concept-intdes.co.uk Website: www.concept-intdes.co.uk Facebook: www.facebook.com/conceptidl ADMIRAL TAVERNS Job Title THE THREE BOTTLES LEATHER LN, GREAT YELDHAM, HALSTEAD CO9 4HY Drawing Title PROPOSED ELEVATIONS SHEET 2 OF 2 3279-14