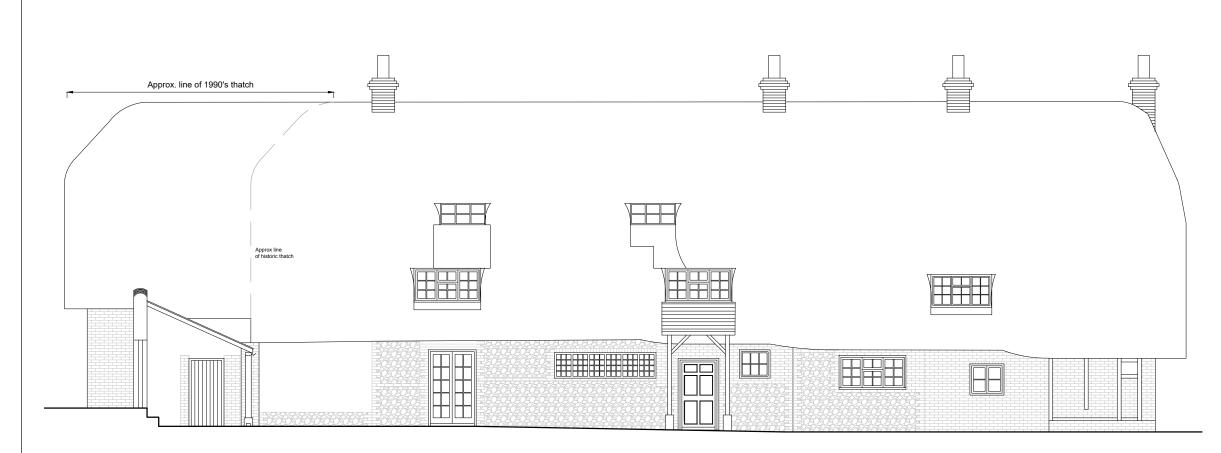

## Existing North Elevation 1:100

| - by checked                                                                                                      |          |
|-------------------------------------------------------------------------------------------------------------------|----------|
| PLANNING                                                                                                          |          |
| architects It                                                                                                     |          |
| 8 Upper High St, Winchester SO23 8L<br>01962 82025<br>winchester@s4architects.co.u<br>www.studiofourarchitects.co | 55<br>Jk |
| client Brian Gibbs & Jemma Fisher                                                                                 | _        |
| project Home Farm House                                                                                           |          |
| title Existing N & W Elevations                                                                                   |          |
| datescalepaperdrawncheckFeb 2022 1:100A3LHMB                                                                      | ed       |
| job no. dwg no. revision<br>41134 06 -<br>file REV C Planning Set                                                 | ſ        |