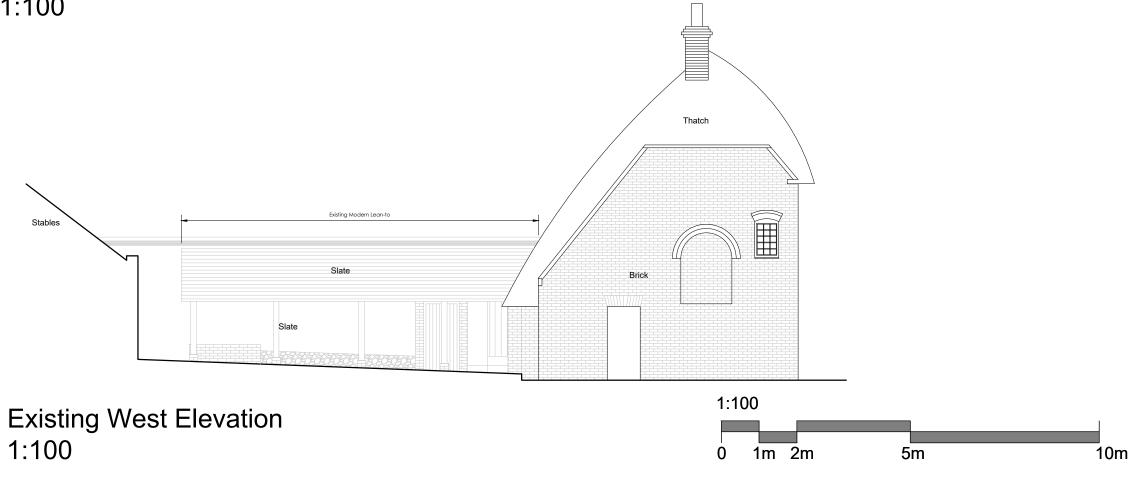

## Existing North Elevation 1:100

| - by checked                                                                                                      |          |
|-------------------------------------------------------------------------------------------------------------------|----------|
| PLANNING                                                                                                          |          |
| architects It                                                                                                     |          |
| 8 Upper High St, Winchester SO23 8L<br>01962 82025<br>winchester@s4architects.co.u<br>www.studiofourarchitects.co | 55<br>Jk |
| client Brian Gibbs & Jemma Fisher                                                                                 | _        |
| project Home Farm House                                                                                           |          |
| title Existing N & W Elevations                                                                                   |          |
| datescalepaperdrawncheckFeb 2022 1:100A3LHMB                                                                      | ed       |
| job no. dwg no. revision<br>41134 06 -<br>file REV C Planning Set                                                 | ſ        |