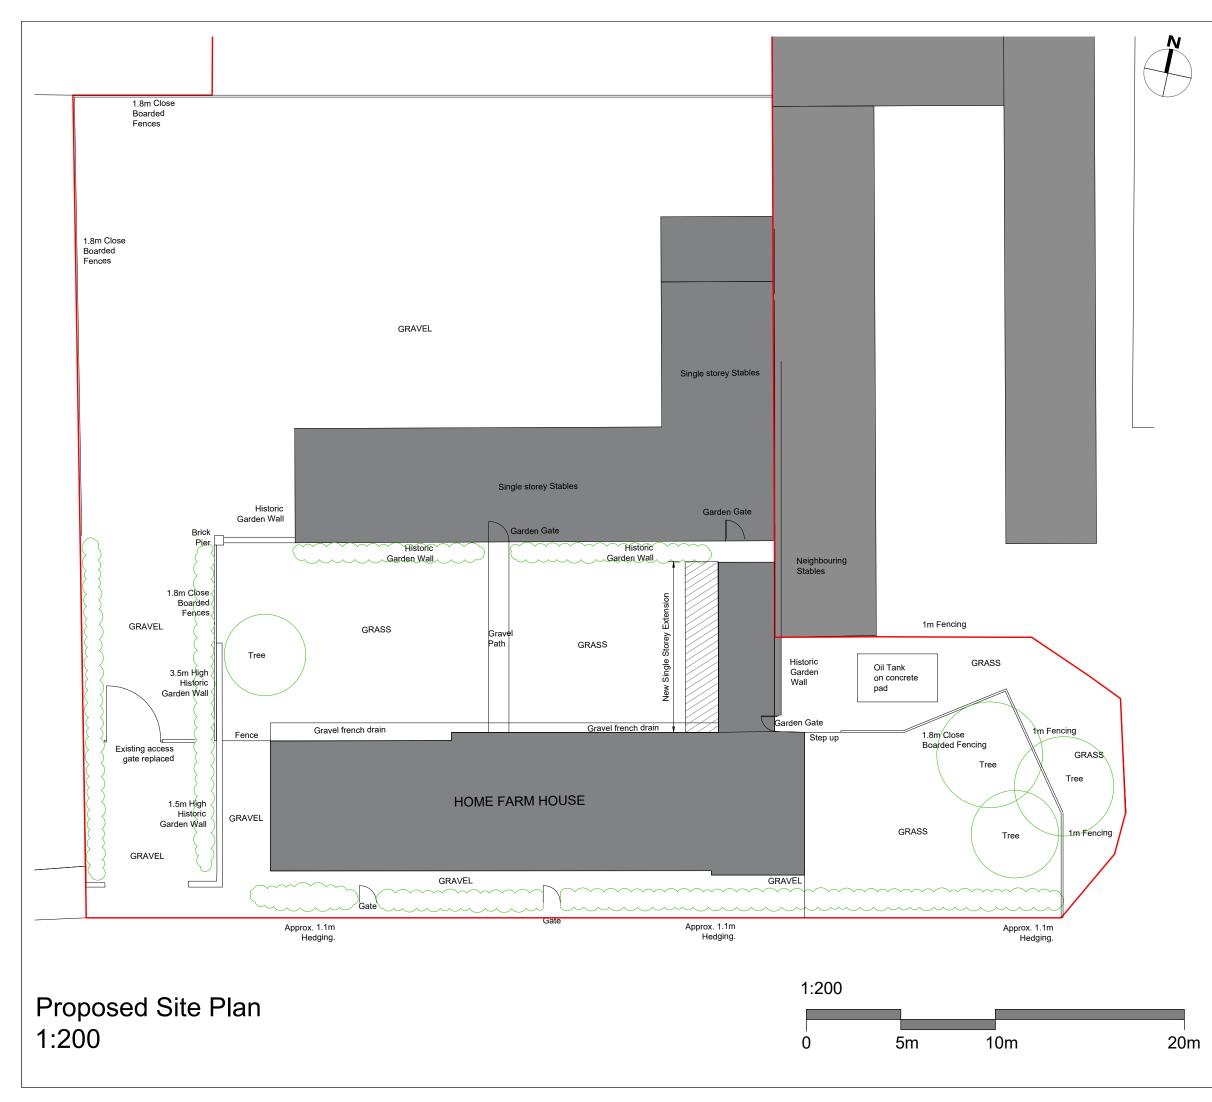

## **Existing Entrance Gate**



## Proposed Entrance Gate

| D | 10.08.22 Oil tank note amended           | by LH | checked MB |
|---|------------------------------------------|-------|------------|
| С | 20.07.22 Update gate photograph added    | by LH | checked MB |
| В | 15.07.22 Entrance gate information added | by LH | checked MB |

## PLANNING

| studio four<br>architects Itd                        |  |  |  |
|------------------------------------------------------|--|--|--|
| 8 Upper High St, Winchester SO23 8UT<br>01962 820255 |  |  |  |
| winchester@s4architects.co.uk                        |  |  |  |
| www.studiofourarchitects.com                         |  |  |  |
| client Brian Gibbs & Jemma Fisher                    |  |  |  |
| project Home Farm House