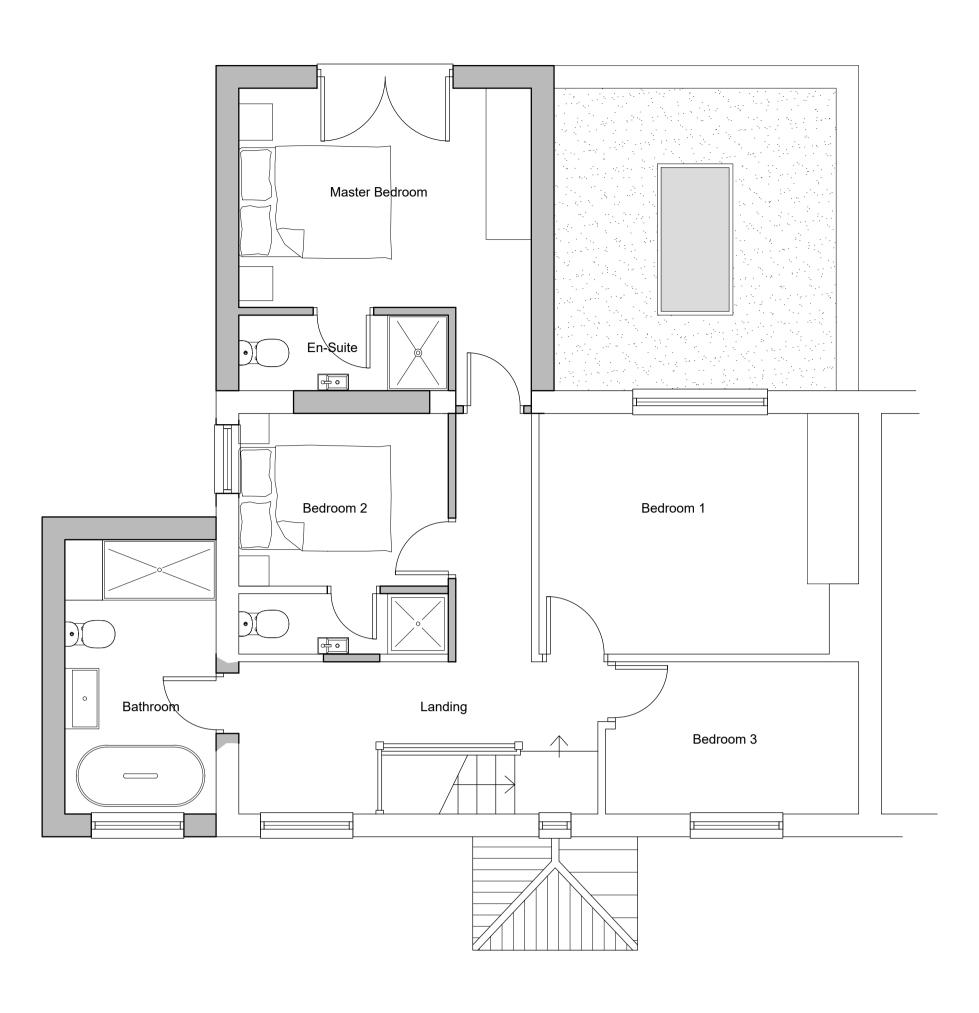

## **Proposed Ground Floor Plan** (1:50)

(4.) 5. 1. 2. 3. \_\_\_\_\_

# **Proposed Front Elevation**(1:50)







## Proposed First Floor Plan (1:50)



### Notes:

This Drawing and all information included, unless otherwise stated is the property G D -Design. Copyright is reserved by them and all information is issued on the condition that it is not copied, reproduced, retained or disclosed to any unauthorised person(s), either wholly or in part without the written consent of G D - Design.

- 1. All dimensions are to be checked on site prior to construction.
- 2. Do not scale any dimensions from this drawing.
- 3. All dimensions are in millimeters, unless otherwise stated.

| 0m               | 1m | 2m   | 3m   | 4m   | 5m    |
|------------------|----|------|------|------|-------|
| 0