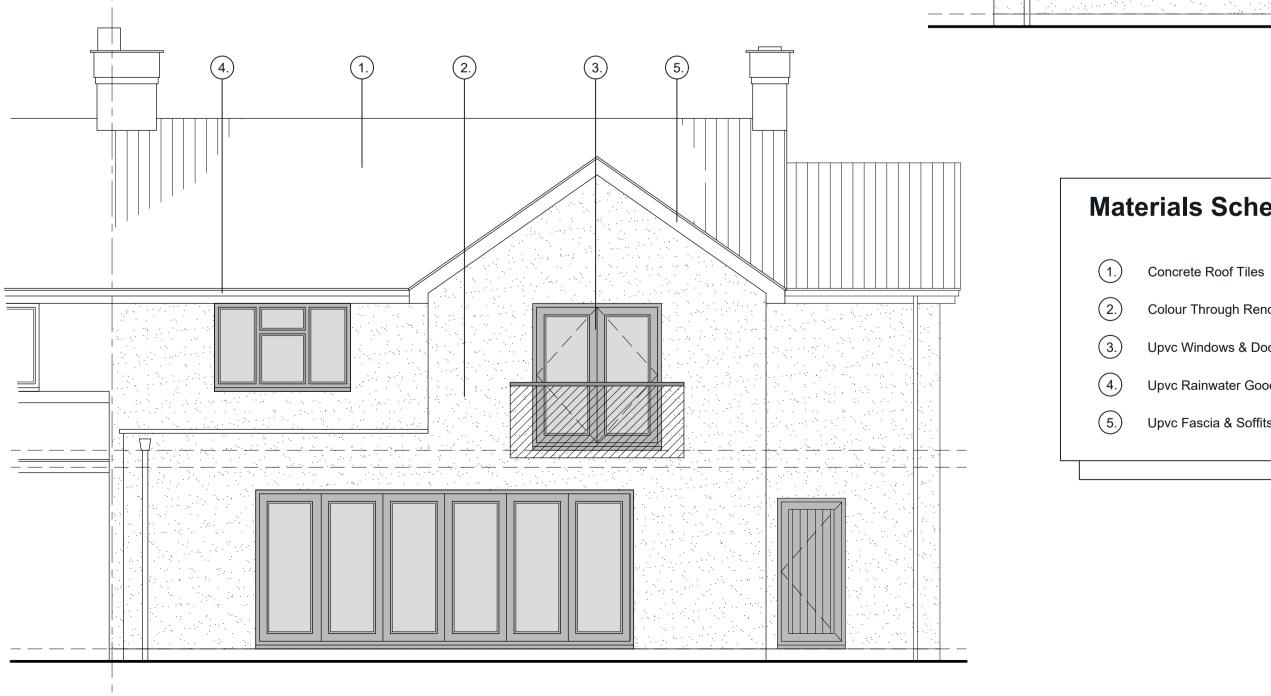

# **Proposed Front Elevation**(1:50)

### Materials Schedule

- 2. Colour Through Render Colour Light Grey
- 3. Upvc Windows & Doors Dark Grey
- 4. Upvc Rainwater Goods Black
- 5. Upvc Fascia & Soffits Dark Grey

Client: Mr & Mrs Clarke Eastgate