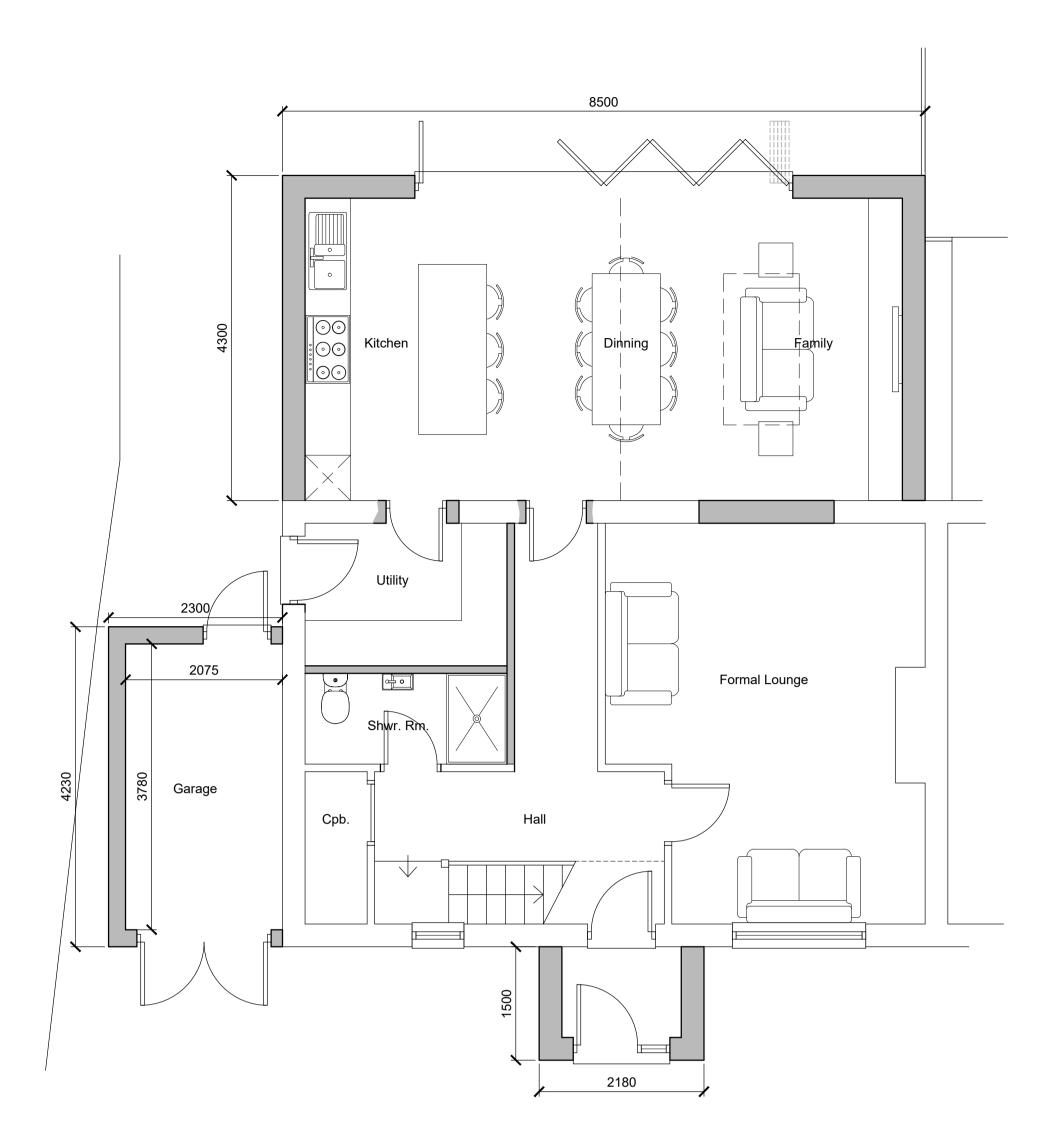

## **Proposed Ground Floor Plan** (1:50)

(4.) 5. 1. 2. 3. \_\_\_\_\_

# **Proposed Front Elevation**(1:50)







## Proposed First Floor Plan (1:50)



### Notes:

This Drawing and all information included, unless otherwise stated is the property G D -Design. Copyright is reserved by them and all information is issued on the condition that it is not copied, reproduced, retained or disclosed to any unauthorised person(s), either wholly or in part without the written consent of G D - Design.

- 1. All dimensions are to be checked on site prior to construction.
- 2. Do not scale any dimensions from this drawing.
- 3. All dimensions are in millimeters, unless otherwise stated.

| 0m               | 1m | 2m   | 3m   | 4m   | 5m    |
|------------------|----|------|------|------|-------|
|