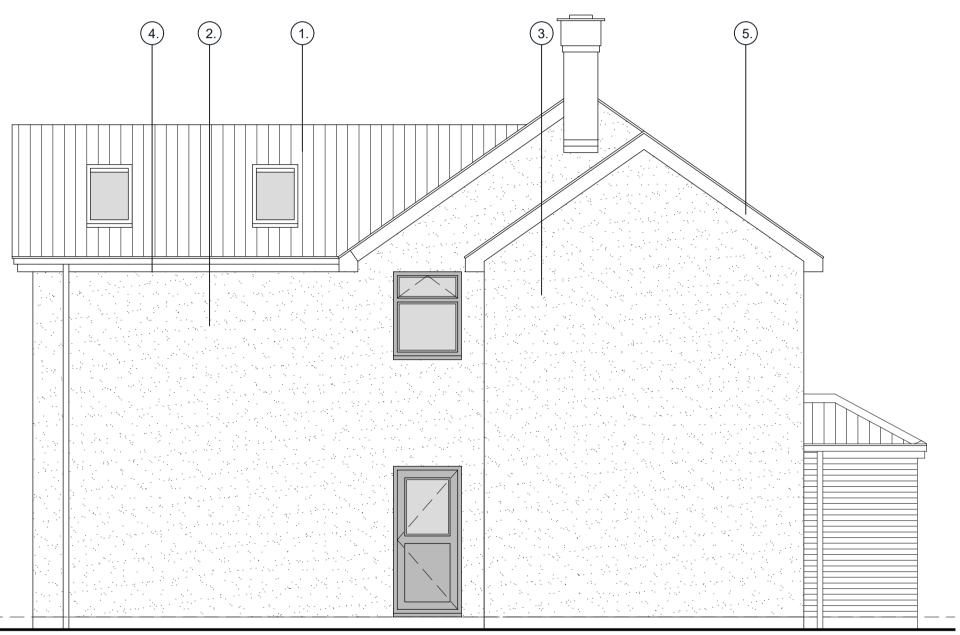

# **Proposed Front Elevation**(1:50)

### Materials Schedule

- 2. Colour Through Render Colour Light Grey
- 3. Upvc Windows & Doors Dark Grey
- 4. Upvc Rainwater Goods Black
- 5. Upvc Fascia & Soffits Dark Grey

Client: Mr & Mrs Clarke Eastgate