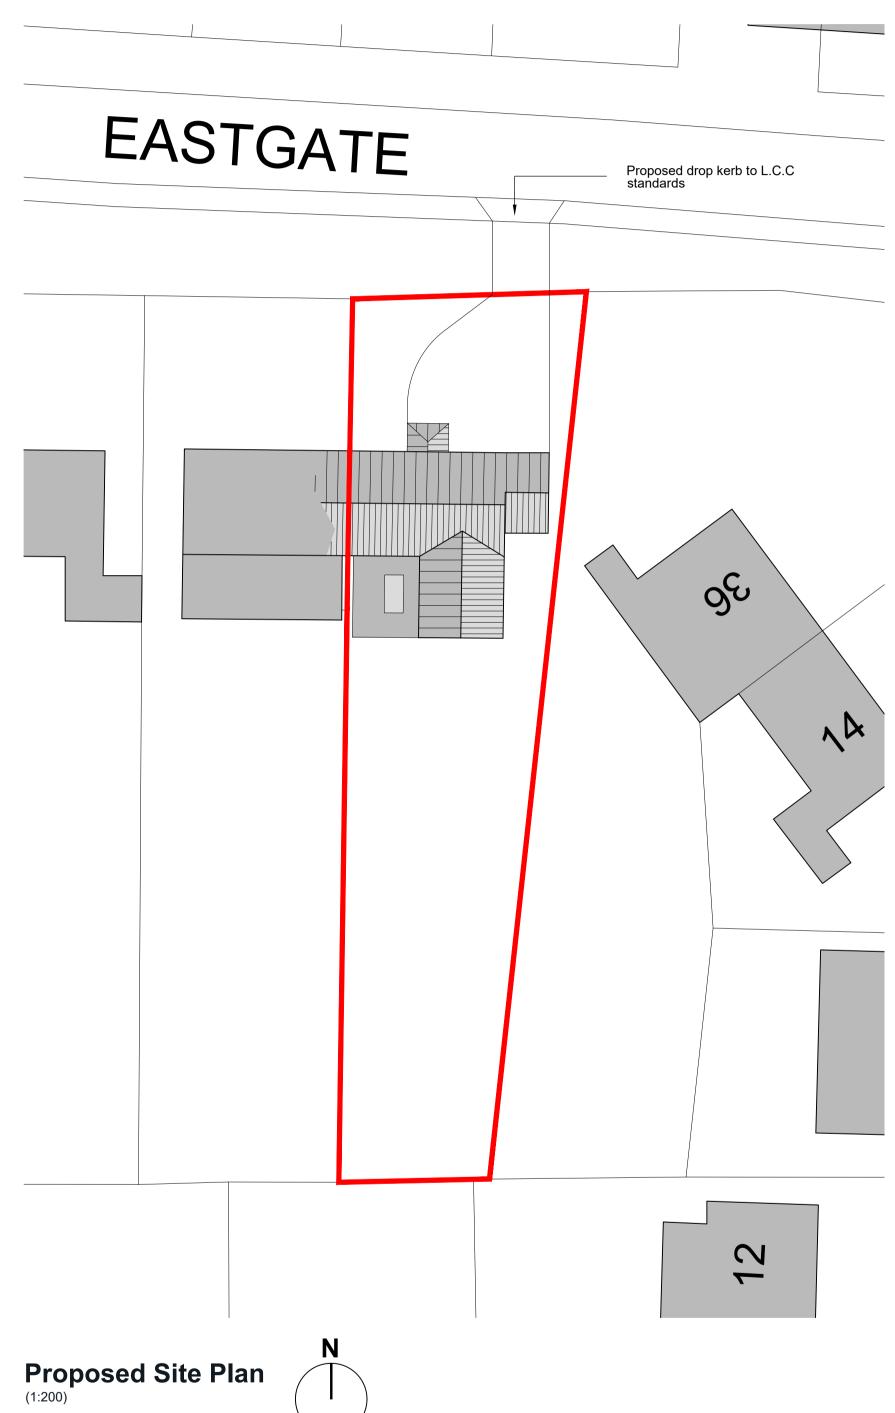

Client: Mr & Mrs Clarke Eastgate Bassingham

\_\_\_\_\_

Project: Proposed Residential Extension

Drawing Title:

Existing and Proposed Site Plans

| PLANNING                          |                     |                |  |  |  |  |
|-----------------------------------|---------------------|----------------|--|--|--|--|
| <sub>Scale:</sub><br>As Shown @A1 | Date:<br>Feb. 21    | Drawn:         |  |  |  |  |
| Job No:<br>20/020                 | Drg No:<br>PL - 001 | Revision:<br>A |  |  |  |  |