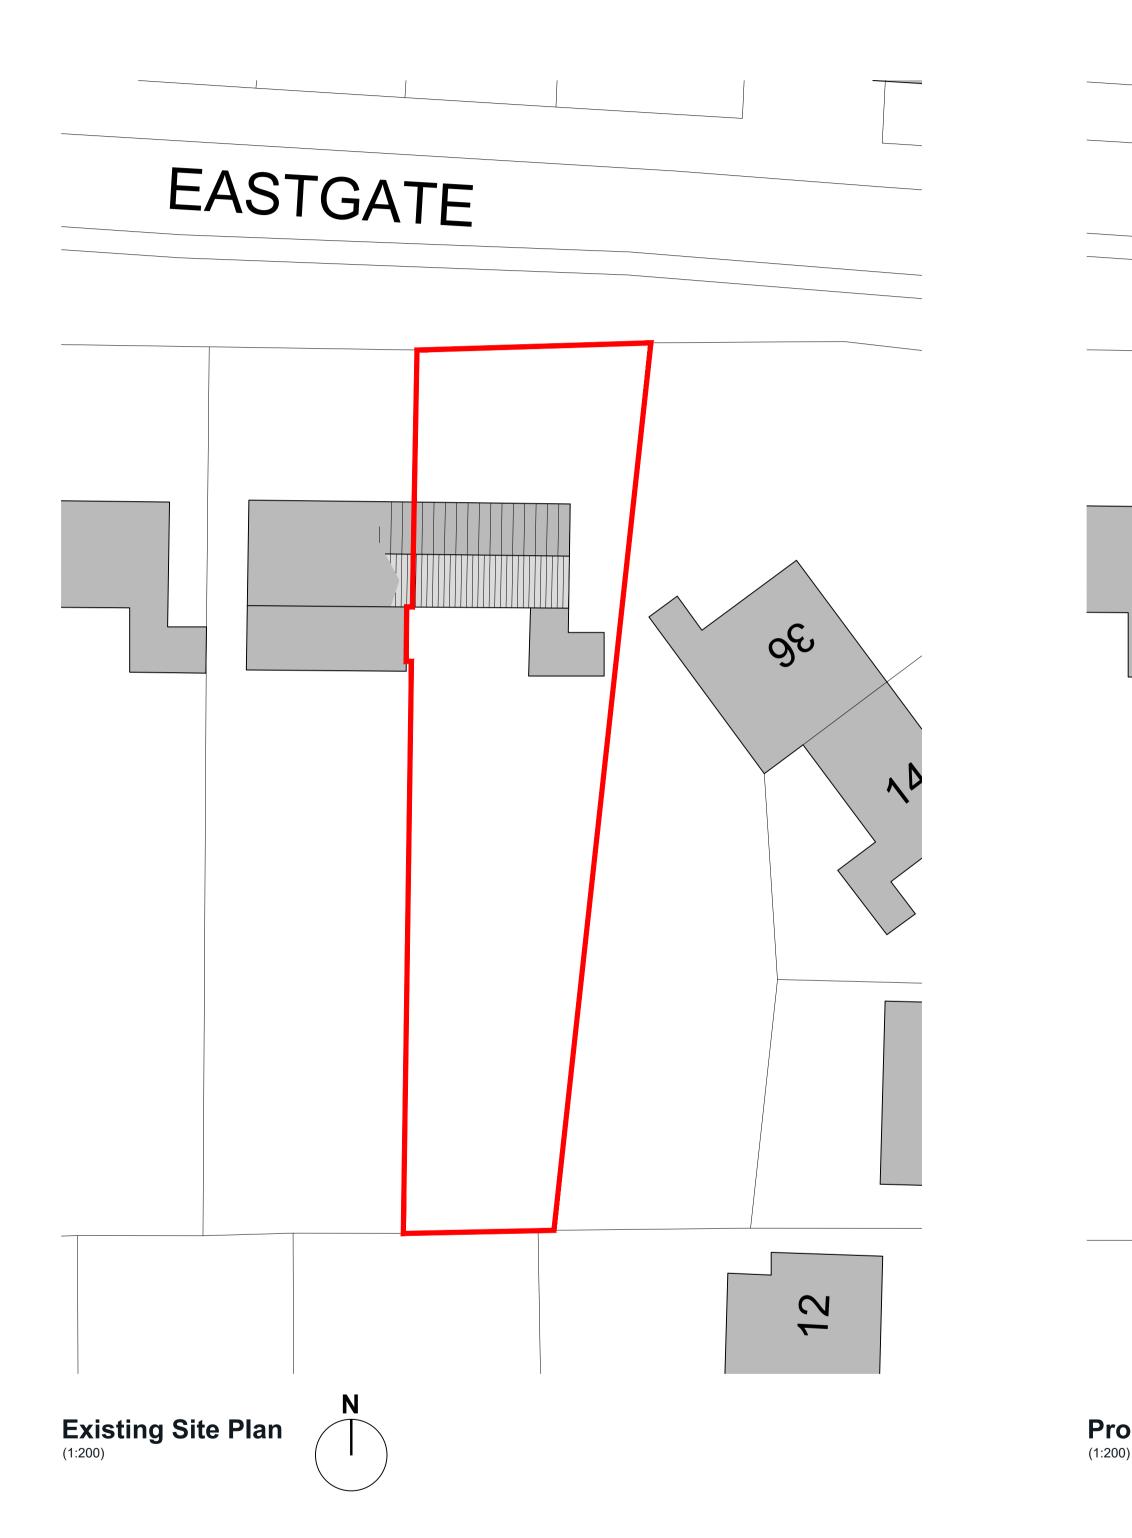

Client: Mr & Mrs Clarke Eastgate Bassingham

\_\_\_\_\_

Project: Proposed Residential Extension

Drawing Title:

Existing and Proposed Site Plans

| PLANNING                          |                     |                |  |  |  |  |
|-----------------------------------|---------------------|----------------|--|--|--|--|
| <sub>Scale:</sub><br>As Shown @A1 | Date:<br>Feb. 21    | Drawn:         |  |  |  |  |
| Job No:<br>20/020                 | Drg No:<br>PL - 001 | Revision:<br>A |  |  |  |  |