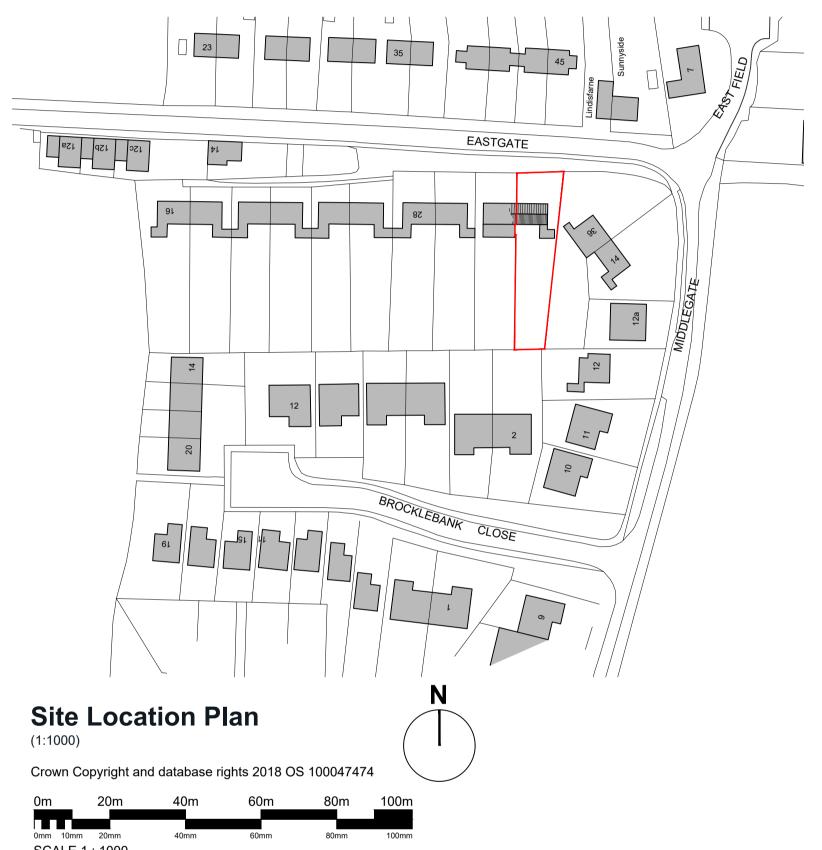

Client: Mr & Mrs Clarke Eastgate Bassingham

\_\_\_\_\_

Project: Proposed Residential Extension

Drawing Title:

Existing and Proposed Site Plans

| PLANNING                          |                     |                |  |  |  |  |
|-----------------------------------|---------------------|----------------|--|--|--|--|
| <sub>Scale:</sub><br>As Shown @A1 | Date:<br>Feb. 21    | Drawn:         |  |  |  |  |
| Job No:<br>20/020                 | Drg No:<br>PL - 001 | Revision:<br>A |  |  |  |  |