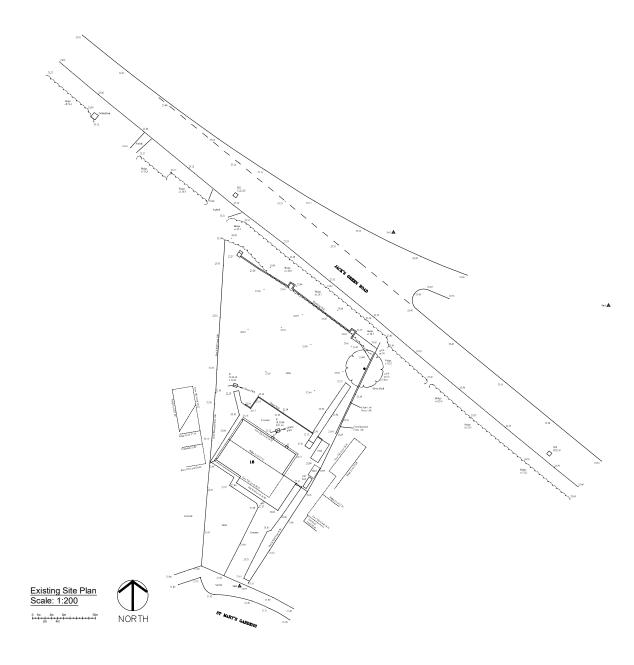

## Project:

Proposed Single Storey Detached Dwelling Part Rear Garden, 18 St Mary's Gardens, Creeting St. Mary, Suffolk, IP6 8LY

## Subject:

Existing Site Plan And Location Plan

| DRAWN  | MJM       | REVISIONS:  |                     |
|--------|-----------|-------------|---------------------|
| DATE   | June 2023 | -           |                     |
|        |           |             |                     |
| SCALES | As Shown  | ISSUE at A1 | DRAWING No. 2823/01 |