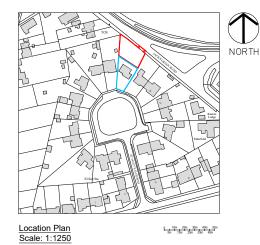

## Project:

Proposed Single Storey Detached Dwelling Part Rear Garden, 18 St Mary's Gardens, Creeting St. Mary, Suffolk, IP6 8LY

## Subject:

Existing Site Plan And Location Plan

| DRAWN  | MJM       | REVISIONS:  |                     |
|--------|-----------|-------------|---------------------|
| DATE   | June 2023 | -           |                     |
|        |           |             |                     |
| SCALES | As Shown  | ISSUE at A1 | DRAWING No. 2823/01 |