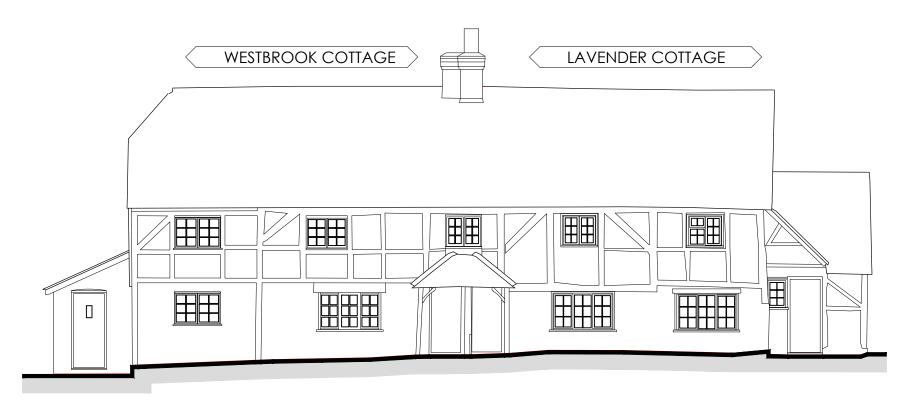

Existing South Elevation Scale 1:100 @ A3



Existing West Elevation



## Notes:

Do not scale off of this drawing, except for planning purposes. All dimensions to be confirmed on site. This drawing is to be read in conjunction with other drawings in this series and all relevant consultants drawings and documentation where applicable. This drawing has been produced for the specific client and project identified below and is not intended for use by any other person or for any other purpose other than indicated on this drawing. Please report any discrepancy on this drawing to WSW for clarification.