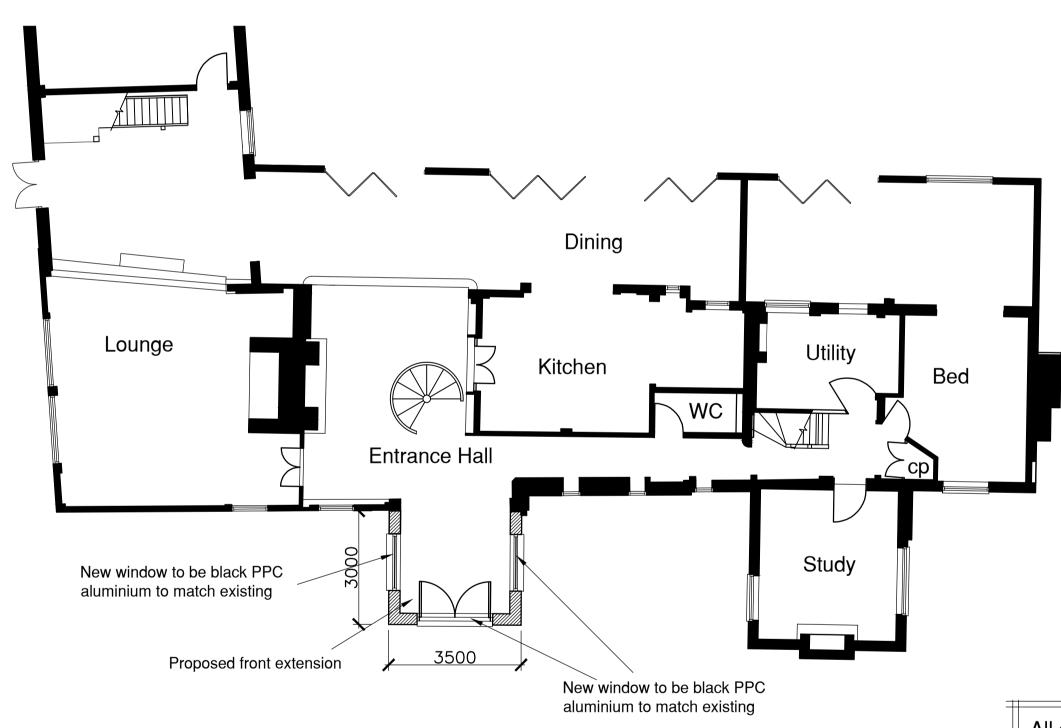

Side Elevation
1:100

Front Elevation
1:100

Side Elevation 1:100

Ground Floor Plan 1:100 All dimensions to be checked on site prior to work commencing

| 1:50  | 0 |         | 1m<br>  |         | 2m<br>  |          | 3m<br>   |          | 4m<br>   | l        | 5m<br> |
|-------|---|---------|---------|---------|---------|----------|----------|----------|----------|----------|--------|
| 1:200 | 0 | 2m<br>I | 4m<br>I | 6m<br>I | 8m<br>I | 10m<br>I | 12m<br>I | 14m<br>I | 16m<br>I | 18m<br>I | 20m    |
| 1:100 | 0 | 1m      | 2m      | 3m      | 4m      | 5m       | 6m       | 7m       | 8m       | 9m       | 10m    |

| PROPOSED FRONT EXTENSION |                                                  |                                                            |                          |          |  |  |  |
|--------------------------|--------------------------------------------------|------------------------------------------------------------|--------------------------|----------|--|--|--|
| Project                  | WOODSIDE FARM NAVESTOCK BRENTWOOD ESSEX CM15 5SB |                                                            |                          |          |  |  |  |
| Client <b>MR &amp;</b>   | MRS FULLER                                       | As shown                                                   | Drawing Number REVO/4641 | Revision |  |  |  |
|                          |                                                  | 118 Western Road Billericay<br>650669 E mail trevor@revolt |                          | •        |  |  |  |