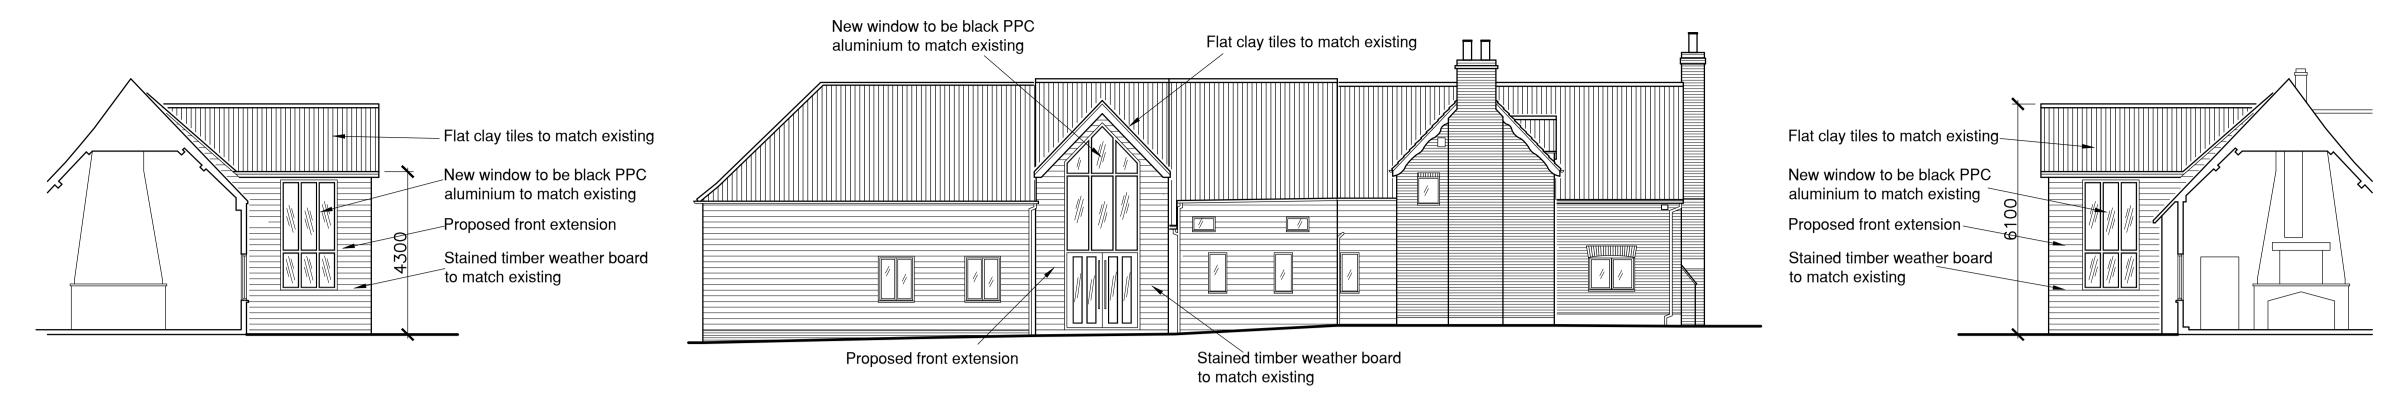

Side Elevation
1:100

Front Elevation
1:100

Side Elevation 1:100

Ground Floor Plan 1:100 All dimensions to be checked on site prior to work commencing

| 1:50  | 0 |         | 1m<br>  |         | 2m<br>  |          | 3m<br>   |          | 4m<br>   | l        | 5m<br> |
|-------|---|---------|---------|---------|---------|----------|----------|----------|----------|----------|--------|
| 1:200 | 0 | 2m<br>I | 4m<br>I | 6m<br>I | 8m<br>I | 10m<br>I | 12m<br>I | 14m<br>I | 16m<br>I | 18m<br>I | 20m    |
| 1:100 | 0 | 1m      | 2m      | 3m      | 4m      | 5m       | 6m       | 7m       | 8m       | 9m       | 10m    |

| PROPOSED FRONT EXTENSION |                                                  |                                                            |                          |          |  |  |  |
|--------------------------|--------------------------------------------------|------------------------------------------------------------|--------------------------|----------|--|--|--|
| Project                  | WOODSIDE FARM NAVESTOCK BRENTWOOD ESSEX CM15 5SB |                                                            |                          |          |  |  |  |
| Client <b>MR &amp;</b>   | MRS FULLER                                       | As shown                                                   | Drawing Number REVO/4641 | Revision |  |  |  |
|                          |                                                  | 118 Western Road Billericay<br>650669 E mail trevor@revolt |                          | •        |  |  |  |