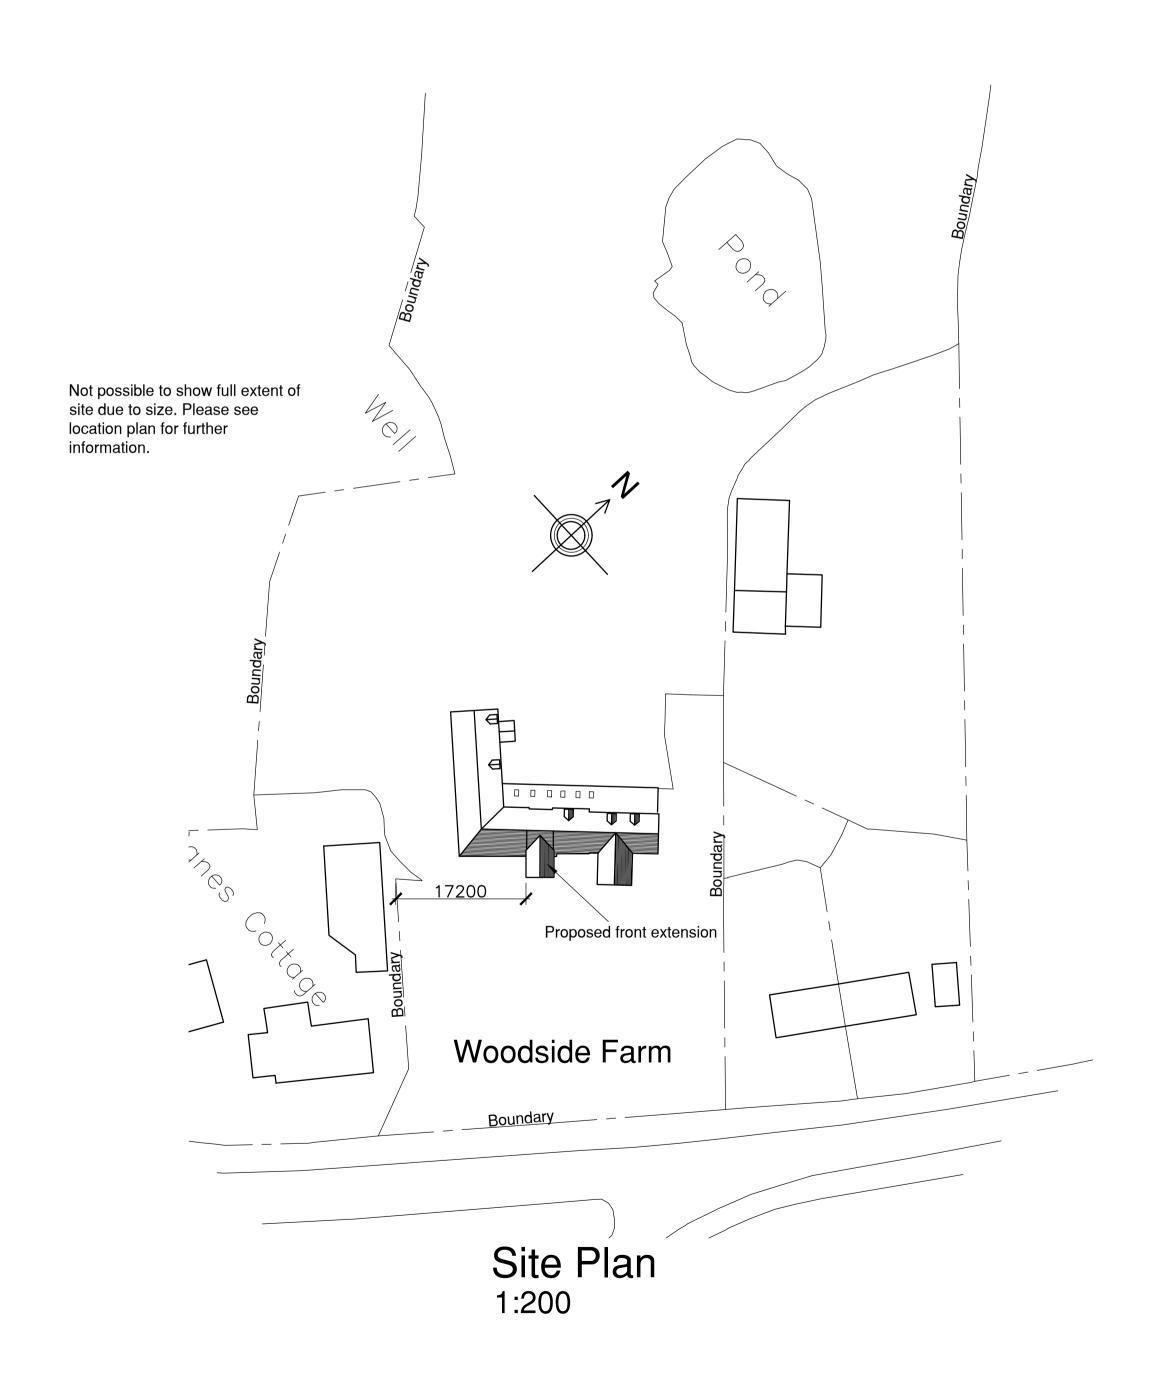

Side Elevation
1:100

Front Elevation
1:100

Side Elevation 1:100

Ground Floor Plan 1:100 All dimensions to be checked on site prior to work commencing

| 1:50  | 0 |         | 1m<br>  |         | 2m<br>  |          | 3m<br>   |          | 4m<br>   | l        | 5m<br> |
|-------|---|---------|---------|---------|---------|----------|----------|----------|----------|----------|--------|
| 1:200 | 0 | 2m<br>I | 4m<br>I | 6m<br>I | 8m<br>I | 10m<br>I | 12m<br>I | 14m<br>I | 16m<br>I | 18m<br>I | 20m    |
| 1:100 | 0 | 1m      | 2m      | 3m      | 4m      | 5m       | 6m       | 7m       | 8m       | 9m       | 10m    |

| PROPOSED FRONT EXTENSION |                                                  |                                                            |                          |          |  |  |  |
|--------------------------|--------------------------------------------------|------------------------------------------------------------|--------------------------|----------|--|--|--|
| Project                  | WOODSIDE FARM NAVESTOCK BRENTWOOD ESSEX CM15 5SB |                                                            |                          |          |  |  |  |
| Client <b>MR &amp;</b>   | MRS FULLER                                       | As shown                                                   | Drawing Number REVO/4641 | Revision |  |  |  |
|                          |                                                  | 118 Western Road Billericay<br>650669 E mail trevor@revolt |                          | •        |  |  |  |