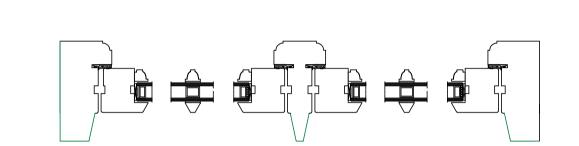

| Client    |                                           | THE                                         | 1B Cromer Business Park<br>Middlebrook Way                                                                                        |
|-----------|-------------------------------------------|---------------------------------------------|-----------------------------------------------------------------------------------------------------------------------------------|
| Project   |                                           |                                             | Holt Road                                                                                                                         |
| Title     | Set Back Casement Window Sections         | <b>JOINERY</b><br>WORKSHOP North Norfolk    | Cromer<br>Norfolk<br>NR27 9.R<br>Tel 01263 510033<br>www. joineryworkshopnorfolk.co.uk<br>E-mail info@oineryworkshopnorfolk.co.uk |
| Date      | 1 July 2022                               |                                             |                                                                                                                                   |
| SCALE     | 1:5                                       |                                             |                                                                                                                                   |
| This draw | ing is the copyright of THE JOINERY WORKS | HOP North Norfolk Ltd and must not be copie | d or reproduced without written authority                                                                                         |