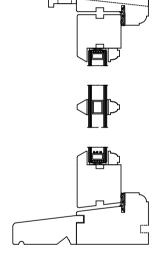

| Client    |                                           | THE                                         | 1B Cromer Business Park<br>Middlebrook Way                                                                                        |
|-----------|-------------------------------------------|---------------------------------------------|-----------------------------------------------------------------------------------------------------------------------------------|
| Project   |                                           |                                             | Holt Road                                                                                                                         |
| Title     | Set Back Casement Window Sections         | <b>JOINERY</b><br>WORKSHOP North Norfolk    | Cromer<br>Norfolk<br>NR27 9.R<br>Tel 01263 510033<br>www. joineryworkshopnorfolk.co.uk<br>E-mail info@oineryworkshopnorfolk.co.uk |
| Date      | 1 July 2022                               |                                             |                                                                                                                                   |
| SCALE     | 1:5                                       |                                             |                                                                                                                                   |
| This draw | ing is the copyright of THE JOINERY WORKS | HOP North Norfolk Ltd and must not be copie | d or reproduced without written authority                                                                                         |