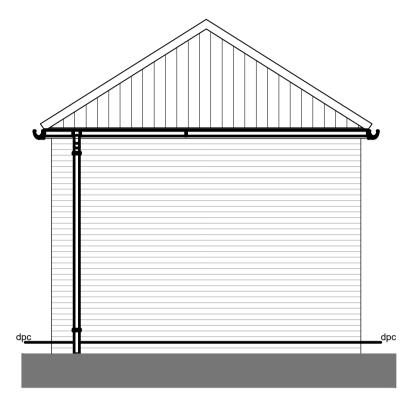

FRONT ELEVATION

SIDE ELEVATION

SIDE ELEVATION

REAR ELEVATION

www.Flagship-Group.com

0808 168 4555

31 King Street, Norwich, NR1 1PD

| drawing no.<br>4803 |                   | revision<br>P1  |
|---------------------|-------------------|-----------------|
| created by<br>JMF   | checked by<br>JAA | approved by JAA |