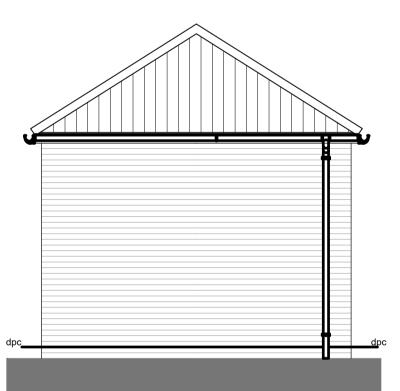

FRONT ELEVATION

SIDE ELEVATION

SIDE ELEVATION

REAR ELEVATION

www.Flagship-Group.com

0808 168 4555

31 King Street, Norwich, NR1 1PD

| drawing no.<br>4803 |                   | revision<br>P1  |
|---------------------|-------------------|-----------------|
| created by<br>JMF   | checked by<br>JAA | approved by JAA |