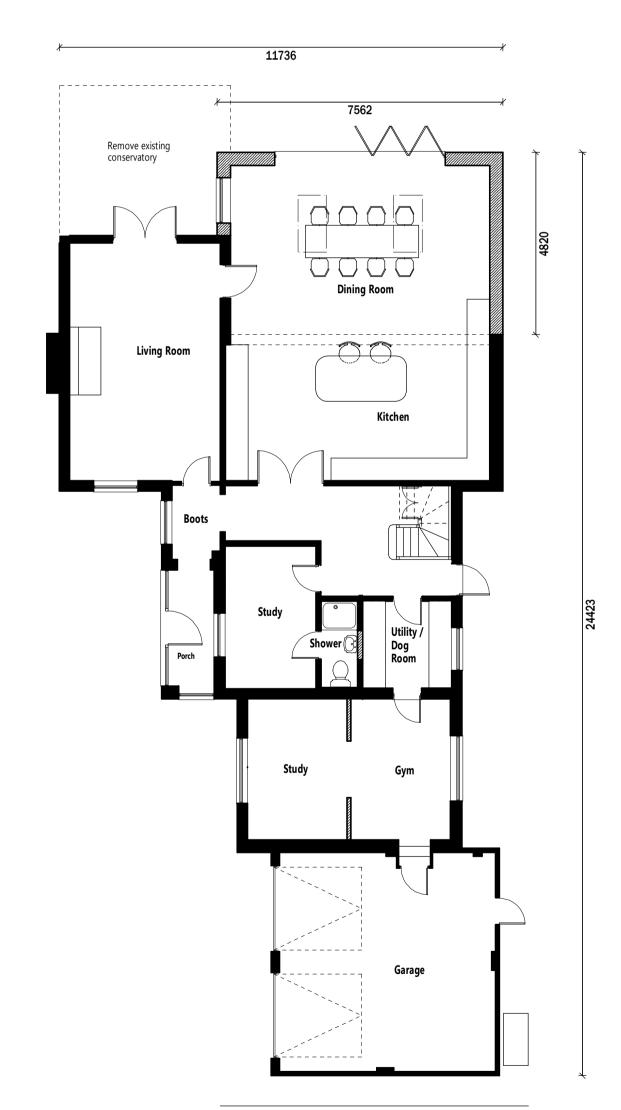

**West Elevation** 

**Ground Floor Plan** 

**South Elevation** 

**East Elevation** 

| REVISIONS    |                                               |
|--------------|-----------------------------------------------|
| PROJECT      | Proposed Alterations & Extension              |
| ADDRESS      | Saxon Lodge, Church Lane,<br>Baylham, IP6 8JS |
| CLIENT       | Jess & Mario Zampi                            |
| DATE         | September 2022                                |
| SCALE / SIZE | 1:100 / A1                                    |
| DRAWING      | Proposed Scheme Design                        |
| REFERENCE    | LDA-345-02J                                   |