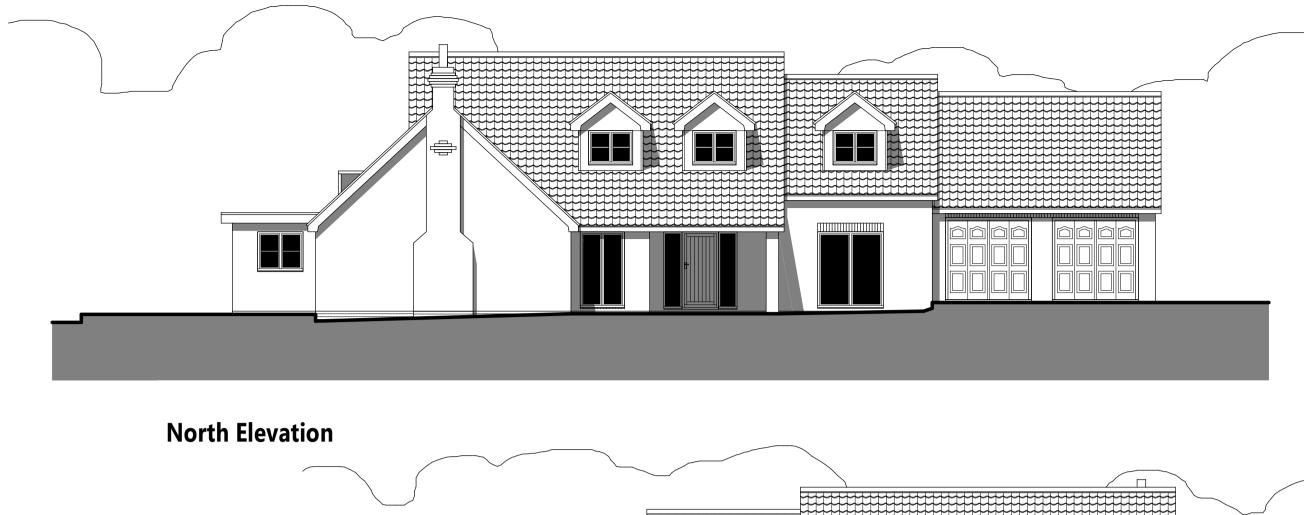

**West Elevation** 

**Ground Floor Plan** 

**South Elevation** 

**East Elevation** 

| REVISIONS    |                                               |
|--------------|-----------------------------------------------|
| PROJECT      | Proposed Alterations & Extension              |
| ADDRESS      | Saxon Lodge, Church Lane,<br>Baylham, IP6 8JS |
| CLIENT       | Jess & Mario Zampi                            |
| DATE         | September 2022                                |
| SCALE / SIZE | 1:100 / A1                                    |
| DRAWING      | Proposed Scheme Design                        |
| REFERENCE    | LDA-345-02J                                   |