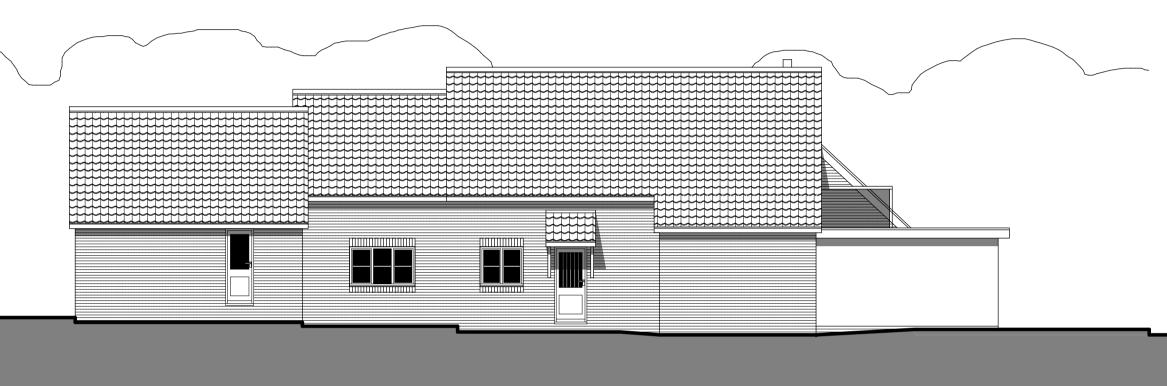

**West Elevation** 

**Ground Floor Plan** 

**South Elevation** 

**East Elevation** 

| REVISIONS    |                                               |
|--------------|-----------------------------------------------|
| PROJECT      | Proposed Alterations & Extension              |
| ADDRESS      | Saxon Lodge, Church Lane,<br>Baylham, IP6 8JS |
| CLIENT       | Jess & Mario Zampi                            |
| DATE         | September 2022                                |
| SCALE / SIZE | 1:100 / A1                                    |
| DRAWING      | Proposed Scheme Design                        |
| REFERENCE    | LDA-345-02J                                   |