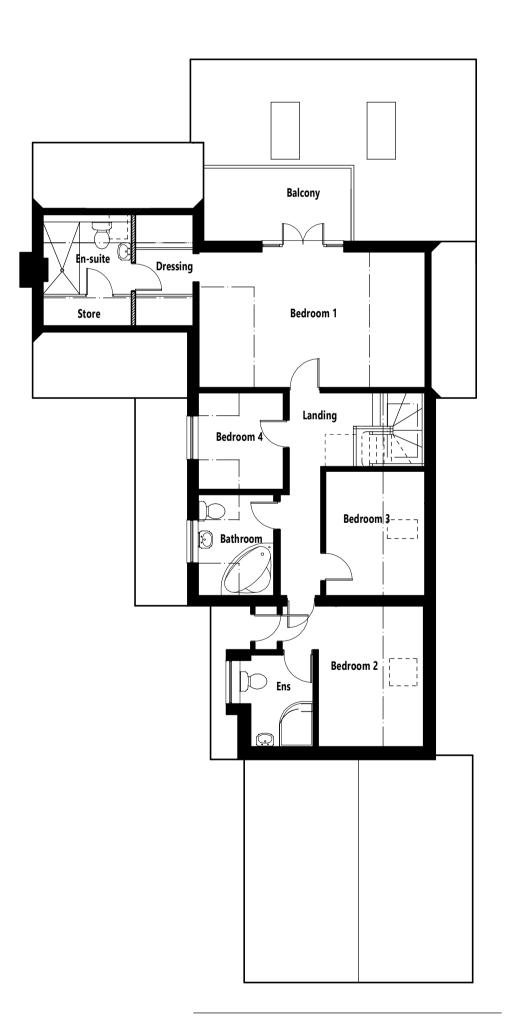

ale. All dimensions are to be checked on site and any inconsistency should be reported to the original designer.



**West Elevation** 



**Ground Floor Plan** 





**South Elevation** 



**East Elevation** 

| REVISIONS    |                                               |
|--------------|-----------------------------------------------|
| PROJECT      | Proposed Alterations & Extension              |
| ADDRESS      | Saxon Lodge, Church Lane,<br>Baylham, IP6 8JS |
| CLIENT       | Jess & Mario Zampi                            |
| DATE         | September 2022                                |
| SCALE / SIZE | 1:100 / A1                                    |
| DRAWING      | Proposed Scheme Design                        |
| REFERENCE    | LDA-345-02J                                   |





First Floor Plan