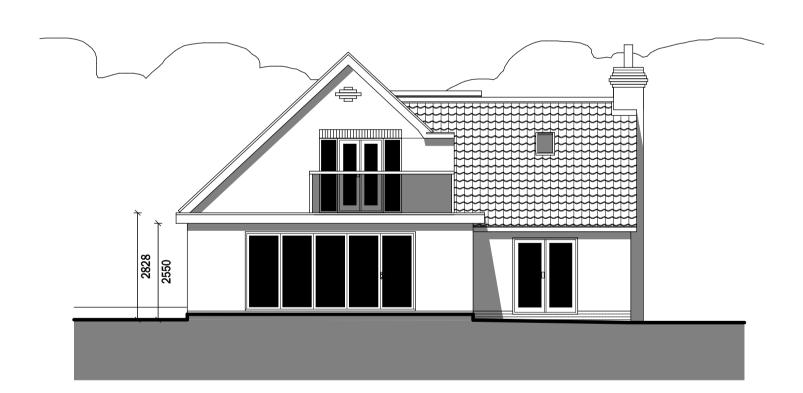

**West Elevation** 

**Ground Floor Plan** 

**South Elevation** 

**East Elevation** 

| REVISIONS    |                                               |
|--------------|-----------------------------------------------|
| PROJECT      | Proposed Alterations & Extension              |
| ADDRESS      | Saxon Lodge, Church Lane,<br>Baylham, IP6 8JS |
| CLIENT       | Jess & Mario Zampi                            |
| DATE         | September 2022                                |
| SCALE / SIZE | 1:100 / A1                                    |
| DRAWING      | Proposed Scheme Design                        |
| REFERENCE    | LDA-345-02J                                   |