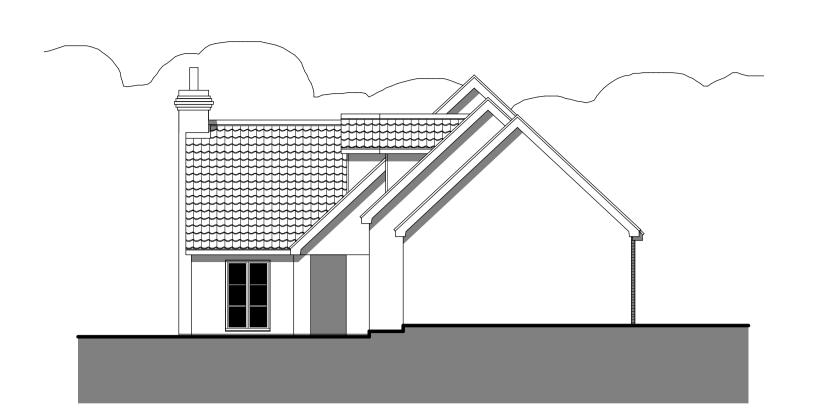

**West Elevation** 

**Ground Floor Plan** 

**South Elevation** 

**East Elevation** 

| REVISIONS    |                                               |
|--------------|-----------------------------------------------|
| PROJECT      | Proposed Alterations & Extension              |
| ADDRESS      | Saxon Lodge, Church Lane,<br>Baylham, IP6 8JS |
| CLIENT       | Jess & Mario Zampi                            |
| DATE         | September 2022                                |
| SCALE / SIZE | 1:100 / A1                                    |
| DRAWING      | Proposed Scheme Design                        |
| REFERENCE    | LDA-345-02J                                   |