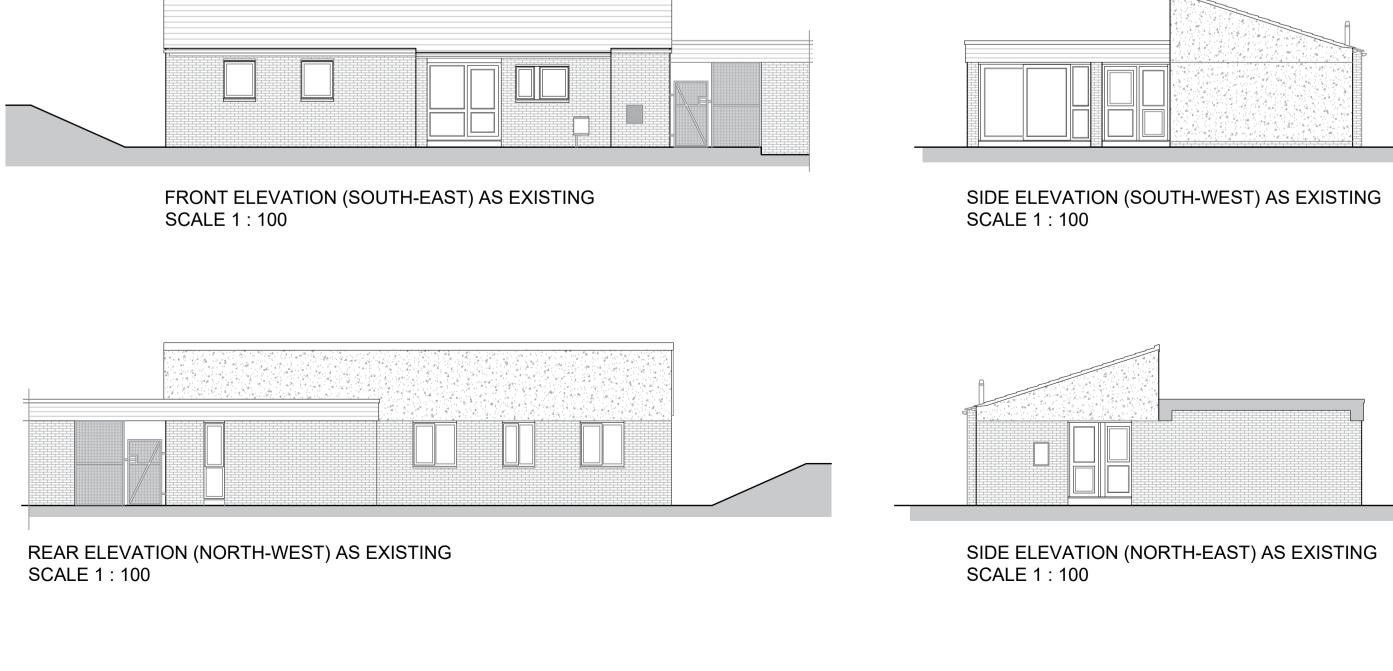

Gas Fire

ROOF PLAN AS EXISTING SCALE 1 : 50

| Car Port | Workshop |
|----------|----------|
| _        |          |

| Rev Description                                                                                 |             |                   | Date |  |
|-------------------------------------------------------------------------------------------------|-------------|-------------------|------|--|
| Drawing revisions:<br>Drawing Stage:                                                            |             |                   |      |  |
| EXISTING                                                                                        |             |                   |      |  |
|                                                                                                 |             |                   |      |  |
| Client:<br>CATHEDRAL SCHOOLS TRUST                                                              |             |                   |      |  |
| Project:<br>CARETAKERS BUNGALOW<br>ST. KATHERINE'S SCHOOL<br>HAM GREEN, RILL RD, PILL, BS20 OHU |             |                   |      |  |
| Drawing:<br>PART GROUND FLOOR PLAN<br>AND ELEVATIONS<br>AS EXISTING AND PROPOSED                |             |                   |      |  |
| Scale:<br>1:50,100                                                                              |             | Sheet Size:<br>A1 |      |  |
| Drawn By:<br>KK                                                                                 |             | Date:<br>JUNE '23 |      |  |
| Project No:                                                                                     | Drawing No. | Revision:         |      |  |
| 1200                                                                                            | 01          | -                 |      |  |
| Kendal<br>architecture                                                                          |             |                   |      |  |
| 53 Highwood Drive, Nailsworth, GL6 0BJ<br>e: info@kendalarchitecture.co.uk<br>m: 07891 883131   |             |                   |      |  |