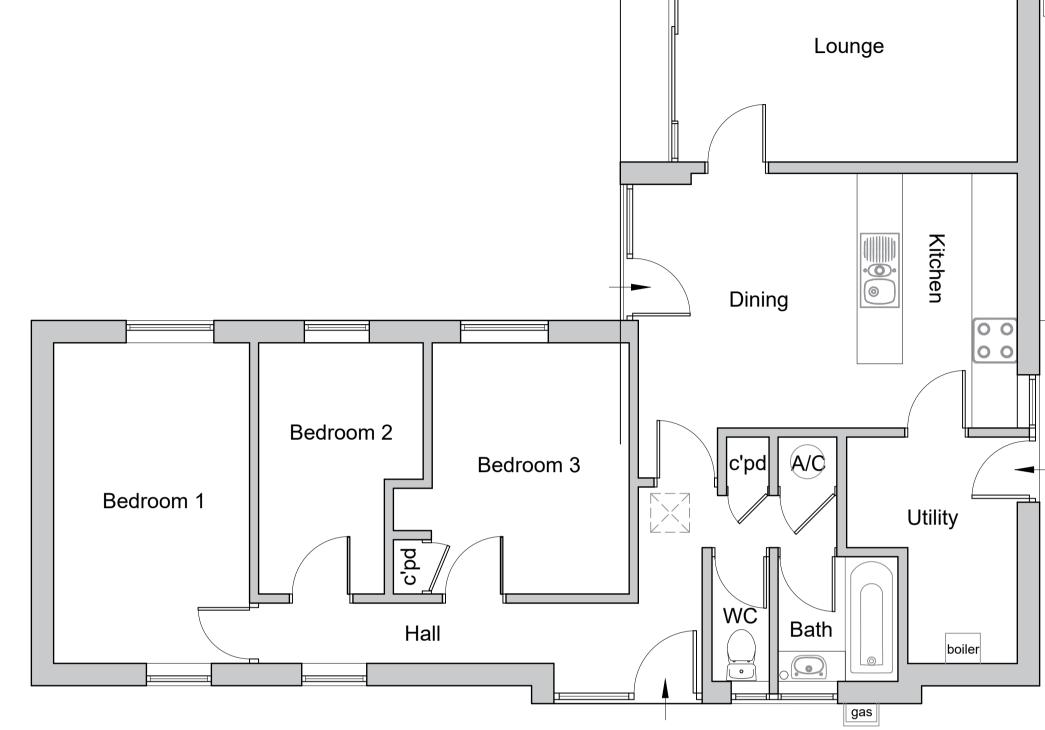

Gas Fire

ROOF PLAN AS EXISTING SCALE 1 : 50

| Car Port | Workshop |
|----------|----------|
| _        |          |

| Rev Description                                                                                 |             |                   | Date |  |
|-------------------------------------------------------------------------------------------------|-------------|-------------------|------|--|
| Drawing revisions:<br>Drawing Stage:                                                            |             |                   |      |  |
| EXISTING                                                                                        |             |                   |      |  |
|                                                                                                 |             |                   |      |  |
| Client:<br>CATHEDRAL SCHOOLS TRUST                                                              |             |                   |      |  |
| Project:<br>CARETAKERS BUNGALOW<br>ST. KATHERINE'S SCHOOL<br>HAM GREEN, RILL RD, PILL, BS20 OHU |             |                   |      |  |
| Drawing:<br>PART GROUND FLOOR PLAN<br>AND ELEVATIONS<br>AS EXISTING AND PROPOSED                |             |                   |      |  |
| Scale:<br>1:50,100                                                                              |             | Sheet Size:<br>A1 |      |  |
| Drawn By:<br>KK                                                                                 |             | Date:<br>JUNE '23 |      |  |
| Project No:                                                                                     | Drawing No. | Revision:         |      |  |
| 1200                                                                                            | 01          | -                 |      |  |
| Kendal<br>architecture                                                                          |             |                   |      |  |
| 53 Highwood Drive, Nailsworth, GL6 0BJ<br>e: info@kendalarchitecture.co.uk<br>m: 07891 883131   |             |                   |      |  |