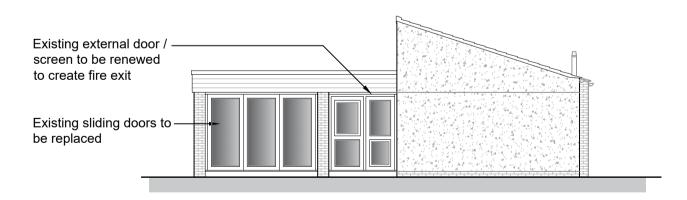

FRONT ELEVATION (SOUTH-EAST) AS PROPOSED SCALE 1: 100

REAR ELEVATION (NORTH-WEST) AS PROPOSED SCALE 1: 100

GROUND FLOOR LAYOUT AS PROPOSED

SCALE 1:50

SIDE ELEVATION (SOUTH-WEST) AS PROPOSED SCALE 1 : 100

ROOF PLAN AS PROPOSED