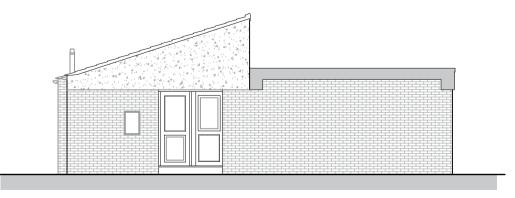

FRONT ELEVATION (SOUTH-EAST) AS PROPOSED SCALE 1: 100

REAR ELEVATION (NORTH-WEST) AS PROPOSED SCALE 1: 100

GROUND FLOOR LAYOUT AS PROPOSED

SCALE 1:50

SIDE ELEVATION (SOUTH-WEST) AS PROPOSED SCALE 1 : 100

ROOF PLAN AS PROPOSED

SCALE 1:50

SIDE ELEVATION (NORTH-EAST) AS PROPOSED SCALE 1:100

This drawing is copyright of Kendal architecture and may not be copied or reproduced without permission.

Any discrepancies found on these plans should be notified to Kendal architecture.