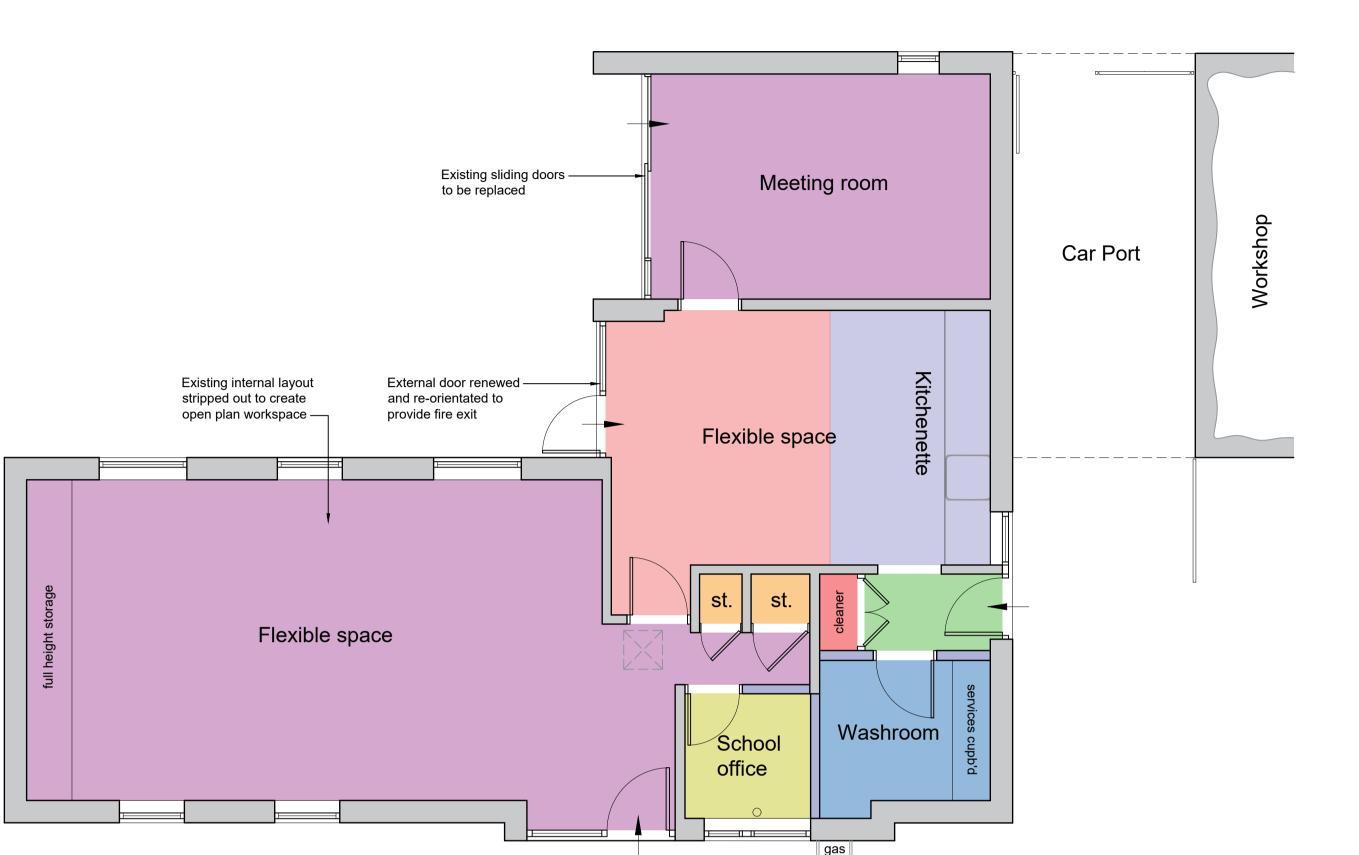

FRONT ELEVATION (SOUTH-EAST) AS PROPOSED SCALE 1: 100

REAR ELEVATION (NORTH-WEST) AS PROPOSED SCALE 1: 100

GROUND FLOOR LAYOUT AS PROPOSED

SCALE 1:50

SIDE ELEVATION (SOUTH-WEST) AS PROPOSED SCALE 1 : 100

ROOF PLAN AS PROPOSED