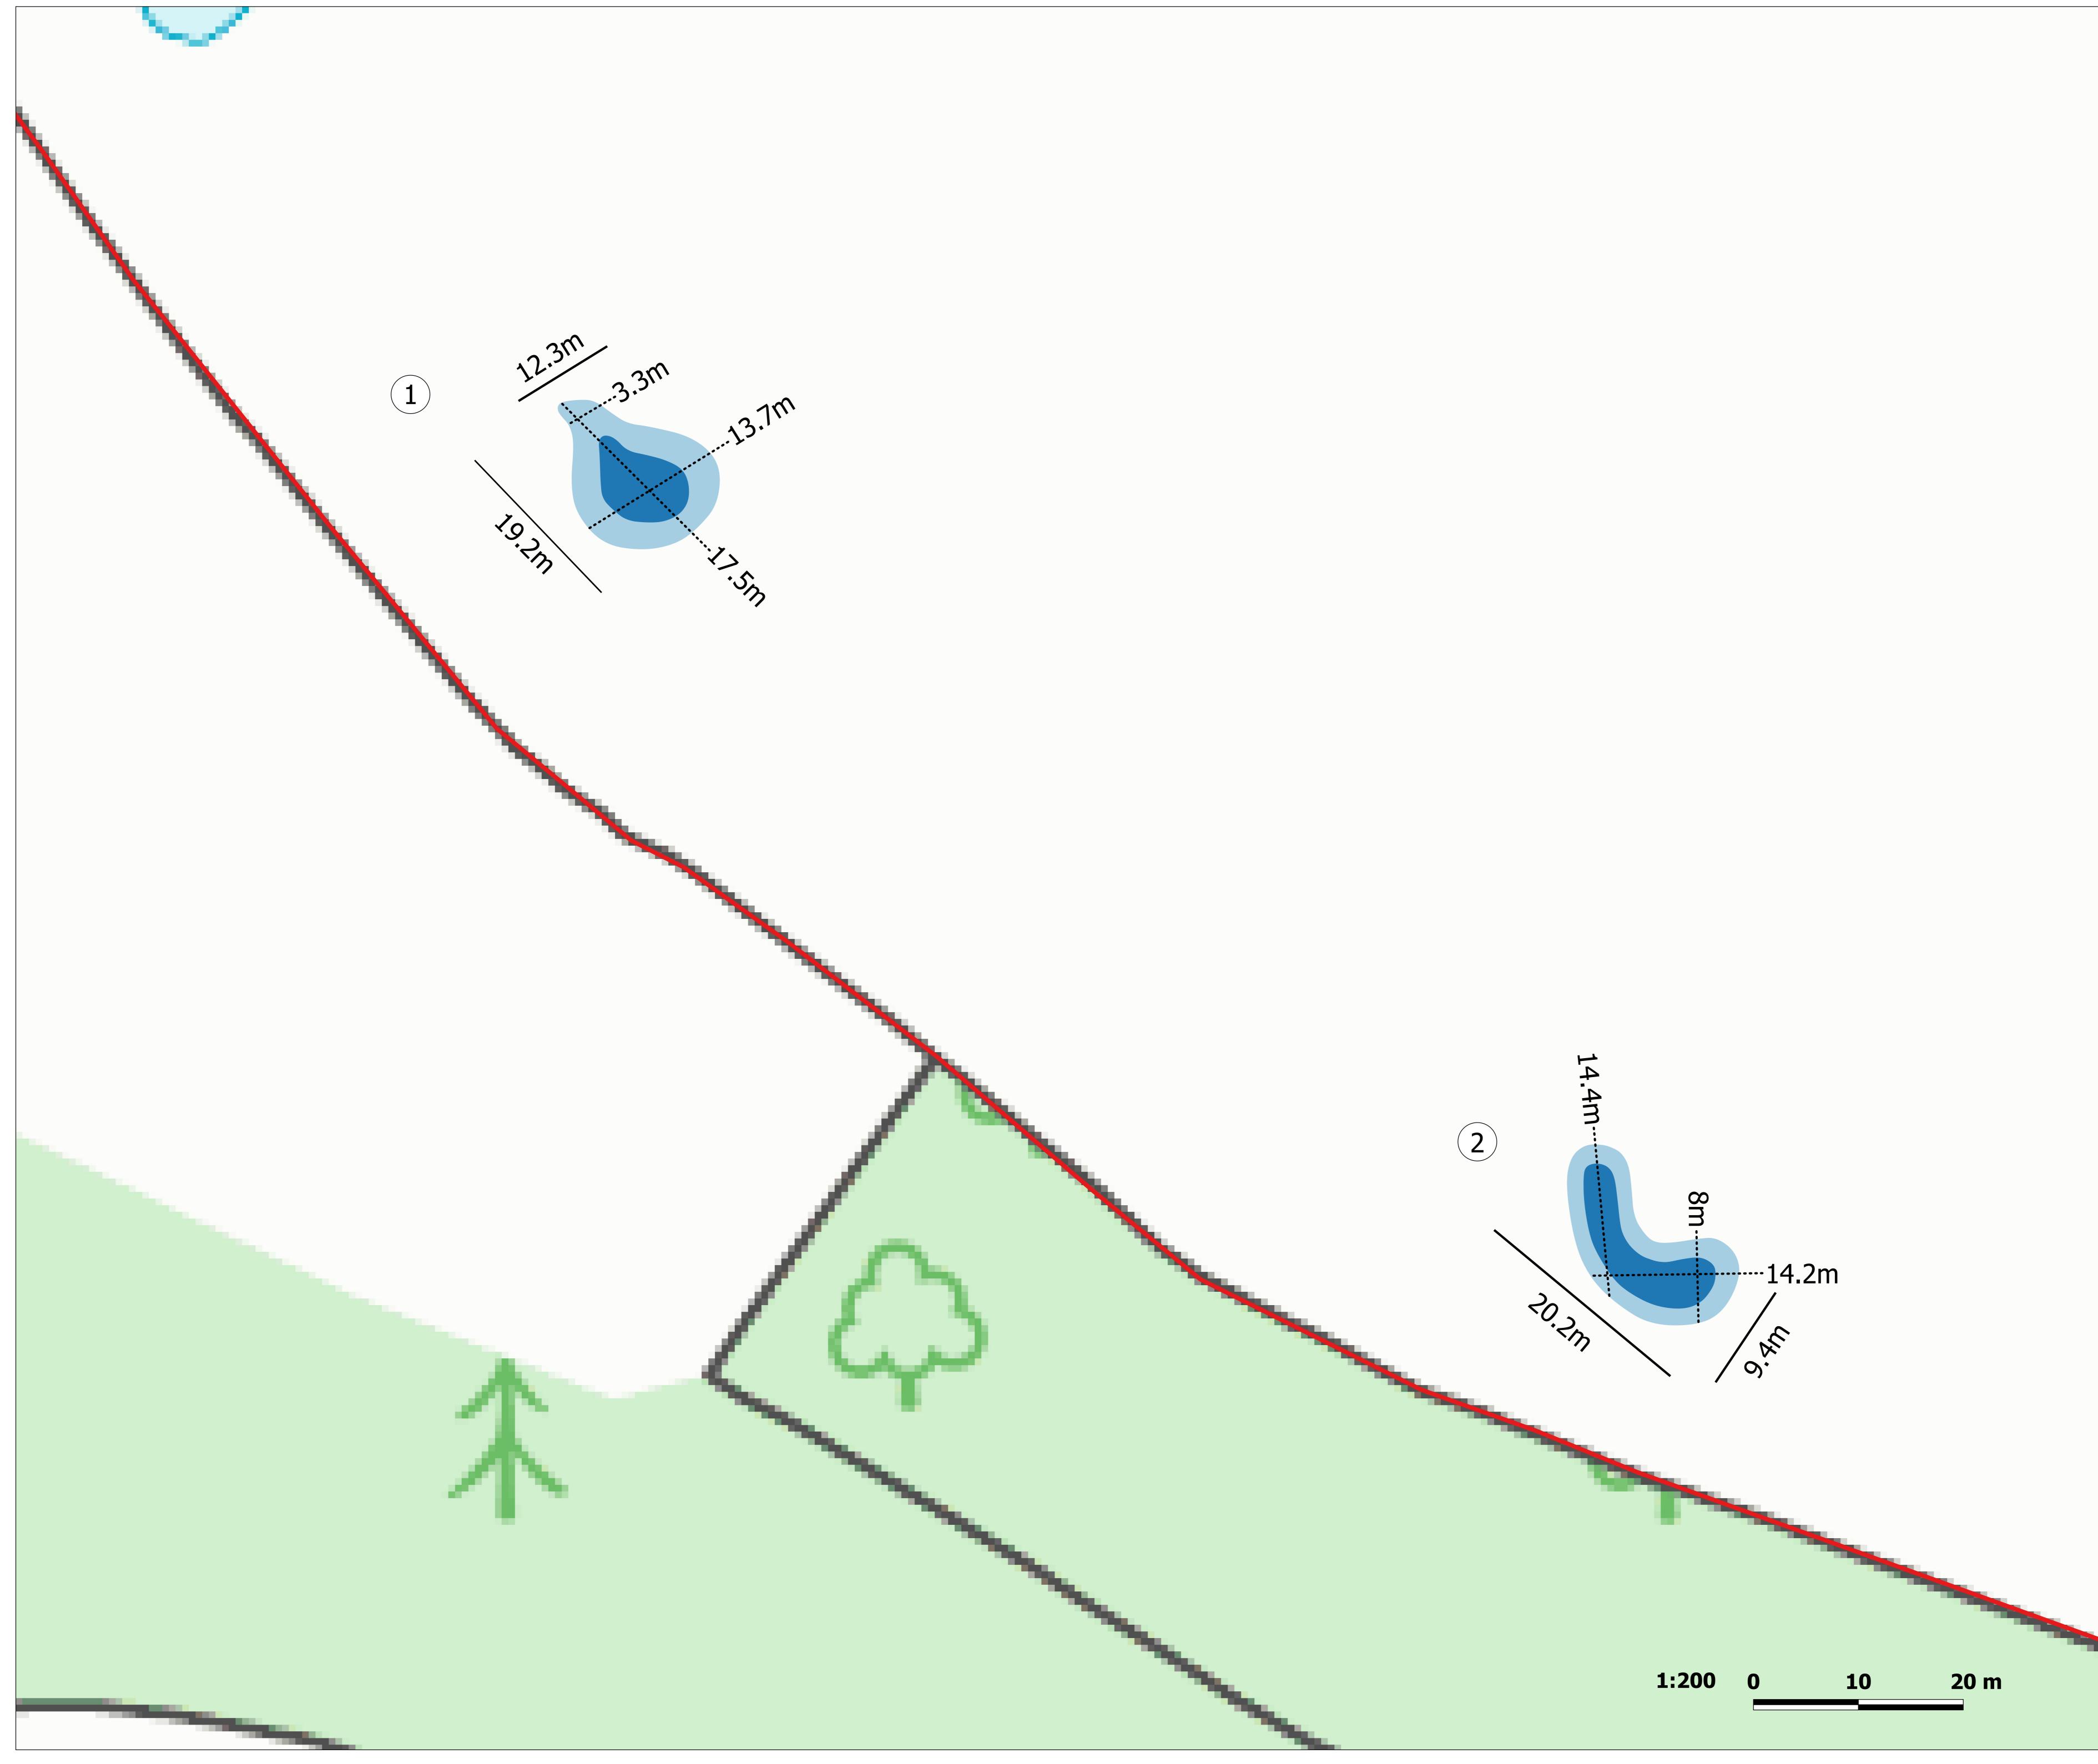

| School Farm                                                                                                                                                                                                                                                            |
|------------------------------------------------------------------------------------------------------------------------------------------------------------------------------------------------------------------------------------------------------------------------|
| Livestock Pond<br>Dimensions<br>Ponds 1 & 2                                                                                                                                                                                                                            |
| Key<br>Site boundary                                                                                                                                                                                                                                                   |
| Pond creation:<br>0.5 - 2m deep                                                                                                                                                                                                                                        |
| Pond creation:<br>0 - 0.5m deep                                                                                                                                                                                                                                        |
| 1 Pond number                                                                                                                                                                                                                                                          |
| West pond: 150 sqm<br>East pond - 150 sqm                                                                                                                                                                                                                              |
| The property of this drawing and design is vested in FWAG East Consultancy Ltd and must not be copied or reproduced in any way without their written consent. Based on Ordnance Survey mapping and reproduced by FWAG East Consultancy Ltd under licence No. 10005946. |
| Farming &<br>WildlifeFWAG East Consultancy Ltd<br>Church FarmAdvisory<br>GroupMaris Lane<br>TrumpingtonFWAG EastCambridge<br>CB2 9LG                                                                                                                                   |
| © Crown copyright and database rights 2022<br>Ordnance Survey licence number 100052946<br>Supplied by: GeoFarm, Lydling Farm,<br>Shackleford, Godalming, Surrey. GU8 6AP                                                                                               |