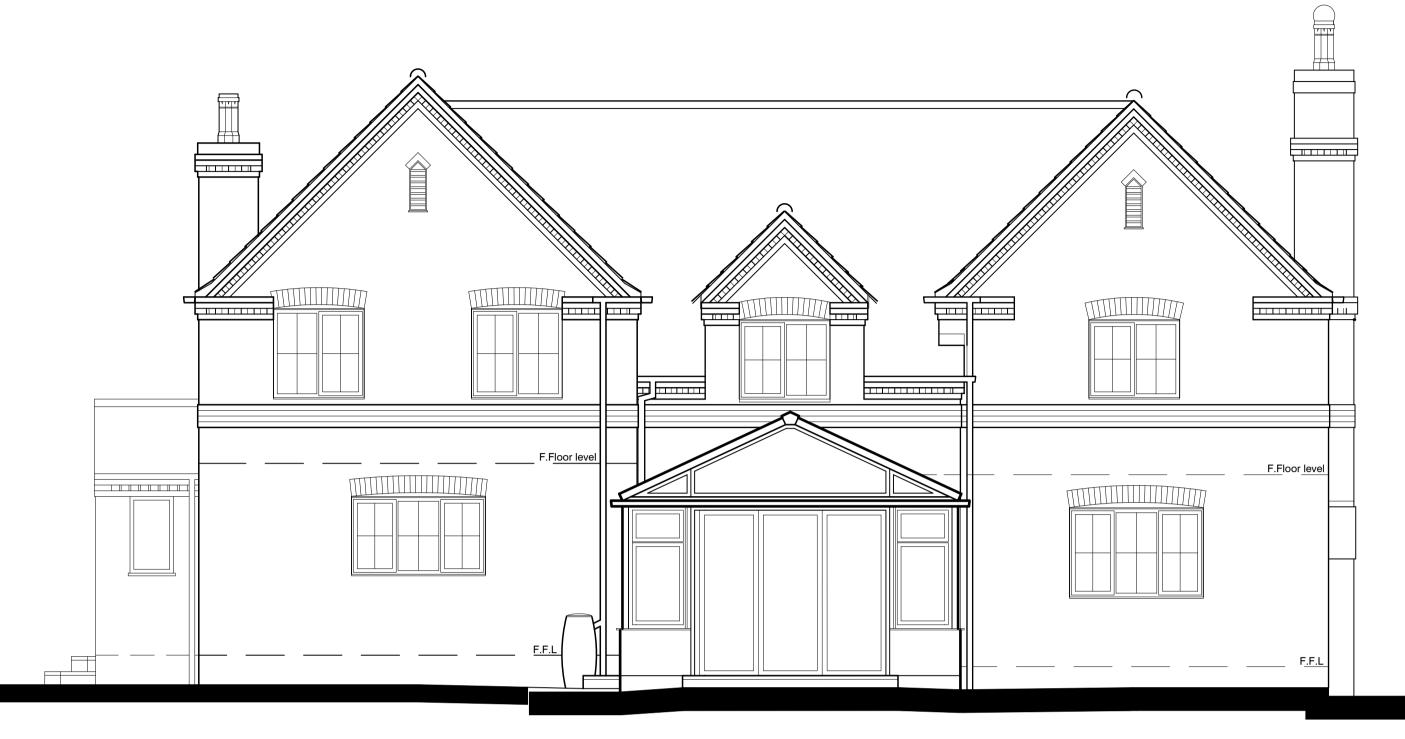

## SOUTH ELEVATION

| Revision | Date |           | Amendment              |
|----------|------|-----------|------------------------|
|          | А    | 12/6/2023 | Revised Survey Drawing |

|                                                                                                                                                   | <b>Ryland Design Services Ltd</b>                                                                |  |  |  |
|---------------------------------------------------------------------------------------------------------------------------------------------------|--------------------------------------------------------------------------------------------------|--|--|--|
|                                                                                                                                                   | CHARTERED PRACTICE                                                                               |  |  |  |
| Ryland                                                                                                                                            | Title  <br>Survey Drawing                                                                        |  |  |  |
| Design                                                                                                                                            | Date   March 2023                                                                                |  |  |  |
| architecture                                                                                                                                      | Client   A. Parkinson                                                                            |  |  |  |
| 1:50 @ A1<br>D.B  <br>L.W.B                                                                                                                       | Project   Proposed First Floor Glass Balcony<br>Witham Bank Farmhouse,<br>Martin Dales, LN10 6XU |  |  |  |
| С.в   А.П.А                                                                                                                                       | Drawing Number  <br>RDS 11725/05 A                                                               |  |  |  |
|                                                                                                                                                   |                                                                                                  |  |  |  |
| Tel   01673 860100 Tel   01522 899 296 Tel   01472 730 987 Tel   01507 389 057<br>Web   www.rylanddesign.co.uk E-mail   studio@rylanddesign.co.uk |                                                                                                  |  |  |  |
| Find Us On   Facebook   Twitter   Instagram   LinkedIn                                                                                            |                                                                                                  |  |  |  |
| Located   'Hamilton Place', 20 King Street, Market Rasen, Lincolnshire, LN8 3BB.<br>Pavilion Way, New Waltham, Grimsby, DN36 4WT                  |                                                                                                  |  |  |  |