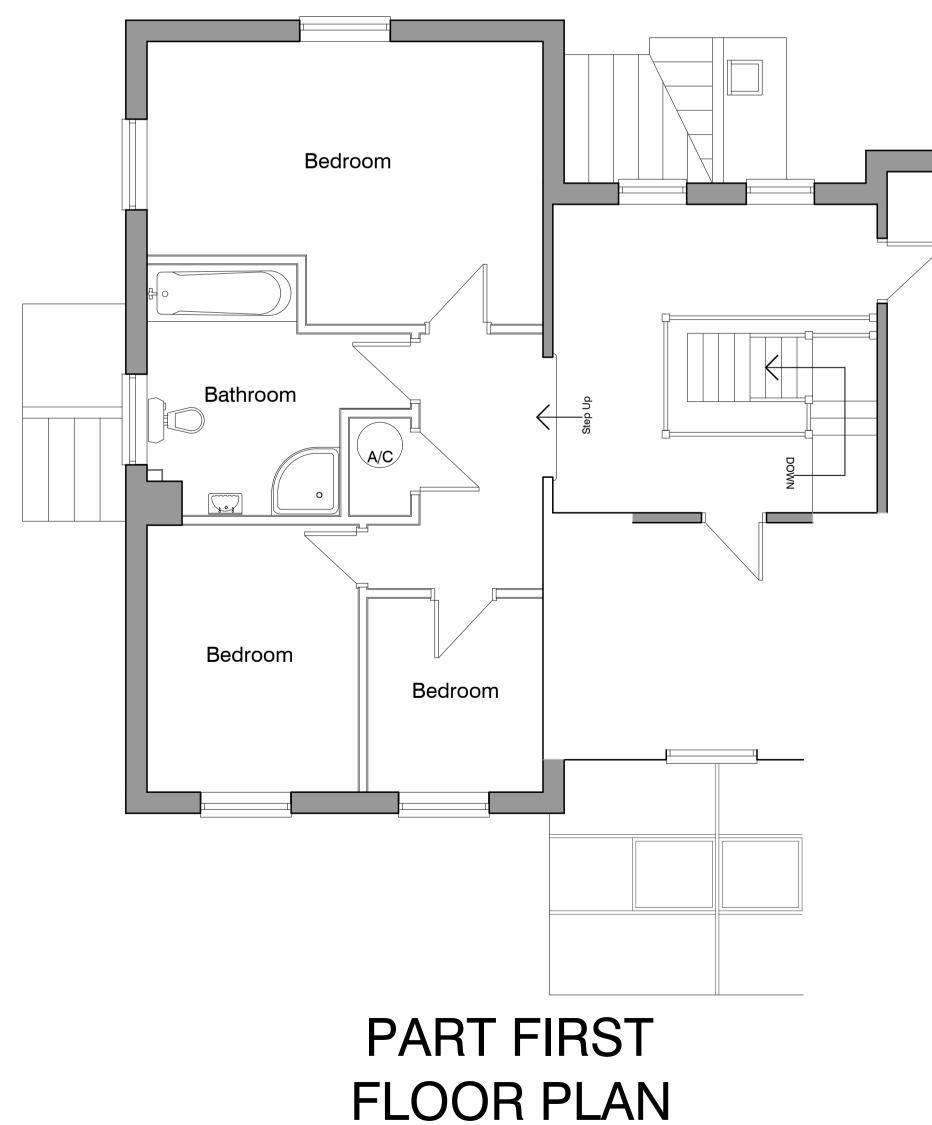

## Proposed First Floor Glass Balcony | Witham Bank Farmhouse | Martin Dales | LN10 6XU