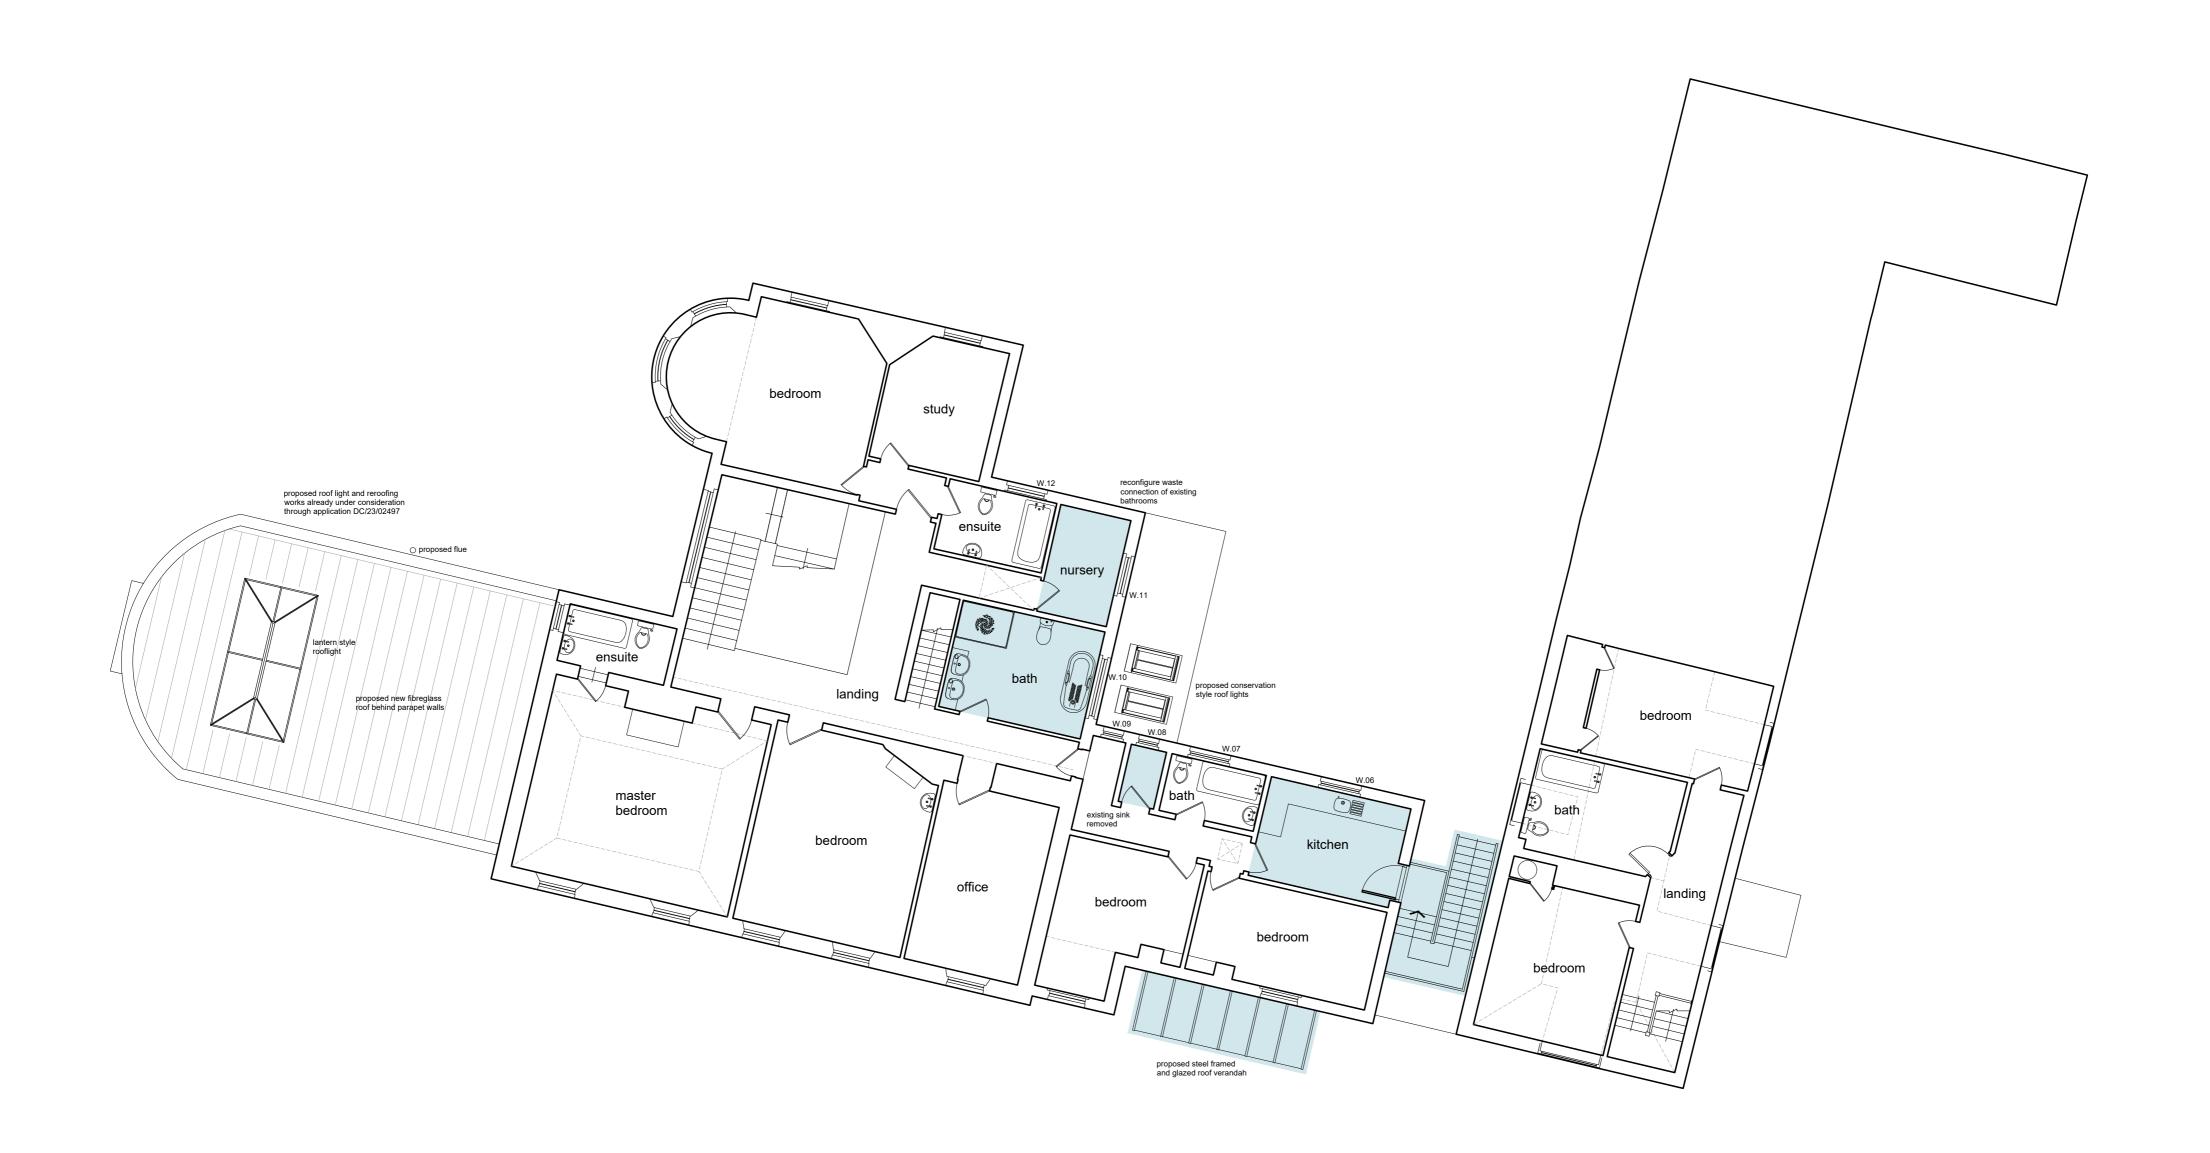

## Proposed first floor plan

Project: Proposed alterations & refurbishment at Old Rectory, Tostock

Client: Mr & Mrs Bowyer

**Drwg:** 23 1860 09 **Revision:** -

The Studio
Drinkstone Office Park
Kempson Way
Bury St Edmunds
Suffolk IP32 7AR

Tel: 01284 756166
Email: rp@reespryer.co.uk

Rechitects

Date: June 2023 Scale: 1:100 @A2

Do not scale from drawings. Any discrepancies or omissions to be reported to the Architects. Copyright remains solely with the Architects unless express permission is granted otherw

Do not scale from drawings. Any discrepancies or omissions to be reported to the Architects. Copyright remains solely with the Architects unless express permission is granted otherwise. Whilst every effort has been made to design out all risks associated with this project some may still exist - if you do not fully understand the risks involved refer to the project health and safety plan or consult your manager, health and safety advisor or a member of the design team before proceeding information based on Survey Solutions data