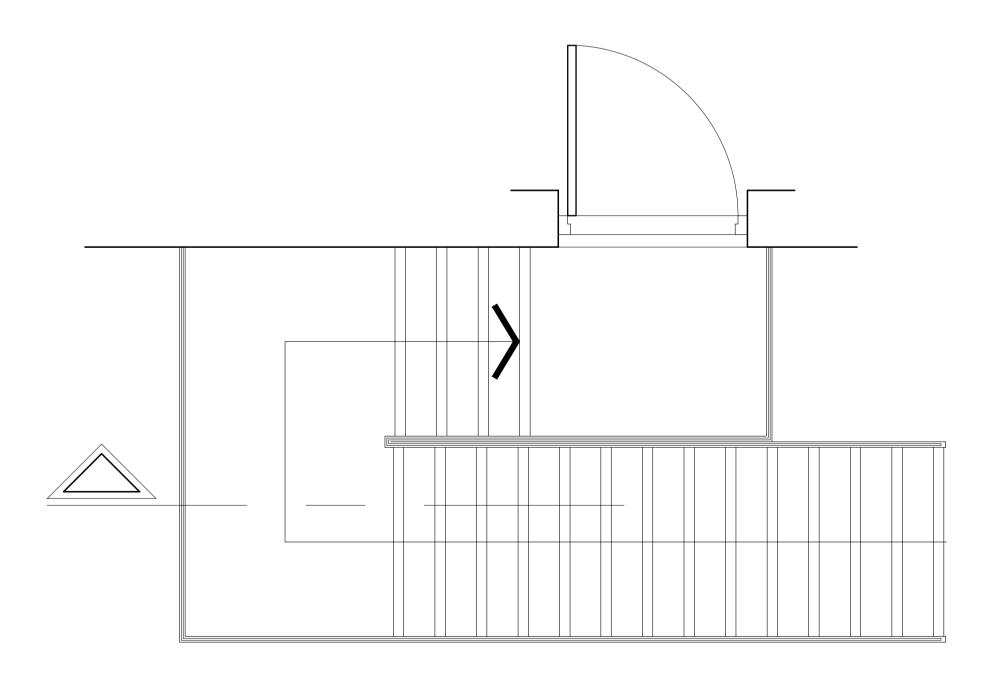

proposed external stair section - 1:20

proposed external stair plan - 1:20

## Proposed external stair details

Project:

Proposed alterations & refurbishment at Old Rectory, Tostock

Client:

Mr & Mrs Bowyer

 Drwg:
 23 1860 12
 Revision:

 Date:
 June 2023
 Scale:
 1:20 @A2

The Studio
Drinkstone Office Park
Kempson Way
Bury St Edmunds
Suffolk IP32 7AR