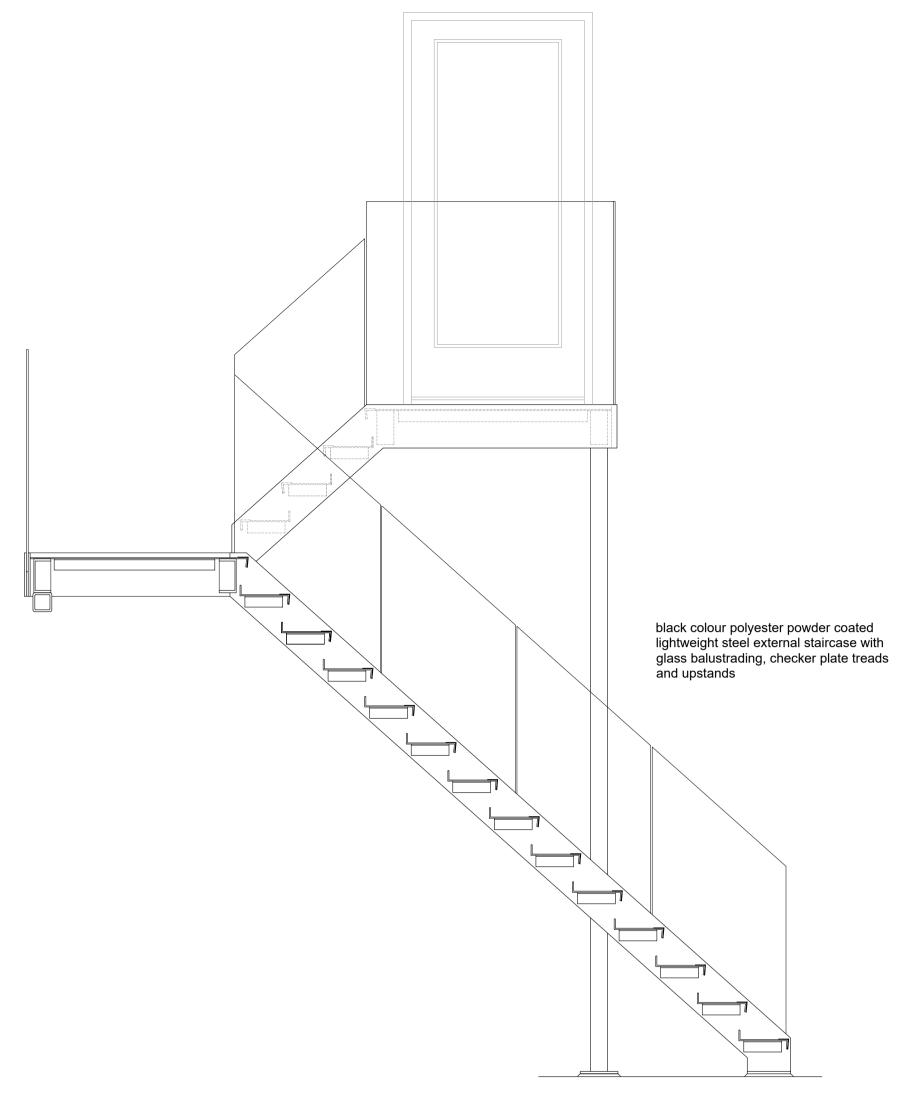

proposed external stair section - 1:20

proposed external stair plan - 1:20

## Proposed external stair details

Project:

Proposed alterations & refurbishment at Old Rectory, Tostock

Client:

Mr & Mrs Bowyer

 Drwg:
 23 1860 12
 Revision:

 Date:
 June 2023
 Scale:
 1:20 @A2

The Studio
Drinkstone Office Park
Kempson Way
Bury St Edmunds
Suffolk IP32 7AR