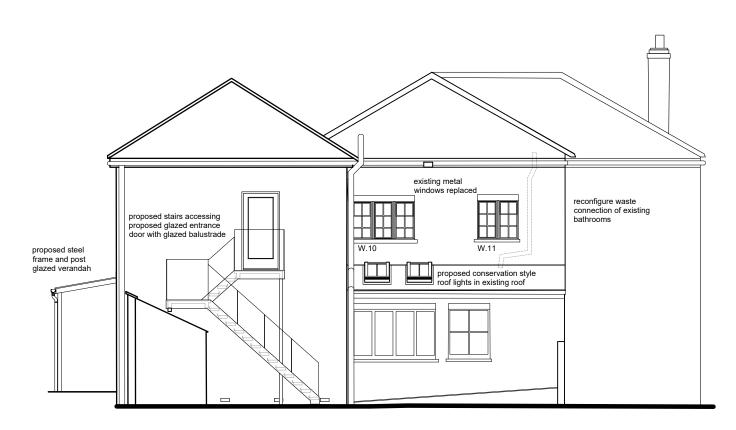

east (side) elevation main dwelling

west (side) elevation

main dwelling

## **Proposed side elevations**

**Project:** Proposed alterations & refurbishment at

Revision: -

Old Rectory, Tostock

**Client:** Mr & Mrs Bowyer

**Drwg:** 23 1860 11

Tel: 01284 756166

The Studio