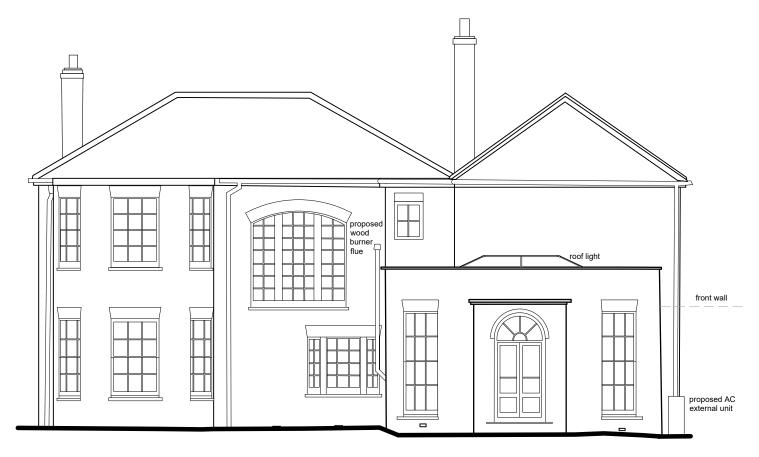

east (side) elevation main dwelling

west (side) elevation

main dwelling

## **Proposed side elevations**

**Project:** Proposed alterations & refurbishment at

Revision: -

Old Rectory, Tostock

**Client:** Mr & Mrs Bowyer

**Drwg:** 23 1860 11

Tel: 01284 756166

The Studio