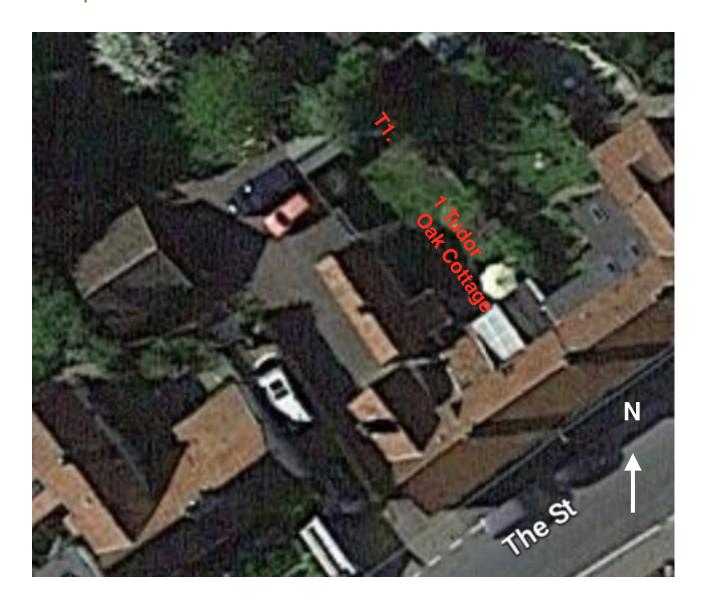

## Site address

1 Tudor Oak Cottage The Street Rickinghall Diss IP22 1EG Site map and location of tree

## Specification and justification for works

| Tree no. | Species | Specification           | Justification                                                                                                                                                                    |
|----------|---------|-------------------------|----------------------------------------------------------------------------------------------------------------------------------------------------------------------------------|
| T1.      | Hazel   | Coppice to ground level | In order to maintain the tree within its environment and reduce suppression to neighbouring species. The tree has been coppiced as a form of management and now stand around 5m. |