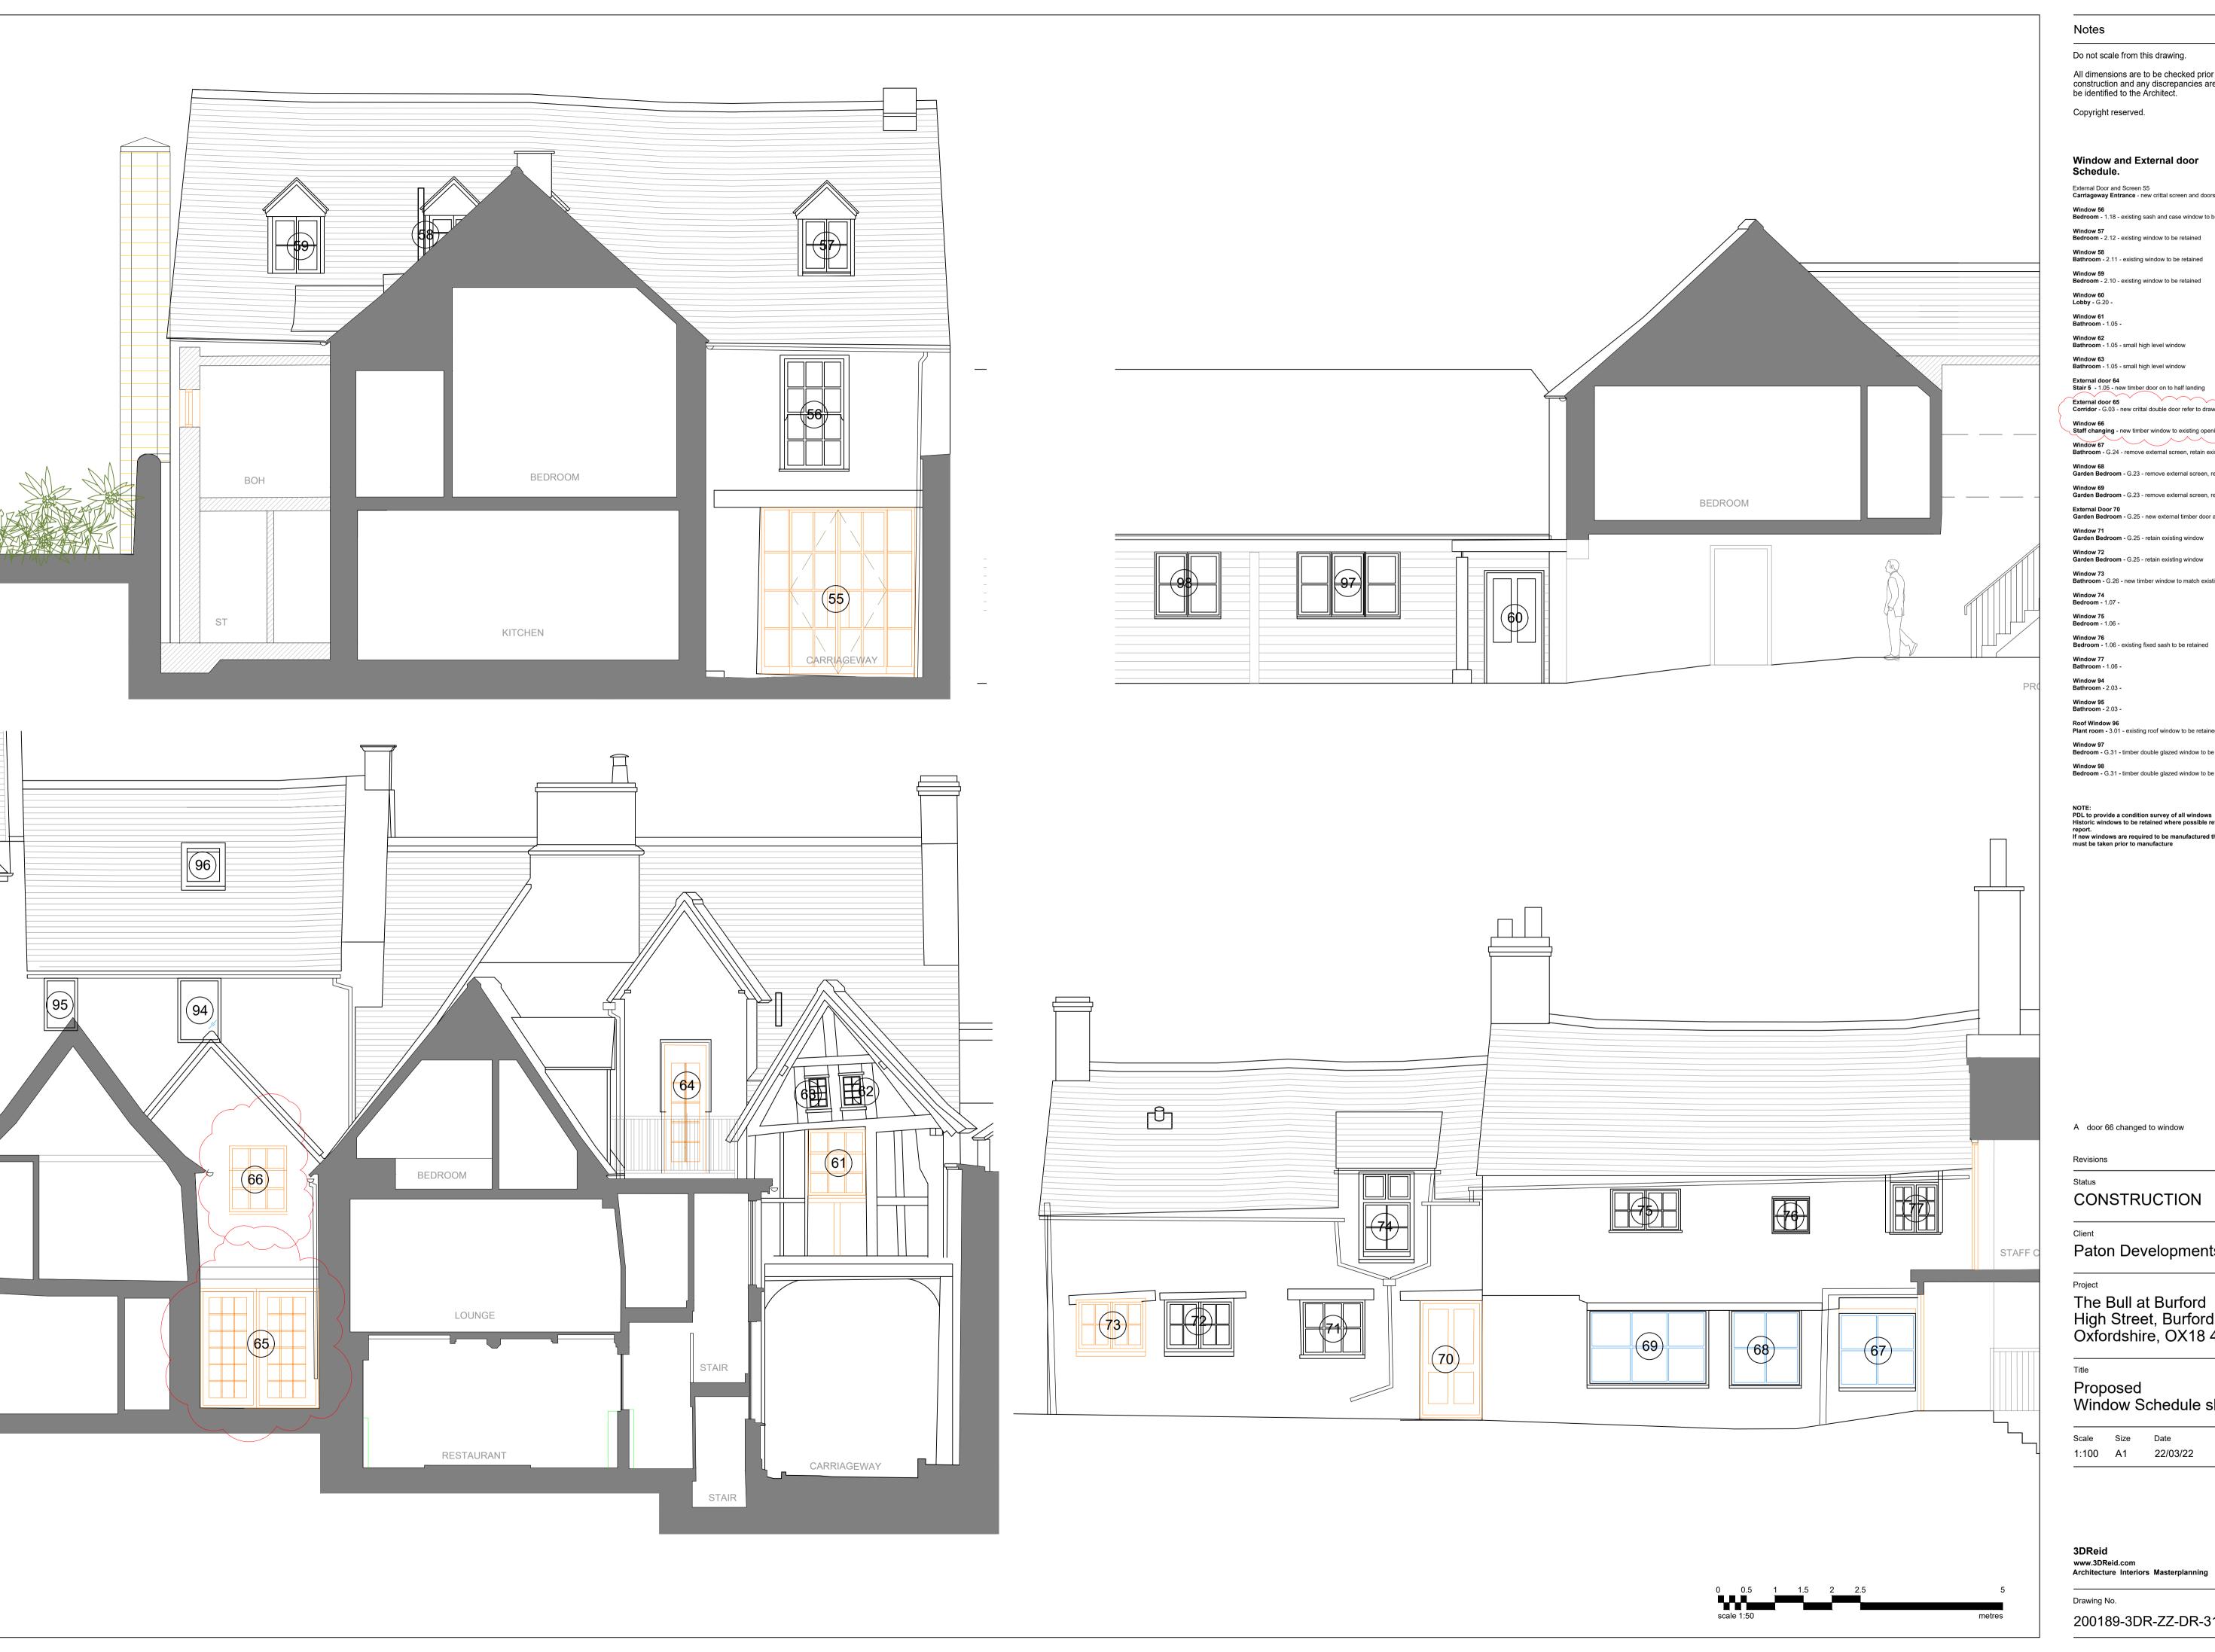

Do not scale from this drawing.

All dimensions are to be checked prior to construction and any discrepancies are to be identified to the Architect.

Copyright reserved.

## Window and External door Schedule.

External Door and Screen 55
Carriageway Entrance - new crittal screen and doors refer to drawing 31001

Window 56
Bedroom - 1.18 - existing sash and case window to be retained

Window 57
Bedroom - 2.12 - existing window to be retained

Window 58
Bathroom - 2.11 - existing window to be retained

Window 59
Bedroom - 2.10 - existing window to be retained

Window 62 Bathroom - 1.05 - small high level window

Window 63
Bathroom - 1.05 - small high level window

External door 64
Stair 5 - 1.05 - new timber door on to half landing External door 65
Corridor - G.03 - new crittal double door refer to drawing 31001

Staff changing - new timber window to existing opening

Bathroom - G.24 - remove external screen, retain existing sash and case window

Window 68
Garden Bedroom - G.23 - remove external screen, retain existing sash and case window

Garden Bedroom - G.23 - remove external screen, retain existing sash and case window External Door 70
Garden Bedroom - G.25 - new external timber door and frame

Window 71
Garden Bedroom - G.25 - retain existing window

Window 73
Bathroom - G.26 - new timber window to match existing

Roof Window 96
Plant room - 3.01 - existing roof window to be retained

Window 97
Bedroom - G.31 - timber double glazed window to be retained.

Window 98
Bedroom - G.31 - timber double glazed window to be retained.

NOTE:
PDL to provide a condition survey of all windows
Historic windows to be retained where possible refer to Heritage report.
If new windows are required to be manufactured then site sizes must be taken prior to manufacture

A door 66 changed to window

15/06/22 AG

Drawn Checked

AG DP

3D REID

CONSTRUCTION

Paton Developments

The Bull at Burford High Street, Burford, Oxfordshire, OX18 4RG

Proposed Window Schedule sheet 2 of 3

1:100 A1 22/03/22

www.3DReid.com

200189-3DR-ZZ-DR-31-31003