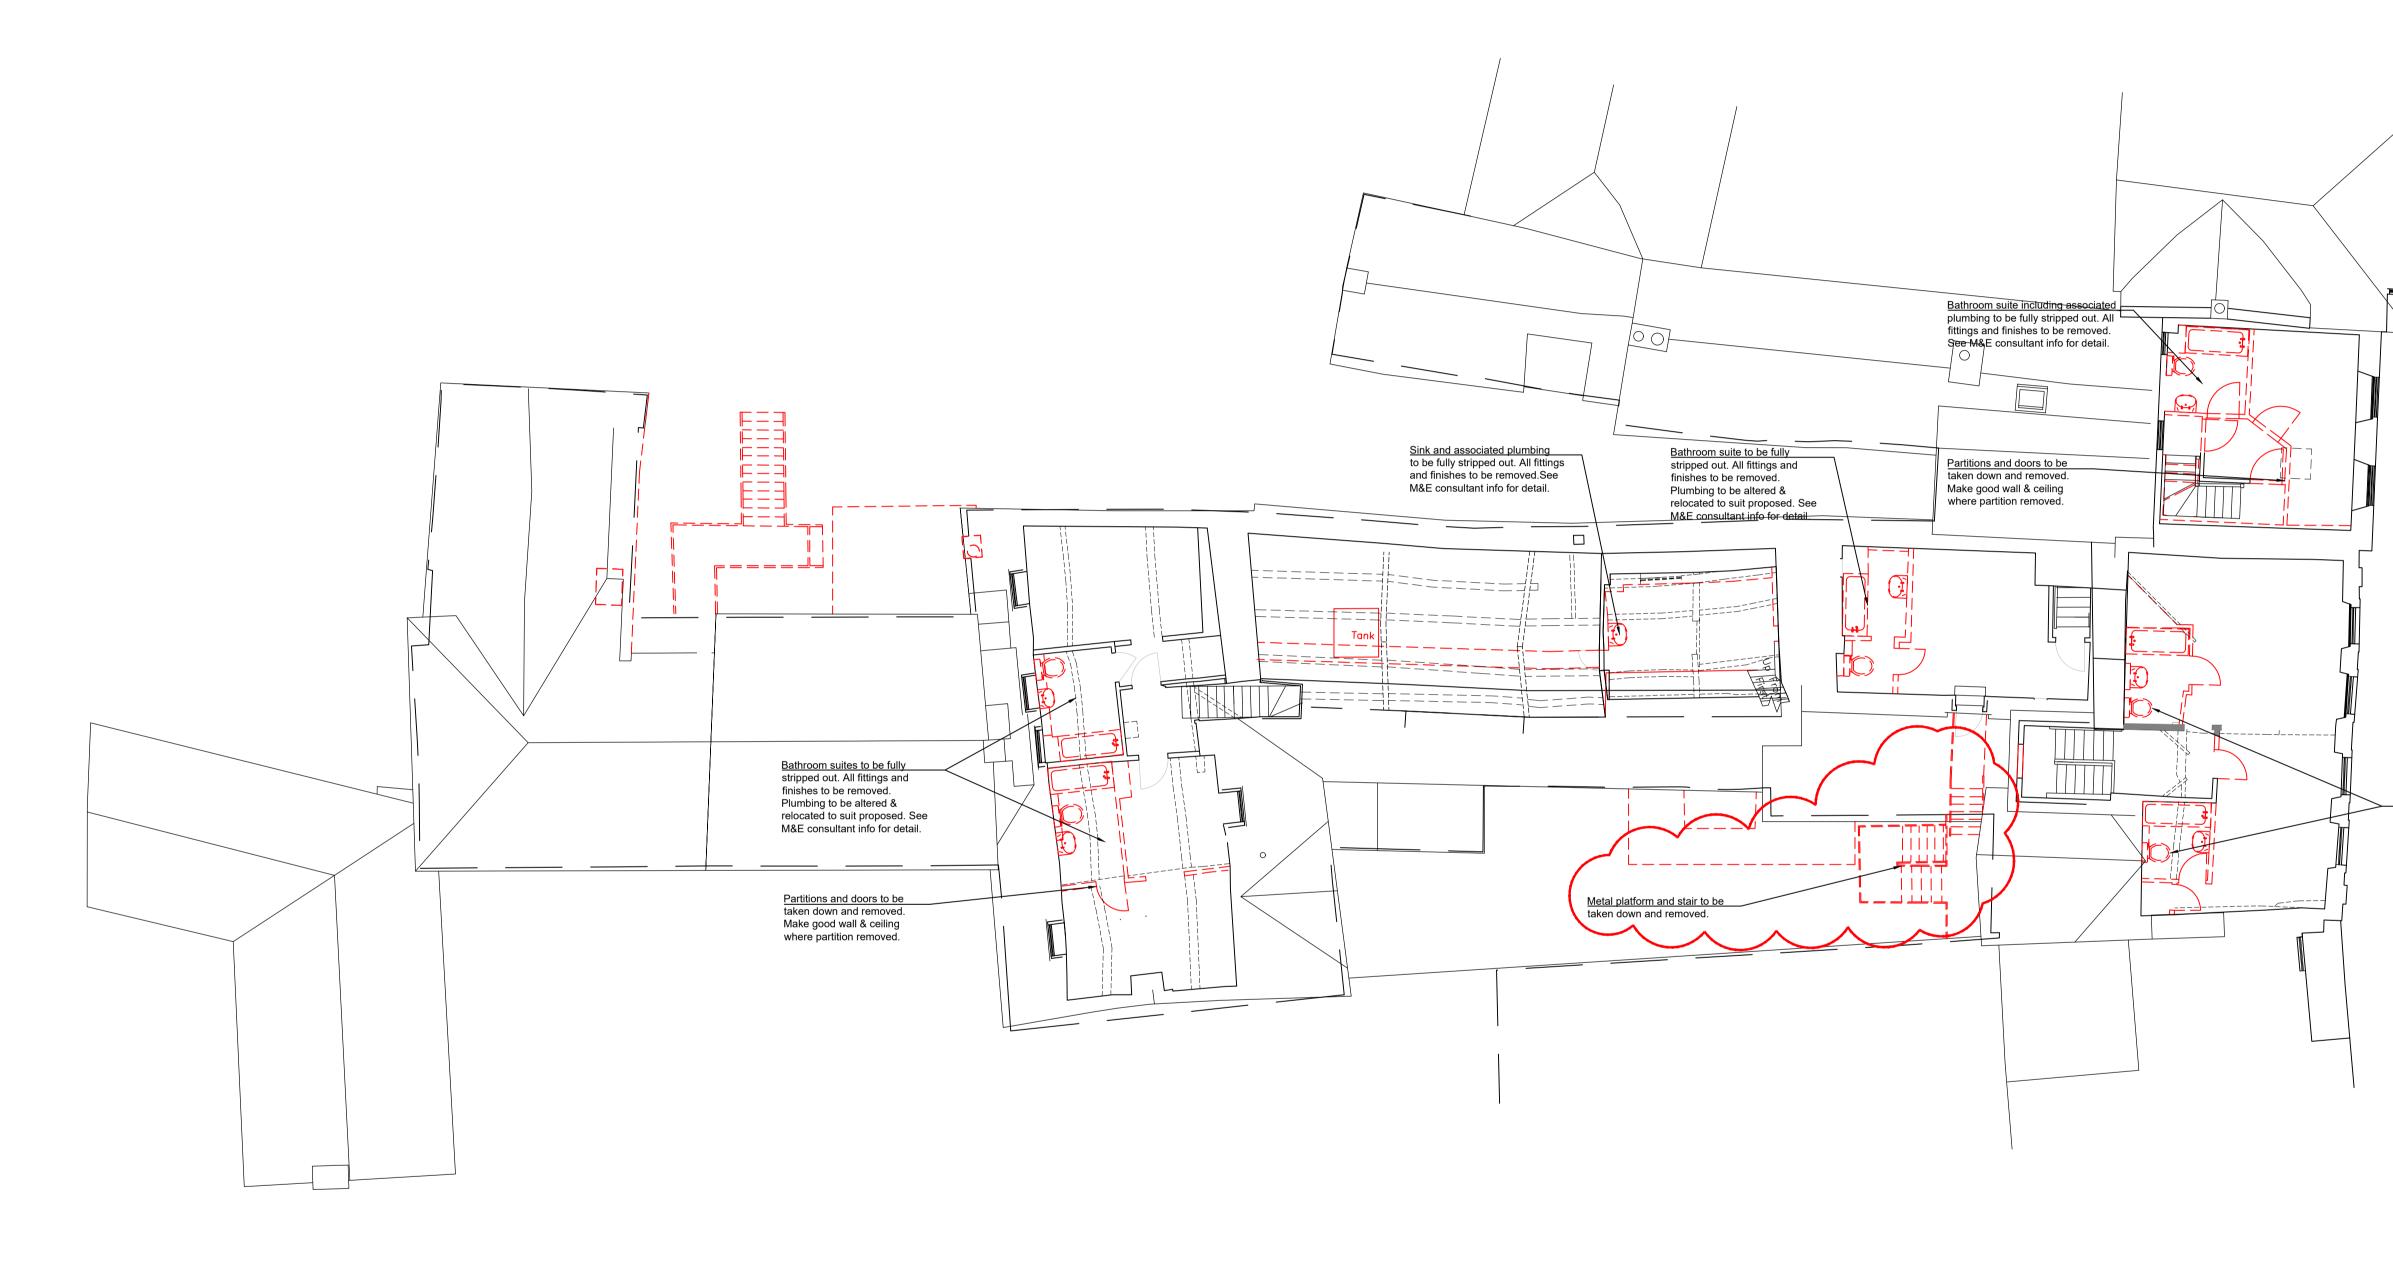

## Downtakings

\_\_\_\_\_

Bathroom suites to be fully stripped out. All fittings and finishes to be removed.

Plumbing to be altered & relocated to suit proposed. See M&E consultant info for detail.

AG AG KB