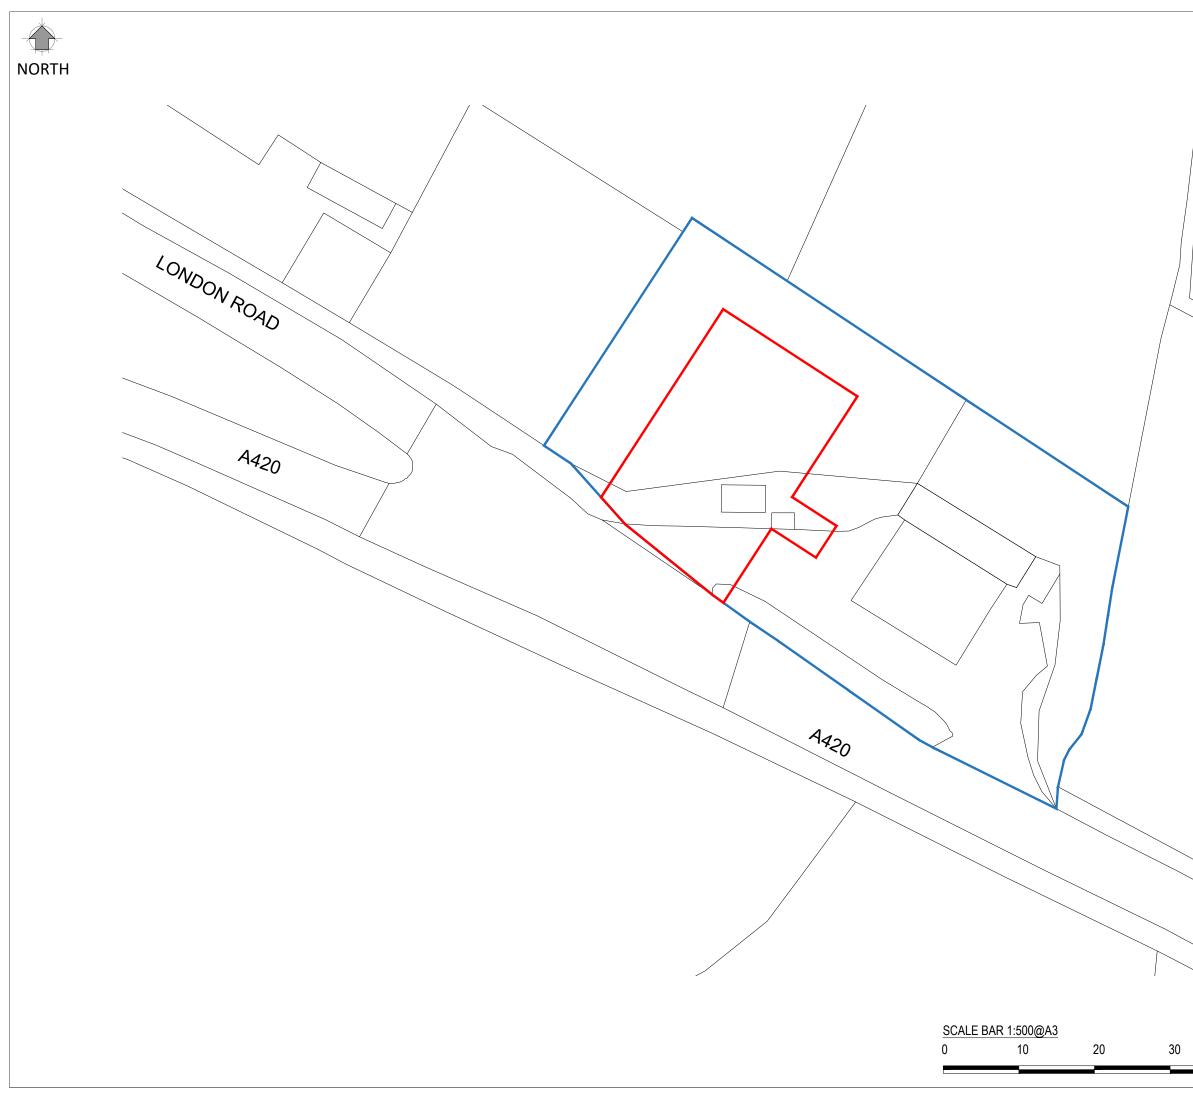

This drawing has been produced for the project listed below, is submitted in support of this application application to the Local Planning Authority and is not intended for use by any other person or for any other purpose.

KEY PLAN:

SITE BOUNDARY LINE AREA - 3043SQM - 0.304 HECTARES

SITE APPLICATION LINE AREA - 700SQM - 0.0700 HECTARES