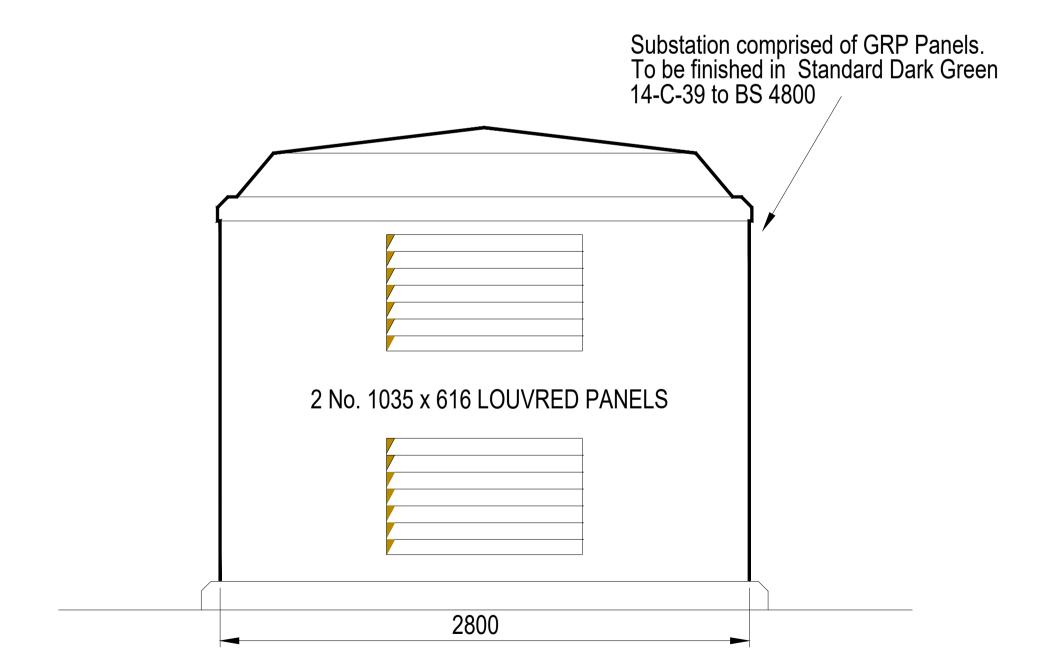

## GRP Substation East Elevation -Scale 1:20

GRP Substation
West Elevation - Scale 1:20