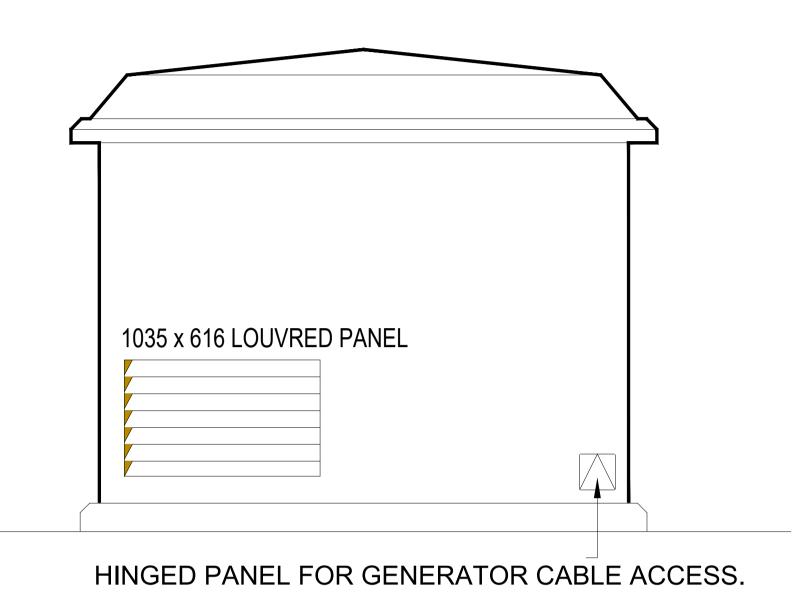

## GRP Substation

South Elevation -Scale 1:20

GRP Substation
North Elevation - Scale 1:20

This drawing and the details herein are the copyright of MBH Design Studio Ltd. and must

This drawing has been produced for the project listed below, is submitted in support of this application application to the Local Planning Authority and is not intended for use by any other person or for any other purpose.