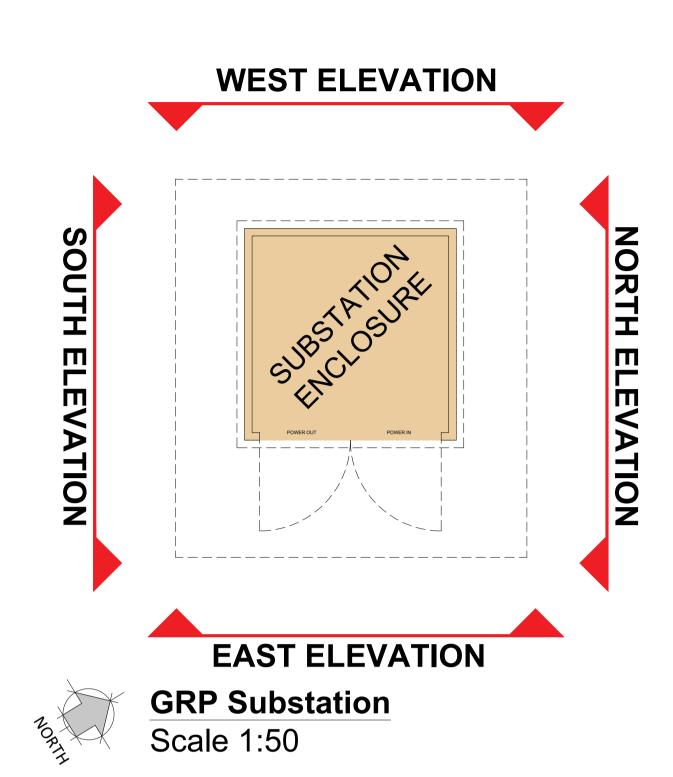

## YDANGER OF DEATH' SIGN RTU ANTENNA SHALL BE FITTED EMBOSSED INTO DOOR PANEL STATUTORY SIGNAGE STATUTORY SIGNAGE STATUTORY SIGNAGE

GALVANISED ESPAGNOLETTE LATCH TO ACCEPT STANDARD UK POWER NETWORKS PADLOCK

## GRP Substation East Elevation -Scale 1:20



GRP Substation
West Elevation - Scale 1:20



## GRP Substation

South Elevation -Scale 1:20



GRP Substation
North Elevation - Scale 1:20



This drawing and the details herein are the copyright of MBH Design Studio Ltd. and must

This drawing has been produced for the project listed below, is submitted in support of this application application to the Local Planning Authority and is not intended for use by any other person or for any other purpose.

Every effort has been made to ensure the accuracy of these drawings, however MBH Design Studio Ltd. accept no responsibility for any discrepancies arising from the reuse of survey information and preliminary drawings commissioned by the Applicant from others.



09.09.2022

DRAWING NUMBER

13664-P04-FS291

1:20/1:50 A1

DRAWN BY

CHECKED BY