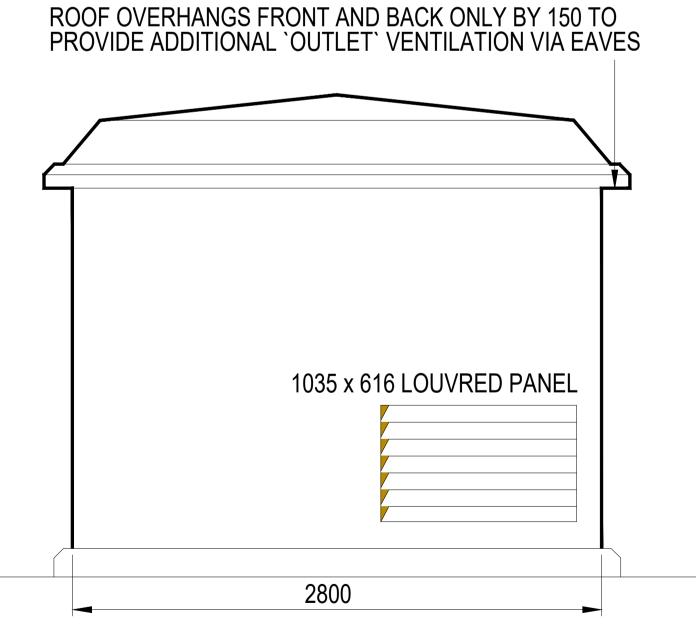

## GRP Substation East Elevation -Scale 1:20

GRP Substation
West Elevation - Scale 1:20