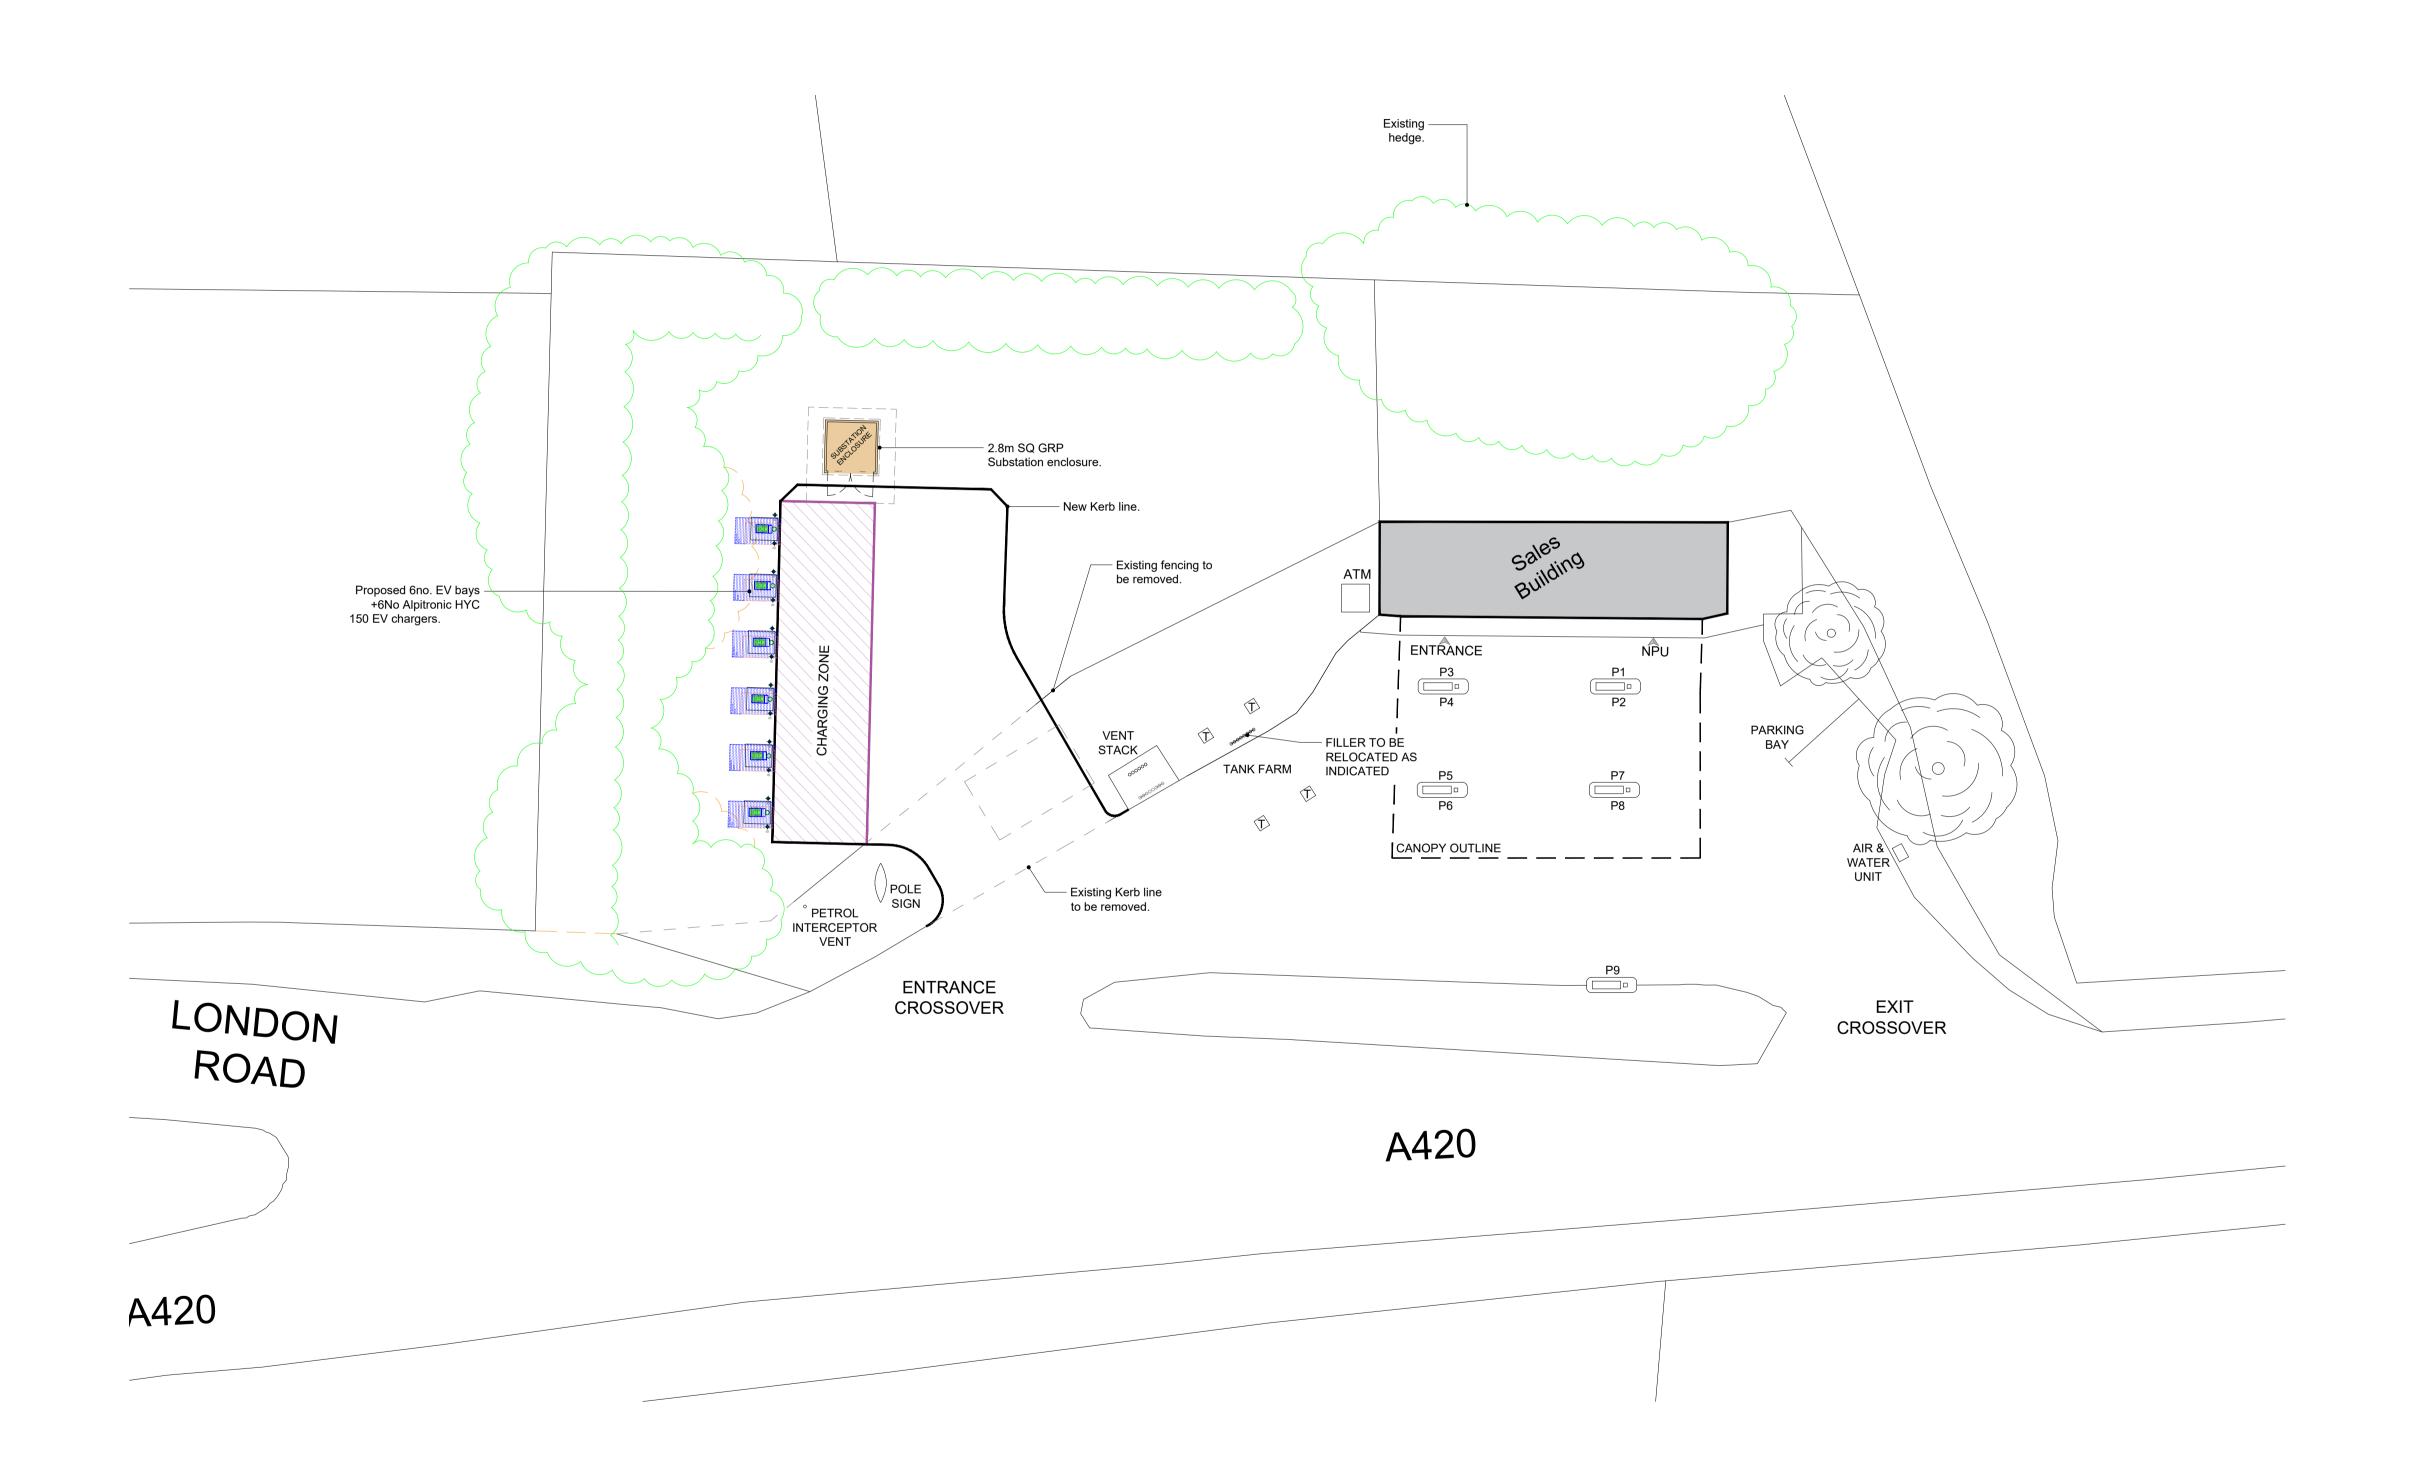

EV INFRASTRUCTURE

DENOTES DNO HV/LV SUBSTATION Typial GRP Enclosure 2.8m x 2.8m All to service provider standard details TO ICP DETAILS

DENOTES CHARGING POST ALPITRONICS HYC 150

## PLANNING

MBH Design Studio Ltd. Rosemount House, Rosemount Avenue, West Byfleet, Surrey, KT14 6LB www.mbhltd.com t: 01932 352 727 f: 01932 351 545

FS291 - WICK SERVICE STATION 81 LONDON ROAD, WICK, BRISTOL, BS30 5SJ

DRAWING TITLE PROPOSED SITE LAYOUT

DRAWN BY

CHECKED BY

PT

09.09.2022 1:200

PAPER SIZE

REV.

DRAWING NUMBER