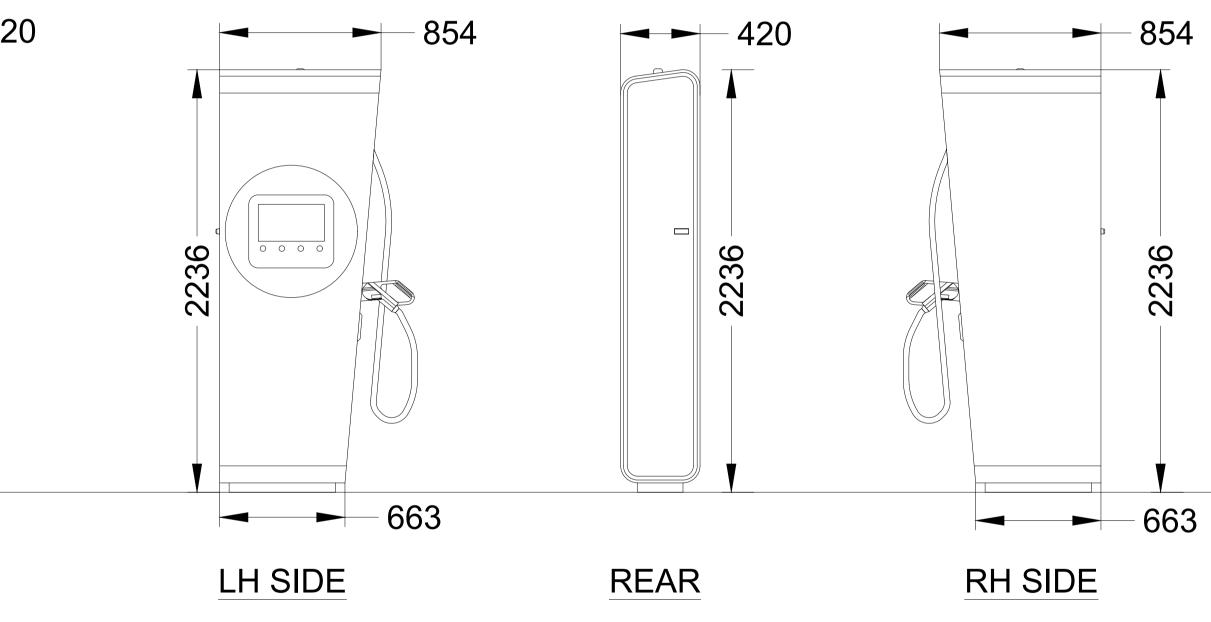

## ALPITRONIC 150 HYC CHARGER Scale 1:20

DRAWING NOTES

COPYRIGHT © This drawing and the details herein are the copyright of MBH Design Studio Ltd. and must not be reproduced, altered or passed to any third party without prior written consent.