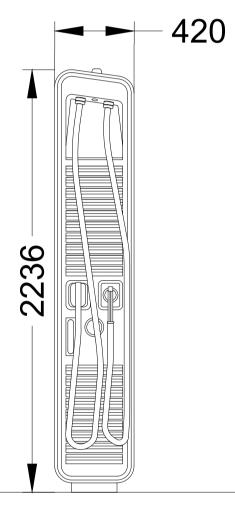

## ALPITRONIC 150 HYC CHARGER Scale 1:20

DRAWING NOTES

COPYRIGHT © This drawing and the details herein are the copyright of MBH Design Studio Ltd. and must not be reproduced, altered or passed to any third party without prior written consent.