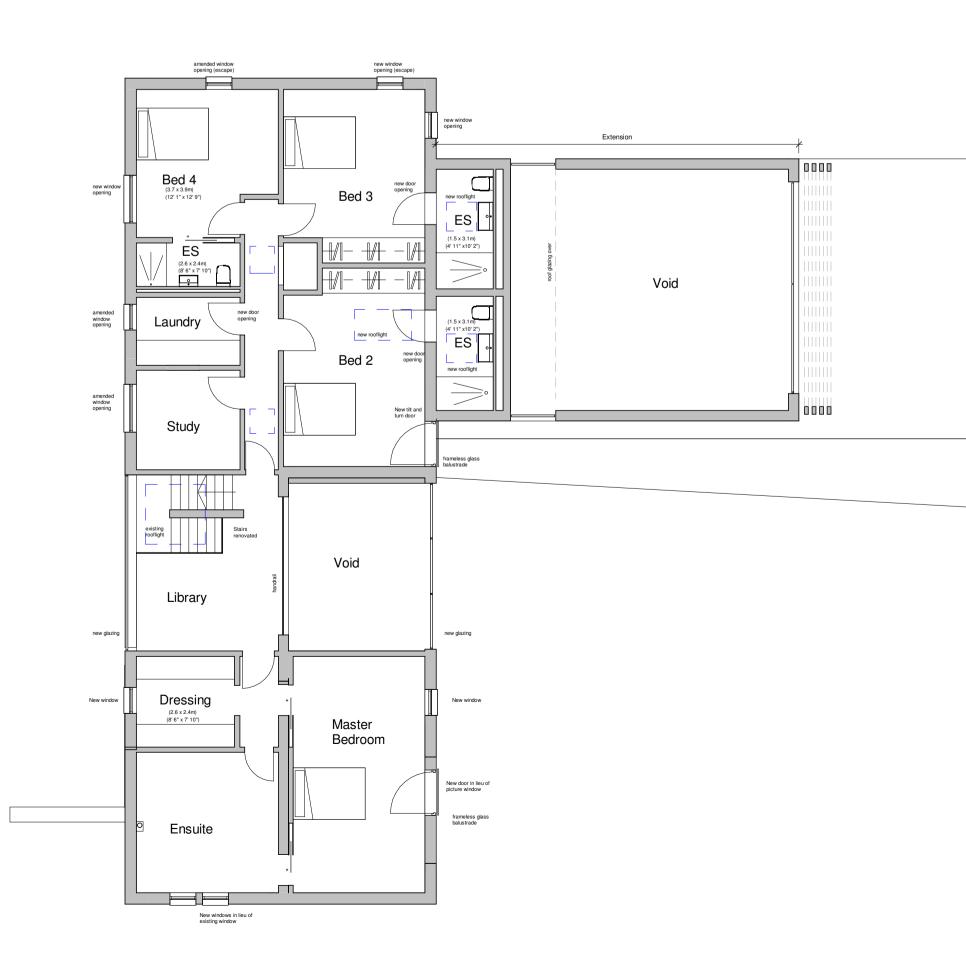

OBS OBS

6 Proposed First Floor Plan 1:100

|             |      | 4 |   | 8 |
|-------------|------|---|---|---|
| Scale 1: 10 | 0    |   |   |   |
| Status      |      |   | - |   |
| PLANN       | IING |   |   | Z |