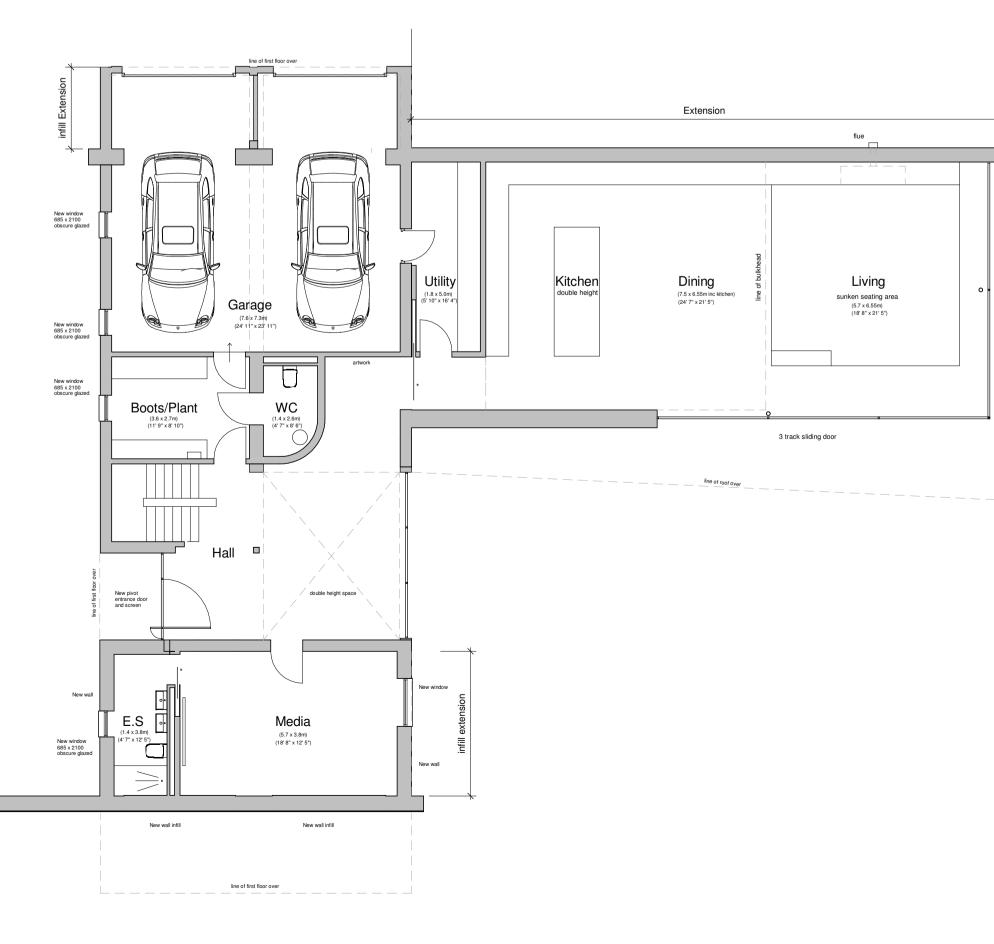

OBS OBS

6 Proposed First Floor Plan 1:100

|             |      | 4 |   | 8 |
|-------------|------|---|---|---|
| Scale 1: 10 | 0    |   |   |   |
| Status      |      |   | - |   |
| PLANN       | IING |   |   | Z |

Acre Wood, Tower Road, Aylmerton, Norfolk

## Drawing PROPOSED PLANS AND ELEVATIONS Client

J. Rourke & D. Proctor