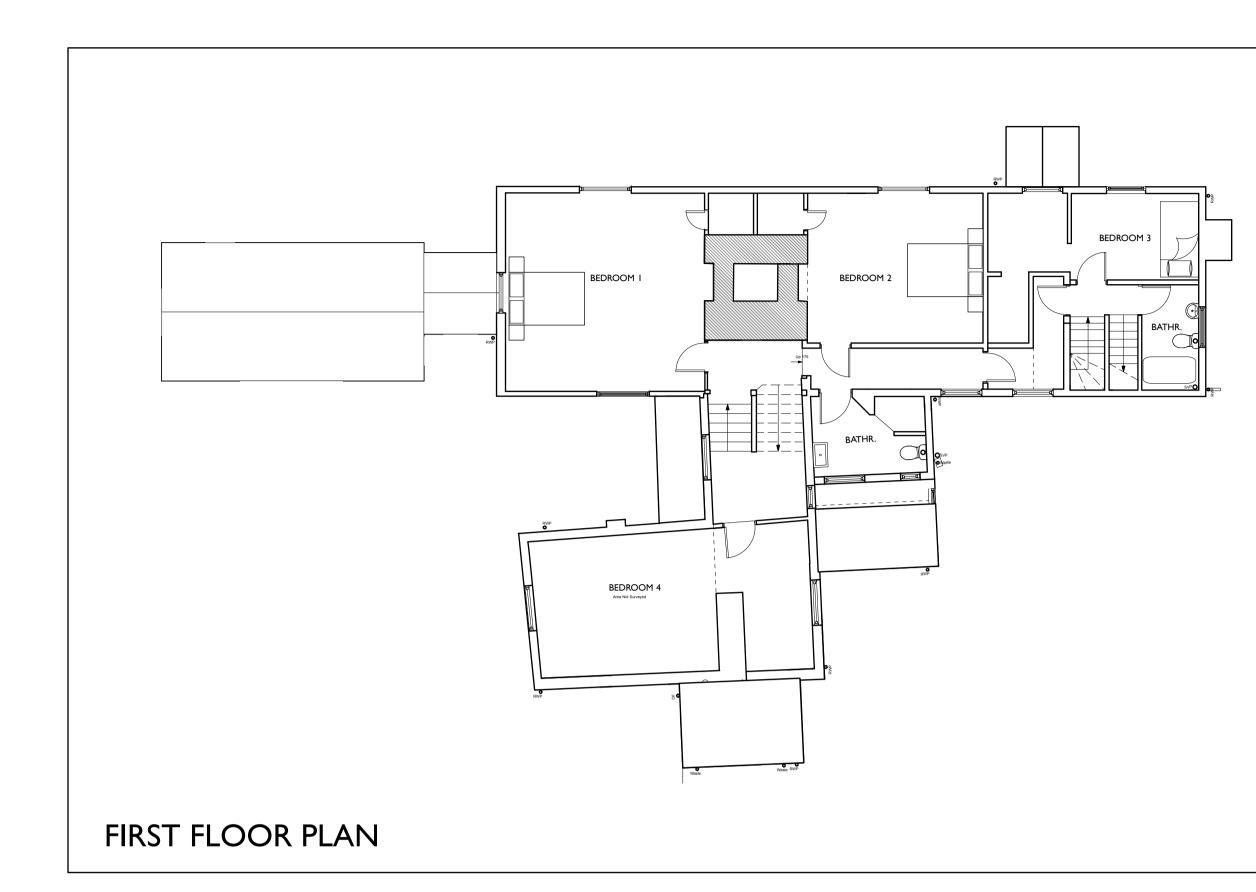

## Rev Church Farm Barn The Street Thorndon Suffolk IP23 7JR Beec e enquiries@beecharchitects.com t 01379 678442 www.beecharchitects.com CLIENT Mr & Mrs Carrington PROJECT Mollands Hall Forward Green Stowmarket Suffolk IP14 5HP DRAWING EXISTING PLANS - FIRST, SECOND, ROOF CHECKED SCALE DATE DRAWN BY 1:50 & 1:100 @ A1 DEC 2020 DRAWING NUMBER JOB NUMBER STATUS REV 545 Not For Construction 04