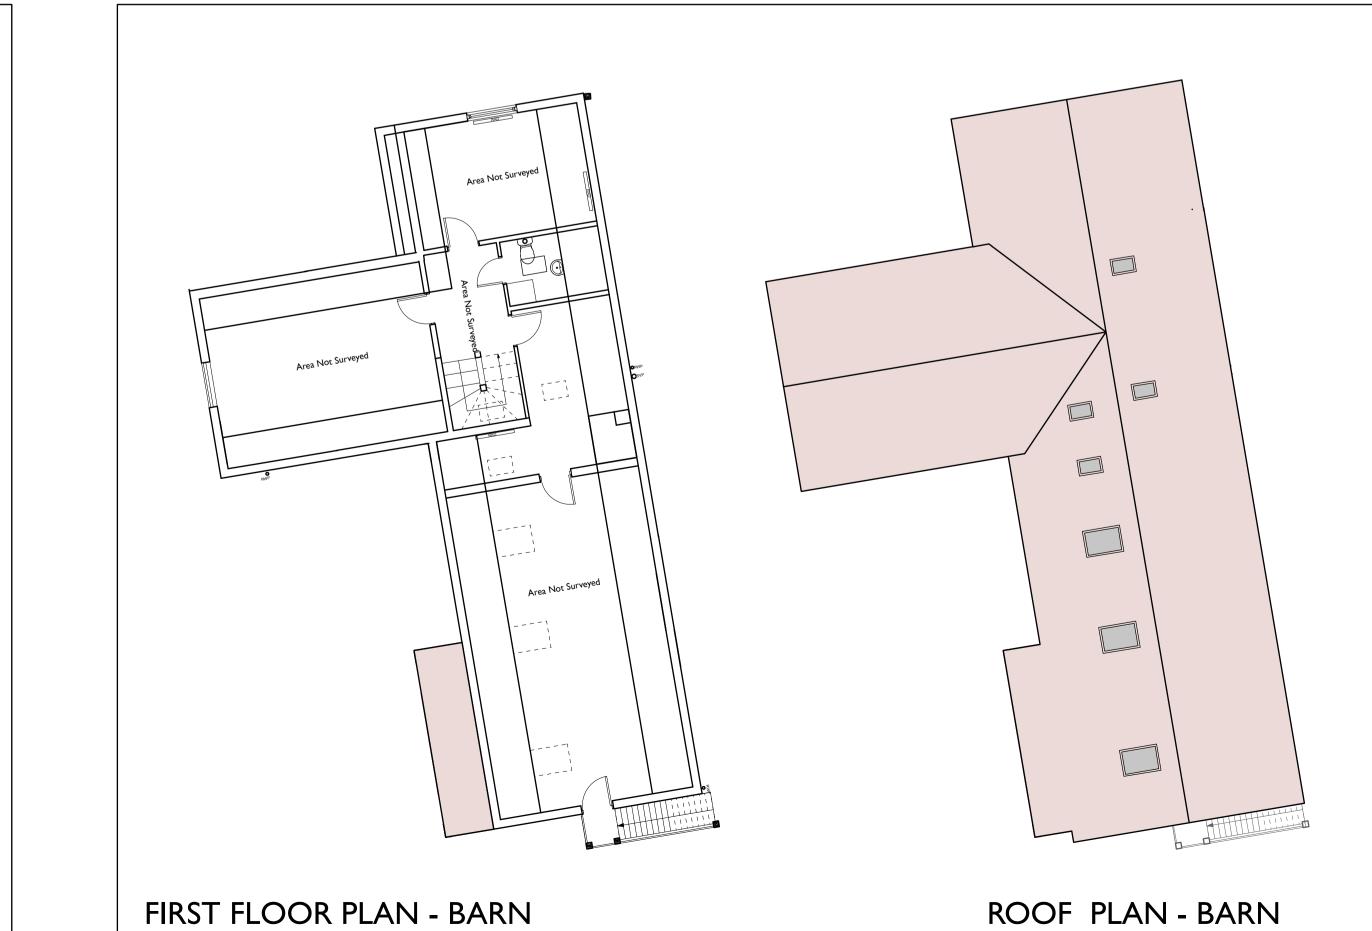

## Rev Church Farm Barn The Street Thorndon Suffolk IP23 7JR Beec e enquiries@beecharchitects.com t 01379 678442 www.beecharchitects.com CLIENT Mr & Mrs Carrington PROJECT Mollands Hall Forward Green Stowmarket Suffolk IP14 5HP DRAWING EXISTING PLANS - FIRST, SECOND, ROOF CHECKED SCALE DATE DRAWN BY 1:50 & 1:100 @ A1 DEC 2020 DRAWING NUMBER JOB NUMBER STATUS REV 545 Not For Construction 04