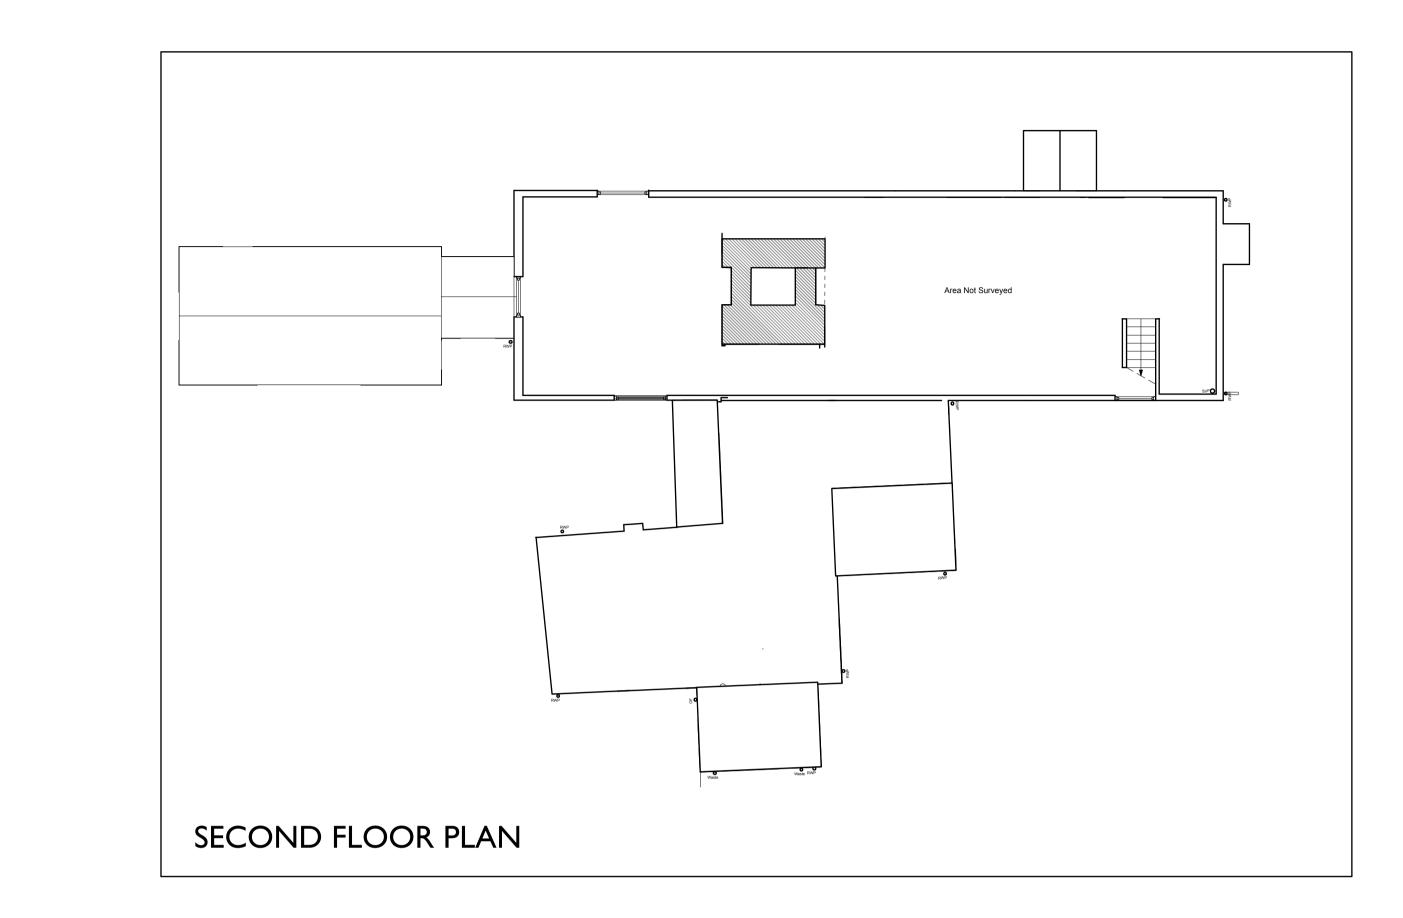

## Rev Church Farm Barn The Street Thorndon Suffolk IP23 7JR Beec e enquiries@beecharchitects.com t 01379 678442 www.beecharchitects.com CLIENT Mr & Mrs Carrington PROJECT Mollands Hall Forward Green Stowmarket Suffolk IP14 5HP DRAWING EXISTING PLANS - FIRST, SECOND, ROOF CHECKED SCALE DATE DRAWN BY 1:50 & 1:100 @ A1 DEC 2020 DRAWING NUMBER JOB NUMBER STATUS REV 545 Not For Construction 04