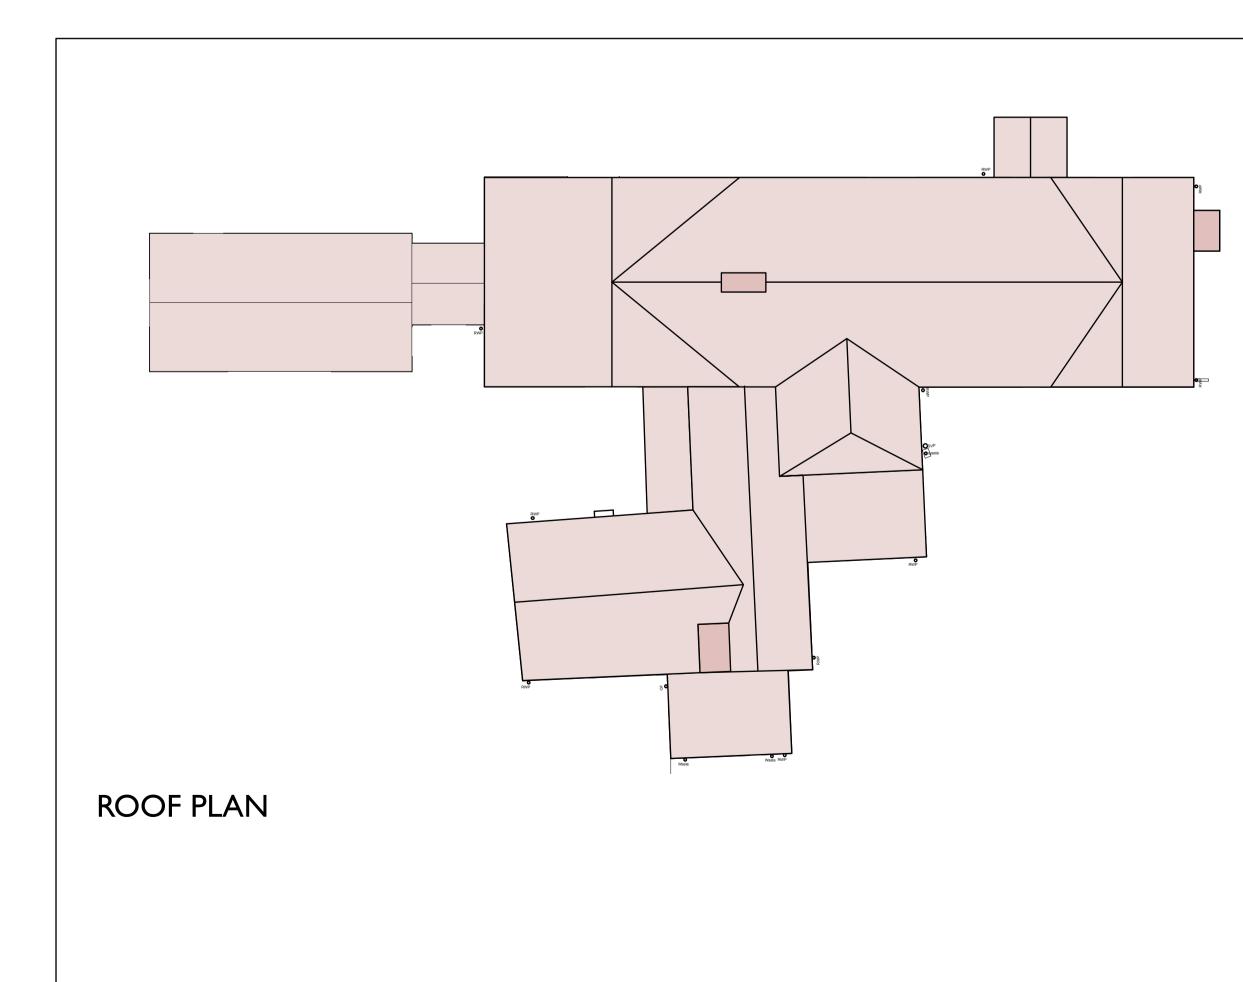

## Rev Church Farm Barn The Street Thorndon Suffolk IP23 7JR Beec e enquiries@beecharchitects.com t 01379 678442 www.beecharchitects.com CLIENT Mr & Mrs Carrington PROJECT Mollands Hall Forward Green Stowmarket Suffolk IP14 5HP DRAWING EXISTING PLANS - FIRST, SECOND, ROOF CHECKED SCALE DATE DRAWN BY 1:50 & 1:100 @ A1 DEC 2020 DRAWING NUMBER JOB NUMBER STATUS REV 545 Not For Construction 04