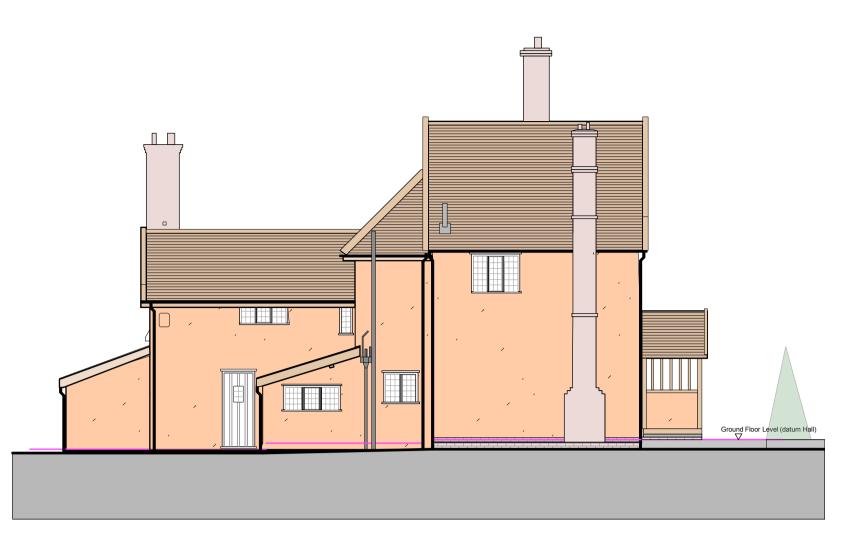

# EXISTING NORTH WEST ELEVATION - BARN

# EXISTING SOUTH WEST ELEVATION - BARN

# EXISTING NORTH EAST ELEVATION

<u>General Notes</u>

I. Do not scale this drawing. All dimensions to be as noted. Contractor to check all dimensions on site before carry out works.

2. This drawing is for the private and confidential use of the client for whom it was undertaken and it should not be reproduced in whole or in part or relied upon by third parties for any use without the express written authority of Beech Architects Limited.