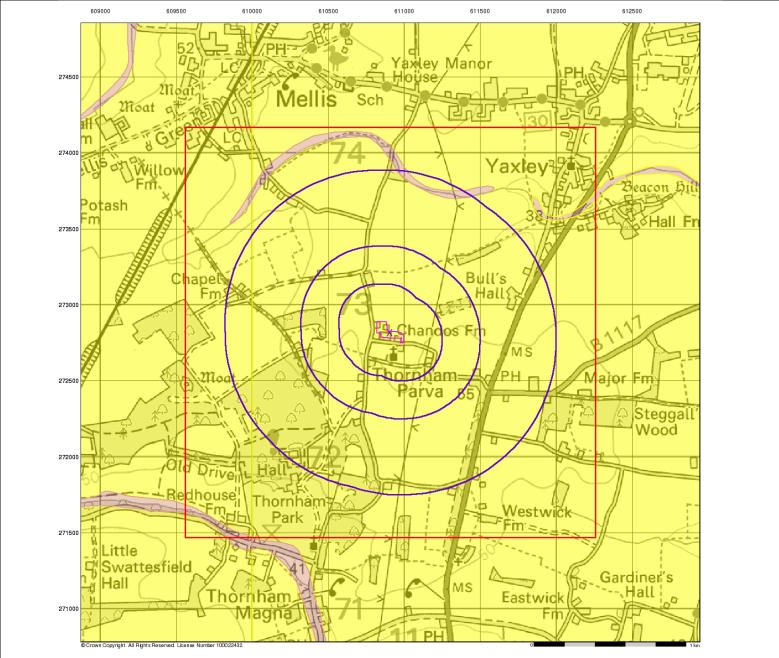

LANDMARK INFORMATION GROUP\*

| Map<br>ID |                                                                                                                                                                                                                                                                                                                 | Details                                                                                                                                                                                                                                                                                                                                             | Quadrant<br>Reference<br>(Compass<br>Direction) | Estimated<br>Distance<br>From Site | Contact | NGR              |
|-----------|-----------------------------------------------------------------------------------------------------------------------------------------------------------------------------------------------------------------------------------------------------------------------------------------------------------------|-----------------------------------------------------------------------------------------------------------------------------------------------------------------------------------------------------------------------------------------------------------------------------------------------------------------------------------------------------|-------------------------------------------------|------------------------------------|---------|------------------|
|           | Water Abstractions       Operator:     R C G Flatman                                                                                                                                                                                                                                                            |                                                                                                                                                                                                                                                                                                                                                     |                                                 | 1893                               | 2       | 610390           |
|           | Licence Number:<br>Permit Version:<br>Location:<br>Authority:<br>Abstraction:<br>Abstraction Type:<br>Source:<br>Daily Rate (m3):<br>Yearly Rate (m3):<br>Details:<br>Authorised Start:<br>Authorised End:                                                                                                      | 7/34/16/*g/025<br>Not Supplied<br>Bore Near The Lodge, MELLIS<br>Environment Agency, Anglian Region<br>Agriculture (General)<br>Not Supplied<br>Well And Borehole<br>2<br>6000<br>E chalk; Status: Revoked<br>Not Supplied<br>Not Supplied                                                                                                          | (N)                                             |                                    |         | 274730           |
|           | Permit Start Date:<br>Permit End Date:                                                                                                                                                                                                                                                                          | Not Supplied<br>Not Supplied<br>Located by supplier to within 10m                                                                                                                                                                                                                                                                                   |                                                 |                                    |         |                  |
|           | Water Abstractions<br>Operator:<br>Licence Number:<br>Permit Version:<br>Location:<br>Authority:<br>Abstraction:<br>Abstraction Type:<br>Source:<br>Daily Rate (m3):<br>Yearly Rate (m3):<br>Details:<br>Authorised Start:<br>Authorised End:<br>Permit Start Date:<br>Permit End Date:<br>Positional Accuracy: | Mrs W Cordingley<br>7/34/16/*g/002<br>Not Supplied<br>Bore At Willow Farm, MELLIS<br>Environment Agency, Anglian Region<br>Agriculture (General)<br>Not Supplied<br>Well And Borehole<br>2<br>7000<br>E chalk; Status: Revoked<br>Not Supplied<br>Not Supplied<br>Not Supplied<br>Not Supplied<br>Not Supplied<br>Located by supplier to within 10m | (NW)                                            | 1923                               | 2       | 609150<br>273840 |
|           | Groundwater Vulne<br>Combined<br>Classification:<br>Combined<br>Vulnerability:<br>Combined Aquifer:<br>Pollutant Speed:<br>Bedrock Flow:<br>Dilution:<br>Baseflow Index:<br>Superficial<br>Patchiness:<br>Superficial<br>Thickness:<br>Superficial<br>Recharge:                                                 | rability Map<br>Secondary Superficial Aquifer - Medium Vulnerability<br>Medium<br>Productive Bedrock Aquifer, Productive Superficial Aquifer<br>Low<br>Intergranular<br><300 mm/year<br>40-70%<br>>90%<br>>10m<br>Low                                                                                                                               | A13SW<br>(SW)                                   | 0                                  | 3       | 610906<br>272817 |
|           | Groundwater Vulne<br>None                                                                                                                                                                                                                                                                                       | rability - Soluble Rock Risk                                                                                                                                                                                                                                                                                                                        |                                                 |                                    |         |                  |
|           | Bedrock Aquifer De<br>Aquifer Designation:                                                                                                                                                                                                                                                                      | Principal Aquifer                                                                                                                                                                                                                                                                                                                                   | A13SW<br>(SW)                                   | 0                                  | 3       | 610906<br>272817 |
|           | Superficial Aquifer Aquifer Designation:                                                                                                                                                                                                                                                                        | Designations<br>Secondary Aquifer - Undifferentiated                                                                                                                                                                                                                                                                                                | A13SW<br>(SW)                                   | 0                                  | 3       | 610906<br>272817 |
| 14        | Source Protection Z<br>Name:<br>Source:<br>Reference:<br>Type:                                                                                                                                                                                                                                                  | Zones<br>Not Supplied<br>Environment Agency, Head Office<br>Not Supplied<br>Zone III (Total Catchment): The total area needed to support the discharge<br>from the protected groundwater source.                                                                                                                                                    | A13SW<br>(SW)                                   | 0                                  | 2       | 610906<br>272817 |
|           | Extreme Flooding for None                                                                                                                                                                                                                                                                                       | rom Rivers or Sea without Defences                                                                                                                                                                                                                                                                                                                  |                                                 |                                    |         |                  |
|           | None Areas Benefiting from                                                                                                                                                                                                                                                                                      | rs or Sea without Defences<br>om Flood Defences                                                                                                                                                                                                                                                                                                     |                                                 |                                    |         |                  |
|           | None<br>Flood Water Storag<br>None                                                                                                                                                                                                                                                                              | e Areas                                                                                                                                                                                                                                                                                                                                             |                                                 |                                    |         |                  |