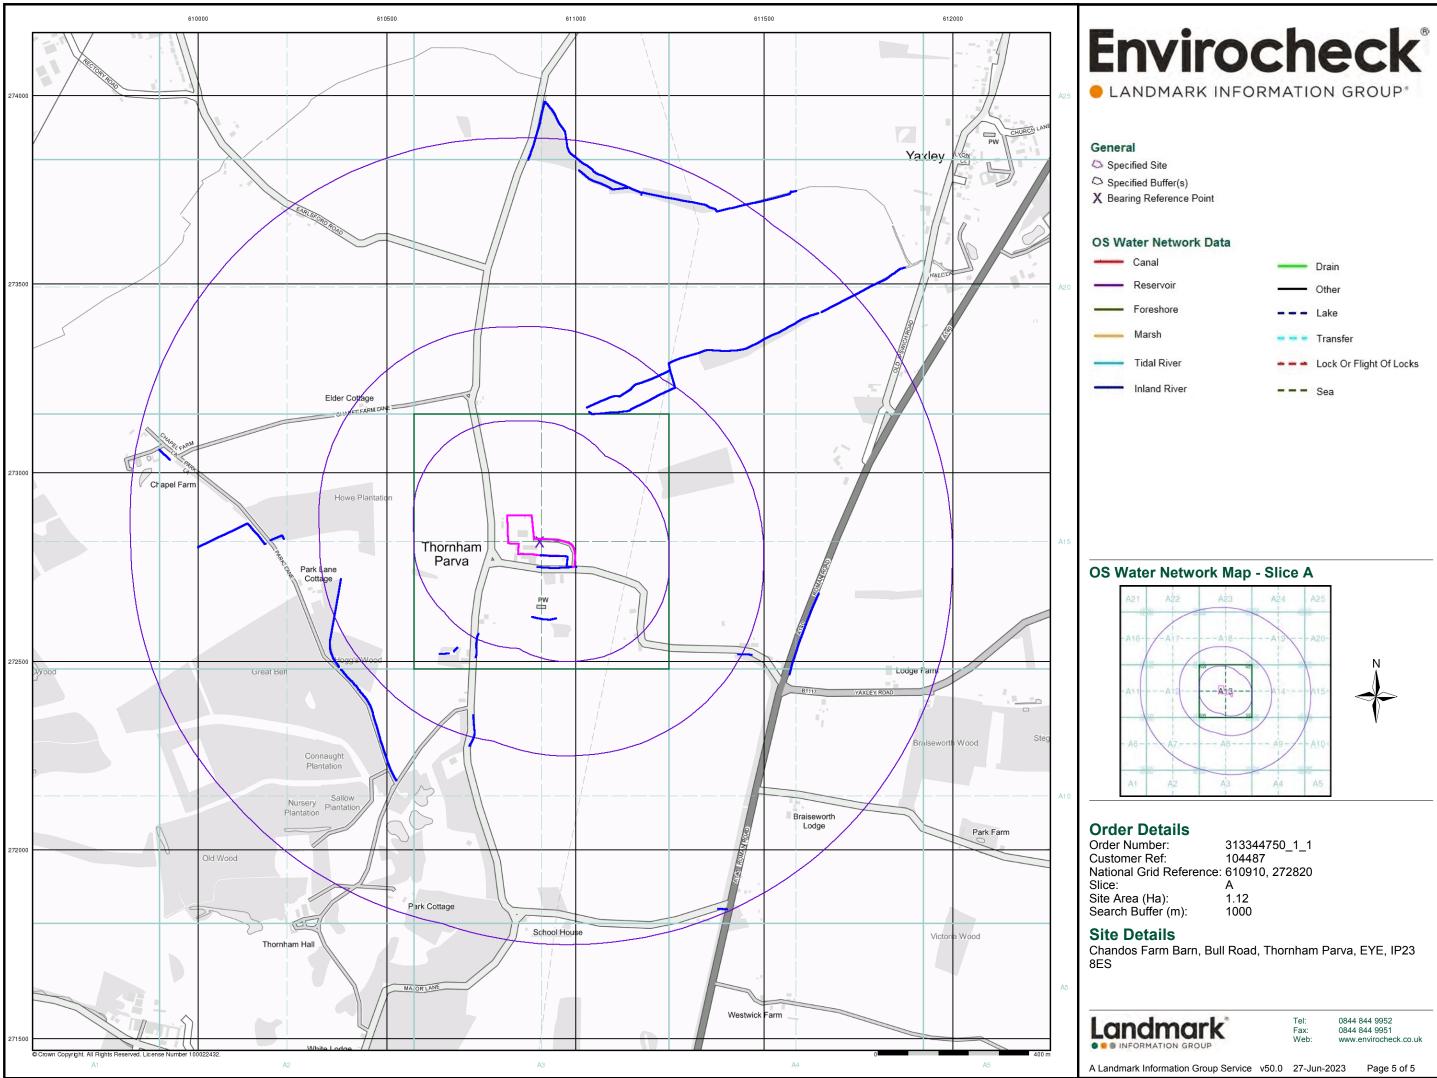

LANDMARK INFORMATION GROUP\*

| Map<br>ID | Details                                                                                                                                                                                                                                                                                                 | Quadrant<br>Reference<br>(Compass<br>Direction) | Estimated<br>Distance<br>From Site | Contact | NGR              |
|-----------|---------------------------------------------------------------------------------------------------------------------------------------------------------------------------------------------------------------------------------------------------------------------------------------------------------|-------------------------------------------------|------------------------------------|---------|------------------|
|           | Flood Defences                                                                                                                                                                                                                                                                                          |                                                 |                                    |         |                  |
|           | None                                                                                                                                                                                                                                                                                                    |                                                 |                                    |         |                  |
| 15        | OS Water Network Lines         Watercourse Form:       Inland river         Watercourse Length:       66.9         Watercourse Level:       On ground surface         Permanent:       True         Watercourse Name:       Not Supplied         Catchment Name:       Waveney         Primacy:       2 | A13SE<br>(SE)                                   | 0                                  | 4       | 610941<br>272779 |
|           | OS Water Network Lines                                                                                                                                                                                                                                                                                  |                                                 |                                    |         |                  |
| 16        | Watercourse Form:       Inland river         Watercourse Length:       31.0         Watercourse Level:       On ground surface         Permanent:       True         Watercourse Name:       Not Supplied         Catchment Name:       Waveney         Primacy:       1                                | A13SW<br>(S)                                    | 0                                  | 4       | 610908<br>272782 |
| 17        | OS Water Network Lines<br>Watercourse Form: Inland river<br>Watercourse Length: 77.8                                                                                                                                                                                                                    | A13SW<br>(S)                                    | 1                                  | 4       | 610901<br>272750 |
|           | Watercourse Level:       On ground surface         Permanent:       True         Watercourse Name:       Not Supplied         Catchment Name:       Waveney         Primacy:       1                                                                                                                    |                                                 |                                    |         |                  |
| 18        | OS Water Network Lines         Watercourse Form:       Inland river         Watercourse Length:       11.1         Watercourse Level:       On ground surface         Permanent:       True         Watercourse Name:       Not Supplied         Catchment Name:       Waveney         Primacy:       1 | A13SE<br>(SE)                                   | 1                                  | 4       | 610977<br>272749 |
|           | OS Water Network Lines                                                                                                                                                                                                                                                                                  |                                                 |                                    |         |                  |
| 19        | Watercourse Form:       Inland river         Watercourse Length:       1.6         Watercourse Level:       On ground surface         Permanent:       True         Watercourse Name:       Not Supplied         Catchment Name:       Waveney         Primacy:       1                                 | A13SE<br>(SE)                                   | 3                                  | 4       | 611001<br>272751 |
|           | OS Water Network Lines                                                                                                                                                                                                                                                                                  |                                                 |                                    |         |                  |
| 20        | Watercourse Form:       Lake         Watercourse Length:       17.9         Watercourse Level:       On ground surface         Permanent:       True         Watercourse Name:       Not Supplied         Catchment Name:       Waveney         Primacy:       1                                        | A13SE<br>(S)                                    | 139                                | 4       | 610948<br>272614 |
|           | OS Water Network Lines                                                                                                                                                                                                                                                                                  |                                                 |                                    |         |                  |
| 21        | Watercourse Form:       Inland river         Watercourse Length:       45.7         Watercourse Level:       On ground surface         Permanent:       True         Watercourse Name:       Not Supplied         Catchment Name:       Waveney         Primacy:       1                                | A13SW<br>(S)                                    | 147                                | 4       | 610885<br>272618 |
|           | OS Water Network Lines                                                                                                                                                                                                                                                                                  |                                                 |                                    |         |                  |
| 22        | Watercourse Form:       Inland river         Watercourse Length:       63.3         Watercourse Level:       On ground surface         Permanent:       True         Watercourse Name:       Not Supplied         Catchment Name:       Waveney         Primacy:       1                                | A13SW<br>(SW)                                   | 237                                | 4       | 610743<br>272573 |
|           | OS Water Network Lines                                                                                                                                                                                                                                                                                  |                                                 |                                    |         |                  |
| 23        | Watercourse Form:       Inland river         Watercourse Length:       8.1         Watercourse Level:       On ground surface         Permanent:       True         Watercourse Name:       Not Supplied         Catchment Name:       Waveney         Primacy:       1                                 | A13SW<br>(SW)                                   | 296                                | 4       | 610687<br>272537 |