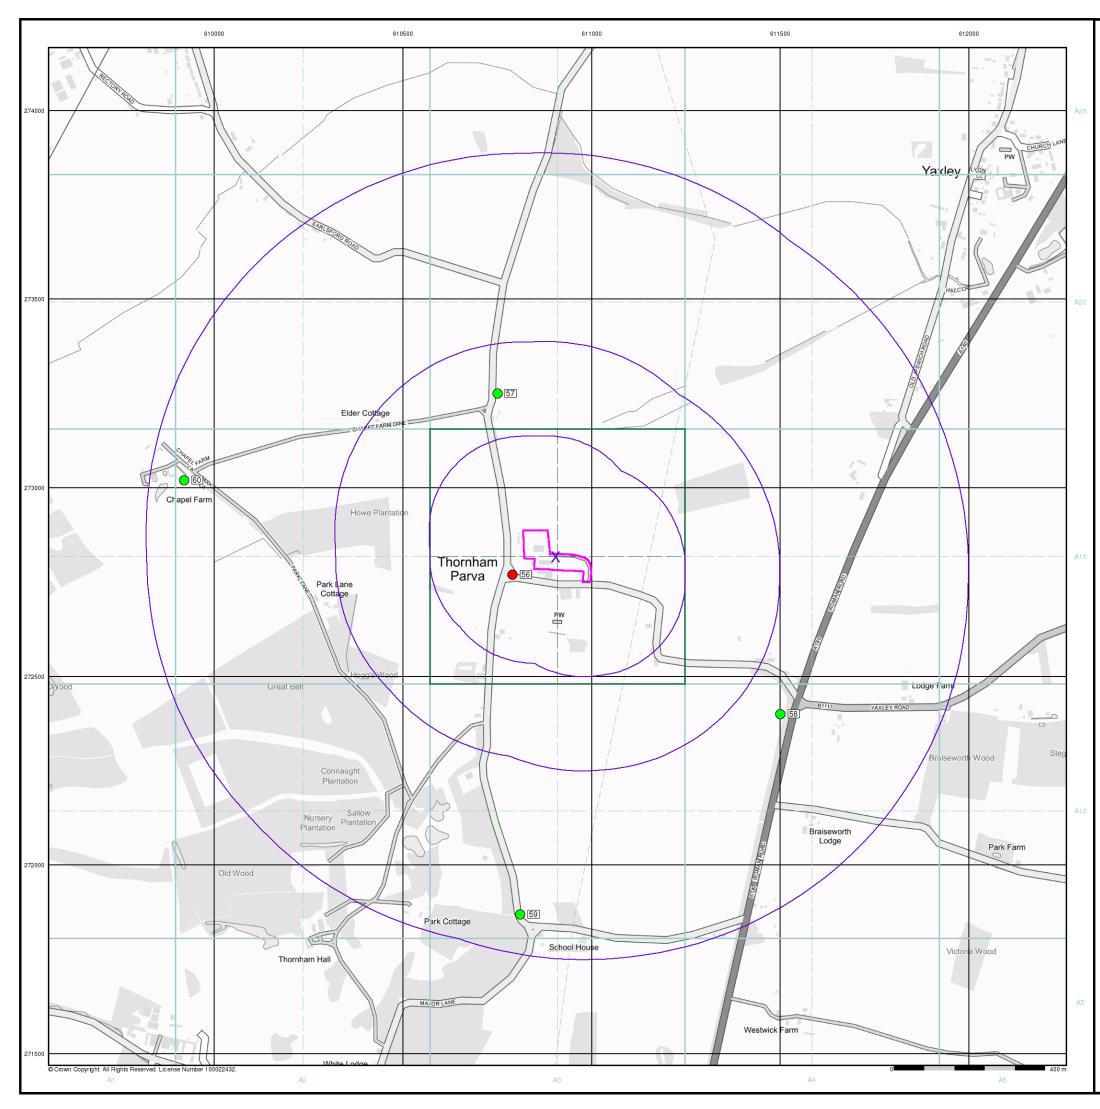

LANDMARK INFORMATION GROUP\*

| Map<br>ID |                                                                                                                                                                                                                                                                                               | Details                                                                                                                                                                                                                                                                                                                                                                                                                                                                                                                                                         | Quadrant<br>Reference<br>(Compass<br>Direction) | Estimated<br>Distance<br>From Site | Contact | NGR              |
|-----------|-----------------------------------------------------------------------------------------------------------------------------------------------------------------------------------------------------------------------------------------------------------------------------------------------|-----------------------------------------------------------------------------------------------------------------------------------------------------------------------------------------------------------------------------------------------------------------------------------------------------------------------------------------------------------------------------------------------------------------------------------------------------------------------------------------------------------------------------------------------------------------|-------------------------------------------------|------------------------------------|---------|------------------|
|           | BGS Groundwater                                                                                                                                                                                                                                                                               | Flooding Susceptibility                                                                                                                                                                                                                                                                                                                                                                                                                                                                                                                                         |                                                 |                                    |         |                  |
|           | Flooding Type:                                                                                                                                                                                                                                                                                | Limited Potential for Groundwater Flooding to Occur                                                                                                                                                                                                                                                                                                                                                                                                                                                                                                             | A13SW<br>(SW)                                   | 0                                  | 1       | 610906<br>272817 |
|           | Discharge Consent                                                                                                                                                                                                                                                                             | S                                                                                                                                                                                                                                                                                                                                                                                                                                                                                                                                                               |                                                 |                                    |         |                  |
| 1         | Operator:<br>Property Type:<br>Location:<br>Authority:<br>Catchment Area:<br>Reference:<br>Permit Version:<br>Effective Date:<br>Issued Date:<br>Issued Date:<br>Discharge Type:<br>Discharge<br>Environment:<br>Receiving Water:<br>Status:<br>Positional Accuracy:                          | Trustees Of Thornham Settled Estate<br>WWTW (NOT WATER CO) (NOT STP AT A PRIVATE PREMISES)<br>216 & 217 Bull Road, Thornham Parva, Eye, Suffolk, Ip23 8es<br>Environment Agency, Anglian Region<br>Upper River Waveney (Diss)<br>Prenf19368<br>1<br>7th August 2005<br>Not Supplied<br>Sewage Discharges - Final/Treated Effluent - Not Water Company<br>Freshwater Stream/River<br>Ditch Tributary Of R Waveney<br>New Consent (Water Resources Act 1991, Section 88 & Schedule 10 as<br>amended by Environment Act 1995)<br>Located by supplier to within 10m | A13SW<br>(SW)                                   | 18                                 | 2       | 610831<br>272781 |
|           | Discharge Consent                                                                                                                                                                                                                                                                             | S                                                                                                                                                                                                                                                                                                                                                                                                                                                                                                                                                               |                                                 |                                    |         |                  |
| 2         | -                                                                                                                                                                                                                                                                                             | Terrance Kevin O'Keefe<br>WWTW (NOT WATER CO) (NOT STP AT A PRIVATE PREMISES)<br>Chandos Farm Thornham Parva, Eye, Suffolk, Ip23 8es<br>Environment Agency, Anglian Region<br>Not Given<br>Prenf08545<br>2<br>15th September 1994<br>15th September 1994<br>Not Supplied<br>Sewage Discharges - Final/Treated Effluent - Not Water Company<br>Freshwater Stream/River<br>Tributary River Dove<br>Post National Rivers Authority Legislation where issue date > 31/08/1989<br>Located by supplier to within 10m                                                  | A13SE<br>(SE)                                   | 28                                 | 2       | 610950<br>272740 |
| 2         | Discharge Consent<br>Operator:<br>Property Type:<br>Location:<br>Authority:<br>Catchment Area:<br>Reference:<br>Permit Version:<br>Effective Date:<br>Issued Date:<br>Revocation Date:<br>Discharge Type:<br>Discharge<br>Environment:<br>Receiving Water:<br>Status:<br>Positional Accuracy: | s<br>Terrance Kevin O'Keefe<br>WWTW (NOT WATER CO) (NOT STP AT A PRIVATE PREMISES)<br>Chandos Farm Thornham Parva, Eye, Suffolk, Ip23 &es<br>Environment Agency, Anglian Region<br>Not Given<br>Prenf08545<br>1<br>3rd August 1993<br>3rd August 1993<br>14th September 1994<br>Sewage Discharges - Final/Treated Effluent - Not Water Company<br>Freshwater Stream/River<br>Trib River Dove<br>Post National Rivers Authority Legislation where issue date > 31/08/1989<br>Located by supplier to within 100m                                                  | A13SE<br>(SE)                                   | 28                                 | 2       | 610950<br>272740 |
|           | Discharge Consent                                                                                                                                                                                                                                                                             | S                                                                                                                                                                                                                                                                                                                                                                                                                                                                                                                                                               |                                                 |                                    |         |                  |
| 3         | Operator:<br>Property Type:<br>Location:<br>Authority:<br>Catchment Area:<br>Reference:<br>Permit Version:<br>Effective Date:<br>Issued Date:<br>Revocation Date:<br>Discharge Type:<br>Discharge<br>Environment:<br>Receiving Water:<br><b>Status:</b>                                       | Mrs Fiammetta Gray<br>WWTW (NOT WATER CO) (NOT STP AT A PRIVATE PREMISES)<br>Chandos Farm Thornham Parva, Eye, Suffolk, Ip23 8es<br>Environment Agency, Anglian Region<br>River Dove<br>Prenf11548<br>1<br>18th December 1998<br>5th August 1999<br>Not Supplied<br>Sewage Discharges - Final/Treated Effluent - Not Water Company<br>Freshwater Stream/River<br>Tributary Of River Dove<br>New Consent (Water Resources Act 1991, Section 88 & Schedule 10 as<br>amended by Environment Act 1995)<br>Located by supplier to within 100m                        | A13SW<br>(W)                                    | 54                                 | 2       | 610770<br>272800 |

LANDMARK INFORMATION GROUP\*

| Map<br>ID |                                                                                                                                                                                                                                                                                                                   | Details                                                                                                                                                                                                                                                                                                                                                                                                                                                                                                                                                                   | Quadrant<br>Reference<br>(Compass<br>Direction) | Estimated<br>Distance<br>From Site | Contact | NGR              |
|-----------|-------------------------------------------------------------------------------------------------------------------------------------------------------------------------------------------------------------------------------------------------------------------------------------------------------------------|---------------------------------------------------------------------------------------------------------------------------------------------------------------------------------------------------------------------------------------------------------------------------------------------------------------------------------------------------------------------------------------------------------------------------------------------------------------------------------------------------------------------------------------------------------------------------|-------------------------------------------------|------------------------------------|---------|------------------|
| 4         | Discharge Consents<br>Operator:<br>Property Type:<br>Location:<br>Authority:<br>Catchment Area:<br>Reference:<br>Permit Version:<br>Effective Date:<br>Issued Date:<br>Issued Date:<br>Discharge Type:<br>Discharge<br>Environment:<br>Receiving Water:<br>Status:<br>Positional Accuracy:                        | s<br>Joyce Angela Hambling<br>Domestic Property (Single)<br>212 Bull Road Thornham Parva, Eye, Suffolk, Ip23 &es<br>Environment Agency, Anglian Region<br>River Dove<br>Pr4nf2000<br>1<br>21st September 1988<br>21st September 1988<br>Not Supplied<br>Sewage Discharges - Final/Treated Effluent - Not Water Company<br>Land/Soakaway<br>Trib River Dove<br>Pre National Rivers Authority Legislation where issue date < 01/09/1989<br>Located by supplier to within 10m                                                                                                | A13SE<br>(SE)                                   | 270                                | 2       | 611173<br>272546 |
| 5         | Discharge Consent:<br>Operator:<br>Property Type:<br>Location:<br>Authority:<br>Catchment Area:<br>Reference:<br>Permit Version:<br>Effective Date:<br>Issued Date:<br>Revocation Date:<br>Discharge Type:<br>Discharge Type:<br>Discharge<br>Environment:<br>Receiving Water:<br>Status:<br>Positional Accuracy: | s<br>Mr J Stenhouse<br>WWTW (NOT WATER CO) (NOT STP AT A PRIVATE PREMISES)<br>Bull Auberge Ipswich Road, Yaxley, Eye, Suffolk, Ip23 8bz<br>Environment Agency, Anglian Region<br>River Dove<br>Prenf14101<br>1<br>20th June 2002<br>19th March 2002<br>Not Supplied<br>Sewage And Trade Combined - Unspecified<br>Freshwater Stream/River<br>Tributary Of The River Dove<br>New Consent, by Application (Water Resources Act 1991, Section 88)<br>Located by supplier to within 10m                                                                                       | A14SW<br>(SE)                                   | 581                                | 2       | 611530<br>272520 |
| 6         | Discharge Consents<br>Operator:<br>Property Type:<br>Location:<br>Authority:<br>Catchment Area:<br>Reference:<br>Permit Version:<br>Effective Date:<br>Issued Date:<br>Revocation Date:<br>Discharge Type:<br>Discharge<br>Environment:<br>Receiving Water:<br>Status:<br>Positional Accuracy:                    | s<br>Mr Kenneth Bright<br>WWTW (NOT WATER CO) (NOT STP AT A PRIVATE PREMISES)<br>Oaktree Barn Braiseworth Lodge, Braiseworth, Eye, Suffolk, Ip23 7hb<br>Environment Agency, Anglian Region<br>River Dove<br>Prenf20736<br>1<br>26th July 2007<br>26th July 2007<br>26th July 2007<br>Not Supplied<br>Sewage Discharges - Final/Treated Effluent - Not Water Company<br>Freshwater Stream/River<br>Ditch Trib Of River Dove<br>New Consent (Water Resources Act 1991, Section 88 & Schedule 10 as<br>amended by Environment Act 1995)<br>Located by supplier to within 10m | A9SE<br>(SE)                                    | 866                                | 2       | 611610<br>272140 |
| 7         | Discharge Consent:<br>Operator:<br>Property Type:<br>Location:<br>Authority:<br>Catchment Area:<br>Reference:<br>Permit Version:<br>Effective Date:<br>Issued Date:<br>Revocation Date:<br>Discharge Type:<br>Discharge<br>Environment:<br>Receiving Water:<br>Status:<br>Positional Accuracy:                    | s<br>M Welch<br>WWTW (NOT WATER CO) (NOT STP AT A PRIVATE PREMISES)<br>Braiseworth Lodge Braiseworth, Eye, Suffolk, Ip23 7hb<br>Environment Agency, Anglian Region<br>Not Supplied<br>Prenf10766<br>1<br>28th February 1997<br>28th February 1997<br>28th February 1997<br>Not Supplied<br>Sewage Discharges - Final/Treated Effluent - Not Water Company<br>Freshwater Stream/River<br>Tributary River Dove<br>Post National Rivers Authority Legislation where issue date > 31/08/1989<br>Located by supplier to within 10m                                             | A9SW<br>(SE)                                    | 889                                | 2       | 611580<br>272080 |

LANDMARK INFORMATION GROUP\*

| Map<br>ID |                                                                                                                                                                                                                                                                                                    | Details                                                                                                                                                                                                                                                                                                                                                                                                                                                                                                                    | Quadrant<br>Reference<br>(Compass<br>Direction) | Estimated<br>Distance<br>From Site | Contact | NGR              |
|-----------|----------------------------------------------------------------------------------------------------------------------------------------------------------------------------------------------------------------------------------------------------------------------------------------------------|----------------------------------------------------------------------------------------------------------------------------------------------------------------------------------------------------------------------------------------------------------------------------------------------------------------------------------------------------------------------------------------------------------------------------------------------------------------------------------------------------------------------------|-------------------------------------------------|------------------------------------|---------|------------------|
|           | Discharge Consents                                                                                                                                                                                                                                                                                 | 5                                                                                                                                                                                                                                                                                                                                                                                                                                                                                                                          |                                                 |                                    |         |                  |
| 7         | Operator:<br>Property Type:<br>Location:<br>Authority:<br>Catchment Area:<br>Reference:<br>Permit Version:<br>Effective Date:<br>Issued Date:<br>Revocation Date:<br>Discharge Type:<br>Discharge Type:<br>Discharge<br>Environment:<br>Receiving Water:<br><b>Status:</b><br>Positional Accuracy: | The Occupier<br>WWTW (NOT WATER CO) (NOT STP AT A PRIVATE PREMISES)<br>Braiseworth Lodge Braiseworth, Eye, Suffolk, Ip23 7hb<br>Environment Agency, Anglian Region<br>Not Given<br>Prenf04087<br>2<br>16th January 1992<br>16th January 1992<br>31st October 1996<br>Sewage Discharges - Final/Treated Effluent - Not Water Company<br>Freshwater Stream/River<br>Trib River Dove<br>Post National Rivers Authority Legislation where issue date > 31/08/1989<br>Located by supplier to within 100m                        | A9SW<br>(SE)                                    | 889                                | 2       | 611580<br>272080 |
| 7         |                                                                                                                                                                                                                                                                                                    | Robert Bunn Ltd<br>WWTW (NOT WATER CO) (NOT STP AT A PRIVATE PREMISES)<br>Braiseworth Lodge Braiseworth, Eye, Suffolk, Ip23 7hb<br>Environment Agency, Anglian Region<br>Not Given<br>Prenf04087<br>1<br>19th December 1990<br>19th December 1990<br>15th January 1992<br>Sewage Discharges - Final/Treated Effluent - Not Water Company<br>Freshwater Stream/River<br>Tributary Of The R. Dove<br><b>Post National Rivers Authority Legislation where issue date &gt; 31/08/1989</b><br>Located by supplier to within 10m | A9SW<br>(SE)                                    | 889                                | 2       | 611580<br>272080 |
| 8         | Discharge Consents<br>Operator:<br>Property Type:<br>Location:<br>Authority:<br>Catchment Area:<br>Reference:<br>Permit Version:<br>Effective Date:<br>Issued Date:<br>Revocation Date:<br>Discharge Type:<br>Discharge<br>Environment:<br>Receiving Water:<br>Status:<br>Positional Accuracy:     | s<br>David Cunningham<br>WWTW (NOT WATER CO) (NOT STP AT A PRIVATE PREMISES)<br>The Villa, Yaxley, Eye, Suffolk, Ip23 8bz<br>Environment Agency, Anglian Region<br>River Dove<br>Prenf13619<br>1<br>15th June 2001<br>15th June 2001<br>Not Supplied<br>Sewage Discharges - Final/Treated Effluent - Not Water Company<br>Freshwater Stream/River<br>Tributary Of River Dove<br>New Consent, by Application (Water Resources Act 1991, Section 88)<br>Located by supplier to within 10m                                    | A19SE<br>(NE)                                   | 944                                | 2       | 611840<br>273220 |
| 9         | Discharge Consents<br>Operator:<br>Property Type:<br>Location:<br>Authority:<br>Catchment Area:<br>Reference:<br>Permit Version:<br>Effective Date:<br>Issued Date:<br>Revocation Date:<br>Discharge Type:<br>Discharge<br>Environment:<br>Receiving Water:<br>Status:<br>Positional Accuracy:     | s<br>Simon Christopher Bird<br>Domestic Property (Single)<br>The Barnhouse Chapel Farm, Chapel Farm Lane, Thomham Parva, Suffolk,<br>Ip23 8ex<br>Environment Agency, Anglian Region<br>Not Supplied<br>Pr4nf524<br>2<br>14th December 2011<br>14th December 2011<br>Not Supplied<br>Sewage Discharges - Final/Treated Effluent - Not Water Company<br>Into Land<br>Trib River Dove<br>Varied under EPR 2010<br>Located by supplier to within 10m                                                                           | A11NE<br>(W)                                    | 946                                | 2       | 609885<br>273030 |

LANDMARK INFORMATION GROUP\*

| Map<br>ID |                                                                                                                                                                                                                                                                                                | Details                                                                                                                                                                                                                                                                                                                                                                                                                                                                                                                                                                      | Quadrant<br>Reference<br>(Compass<br>Direction) | Estimated<br>Distance<br>From Site | Contact | NGR              |
|-----------|------------------------------------------------------------------------------------------------------------------------------------------------------------------------------------------------------------------------------------------------------------------------------------------------|------------------------------------------------------------------------------------------------------------------------------------------------------------------------------------------------------------------------------------------------------------------------------------------------------------------------------------------------------------------------------------------------------------------------------------------------------------------------------------------------------------------------------------------------------------------------------|-------------------------------------------------|------------------------------------|---------|------------------|
|           | Discharge Consents                                                                                                                                                                                                                                                                             | Ş                                                                                                                                                                                                                                                                                                                                                                                                                                                                                                                                                                            |                                                 |                                    |         |                  |
| 9         | Operator:<br>Property Type:<br>Location:<br>Authority:<br>Catchment Area:<br>Reference:<br>Permit Version:<br>Effective Date:<br>Issued Date:<br>Revocation Date:<br>Discharge Type:                                                                                                           | Simon Christopher Bird<br>Domestic Property (Single)<br>The Barnhouse Chapel Farm, Chapel Farm Lane, Thornham Parva, Suffolk,<br>Ip23 8ex<br>Environment Agency, Anglian Region<br>Not Given<br>Pr4nf524<br>1<br>3rd July 1986<br>3rd July 1986<br>Not Supplied<br>Sewage Discharges - Final/Treated Effluent - Not Water Company                                                                                                                                                                                                                                            | A11NE<br>(W)                                    | 946                                | 2       | 609885<br>273030 |
|           | Discharge<br>Environment:<br>Receiving Water:<br><b>Status:</b><br>Positional Accuracy:                                                                                                                                                                                                        | Freshwater Stream/River<br>Trib River Dove<br>Pre National Rivers Authority Legislation where issue date < 01/09/1989<br>Located by supplier to within 10m                                                                                                                                                                                                                                                                                                                                                                                                                   |                                                 |                                    |         |                  |
| 10        | Discharge Consents<br>Operator:<br>Property Type:<br>Location:<br>Authority:<br>Catchment Area:<br>Reference:<br>Permit Version:<br>Effective Date:<br>Issued Date:<br>Revocation Date:<br>Discharge Type:<br>Discharge<br>Environment:<br>Receiving Water:<br>Status:<br>Positional Accuracy: | s<br>Mr & Mrs Forrester<br>WWTW (NOT WATER CO) (NOT STP AT A PRIVATE PREMISES)<br>Valley Cottage, 67 Ipswich Road, Yaxley, Suffolk, Ip23 8bz<br>Environment Agency, Anglian Region<br>River Dove<br>Prenf13566<br>1<br>4th April 2001<br>18th May 2001<br>Not Supplied<br>Sewage Discharges - Final/Treated Effluent - Not Water Company<br>Freshwater Stream/River<br>Tributary River Dove<br>New Consent, by Application (Water Resources Act 1991, Section 88)<br>Located by supplier to within 100m                                                                      | A19SE<br>(NE)                                   | 947                                | 2       | 611800<br>273300 |
| 11        | Discharge Consents<br>Operator:<br>Property Type:<br>Location:<br>Authority:<br>Catchment Area:<br>Reference:<br>Permit Version:<br>Effective Date:<br>Issued Date:<br>Revocation Date:<br>Discharge Type:<br>Discharge<br>Environment:<br>Receiving Water:<br>Status:<br>Positional Accuracy: | s<br>Mr Ian Winterbone<br>WWTW (NOT WATER CO) (NOT STP AT A PRIVATE PREMISES)<br>Trevillis, Gislingham Road, Thornham Magna, Suffolk, Ip23 &er<br>Environment Agency, Anglian Region<br>River Dove<br>Prenf20724<br>1<br>4th August 2007<br>4th August 2007<br>Auth August 2007<br>Not Supplied<br>Sewage Discharges - Final/Treated Effluent - Not Water Company<br>Freshwater Stream/River<br>Ditch Tributary Of River Dove<br>New Consent (Water Resources Act 1991, Section 88 & Schedule 10 as<br>amended by Environment Act 1995)<br>Located by supplier to within 10m | A9SW<br>(SE)                                    | 981                                | 2       | 611360<br>271840 |
| 12        | Discharge Consents<br>Operator:<br>Property Type:<br>Location:<br>Authority:<br>Catchment Area:<br>Reference:<br>Permit Version:<br>Effective Date:<br>Issued Date:<br>Revocation Date:<br>Discharge Type:<br>Discharge<br>Environment:<br>Receiving Water:<br>Status:<br>Positional Accuracy: | s<br>Shaun Featherstone<br>WWTW (NOT WATER CO) (NOT STP AT A PRIVATE PREMISES)<br>The Woodland Cottage Yaxley Road, Braiseworth, Eye, Suffolk, Ip23 7hd<br>Environment Agency, Anglian Region<br>River Dove<br>Prenf11523<br>1<br>27th November 1998<br>4th August 1999<br>Not Supplied<br>Sewage Discharges - Final/Treated Effluent - Not Water Company<br>Freshwater Stream/River<br>Tributary Of River Dove<br>New Consent (Water Resources Act 1991, Section 88 & Schedule 10 as<br>amended by Environment Act 1995)<br>Located by supplier to within 100m              | A9NE<br>(SE)                                    | 989                                | 2       | 611910<br>272370 |
|           | Nearest Surface Wa                                                                                                                                                                                                                                                                             | ter Feature                                                                                                                                                                                                                                                                                                                                                                                                                                                                                                                                                                  | A13SW<br>(S)                                    | 0                                  | -       | 610908<br>272782 |

LANDMARK INFORMATION GROUP\*

| Map<br>ID |                                                                                                                                                                                                                                                                                                                        | Details                                                                                                                                                                                                                                                                                                                                                                            | Quadrant<br>Reference<br>(Compass<br>Direction) | Estimated<br>Distance<br>From Site | Contact | NGR              |
|-----------|------------------------------------------------------------------------------------------------------------------------------------------------------------------------------------------------------------------------------------------------------------------------------------------------------------------------|------------------------------------------------------------------------------------------------------------------------------------------------------------------------------------------------------------------------------------------------------------------------------------------------------------------------------------------------------------------------------------|-------------------------------------------------|------------------------------------|---------|------------------|
| 13        | Property Type:<br>Location:<br>Authority:<br>Pollutant:<br>Note:<br>Incident Date:<br>Incident Reference:<br>Catchment Area:<br>Receiving Water:<br>Cause of Incident:<br>Incident Severity:                                                                                                                           | to Controlled Waters<br>Not Given<br>Ipswich District<br>Environment Agency, Anglian Region<br>Miscellaneous - Unknown<br>River Dove Tributary<br>15th December 1994<br>2215<br>Not Given<br>Freshwater Stream/River<br>Unknown<br>Category 3 - Minor Incident<br>Located by supplier to within 100m                                                                               | A9NE<br>(SE)                                    | 835                                | 2       | 611700<br>272300 |
|           |                                                                                                                                                                                                                                                                                                                        | Environment Agency<br>7/34/17/*G/0068<br>100<br>Borehole 1 Yaxley<br>Environment Agency, Anglian Region<br>Environmental: Transfer between sources<br>Water may be abstracted from a single point<br>Groundwater<br>Not Supplied<br>Not Supplied<br>Crag; Status: Perpetuity<br>01 January<br>31 December<br>1st January 1990<br>Not Supplied<br>Located by supplier to within 10m | A20NW<br>(NE)                                   | 1308                               | 2       | 612100<br>273500 |
|           | Water Abstractions<br>Operator:<br>Licence Number:<br>Permit Version:<br>Location:<br>Authority:<br>Abstraction Type:<br>Source:<br>Daily Rate (m3):<br>Yearly Rate (m3):<br>Details:<br>Authorised Start:<br>Authorised Start:<br>Authorised Start:<br>Permit Start Date:<br>Permit End Date:<br>Positional Accuracy: | S G Grover And Sons<br>7/34/17/*g/005<br>Not Supplied<br>Bore , Hall Farm, YAXLEY<br>Environment Agency, Anglian Region<br>Agriculture (General)<br>Not Supplied<br>Well And Borehole<br>2<br>7000<br>E chalk; Status: Perpetuity<br>Not Supplied<br>Not Supplied<br>Not Supplied<br>Not Supplied<br>Located by supplier to within 10m                                             | A20NE<br>(NE)                                   | 1808                               | 2       | 612580<br>273670 |
|           | Water Abstractions<br>Operator:<br>Licence Number:<br>Permit Version:<br>Location:<br>Authority:<br>Abstraction Type:<br>Source:<br>Daily Rate (m3):<br>Yearly Rate (m3):<br>Details:<br>Authorised Start:<br>Authorised Start:<br>Authorised Start:<br>Permit Start Date:<br>Permit End Date:<br>Positional Accuracy: | S G Grover & Sons<br>7/34/17/*G/0005<br>100<br>Bore At Hall Farm, Yaxley<br>Environment Agency, Anglian Region<br>General Farming And Domestic<br>Water may be abstracted from a single point<br>Groundwater<br>Not Supplied<br>Not Supplied<br>E chalk; Status: Perpetuity<br>01 January<br>31 December<br>1st December 1996<br>Not Supplied<br>Located by supplier to within 10m | (NE)                                            | 1840                               | 2       | 612600<br>273700 |