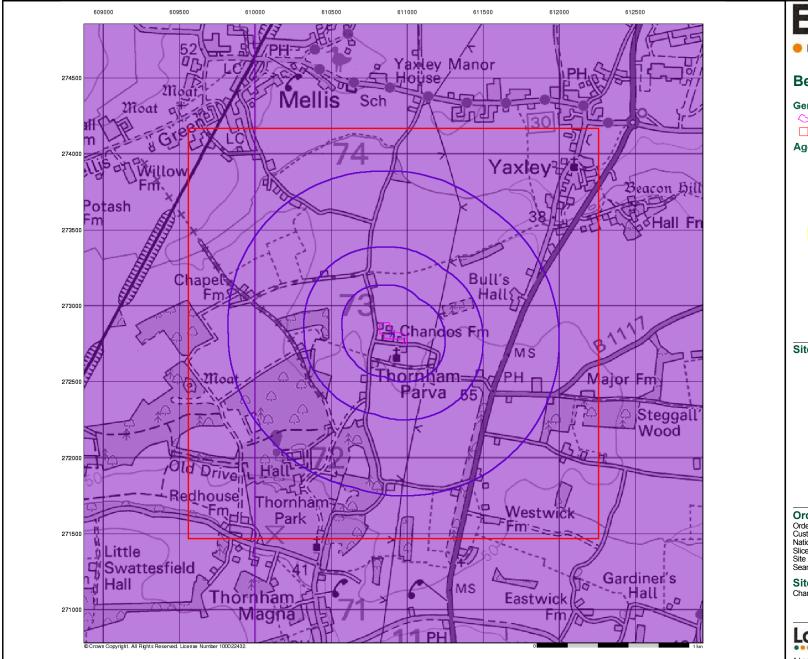

LANDMARK INFORMATION GROUP\*

| Map<br>ID |                                                                                                                                                                                                                                                                                                                 | Details                                                                                                                                                                                                                                                                                                                                             | Quadrant<br>Reference<br>(Compass<br>Direction) | Estimated<br>Distance<br>From Site | Contact | NGR              |
|-----------|-----------------------------------------------------------------------------------------------------------------------------------------------------------------------------------------------------------------------------------------------------------------------------------------------------------------|-----------------------------------------------------------------------------------------------------------------------------------------------------------------------------------------------------------------------------------------------------------------------------------------------------------------------------------------------------|-------------------------------------------------|------------------------------------|---------|------------------|
|           | Water Abstractions       Operator:     R C G Flatman                                                                                                                                                                                                                                                            |                                                                                                                                                                                                                                                                                                                                                     |                                                 | 1893                               | 2       | 610390           |
|           | Licence Number:<br>Permit Version:<br>Location:<br>Authority:<br>Abstraction:<br>Abstraction Type:<br>Source:<br>Daily Rate (m3):<br>Yearly Rate (m3):<br>Details:<br>Authorised Start:<br>Authorised End:                                                                                                      | 7/34/16/*g/025<br>Not Supplied<br>Bore Near The Lodge, MELLIS<br>Environment Agency, Anglian Region<br>Agriculture (General)<br>Not Supplied<br>Well And Borehole<br>2<br>6000<br>E chalk; Status: Revoked<br>Not Supplied<br>Not Supplied                                                                                                          | (N)                                             |                                    |         | 274730           |
|           | Permit Start Date:<br>Permit End Date:                                                                                                                                                                                                                                                                          | Not Supplied<br>Not Supplied<br>Located by supplier to within 10m                                                                                                                                                                                                                                                                                   |                                                 |                                    |         |                  |
|           | Water Abstractions<br>Operator:<br>Licence Number:<br>Permit Version:<br>Location:<br>Authority:<br>Abstraction:<br>Abstraction Type:<br>Source:<br>Daily Rate (m3):<br>Yearly Rate (m3):<br>Details:<br>Authorised Start:<br>Authorised End:<br>Permit Start Date:<br>Permit End Date:<br>Positional Accuracy: | Mrs W Cordingley<br>7/34/16/*g/002<br>Not Supplied<br>Bore At Willow Farm, MELLIS<br>Environment Agency, Anglian Region<br>Agriculture (General)<br>Not Supplied<br>Well And Borehole<br>2<br>7000<br>E chalk; Status: Revoked<br>Not Supplied<br>Not Supplied<br>Not Supplied<br>Not Supplied<br>Not Supplied<br>Located by supplier to within 10m | (NW)                                            | 1923                               | 2       | 609150<br>273840 |
|           | Groundwater Vulne<br>Combined<br>Classification:<br>Combined<br>Vulnerability:<br>Combined Aquifer:<br>Pollutant Speed:<br>Bedrock Flow:<br>Dilution:<br>Baseflow Index:<br>Superficial<br>Patchiness:<br>Superficial<br>Thickness:<br>Superficial<br>Recharge:                                                 | rability Map<br>Secondary Superficial Aquifer - Medium Vulnerability<br>Medium<br>Productive Bedrock Aquifer, Productive Superficial Aquifer<br>Low<br>Intergranular<br><300 mm/year<br>40-70%<br>>90%<br>>10m<br>Low                                                                                                                               | A13SW<br>(SW)                                   | 0                                  | 3       | 610906<br>272817 |
|           | Groundwater Vulne<br>None                                                                                                                                                                                                                                                                                       | rability - Soluble Rock Risk                                                                                                                                                                                                                                                                                                                        |                                                 |                                    |         |                  |
|           | Bedrock Aquifer De<br>Aquifer Designation:                                                                                                                                                                                                                                                                      | Principal Aquifer                                                                                                                                                                                                                                                                                                                                   | A13SW<br>(SW)                                   | 0                                  | 3       | 610906<br>272817 |
|           | Superficial Aquifer Aquifer Designation:                                                                                                                                                                                                                                                                        | Designations<br>Secondary Aquifer - Undifferentiated                                                                                                                                                                                                                                                                                                | A13SW<br>(SW)                                   | 0                                  | 3       | 610906<br>272817 |
| 14        | Source Protection Z<br>Name:<br>Source:<br>Reference:<br>Type:                                                                                                                                                                                                                                                  | Zones<br>Not Supplied<br>Environment Agency, Head Office<br>Not Supplied<br>Zone III (Total Catchment): The total area needed to support the discharge<br>from the protected groundwater source.                                                                                                                                                    | A13SW<br>(SW)                                   | 0                                  | 2       | 610906<br>272817 |
|           | Extreme Flooding for None                                                                                                                                                                                                                                                                                       | rom Rivers or Sea without Defences                                                                                                                                                                                                                                                                                                                  |                                                 |                                    |         |                  |
|           | None Areas Benefiting from                                                                                                                                                                                                                                                                                      | rs or Sea without Defences<br>om Flood Defences                                                                                                                                                                                                                                                                                                     |                                                 |                                    |         |                  |
|           | None<br>Flood Water Storag<br>None                                                                                                                                                                                                                                                                              | e Areas                                                                                                                                                                                                                                                                                                                                             |                                                 |                                    |         |                  |