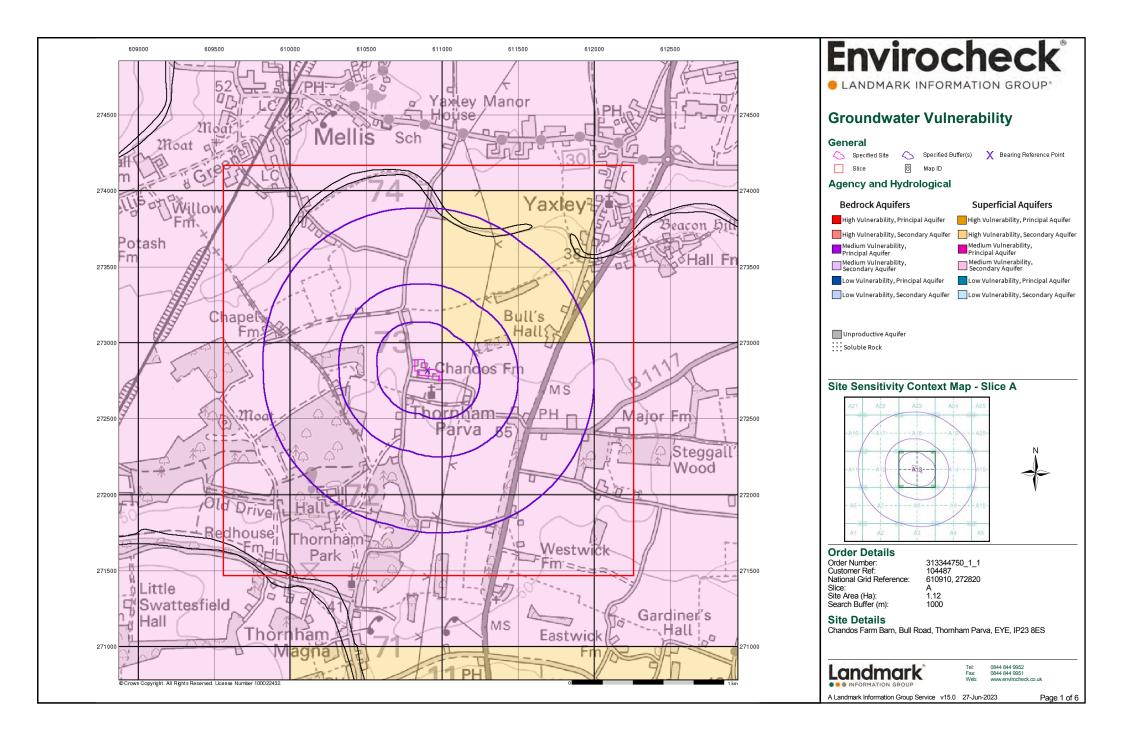

LANDMARK INFORMATION GROUP\*

| Map<br>ID |                                                                                                                                                                                                                                                                                                                 | Details                                                                                                                                                                                                                                                                                                                                             | Quadrant<br>Reference<br>(Compass<br>Direction) | Estimated<br>Distance<br>From Site | Contact | NGR              |
|-----------|-----------------------------------------------------------------------------------------------------------------------------------------------------------------------------------------------------------------------------------------------------------------------------------------------------------------|-----------------------------------------------------------------------------------------------------------------------------------------------------------------------------------------------------------------------------------------------------------------------------------------------------------------------------------------------------|-------------------------------------------------|------------------------------------|---------|------------------|
|           | Water Abstractions       Operator:     R C G Flatman                                                                                                                                                                                                                                                            |                                                                                                                                                                                                                                                                                                                                                     |                                                 | 1893                               | 2       | 610390           |
|           | Licence Number:<br>Permit Version:<br>Location:<br>Authority:<br>Abstraction:<br>Abstraction Type:<br>Source:<br>Daily Rate (m3):<br>Yearly Rate (m3):<br>Details:<br>Authorised Start:<br>Authorised End:                                                                                                      | 7/34/16/*g/025<br>Not Supplied<br>Bore Near The Lodge, MELLIS<br>Environment Agency, Anglian Region<br>Agriculture (General)<br>Not Supplied<br>Well And Borehole<br>2<br>6000<br>E chalk; Status: Revoked<br>Not Supplied<br>Not Supplied                                                                                                          | (N)                                             |                                    |         | 274730           |
|           | Permit Start Date:<br>Permit End Date:                                                                                                                                                                                                                                                                          | Not Supplied<br>Not Supplied<br>Located by supplier to within 10m                                                                                                                                                                                                                                                                                   |                                                 |                                    |         |                  |
|           | Water Abstractions<br>Operator:<br>Licence Number:<br>Permit Version:<br>Location:<br>Authority:<br>Abstraction:<br>Abstraction Type:<br>Source:<br>Daily Rate (m3):<br>Yearly Rate (m3):<br>Details:<br>Authorised Start:<br>Authorised End:<br>Permit Start Date:<br>Permit End Date:<br>Positional Accuracy: | Mrs W Cordingley<br>7/34/16/*g/002<br>Not Supplied<br>Bore At Willow Farm, MELLIS<br>Environment Agency, Anglian Region<br>Agriculture (General)<br>Not Supplied<br>Well And Borehole<br>2<br>7000<br>E chalk; Status: Revoked<br>Not Supplied<br>Not Supplied<br>Not Supplied<br>Not Supplied<br>Not Supplied<br>Located by supplier to within 10m | (NW)                                            | 1923                               | 2       | 609150<br>273840 |
|           | Groundwater Vulne<br>Combined<br>Classification:<br>Combined<br>Vulnerability:<br>Combined Aquifer:<br>Pollutant Speed:<br>Bedrock Flow:<br>Dilution:<br>Baseflow Index:<br>Superficial<br>Patchiness:<br>Superficial<br>Thickness:<br>Superficial<br>Recharge:                                                 | rability Map<br>Secondary Superficial Aquifer - Medium Vulnerability<br>Medium<br>Productive Bedrock Aquifer, Productive Superficial Aquifer<br>Low<br>Intergranular<br><300 mm/year<br>40-70%<br>>90%<br>>10m<br>Low                                                                                                                               | A13SW<br>(SW)                                   | 0                                  | 3       | 610906<br>272817 |
|           | Groundwater Vulne<br>None                                                                                                                                                                                                                                                                                       | rability - Soluble Rock Risk                                                                                                                                                                                                                                                                                                                        |                                                 |                                    |         |                  |
|           | Bedrock Aquifer De<br>Aquifer Designation:                                                                                                                                                                                                                                                                      | Principal Aquifer                                                                                                                                                                                                                                                                                                                                   | A13SW<br>(SW)                                   | 0                                  | 3       | 610906<br>272817 |
|           | Superficial Aquifer Aquifer Designation:                                                                                                                                                                                                                                                                        | Designations<br>Secondary Aquifer - Undifferentiated                                                                                                                                                                                                                                                                                                | A13SW<br>(SW)                                   | 0                                  | 3       | 610906<br>272817 |
| 14        | Source Protection Z<br>Name:<br>Source:<br>Reference:<br>Type:                                                                                                                                                                                                                                                  | Zones<br>Not Supplied<br>Environment Agency, Head Office<br>Not Supplied<br>Zone III (Total Catchment): The total area needed to support the discharge<br>from the protected groundwater source.                                                                                                                                                    | A13SW<br>(SW)                                   | 0                                  | 2       | 610906<br>272817 |
|           | Extreme Flooding for None                                                                                                                                                                                                                                                                                       | rom Rivers or Sea without Defences                                                                                                                                                                                                                                                                                                                  |                                                 |                                    |         |                  |
|           | None Areas Benefiting from                                                                                                                                                                                                                                                                                      | rs or Sea without Defences<br>om Flood Defences                                                                                                                                                                                                                                                                                                     |                                                 |                                    |         |                  |
|           | None<br>Flood Water Storag<br>None                                                                                                                                                                                                                                                                              | e Areas                                                                                                                                                                                                                                                                                                                                             |                                                 |                                    |         |                  |