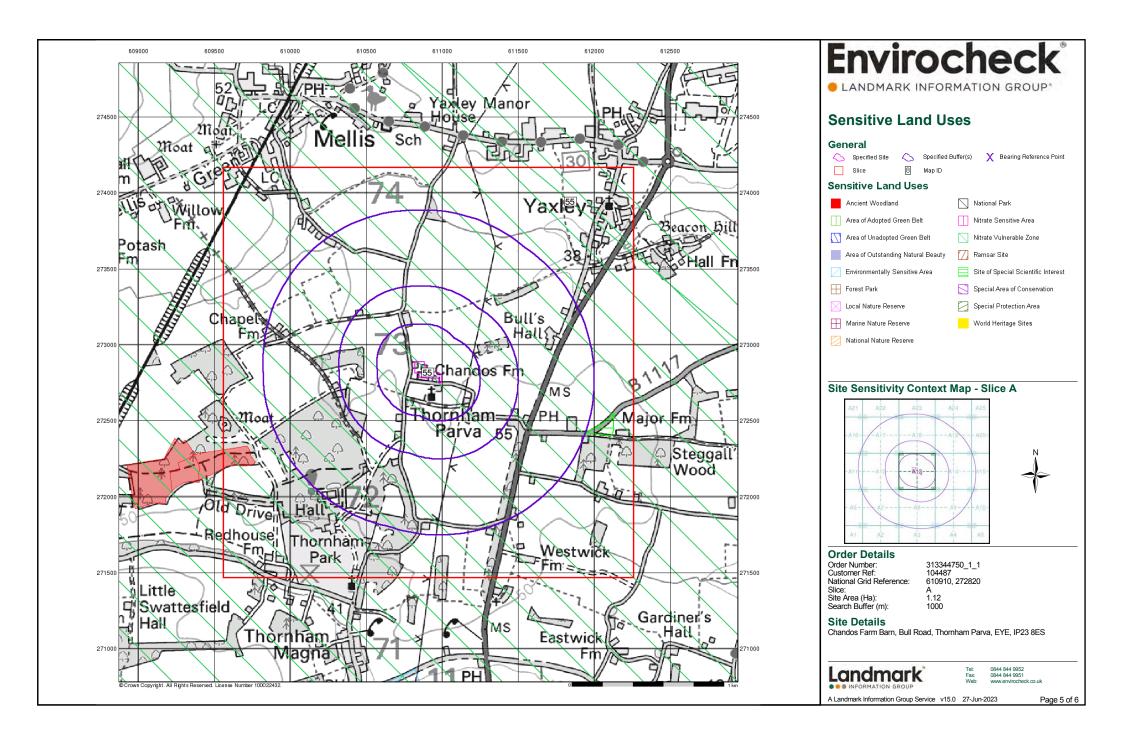

### Summary

| Data Type                            | Page<br>Number | On Site | 0 to 250m | 251 to 500m | 501 to 1000m<br>(*up to 2000m) |
|--------------------------------------|----------------|---------|-----------|-------------|--------------------------------|
| Industrial Land Use                  |                |         |           |             |                                |
| Contemporary Trade Directory Entries | pg 14          |         |           |             | 1                              |
| Fuel Station Entries                 |                |         |           |             |                                |
| Gas Pipelines                        | pg 14          |         |           | 1           |                                |
| Underground Electrical Cables        |                |         |           |             |                                |
| Sensitive Land Use                   |                |         |           |             |                                |
| Ancient Woodland                     |                |         |           |             |                                |
| Areas of Adopted Green Belt          |                |         |           |             |                                |
| Areas of Unadopted Green Belt        |                |         |           |             |                                |
| Areas of Outstanding Natural Beauty  |                |         |           |             |                                |
| Environmentally Sensitive Areas      |                |         |           |             |                                |
| Forest Parks                         |                |         |           |             |                                |
| Local Nature Reserves                |                |         |           |             |                                |
| Marine Nature Reserves               |                |         |           |             |                                |
| National Nature Reserves             |                |         |           |             |                                |
| National Parks                       |                |         |           |             |                                |
| Nitrate Sensitive Areas              |                |         |           |             |                                |
| Nitrate Vulnerable Zones             | pg 15          | 1       |           |             |                                |
| Ramsar Sites                         |                |         |           |             |                                |
| Sites of Special Scientific Interest |                |         |           |             |                                |
| Special Areas of Conservation        |                |         |           |             |                                |
| Special Protection Areas             |                |         |           |             |                                |
| World Heritage Sites                 |                |         |           |             |                                |