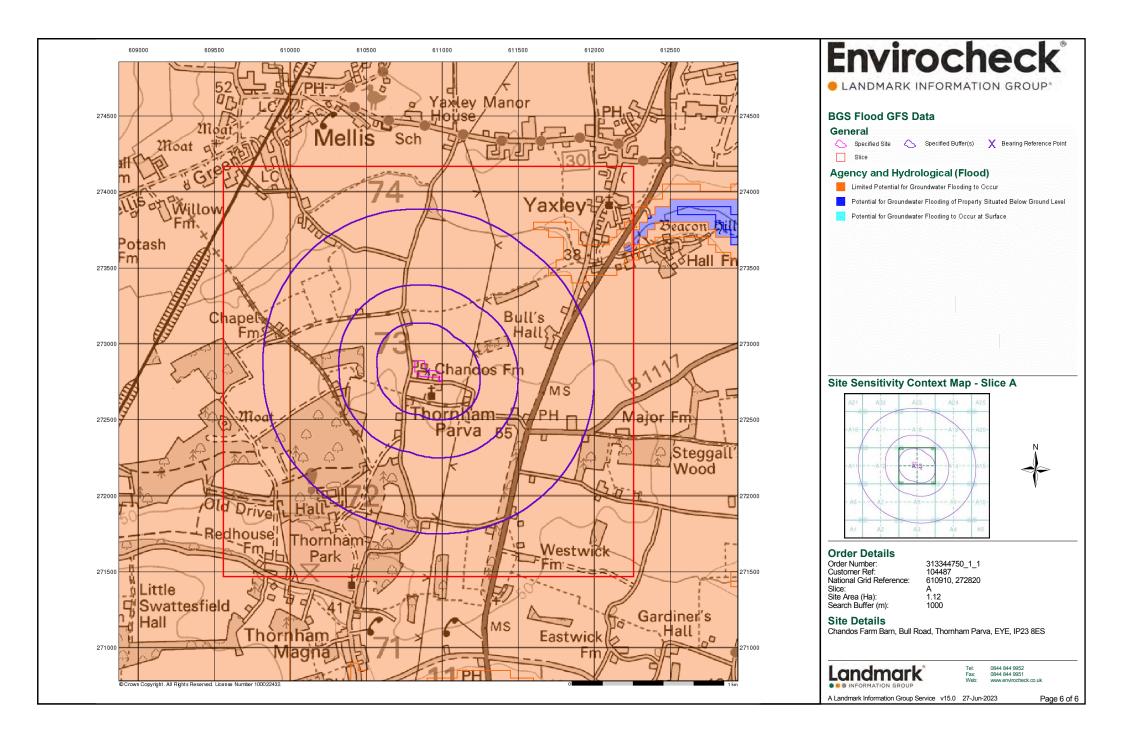

LANDMARK INFORMATION GROUP\*

| Map<br>ID |                                                                                                                                                                                                                                                                                               | Details                                                                                                                                                                                                                                                                                                                                                                                                                                                                                                                                                         | Quadrant<br>Reference<br>(Compass<br>Direction) | Estimated<br>Distance<br>From Site | Contact | NGR              |
|-----------|-----------------------------------------------------------------------------------------------------------------------------------------------------------------------------------------------------------------------------------------------------------------------------------------------|-----------------------------------------------------------------------------------------------------------------------------------------------------------------------------------------------------------------------------------------------------------------------------------------------------------------------------------------------------------------------------------------------------------------------------------------------------------------------------------------------------------------------------------------------------------------|-------------------------------------------------|------------------------------------|---------|------------------|
|           | BGS Groundwater                                                                                                                                                                                                                                                                               | Flooding Susceptibility                                                                                                                                                                                                                                                                                                                                                                                                                                                                                                                                         |                                                 |                                    |         |                  |
|           | Flooding Type:                                                                                                                                                                                                                                                                                | Limited Potential for Groundwater Flooding to Occur                                                                                                                                                                                                                                                                                                                                                                                                                                                                                                             | A13SW<br>(SW)                                   | 0                                  | 1       | 610906<br>272817 |
|           | Discharge Consent                                                                                                                                                                                                                                                                             | S                                                                                                                                                                                                                                                                                                                                                                                                                                                                                                                                                               |                                                 |                                    |         |                  |
| 1         | Operator:<br>Property Type:<br>Location:<br>Authority:<br>Catchment Area:<br>Reference:<br>Permit Version:<br>Effective Date:<br>Issued Date:<br>Issued Date:<br>Discharge Type:<br>Discharge<br>Environment:<br>Receiving Water:<br>Status:<br>Positional Accuracy:                          | Trustees Of Thornham Settled Estate<br>WWTW (NOT WATER CO) (NOT STP AT A PRIVATE PREMISES)<br>216 & 217 Bull Road, Thornham Parva, Eye, Suffolk, Ip23 8es<br>Environment Agency, Anglian Region<br>Upper River Waveney (Diss)<br>Prenf19368<br>1<br>7th August 2005<br>Not Supplied<br>Sewage Discharges - Final/Treated Effluent - Not Water Company<br>Freshwater Stream/River<br>Ditch Tributary Of R Waveney<br>New Consent (Water Resources Act 1991, Section 88 & Schedule 10 as<br>amended by Environment Act 1995)<br>Located by supplier to within 10m | A13SW<br>(SW)                                   | 18                                 | 2       | 610831<br>272781 |
|           | Discharge Consent                                                                                                                                                                                                                                                                             | S                                                                                                                                                                                                                                                                                                                                                                                                                                                                                                                                                               |                                                 |                                    |         |                  |
| 2         | -                                                                                                                                                                                                                                                                                             | Terrance Kevin O'Keefe<br>WWTW (NOT WATER CO) (NOT STP AT A PRIVATE PREMISES)<br>Chandos Farm Thornham Parva, Eye, Suffolk, Ip23 8es<br>Environment Agency, Anglian Region<br>Not Given<br>Prenf08545<br>2<br>15th September 1994<br>15th September 1994<br>Not Supplied<br>Sewage Discharges - Final/Treated Effluent - Not Water Company<br>Freshwater Stream/River<br>Tributary River Dove<br>Post National Rivers Authority Legislation where issue date > 31/08/1989<br>Located by supplier to within 10m                                                  | A13SE<br>(SE)                                   | 28                                 | 2       | 610950<br>272740 |
| 2         | Discharge Consent<br>Operator:<br>Property Type:<br>Location:<br>Authority:<br>Catchment Area:<br>Reference:<br>Permit Version:<br>Effective Date:<br>Issued Date:<br>Revocation Date:<br>Discharge Type:<br>Discharge<br>Environment:<br>Receiving Water:<br>Status:<br>Positional Accuracy: | s<br>Terrance Kevin O'Keefe<br>WWTW (NOT WATER CO) (NOT STP AT A PRIVATE PREMISES)<br>Chandos Farm Thornham Parva, Eye, Suffolk, Ip23 &es<br>Environment Agency, Anglian Region<br>Not Given<br>Prenf08545<br>1<br>3rd August 1993<br>3rd August 1993<br>14th September 1994<br>Sewage Discharges - Final/Treated Effluent - Not Water Company<br>Freshwater Stream/River<br>Trib River Dove<br>Post National Rivers Authority Legislation where issue date > 31/08/1989<br>Located by supplier to within 100m                                                  | A13SE<br>(SE)                                   | 28                                 | 2       | 610950<br>272740 |
|           | Discharge Consent                                                                                                                                                                                                                                                                             | S                                                                                                                                                                                                                                                                                                                                                                                                                                                                                                                                                               |                                                 |                                    |         |                  |
| 3         | Operator:<br>Property Type:<br>Location:<br>Authority:<br>Catchment Area:<br>Reference:<br>Permit Version:<br>Effective Date:<br>Issued Date:<br>Revocation Date:<br>Discharge Type:<br>Discharge<br>Environment:<br>Receiving Water:<br><b>Status:</b>                                       | Mrs Fiammetta Gray<br>WWTW (NOT WATER CO) (NOT STP AT A PRIVATE PREMISES)<br>Chandos Farm Thornham Parva, Eye, Suffolk, Ip23 8es<br>Environment Agency, Anglian Region<br>River Dove<br>Prenf11548<br>1<br>18th December 1998<br>5th August 1999<br>Not Supplied<br>Sewage Discharges - Final/Treated Effluent - Not Water Company<br>Freshwater Stream/River<br>Tributary Of River Dove<br>New Consent (Water Resources Act 1991, Section 88 & Schedule 10 as<br>amended by Environment Act 1995)<br>Located by supplier to within 100m                        | A13SW<br>(W)                                    | 54                                 | 2       | 610770<br>272800 |