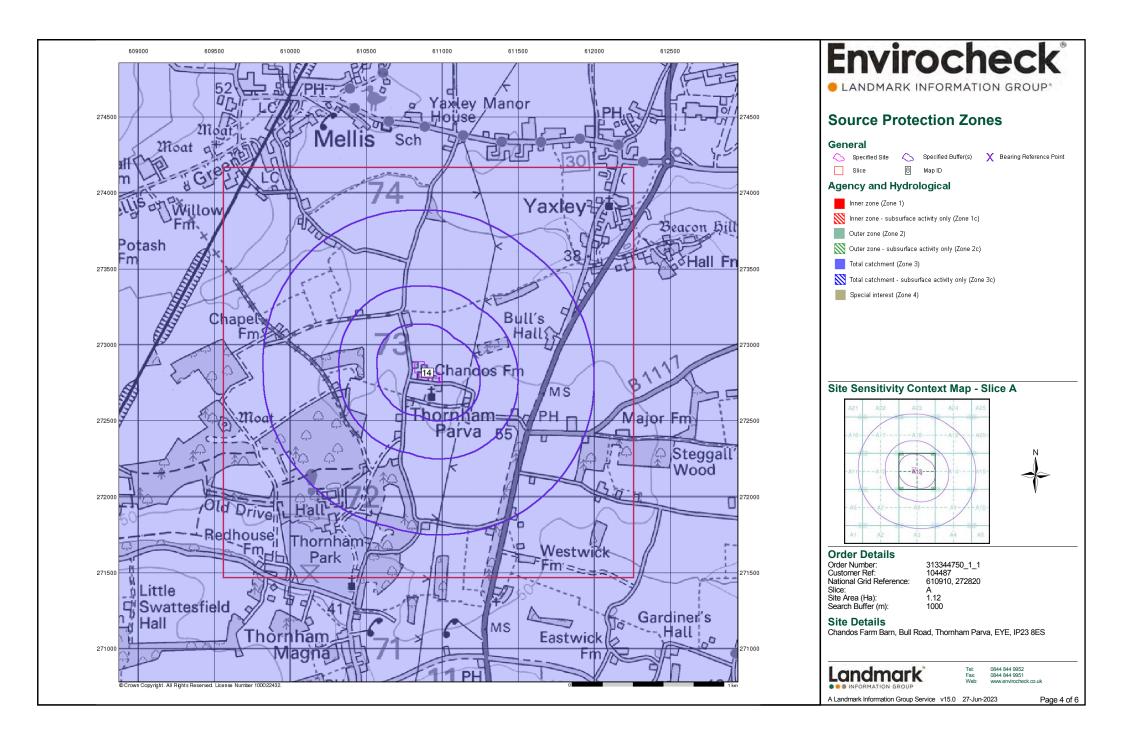

LANDMARK INFORMATION GROUP\*

| Map<br>ID |                                                                                                                                                                                                                                                                                                                 | Details                                                                                                                                                                                                                                                                                                                                             | Quadrant<br>Reference<br>(Compass<br>Direction) | Estimated<br>Distance<br>From Site | Contact | NGR              |
|-----------|-----------------------------------------------------------------------------------------------------------------------------------------------------------------------------------------------------------------------------------------------------------------------------------------------------------------|-----------------------------------------------------------------------------------------------------------------------------------------------------------------------------------------------------------------------------------------------------------------------------------------------------------------------------------------------------|-------------------------------------------------|------------------------------------|---------|------------------|
|           | Water Abstractions       Operator:     R C G Flatman                                                                                                                                                                                                                                                            |                                                                                                                                                                                                                                                                                                                                                     |                                                 | 1893                               | 2       | 610390           |
|           | Licence Number:<br>Permit Version:<br>Location:<br>Authority:<br>Abstraction:<br>Abstraction Type:<br>Source:<br>Daily Rate (m3):<br>Yearly Rate (m3):<br>Details:<br>Authorised Start:<br>Authorised End:                                                                                                      | 7/34/16/*g/025<br>Not Supplied<br>Bore Near The Lodge, MELLIS<br>Environment Agency, Anglian Region<br>Agriculture (General)<br>Not Supplied<br>Well And Borehole<br>2<br>6000<br>E chalk; Status: Revoked<br>Not Supplied<br>Not Supplied                                                                                                          | (N)                                             |                                    |         | 274730           |
|           | Permit Start Date:<br>Permit End Date:                                                                                                                                                                                                                                                                          | Not Supplied<br>Not Supplied<br>Located by supplier to within 10m                                                                                                                                                                                                                                                                                   |                                                 |                                    |         |                  |
|           | Water Abstractions<br>Operator:<br>Licence Number:<br>Permit Version:<br>Location:<br>Authority:<br>Abstraction:<br>Abstraction Type:<br>Source:<br>Daily Rate (m3):<br>Yearly Rate (m3):<br>Details:<br>Authorised Start:<br>Authorised End:<br>Permit Start Date:<br>Permit End Date:<br>Positional Accuracy: | Mrs W Cordingley<br>7/34/16/*g/002<br>Not Supplied<br>Bore At Willow Farm, MELLIS<br>Environment Agency, Anglian Region<br>Agriculture (General)<br>Not Supplied<br>Well And Borehole<br>2<br>7000<br>E chalk; Status: Revoked<br>Not Supplied<br>Not Supplied<br>Not Supplied<br>Not Supplied<br>Not Supplied<br>Located by supplier to within 10m | (NW)                                            | 1923                               | 2       | 609150<br>273840 |
|           | Groundwater Vulne<br>Combined<br>Classification:<br>Combined<br>Vulnerability:<br>Combined Aquifer:<br>Pollutant Speed:<br>Bedrock Flow:<br>Dilution:<br>Baseflow Index:<br>Superficial<br>Patchiness:<br>Superficial<br>Thickness:<br>Superficial<br>Recharge:                                                 | rability Map<br>Secondary Superficial Aquifer - Medium Vulnerability<br>Medium<br>Productive Bedrock Aquifer, Productive Superficial Aquifer<br>Low<br>Intergranular<br><300 mm/year<br>40-70%<br>>90%<br>>10m<br>Low                                                                                                                               | A13SW<br>(SW)                                   | 0                                  | 3       | 610906<br>272817 |
|           | Groundwater Vulne<br>None                                                                                                                                                                                                                                                                                       | rability - Soluble Rock Risk                                                                                                                                                                                                                                                                                                                        |                                                 |                                    |         |                  |
|           | Bedrock Aquifer De<br>Aquifer Designation:                                                                                                                                                                                                                                                                      | Principal Aquifer                                                                                                                                                                                                                                                                                                                                   | A13SW<br>(SW)                                   | 0                                  | 3       | 610906<br>272817 |
|           | Superficial Aquifer Aquifer Designation:                                                                                                                                                                                                                                                                        | Designations<br>Secondary Aquifer - Undifferentiated                                                                                                                                                                                                                                                                                                | A13SW<br>(SW)                                   | 0                                  | 3       | 610906<br>272817 |
| 14        | Source Protection Z<br>Name:<br>Source:<br>Reference:<br>Type:                                                                                                                                                                                                                                                  | Zones<br>Not Supplied<br>Environment Agency, Head Office<br>Not Supplied<br>Zone III (Total Catchment): The total area needed to support the discharge<br>from the protected groundwater source.                                                                                                                                                    | A13SW<br>(SW)                                   | 0                                  | 2       | 610906<br>272817 |
|           | Extreme Flooding for None                                                                                                                                                                                                                                                                                       | rom Rivers or Sea without Defences                                                                                                                                                                                                                                                                                                                  |                                                 |                                    |         |                  |
|           | None Areas Benefiting from                                                                                                                                                                                                                                                                                      | rs or Sea without Defences<br>om Flood Defences                                                                                                                                                                                                                                                                                                     |                                                 |                                    |         |                  |
|           | None<br>Flood Water Storag<br>None                                                                                                                                                                                                                                                                              | e Areas                                                                                                                                                                                                                                                                                                                                             |                                                 |                                    |         |                  |