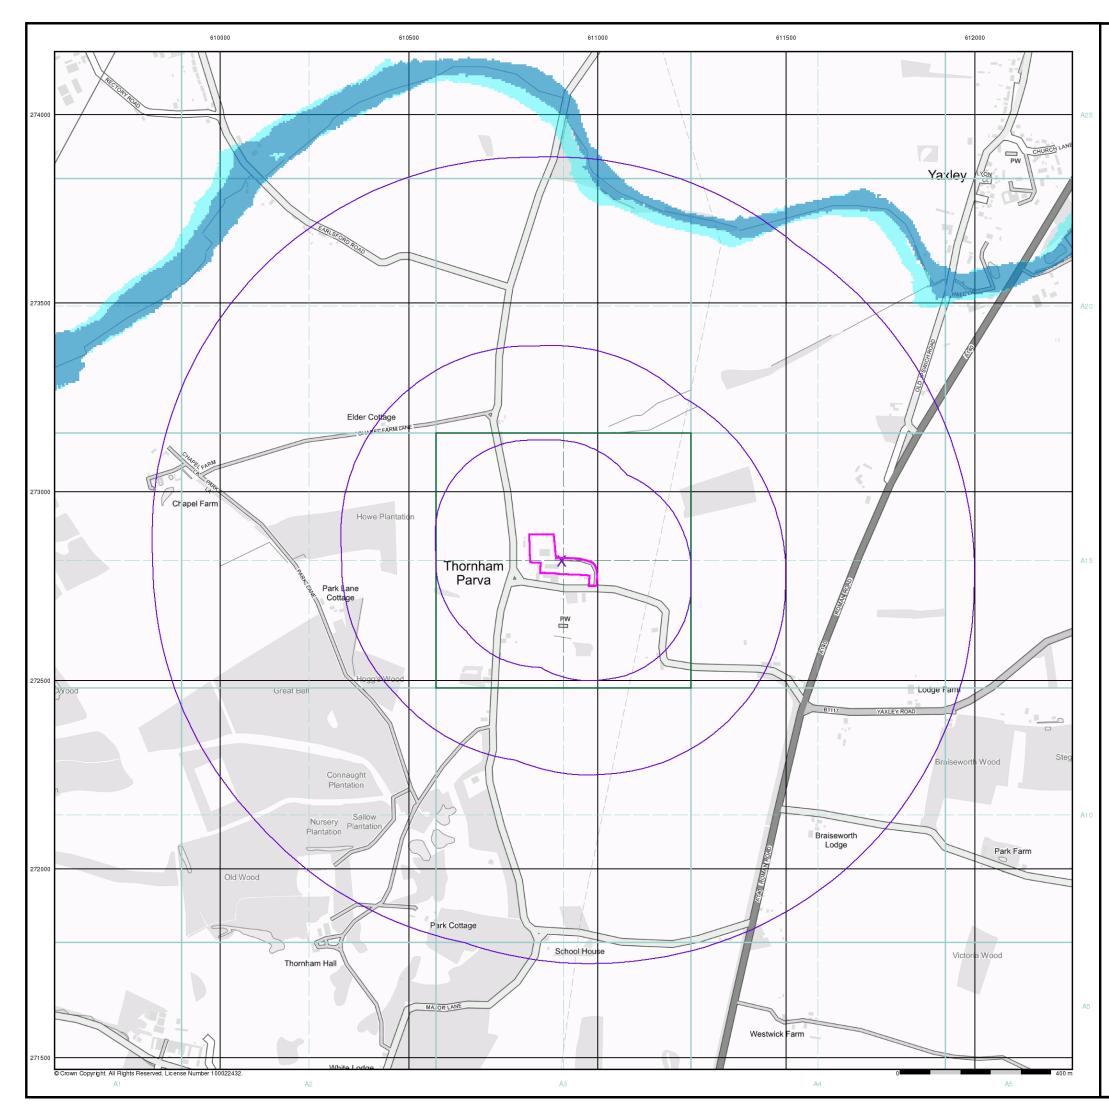

### Summary

| Data Type                                                     | Page<br>Number | On Site | 0 to 250m | 251 to 500m | 501 to 1000m<br>(*up to 2000m) |
|---------------------------------------------------------------|----------------|---------|-----------|-------------|--------------------------------|
| Agency & Hydrological                                         |                |         |           |             |                                |
| BGS Groundwater Flooding Susceptibility                       | pg 1           | Yes     |           |             | n/a                            |
| Contaminated Land Register Entries and Notices                |                |         |           |             |                                |
| Discharge Consents                                            | pg 1           |         | 4         | 1           | 11                             |
| Prosecutions Relating to Controlled Waters                    |                |         | n/a       | n/a         | n/a                            |
| Enforcement and Prohibition Notices                           |                |         |           |             |                                |
| Integrated Pollution Controls                                 |                |         |           |             |                                |
| Integrated Pollution Prevention And Control                   |                |         |           |             |                                |
| Local Authority Integrated Pollution Prevention And Control   |                |         |           |             |                                |
| Local Authority Pollution Prevention and Controls             |                |         |           |             |                                |
| Local Authority Pollution Prevention and Control Enforcements |                |         |           |             |                                |
| Nearest Surface Water Feature                                 | pg 4           | Yes     |           |             |                                |
| Pollution Incidents to Controlled Waters                      | pg 5           |         |           |             | 1                              |
| Prosecutions Relating to Authorised Processes                 |                |         |           |             |                                |
| Registered Radioactive Substances                             |                |         |           |             |                                |
| River Quality                                                 |                |         |           |             |                                |
| River Quality Biology Sampling Points                         |                |         |           |             |                                |
| River Quality Chemistry Sampling Points                       |                |         |           |             |                                |
| Substantiated Pollution Incident Register                     |                |         |           |             |                                |
| Water Abstractions                                            | pg 5           |         |           |             | (*5)                           |
| Water Industry Act Referrals                                  |                |         |           |             |                                |
| Groundwater Vulnerability Map                                 | pg 6           | Yes     | n/a       | n/a         | n/a                            |
| Groundwater Vulnerability - Soluble Rock Risk                 |                |         | n/a       | n/a         | n/a                            |
| Bedrock Aquifer Designations                                  | pg 6           | Yes     | n/a       | n/a         | n/a                            |
| Superficial Aquifer Designations                              | pg 6           | Yes     | n/a       | n/a         | n/a                            |
| Source Protection Zones                                       | pg 6           | 1       |           |             |                                |
| Extreme Flooding from Rivers or Sea without Defences          |                |         |           | n/a         | n/a                            |
| Flooding from Rivers or Sea without Defences                  |                |         |           | n/a         | n/a                            |
| Areas Benefiting from Flood Defences                          |                |         |           | n/a         | n/a                            |
| Flood Water Storage Areas                                     |                |         |           | n/a         | n/a                            |
| Flood Defences                                                |                |         |           | n/a         | n/a                            |
| OS Water Network Lines                                        | pg 7           | 2       | 6         | 11          | 19                             |