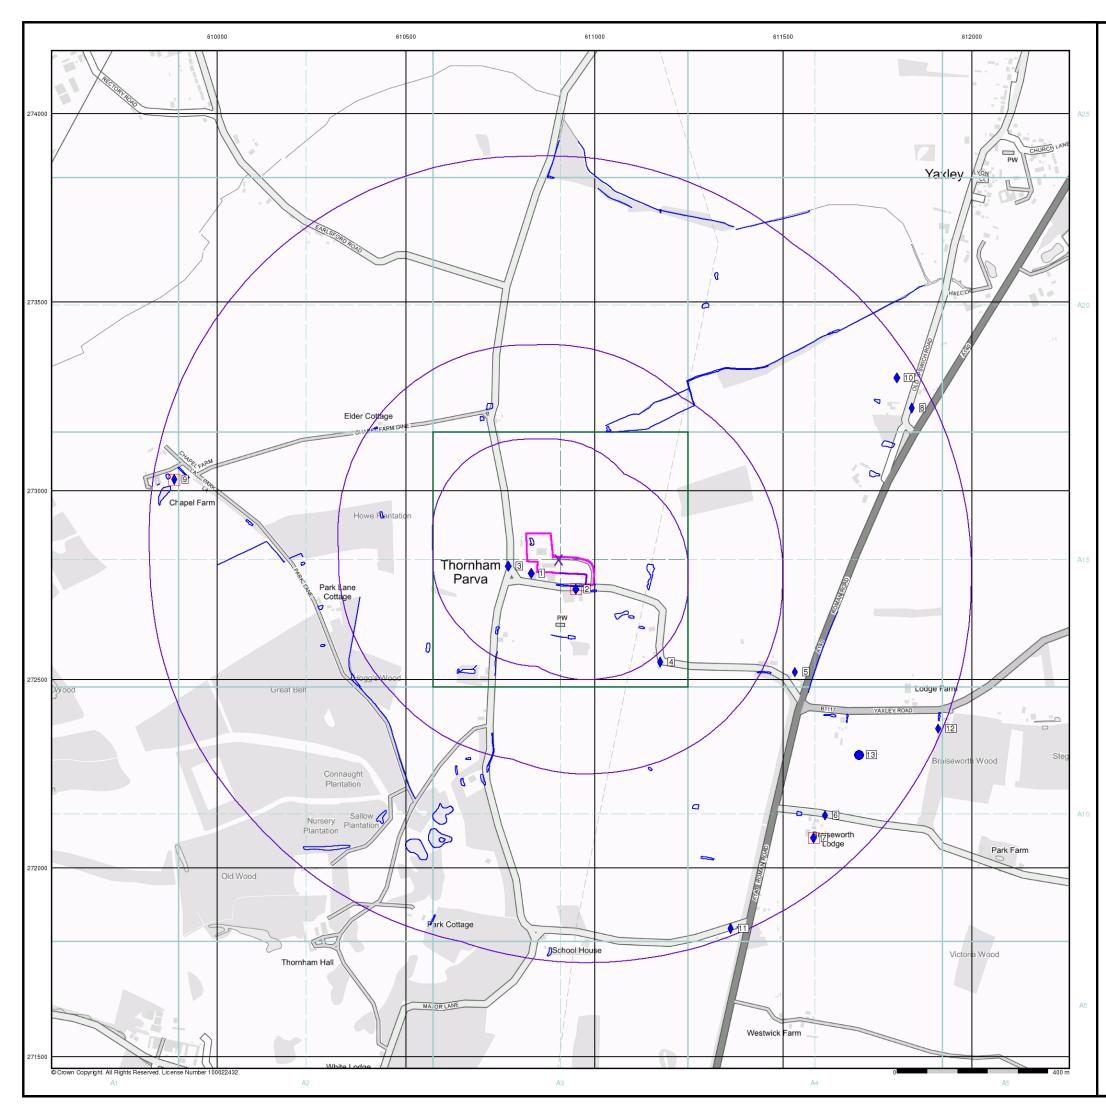

LANDMARK INFORMATION GROUP\*

| Map<br>ID |                                                                                                                                                                                                                                                                                               | Details                                                                                                                                                                                                                                                                                                                                                                                                                                                                                                                                                         | Quadrant<br>Reference<br>(Compass<br>Direction) | Estimated<br>Distance<br>From Site | Contact | NGR              |
|-----------|-----------------------------------------------------------------------------------------------------------------------------------------------------------------------------------------------------------------------------------------------------------------------------------------------|-----------------------------------------------------------------------------------------------------------------------------------------------------------------------------------------------------------------------------------------------------------------------------------------------------------------------------------------------------------------------------------------------------------------------------------------------------------------------------------------------------------------------------------------------------------------|-------------------------------------------------|------------------------------------|---------|------------------|
|           | BGS Groundwater                                                                                                                                                                                                                                                                               | Flooding Susceptibility                                                                                                                                                                                                                                                                                                                                                                                                                                                                                                                                         |                                                 |                                    |         |                  |
|           | Flooding Type:                                                                                                                                                                                                                                                                                | Limited Potential for Groundwater Flooding to Occur                                                                                                                                                                                                                                                                                                                                                                                                                                                                                                             | A13SW<br>(SW)                                   | 0                                  | 1       | 610906<br>272817 |
|           | Discharge Consent                                                                                                                                                                                                                                                                             | S                                                                                                                                                                                                                                                                                                                                                                                                                                                                                                                                                               |                                                 |                                    |         |                  |
| 1         | Operator:<br>Property Type:<br>Location:<br>Authority:<br>Catchment Area:<br>Reference:<br>Permit Version:<br>Effective Date:<br>Issued Date:<br>Issued Date:<br>Discharge Type:<br>Discharge<br>Environment:<br>Receiving Water:<br>Status:<br>Positional Accuracy:                          | Trustees Of Thornham Settled Estate<br>WWTW (NOT WATER CO) (NOT STP AT A PRIVATE PREMISES)<br>216 & 217 Bull Road, Thornham Parva, Eye, Suffolk, Ip23 8es<br>Environment Agency, Anglian Region<br>Upper River Waveney (Diss)<br>Prenf19368<br>1<br>7th August 2005<br>Not Supplied<br>Sewage Discharges - Final/Treated Effluent - Not Water Company<br>Freshwater Stream/River<br>Ditch Tributary Of R Waveney<br>New Consent (Water Resources Act 1991, Section 88 & Schedule 10 as<br>amended by Environment Act 1995)<br>Located by supplier to within 10m | A13SW<br>(SW)                                   | 18                                 | 2       | 610831<br>272781 |
|           | Discharge Consent                                                                                                                                                                                                                                                                             | S                                                                                                                                                                                                                                                                                                                                                                                                                                                                                                                                                               |                                                 |                                    |         |                  |
| 2         | -                                                                                                                                                                                                                                                                                             | Terrance Kevin O'Keefe<br>WWTW (NOT WATER CO) (NOT STP AT A PRIVATE PREMISES)<br>Chandos Farm Thornham Parva, Eye, Suffolk, Ip23 8es<br>Environment Agency, Anglian Region<br>Not Given<br>Prenf08545<br>2<br>15th September 1994<br>15th September 1994<br>Not Supplied<br>Sewage Discharges - Final/Treated Effluent - Not Water Company<br>Freshwater Stream/River<br>Tributary River Dove<br>Post National Rivers Authority Legislation where issue date > 31/08/1989<br>Located by supplier to within 10m                                                  | A13SE<br>(SE)                                   | 28                                 | 2       | 610950<br>272740 |
| 2         | Discharge Consent<br>Operator:<br>Property Type:<br>Location:<br>Authority:<br>Catchment Area:<br>Reference:<br>Permit Version:<br>Effective Date:<br>Issued Date:<br>Revocation Date:<br>Discharge Type:<br>Discharge<br>Environment:<br>Receiving Water:<br>Status:<br>Positional Accuracy: | s<br>Terrance Kevin O'Keefe<br>WWTW (NOT WATER CO) (NOT STP AT A PRIVATE PREMISES)<br>Chandos Farm Thornham Parva, Eye, Suffolk, Ip23 &es<br>Environment Agency, Anglian Region<br>Not Given<br>Prenf08545<br>1<br>3rd August 1993<br>3rd August 1993<br>14th September 1994<br>Sewage Discharges - Final/Treated Effluent - Not Water Company<br>Freshwater Stream/River<br>Trib River Dove<br>Post National Rivers Authority Legislation where issue date > 31/08/1989<br>Located by supplier to within 100m                                                  | A13SE<br>(SE)                                   | 28                                 | 2       | 610950<br>272740 |
|           | Discharge Consent                                                                                                                                                                                                                                                                             | S                                                                                                                                                                                                                                                                                                                                                                                                                                                                                                                                                               |                                                 |                                    |         |                  |
| 3         | Operator:<br>Property Type:<br>Location:<br>Authority:<br>Catchment Area:<br>Reference:<br>Permit Version:<br>Effective Date:<br>Issued Date:<br>Revocation Date:<br>Discharge Type:<br>Discharge<br>Environment:<br>Receiving Water:<br><b>Status:</b>                                       | Mrs Fiammetta Gray<br>WWTW (NOT WATER CO) (NOT STP AT A PRIVATE PREMISES)<br>Chandos Farm Thornham Parva, Eye, Suffolk, Ip23 8es<br>Environment Agency, Anglian Region<br>River Dove<br>Prenf11548<br>1<br>18th December 1998<br>5th August 1999<br>Not Supplied<br>Sewage Discharges - Final/Treated Effluent - Not Water Company<br>Freshwater Stream/River<br>Tributary Of River Dove<br>New Consent (Water Resources Act 1991, Section 88 & Schedule 10 as<br>amended by Environment Act 1995)<br>Located by supplier to within 100m                        | A13SW<br>(W)                                    | 54                                 | 2       | 610770<br>272800 |

LANDMARK INFORMATION GROUP\*

| Map<br>ID |                                                                                                                                                                                                                                                                                                                   | Details                                                                                                                                                                                                                                                                                                                                                                                                                                                                                                                                                                   | Quadrant<br>Reference<br>(Compass<br>Direction) | Estimated<br>Distance<br>From Site | Contact | NGR              |
|-----------|-------------------------------------------------------------------------------------------------------------------------------------------------------------------------------------------------------------------------------------------------------------------------------------------------------------------|---------------------------------------------------------------------------------------------------------------------------------------------------------------------------------------------------------------------------------------------------------------------------------------------------------------------------------------------------------------------------------------------------------------------------------------------------------------------------------------------------------------------------------------------------------------------------|-------------------------------------------------|------------------------------------|---------|------------------|
| 4         | Discharge Consents<br>Operator:<br>Property Type:<br>Location:<br>Authority:<br>Catchment Area:<br>Reference:<br>Permit Version:<br>Effective Date:<br>Issued Date:<br>Issued Date:<br>Discharge Type:<br>Discharge<br>Environment:<br>Receiving Water:<br>Status:<br>Positional Accuracy:                        | s<br>Joyce Angela Hambling<br>Domestic Property (Single)<br>212 Bull Road Thornham Parva, Eye, Suffolk, Ip23 &es<br>Environment Agency, Anglian Region<br>River Dove<br>Pr4nf2000<br>1<br>21st September 1988<br>21st September 1988<br>Not Supplied<br>Sewage Discharges - Final/Treated Effluent - Not Water Company<br>Land/Soakaway<br>Trib River Dove<br>Pre National Rivers Authority Legislation where issue date < 01/09/1989<br>Located by supplier to within 10m                                                                                                | A13SE<br>(SE)                                   | 270                                | 2       | 611173<br>272546 |
| 5         | Discharge Consent:<br>Operator:<br>Property Type:<br>Location:<br>Authority:<br>Catchment Area:<br>Reference:<br>Permit Version:<br>Effective Date:<br>Issued Date:<br>Revocation Date:<br>Discharge Type:<br>Discharge Type:<br>Discharge<br>Environment:<br>Receiving Water:<br>Status:<br>Positional Accuracy: | s<br>Mr J Stenhouse<br>WWTW (NOT WATER CO) (NOT STP AT A PRIVATE PREMISES)<br>Bull Auberge Ipswich Road, Yaxley, Eye, Suffolk, Ip23 8bz<br>Environment Agency, Anglian Region<br>River Dove<br>Prenf14101<br>1<br>20th June 2002<br>19th March 2002<br>Not Supplied<br>Sewage And Trade Combined - Unspecified<br>Freshwater Stream/River<br>Tributary Of The River Dove<br>New Consent, by Application (Water Resources Act 1991, Section 88)<br>Located by supplier to within 10m                                                                                       | A14SW<br>(SE)                                   | 581                                | 2       | 611530<br>272520 |
| 6         | Discharge Consents<br>Operator:<br>Property Type:<br>Location:<br>Authority:<br>Catchment Area:<br>Reference:<br>Permit Version:<br>Effective Date:<br>Issued Date:<br>Revocation Date:<br>Discharge Type:<br>Discharge<br>Environment:<br>Receiving Water:<br>Status:<br>Positional Accuracy:                    | s<br>Mr Kenneth Bright<br>WWTW (NOT WATER CO) (NOT STP AT A PRIVATE PREMISES)<br>Oaktree Barn Braiseworth Lodge, Braiseworth, Eye, Suffolk, Ip23 7hb<br>Environment Agency, Anglian Region<br>River Dove<br>Prenf20736<br>1<br>26th July 2007<br>26th July 2007<br>26th July 2007<br>Not Supplied<br>Sewage Discharges - Final/Treated Effluent - Not Water Company<br>Freshwater Stream/River<br>Ditch Trib Of River Dove<br>New Consent (Water Resources Act 1991, Section 88 & Schedule 10 as<br>amended by Environment Act 1995)<br>Located by supplier to within 10m | A9SE<br>(SE)                                    | 866                                | 2       | 611610<br>272140 |
| 7         | Discharge Consent:<br>Operator:<br>Property Type:<br>Location:<br>Authority:<br>Catchment Area:<br>Reference:<br>Permit Version:<br>Effective Date:<br>Issued Date:<br>Revocation Date:<br>Discharge Type:<br>Discharge<br>Environment:<br>Receiving Water:<br>Status:<br>Positional Accuracy:                    | s<br>M Welch<br>WWTW (NOT WATER CO) (NOT STP AT A PRIVATE PREMISES)<br>Braiseworth Lodge Braiseworth, Eye, Suffolk, Ip23 7hb<br>Environment Agency, Anglian Region<br>Not Supplied<br>Prenf10766<br>1<br>28th February 1997<br>28th February 1997<br>28th February 1997<br>Not Supplied<br>Sewage Discharges - Final/Treated Effluent - Not Water Company<br>Freshwater Stream/River<br>Tributary River Dove<br>Post National Rivers Authority Legislation where issue date > 31/08/1989<br>Located by supplier to within 10m                                             | A9SW<br>(SE)                                    | 889                                | 2       | 611580<br>272080 |

LANDMARK INFORMATION GROUP\*

| Map<br>ID |                                                                                                                                                                                                                                                                                                    | Details                                                                                                                                                                                                                                                                                                                                                                                                                                                                                                                    | Quadrant<br>Reference<br>(Compass<br>Direction) | Estimated<br>Distance<br>From Site | Contact | NGR              |
|-----------|----------------------------------------------------------------------------------------------------------------------------------------------------------------------------------------------------------------------------------------------------------------------------------------------------|----------------------------------------------------------------------------------------------------------------------------------------------------------------------------------------------------------------------------------------------------------------------------------------------------------------------------------------------------------------------------------------------------------------------------------------------------------------------------------------------------------------------------|-------------------------------------------------|------------------------------------|---------|------------------|
|           | Discharge Consents                                                                                                                                                                                                                                                                                 | 5                                                                                                                                                                                                                                                                                                                                                                                                                                                                                                                          |                                                 |                                    |         |                  |
| 7         | Operator:<br>Property Type:<br>Location:<br>Authority:<br>Catchment Area:<br>Reference:<br>Permit Version:<br>Effective Date:<br>Issued Date:<br>Revocation Date:<br>Discharge Type:<br>Discharge Type:<br>Discharge<br>Environment:<br>Receiving Water:<br><b>Status:</b><br>Positional Accuracy: | The Occupier<br>WWTW (NOT WATER CO) (NOT STP AT A PRIVATE PREMISES)<br>Braiseworth Lodge Braiseworth, Eye, Suffolk, Ip23 7hb<br>Environment Agency, Anglian Region<br>Not Given<br>Prenf04087<br>2<br>16th January 1992<br>16th January 1992<br>31st October 1996<br>Sewage Discharges - Final/Treated Effluent - Not Water Company<br>Freshwater Stream/River<br>Trib River Dove<br>Post National Rivers Authority Legislation where issue date > 31/08/1989<br>Located by supplier to within 100m                        | A9SW<br>(SE)                                    | 889                                | 2       | 611580<br>272080 |
| 7         |                                                                                                                                                                                                                                                                                                    | Robert Bunn Ltd<br>WWTW (NOT WATER CO) (NOT STP AT A PRIVATE PREMISES)<br>Braiseworth Lodge Braiseworth, Eye, Suffolk, Ip23 7hb<br>Environment Agency, Anglian Region<br>Not Given<br>Prenf04087<br>1<br>19th December 1990<br>19th December 1990<br>15th January 1992<br>Sewage Discharges - Final/Treated Effluent - Not Water Company<br>Freshwater Stream/River<br>Tributary Of The R. Dove<br><b>Post National Rivers Authority Legislation where issue date &gt; 31/08/1989</b><br>Located by supplier to within 10m | A9SW<br>(SE)                                    | 889                                | 2       | 611580<br>272080 |
| 8         | Discharge Consents<br>Operator:<br>Property Type:<br>Location:<br>Authority:<br>Catchment Area:<br>Reference:<br>Permit Version:<br>Effective Date:<br>Issued Date:<br>Revocation Date:<br>Discharge Type:<br>Discharge<br>Environment:<br>Receiving Water:<br>Status:<br>Positional Accuracy:     | s<br>David Cunningham<br>WWTW (NOT WATER CO) (NOT STP AT A PRIVATE PREMISES)<br>The Villa, Yaxley, Eye, Suffolk, Ip23 8bz<br>Environment Agency, Anglian Region<br>River Dove<br>Prenf13619<br>1<br>15th June 2001<br>15th June 2001<br>Not Supplied<br>Sewage Discharges - Final/Treated Effluent - Not Water Company<br>Freshwater Stream/River<br>Tributary Of River Dove<br>New Consent, by Application (Water Resources Act 1991, Section 88)<br>Located by supplier to within 10m                                    | A19SE<br>(NE)                                   | 944                                | 2       | 611840<br>273220 |
| 9         | Discharge Consents<br>Operator:<br>Property Type:<br>Location:<br>Authority:<br>Catchment Area:<br>Reference:<br>Permit Version:<br>Effective Date:<br>Issued Date:<br>Revocation Date:<br>Discharge Type:<br>Discharge<br>Environment:<br>Receiving Water:<br>Status:<br>Positional Accuracy:     | s<br>Simon Christopher Bird<br>Domestic Property (Single)<br>The Barnhouse Chapel Farm, Chapel Farm Lane, Thomham Parva, Suffolk,<br>Ip23 8ex<br>Environment Agency, Anglian Region<br>Not Supplied<br>Pr4nf524<br>2<br>14th December 2011<br>14th December 2011<br>Not Supplied<br>Sewage Discharges - Final/Treated Effluent - Not Water Company<br>Into Land<br>Trib River Dove<br>Varied under EPR 2010<br>Located by supplier to within 10m                                                                           | A11NE<br>(W)                                    | 946                                | 2       | 609885<br>273030 |

LANDMARK INFORMATION GROUP\*

| Map<br>ID |                                                                                                                                                                                                                                                                                                | Details                                                                                                                                                                                                                                                                                                                                                                                                                                                                                                                                                                      | Quadrant<br>Reference<br>(Compass<br>Direction) | Estimated<br>Distance<br>From Site | Contact | NGR              |
|-----------|------------------------------------------------------------------------------------------------------------------------------------------------------------------------------------------------------------------------------------------------------------------------------------------------|------------------------------------------------------------------------------------------------------------------------------------------------------------------------------------------------------------------------------------------------------------------------------------------------------------------------------------------------------------------------------------------------------------------------------------------------------------------------------------------------------------------------------------------------------------------------------|-------------------------------------------------|------------------------------------|---------|------------------|
|           | Discharge Consents                                                                                                                                                                                                                                                                             | Ş                                                                                                                                                                                                                                                                                                                                                                                                                                                                                                                                                                            |                                                 |                                    |         |                  |
| 9         | Operator:<br>Property Type:<br>Location:<br>Authority:<br>Catchment Area:<br>Reference:<br>Permit Version:<br>Effective Date:<br>Issued Date:<br>Revocation Date:<br>Discharge Type:                                                                                                           | Simon Christopher Bird<br>Domestic Property (Single)<br>The Barnhouse Chapel Farm, Chapel Farm Lane, Thornham Parva, Suffolk,<br>Ip23 8ex<br>Environment Agency, Anglian Region<br>Not Given<br>Pr4nf524<br>1<br>3rd July 1986<br>3rd July 1986<br>Not Supplied<br>Sewage Discharges - Final/Treated Effluent - Not Water Company                                                                                                                                                                                                                                            | A11NE<br>(W)                                    | 946                                | 2       | 609885<br>273030 |
|           | Discharge<br>Environment:<br>Receiving Water:<br><b>Status:</b><br>Positional Accuracy:                                                                                                                                                                                                        | Freshwater Stream/River<br>Trib River Dove<br>Pre National Rivers Authority Legislation where issue date < 01/09/1989<br>Located by supplier to within 10m                                                                                                                                                                                                                                                                                                                                                                                                                   |                                                 |                                    |         |                  |
| 10        | Discharge Consents<br>Operator:<br>Property Type:<br>Location:<br>Authority:<br>Catchment Area:<br>Reference:<br>Permit Version:<br>Effective Date:<br>Issued Date:<br>Revocation Date:<br>Discharge Type:<br>Discharge<br>Environment:<br>Receiving Water:<br>Status:<br>Positional Accuracy: | s<br>Mr & Mrs Forrester<br>WWTW (NOT WATER CO) (NOT STP AT A PRIVATE PREMISES)<br>Valley Cottage, 67 Ipswich Road, Yaxley, Suffolk, Ip23 8bz<br>Environment Agency, Anglian Region<br>River Dove<br>Prenf13566<br>1<br>4th April 2001<br>18th May 2001<br>Not Supplied<br>Sewage Discharges - Final/Treated Effluent - Not Water Company<br>Freshwater Stream/River<br>Tributary River Dove<br>New Consent, by Application (Water Resources Act 1991, Section 88)<br>Located by supplier to within 100m                                                                      | A19SE<br>(NE)                                   | 947                                | 2       | 611800<br>273300 |
| 11        | Discharge Consents<br>Operator:<br>Property Type:<br>Location:<br>Authority:<br>Catchment Area:<br>Reference:<br>Permit Version:<br>Effective Date:<br>Issued Date:<br>Revocation Date:<br>Discharge Type:<br>Discharge<br>Environment:<br>Receiving Water:<br>Status:<br>Positional Accuracy: | s<br>Mr Ian Winterbone<br>WWTW (NOT WATER CO) (NOT STP AT A PRIVATE PREMISES)<br>Trevillis, Gislingham Road, Thornham Magna, Suffolk, Ip23 &er<br>Environment Agency, Anglian Region<br>River Dove<br>Prenf20724<br>1<br>4th August 2007<br>4th August 2007<br>Auth August 2007<br>Not Supplied<br>Sewage Discharges - Final/Treated Effluent - Not Water Company<br>Freshwater Stream/River<br>Ditch Tributary Of River Dove<br>New Consent (Water Resources Act 1991, Section 88 & Schedule 10 as<br>amended by Environment Act 1995)<br>Located by supplier to within 10m | A9SW<br>(SE)                                    | 981                                | 2       | 611360<br>271840 |
| 12        | Discharge Consents<br>Operator:<br>Property Type:<br>Location:<br>Authority:<br>Catchment Area:<br>Reference:<br>Permit Version:<br>Effective Date:<br>Issued Date:<br>Revocation Date:<br>Discharge Type:<br>Discharge<br>Environment:<br>Receiving Water:<br>Status:<br>Positional Accuracy: | s<br>Shaun Featherstone<br>WWTW (NOT WATER CO) (NOT STP AT A PRIVATE PREMISES)<br>The Woodland Cottage Yaxley Road, Braiseworth, Eye, Suffolk, Ip23 7hd<br>Environment Agency, Anglian Region<br>River Dove<br>Prenf11523<br>1<br>27th November 1998<br>4th August 1999<br>Not Supplied<br>Sewage Discharges - Final/Treated Effluent - Not Water Company<br>Freshwater Stream/River<br>Tributary Of River Dove<br>New Consent (Water Resources Act 1991, Section 88 & Schedule 10 as<br>amended by Environment Act 1995)<br>Located by supplier to within 100m              | A9NE<br>(SE)                                    | 989                                | 2       | 611910<br>272370 |
|           | Nearest Surface Wa                                                                                                                                                                                                                                                                             | ter Feature                                                                                                                                                                                                                                                                                                                                                                                                                                                                                                                                                                  | A13SW<br>(S)                                    | 0                                  | -       | 610908<br>272782 |

LANDMARK INFORMATION GROUP\*

| Map<br>ID |                                                                                                                                                                                                                                                                                                                        | Details                                                                                                                                                                                                                                                                                                                                                                            | Quadrant<br>Reference<br>(Compass<br>Direction) | Estimated<br>Distance<br>From Site | Contact | NGR              |
|-----------|------------------------------------------------------------------------------------------------------------------------------------------------------------------------------------------------------------------------------------------------------------------------------------------------------------------------|------------------------------------------------------------------------------------------------------------------------------------------------------------------------------------------------------------------------------------------------------------------------------------------------------------------------------------------------------------------------------------|-------------------------------------------------|------------------------------------|---------|------------------|
| 13        | Property Type:<br>Location:<br>Authority:<br>Pollutant:<br>Note:<br>Incident Date:<br>Incident Reference:<br>Catchment Area:<br>Receiving Water:<br>Cause of Incident:<br>Incident Severity:                                                                                                                           | to Controlled Waters<br>Not Given<br>Ipswich District<br>Environment Agency, Anglian Region<br>Miscellaneous - Unknown<br>River Dove Tributary<br>15th December 1994<br>2215<br>Not Given<br>Freshwater Stream/River<br>Unknown<br>Category 3 - Minor Incident<br>Located by supplier to within 100m                                                                               | A9NE<br>(SE)                                    | 835                                | 2       | 611700<br>272300 |
|           |                                                                                                                                                                                                                                                                                                                        | Environment Agency<br>7/34/17/*G/0068<br>100<br>Borehole 1 Yaxley<br>Environment Agency, Anglian Region<br>Environmental: Transfer between sources<br>Water may be abstracted from a single point<br>Groundwater<br>Not Supplied<br>Not Supplied<br>Crag; Status: Perpetuity<br>01 January<br>31 December<br>1st January 1990<br>Not Supplied<br>Located by supplier to within 10m | A20NW<br>(NE)                                   | 1308                               | 2       | 612100<br>273500 |
|           | Water Abstractions<br>Operator:<br>Licence Number:<br>Permit Version:<br>Location:<br>Authority:<br>Abstraction Type:<br>Source:<br>Daily Rate (m3):<br>Yearly Rate (m3):<br>Details:<br>Authorised Start:<br>Authorised Start:<br>Authorised Start:<br>Permit Start Date:<br>Permit End Date:<br>Positional Accuracy: | S G Grover And Sons<br>7/34/17/*g/005<br>Not Supplied<br>Bore , Hall Farm, YAXLEY<br>Environment Agency, Anglian Region<br>Agriculture (General)<br>Not Supplied<br>Well And Borehole<br>2<br>7000<br>E chalk; Status: Perpetuity<br>Not Supplied<br>Not Supplied<br>Not Supplied<br>Not Supplied<br>Located by supplier to within 10m                                             | A20NE<br>(NE)                                   | 1808                               | 2       | 612580<br>273670 |
|           | Water Abstractions<br>Operator:<br>Licence Number:<br>Permit Version:<br>Location:<br>Authority:<br>Abstraction Type:<br>Source:<br>Daily Rate (m3):<br>Yearly Rate (m3):<br>Details:<br>Authorised Start:<br>Authorised Start:<br>Authorised Start:<br>Permit Start Date:<br>Permit End Date:<br>Positional Accuracy: | S G Grover & Sons<br>7/34/17/*G/0005<br>100<br>Bore At Hall Farm, Yaxley<br>Environment Agency, Anglian Region<br>General Farming And Domestic<br>Water may be abstracted from a single point<br>Groundwater<br>Not Supplied<br>Not Supplied<br>E chalk; Status: Perpetuity<br>01 January<br>31 December<br>1st December 1996<br>Not Supplied<br>Located by supplier to within 10m | (NE)                                            | 1840                               | 2       | 612600<br>273700 |

LANDMARK INFORMATION GROUP\*

| Map<br>ID |                                                                                                                                                                                                                                                                                                                 | Details                                                                                                                                                                                                                                                                                                                                             | Quadrant<br>Reference<br>(Compass<br>Direction) | Estimated<br>Distance<br>From Site | Contact | NGR              |
|-----------|-----------------------------------------------------------------------------------------------------------------------------------------------------------------------------------------------------------------------------------------------------------------------------------------------------------------|-----------------------------------------------------------------------------------------------------------------------------------------------------------------------------------------------------------------------------------------------------------------------------------------------------------------------------------------------------|-------------------------------------------------|------------------------------------|---------|------------------|
|           | Water Abstractions       Operator:     R C G Flatman                                                                                                                                                                                                                                                            |                                                                                                                                                                                                                                                                                                                                                     |                                                 | 1893                               | 2       | 610390           |
|           | Licence Number:<br>Permit Version:<br>Location:<br>Authority:<br>Abstraction:<br>Abstraction Type:<br>Source:<br>Daily Rate (m3):<br>Yearly Rate (m3):<br>Details:<br>Authorised Start:<br>Authorised End:                                                                                                      | 7/34/16/*g/025<br>Not Supplied<br>Bore Near The Lodge, MELLIS<br>Environment Agency, Anglian Region<br>Agriculture (General)<br>Not Supplied<br>Well And Borehole<br>2<br>6000<br>E chalk; Status: Revoked<br>Not Supplied<br>Not Supplied                                                                                                          | (N)                                             |                                    |         | 274730           |
|           | Permit Start Date:<br>Permit End Date:                                                                                                                                                                                                                                                                          | Not Supplied<br>Not Supplied<br>Located by supplier to within 10m                                                                                                                                                                                                                                                                                   |                                                 |                                    |         |                  |
|           | Water Abstractions<br>Operator:<br>Licence Number:<br>Permit Version:<br>Location:<br>Authority:<br>Abstraction:<br>Abstraction Type:<br>Source:<br>Daily Rate (m3):<br>Yearly Rate (m3):<br>Details:<br>Authorised Start:<br>Authorised End:<br>Permit Start Date:<br>Permit End Date:<br>Positional Accuracy: | Mrs W Cordingley<br>7/34/16/*g/002<br>Not Supplied<br>Bore At Willow Farm, MELLIS<br>Environment Agency, Anglian Region<br>Agriculture (General)<br>Not Supplied<br>Well And Borehole<br>2<br>7000<br>E chalk; Status: Revoked<br>Not Supplied<br>Not Supplied<br>Not Supplied<br>Not Supplied<br>Not Supplied<br>Located by supplier to within 10m | (NW)                                            | 1923                               | 2       | 609150<br>273840 |
|           | Groundwater Vulne<br>Combined<br>Classification:<br>Combined<br>Vulnerability:<br>Combined Aquifer:<br>Pollutant Speed:<br>Bedrock Flow:<br>Dilution:<br>Baseflow Index:<br>Superficial<br>Patchiness:<br>Superficial<br>Thickness:<br>Superficial<br>Recharge:                                                 | rability Map<br>Secondary Superficial Aquifer - Medium Vulnerability<br>Medium<br>Productive Bedrock Aquifer, Productive Superficial Aquifer<br>Low<br>Intergranular<br><300 mm/year<br>40-70%<br>>90%<br>>10m<br>Low                                                                                                                               | A13SW<br>(SW)                                   | 0                                  | 3       | 610906<br>272817 |
|           | Groundwater Vulne<br>None                                                                                                                                                                                                                                                                                       | rability - Soluble Rock Risk                                                                                                                                                                                                                                                                                                                        |                                                 |                                    |         |                  |
|           | Bedrock Aquifer De<br>Aquifer Designation:                                                                                                                                                                                                                                                                      | Principal Aquifer                                                                                                                                                                                                                                                                                                                                   | A13SW<br>(SW)                                   | 0                                  | 3       | 610906<br>272817 |
|           | Superficial Aquifer Aquifer Designation:                                                                                                                                                                                                                                                                        | Designations<br>Secondary Aquifer - Undifferentiated                                                                                                                                                                                                                                                                                                | A13SW<br>(SW)                                   | 0                                  | 3       | 610906<br>272817 |
| 14        | Source Protection Z<br>Name:<br>Source:<br>Reference:<br>Type:                                                                                                                                                                                                                                                  | Zones<br>Not Supplied<br>Environment Agency, Head Office<br>Not Supplied<br>Zone III (Total Catchment): The total area needed to support the discharge<br>from the protected groundwater source.                                                                                                                                                    | A13SW<br>(SW)                                   | 0                                  | 2       | 610906<br>272817 |
|           | Extreme Flooding for None                                                                                                                                                                                                                                                                                       | rom Rivers or Sea without Defences                                                                                                                                                                                                                                                                                                                  |                                                 |                                    |         |                  |
|           | None Areas Benefiting from                                                                                                                                                                                                                                                                                      | rs or Sea without Defences<br>om Flood Defences                                                                                                                                                                                                                                                                                                     |                                                 |                                    |         |                  |
|           | None<br>Flood Water Storag<br>None                                                                                                                                                                                                                                                                              | e Areas                                                                                                                                                                                                                                                                                                                                             |                                                 |                                    |         |                  |

LANDMARK INFORMATION GROUP\*

| Map<br>ID | Details                                                                                                                                                                                                                                                                                                 | Quadrant<br>Reference<br>(Compass<br>Direction) | Estimated<br>Distance<br>From Site | Contact | NGR              |
|-----------|---------------------------------------------------------------------------------------------------------------------------------------------------------------------------------------------------------------------------------------------------------------------------------------------------------|-------------------------------------------------|------------------------------------|---------|------------------|
|           | Flood Defences                                                                                                                                                                                                                                                                                          |                                                 |                                    |         |                  |
|           | None                                                                                                                                                                                                                                                                                                    |                                                 |                                    |         |                  |
| 15        | OS Water Network Lines         Watercourse Form:       Inland river         Watercourse Length:       66.9         Watercourse Level:       On ground surface         Permanent:       True         Watercourse Name:       Not Supplied         Catchment Name:       Waveney         Primacy:       2 | A13SE<br>(SE)                                   | 0                                  | 4       | 610941<br>272779 |
|           | OS Water Network Lines                                                                                                                                                                                                                                                                                  |                                                 |                                    |         |                  |
| 16        | Watercourse Form:       Inland river         Watercourse Length:       31.0         Watercourse Level:       On ground surface         Permanent:       True         Watercourse Name:       Not Supplied         Catchment Name:       Waveney         Primacy:       1                                | A13SW<br>(S)                                    | 0                                  | 4       | 610908<br>272782 |
| 17        | OS Water Network Lines<br>Watercourse Form: Inland river<br>Watercourse Length: 77.8                                                                                                                                                                                                                    | A13SW<br>(S)                                    | 1                                  | 4       | 610901<br>272750 |
|           | Watercourse Level:       On ground surface         Permanent:       True         Watercourse Name:       Not Supplied         Catchment Name:       Waveney         Primacy:       1                                                                                                                    |                                                 |                                    |         |                  |
| 18        | OS Water Network Lines         Watercourse Form:       Inland river         Watercourse Length:       11.1         Watercourse Level:       On ground surface         Permanent:       True         Watercourse Name:       Not Supplied         Catchment Name:       Waveney         Primacy:       1 | A13SE<br>(SE)                                   | 1                                  | 4       | 610977<br>272749 |
|           | OS Water Network Lines                                                                                                                                                                                                                                                                                  |                                                 |                                    |         |                  |
| 19        | Watercourse Form:       Inland river         Watercourse Length:       1.6         Watercourse Level:       On ground surface         Permanent:       True         Watercourse Name:       Not Supplied         Catchment Name:       Waveney         Primacy:       1                                 | A13SE<br>(SE)                                   | 3                                  | 4       | 611001<br>272751 |
|           | OS Water Network Lines                                                                                                                                                                                                                                                                                  |                                                 |                                    |         |                  |
| 20        | Watercourse Form:       Lake         Watercourse Length:       17.9         Watercourse Level:       On ground surface         Permanent:       True         Watercourse Name:       Not Supplied         Catchment Name:       Waveney         Primacy:       1                                        | A13SE<br>(S)                                    | 139                                | 4       | 610948<br>272614 |
|           | OS Water Network Lines                                                                                                                                                                                                                                                                                  |                                                 |                                    |         |                  |
| 21        | Watercourse Form:       Inland river         Watercourse Length:       45.7         Watercourse Level:       On ground surface         Permanent:       True         Watercourse Name:       Not Supplied         Catchment Name:       Waveney         Primacy:       1                                | A13SW<br>(S)                                    | 147                                | 4       | 610885<br>272618 |
|           | OS Water Network Lines                                                                                                                                                                                                                                                                                  |                                                 |                                    |         |                  |
| 22        | Watercourse Form:       Inland river         Watercourse Length:       63.3         Watercourse Level:       On ground surface         Permanent:       True         Watercourse Name:       Not Supplied         Catchment Name:       Waveney         Primacy:       1                                | A13SW<br>(SW)                                   | 237                                | 4       | 610743<br>272573 |
|           | OS Water Network Lines                                                                                                                                                                                                                                                                                  |                                                 |                                    |         |                  |
| 23        | Watercourse Form:       Inland river         Watercourse Length:       8.1         Watercourse Level:       On ground surface         Permanent:       True         Watercourse Name:       Not Supplied         Catchment Name:       Waveney         Primacy:       1                                 | A13SW<br>(SW)                                   | 296                                | 4       | 610687<br>272537 |