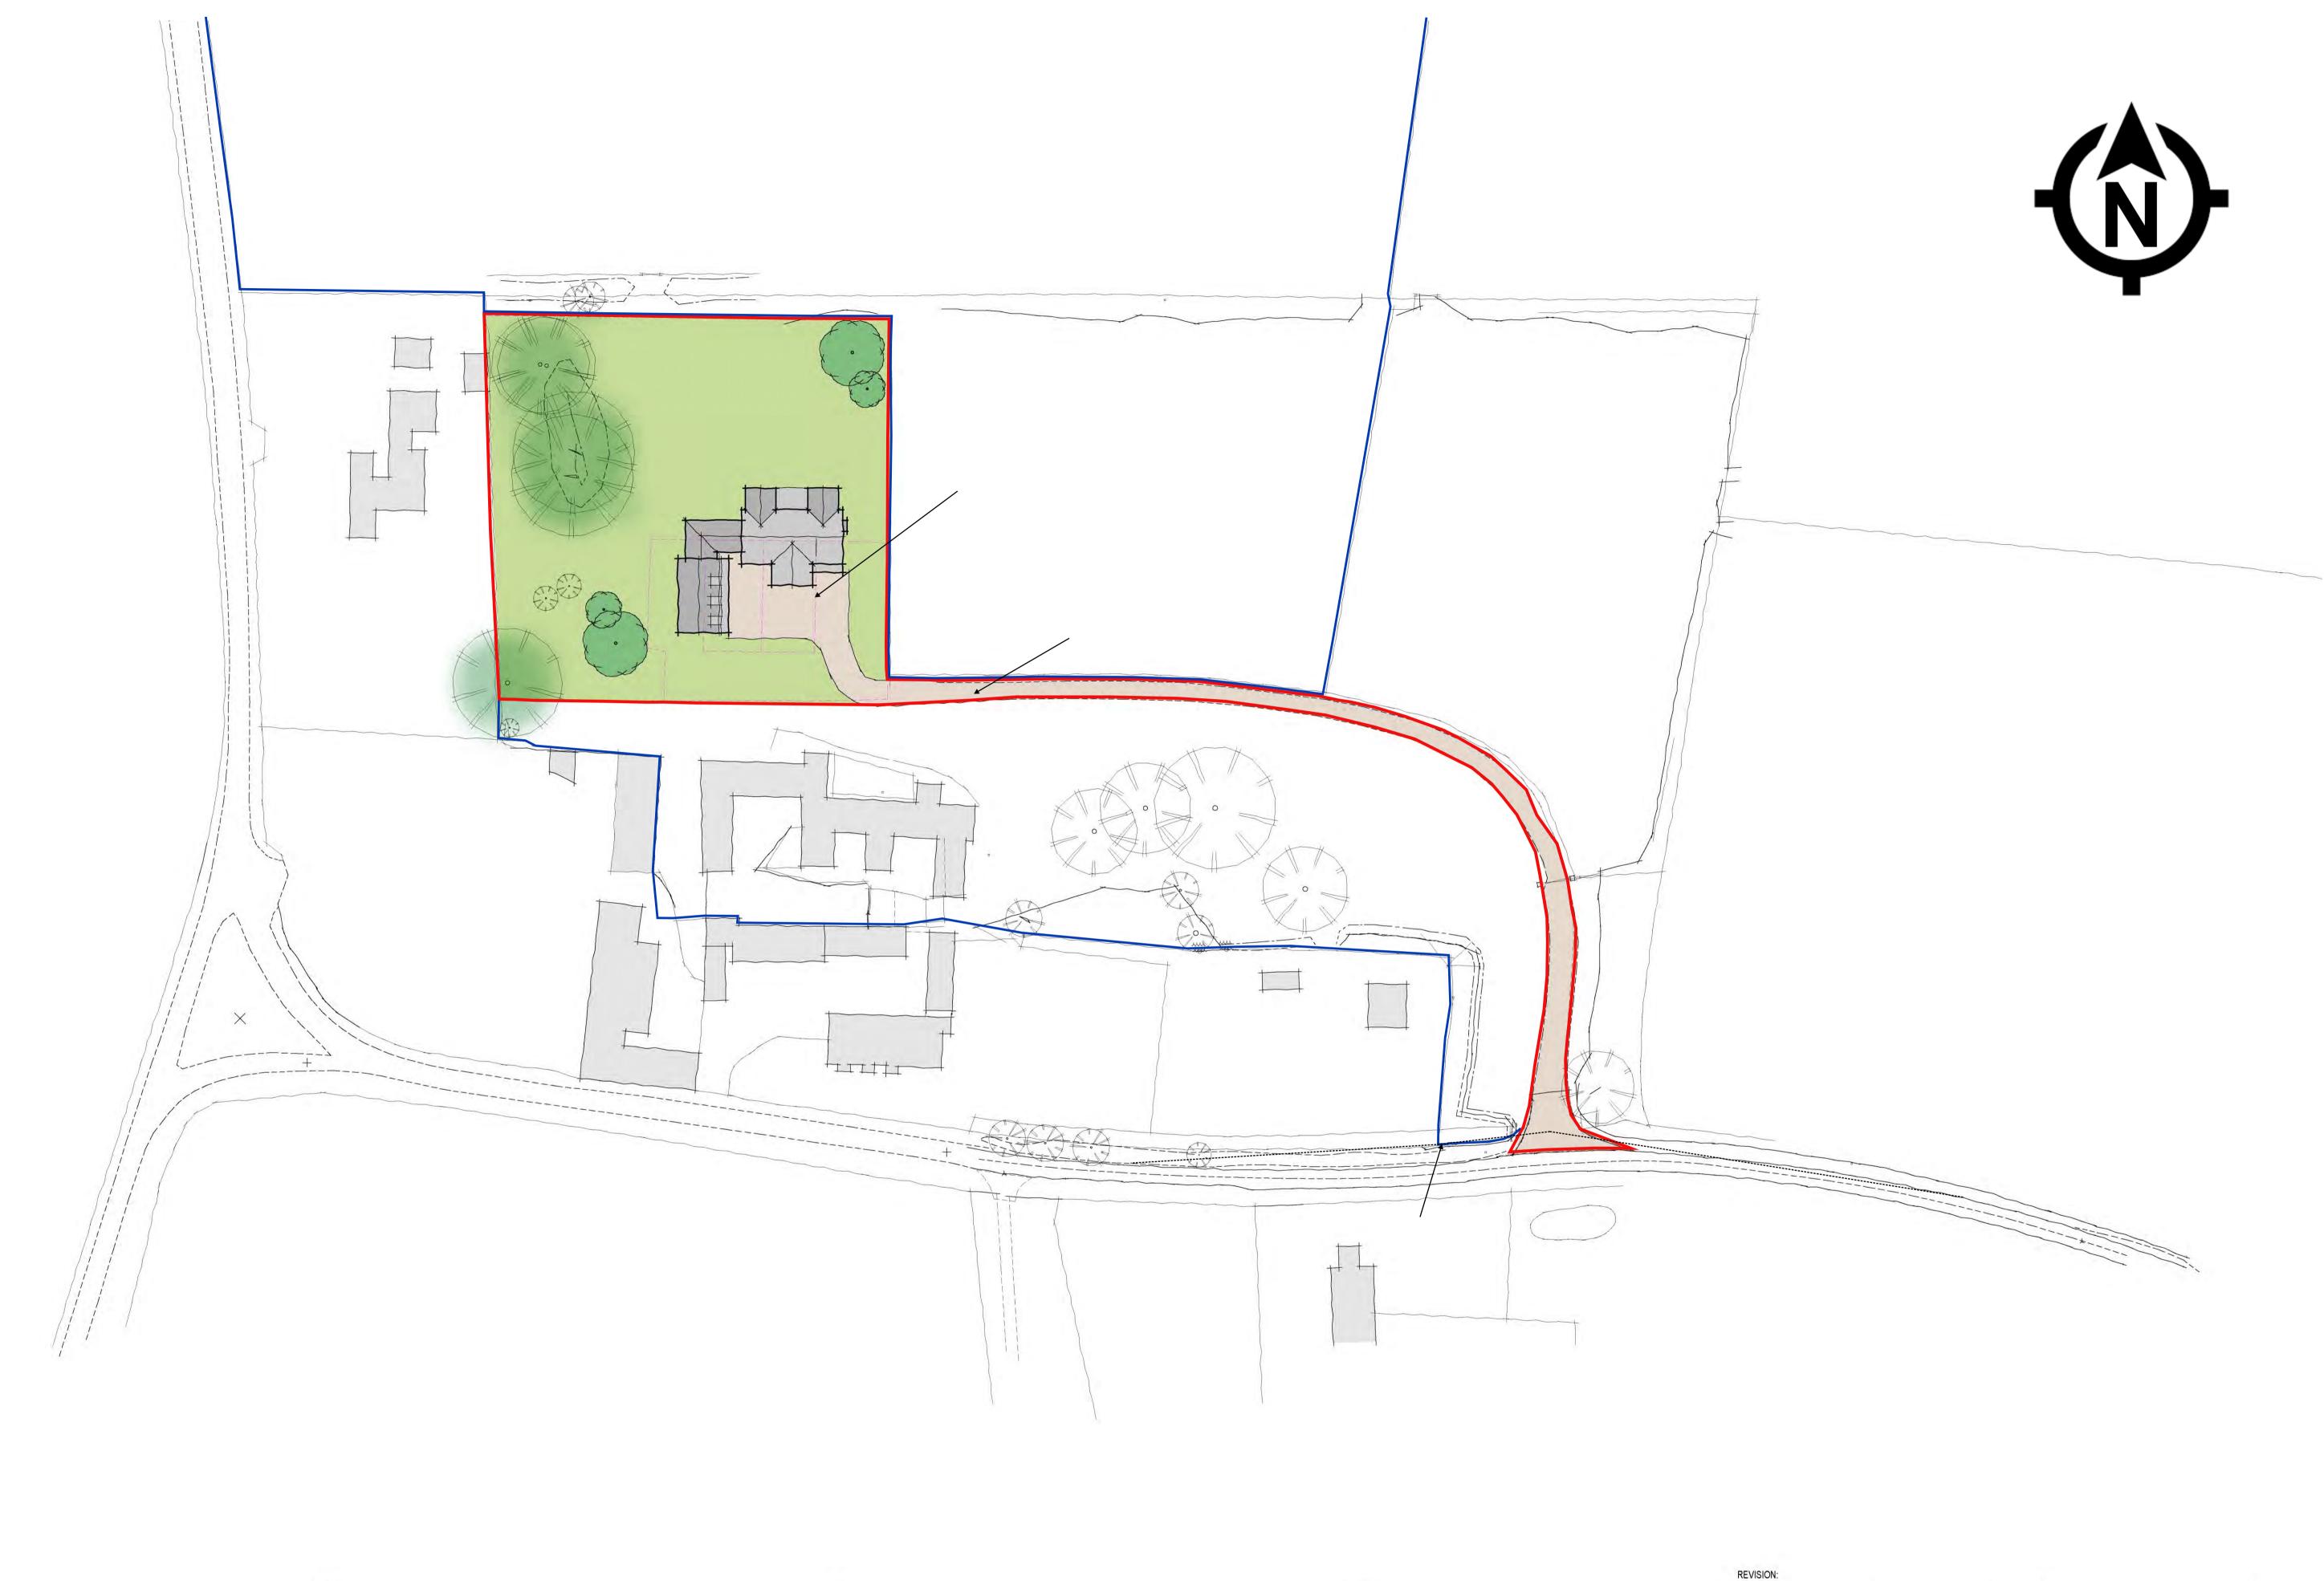

from the Support section of www.envirocheck.co.uk.

### Borehole Map - Slice A



#### **Order Details**

 Order Number:
 313344750\_1\_1

 Customer Ref:
 104487

 National Grid Reference:
 610910, 272820

 Slice:
 A

 Site Area (Ha):
 1.12

 Search Buffer (m):
 1000

#### Site Details

Chandos Farm Barn, Bull Road, Thornham Parva, EYE, IP23 $\rm 8ES$ 



0844 844 9952 0844 844 9951 www.envirocheck.co.uk



















## Appendix E



## Appendix F

|                        | © Crown copyright<br>and database rights<br>2023. Ordnance<br>Survey 100019340 |
|------------------------|--------------------------------------------------------------------------------|
| Norfolk County Council | Survey 100019340                                                               |

## Appendix G





| PARTY WALL ACT 1996:-                                                                                                                                                                                                                                                                                                                                                                                                                                                                                                          | PROJECT:                                |
|----------------------------------------------------------------------------------------------------------------------------------------------------------------------------------------------------------------------------------------------