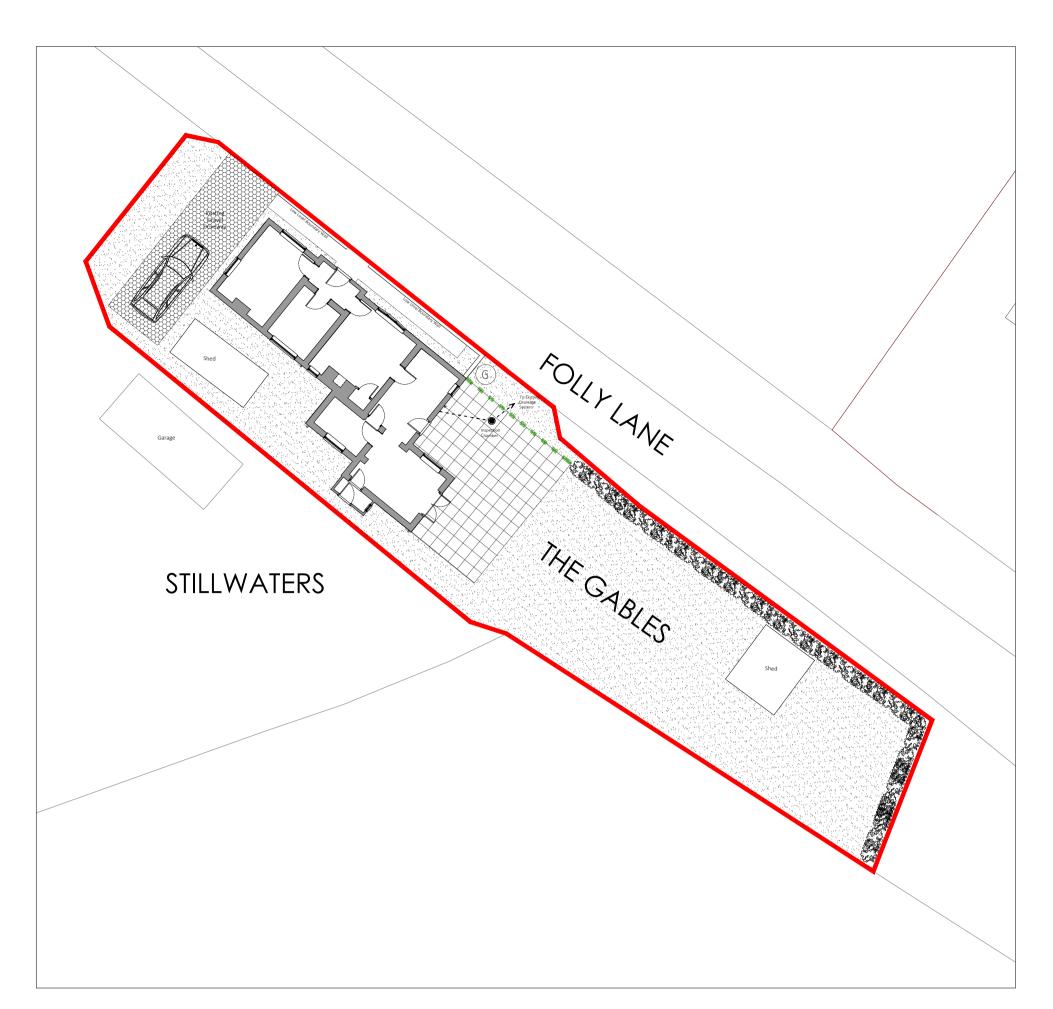

Location Plan

Scale 1:1250 1:1250

Existing Site Plan
Scale 1:200 1:200 Plan

Proposed Site Plan

Scale 1:200 1:200 0 2m 4m 6m 8m 10m 12m 14m 16m 18m

This drawing is produced for PLANNING PURPOSES ONLY and is not to be used for