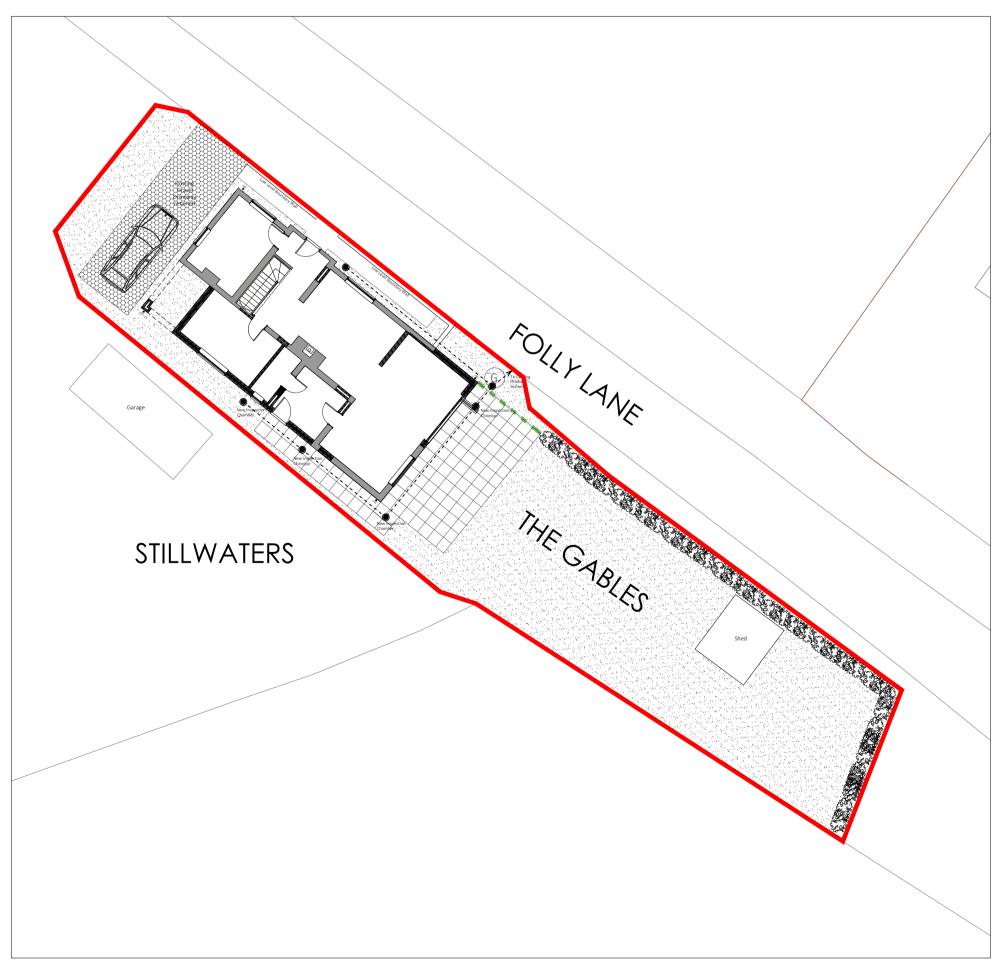

Location Plan

Scale 1:1250 1:1250

Existing Site Plan
Scale 1:200 1:200 Plan

Proposed Site Plan

Scale 1:200 1:200 0 2m 4m 6m 8m 10m 12m 14m 16m 18m

This drawing is produced for PLANNING PURPOSES ONLY and is not to be used for