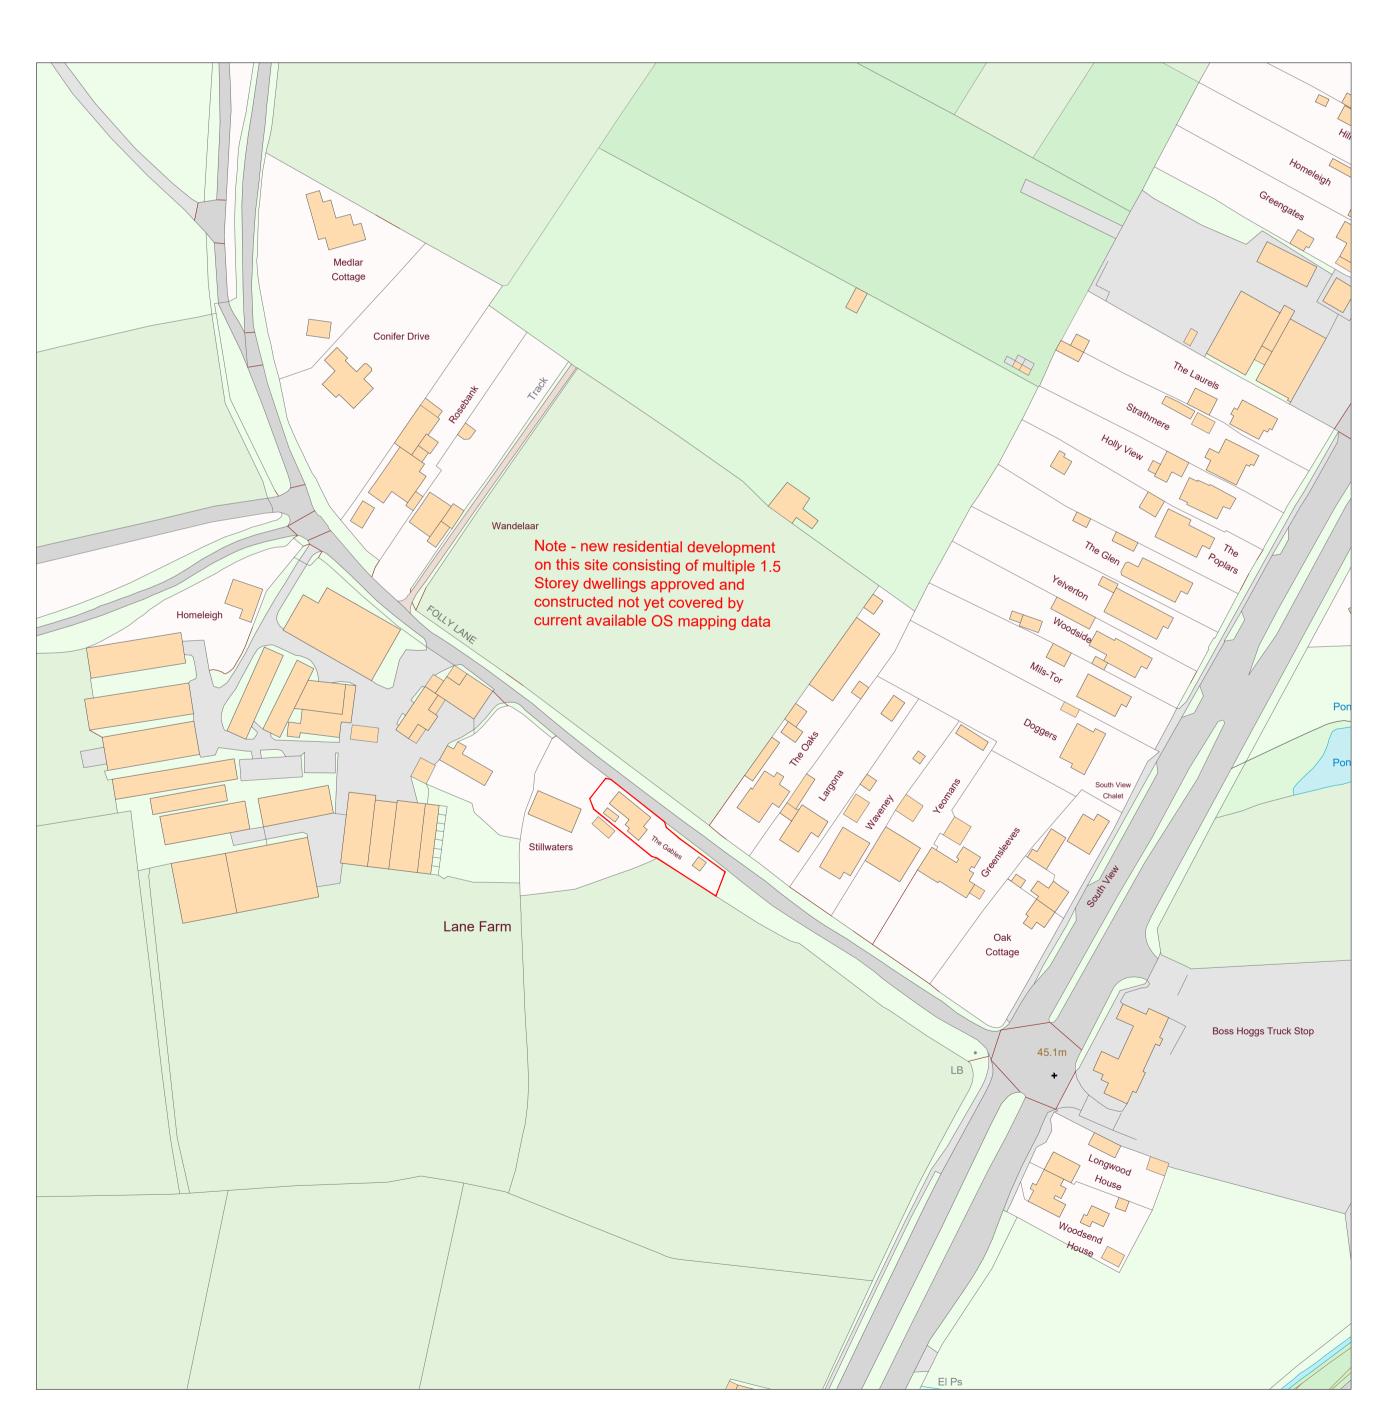

Location Plan

Scale 1:1250 1:1250

Existing Site Plan
Scale 1:200 1:200 Plan

Proposed Site Plan

Scale 1:200 1:200 0 2m 4m 6m 8m 10m 12m 14m 16m 18m

This drawing is produced for PLANNING PURPOSES ONLY and is not to be used for