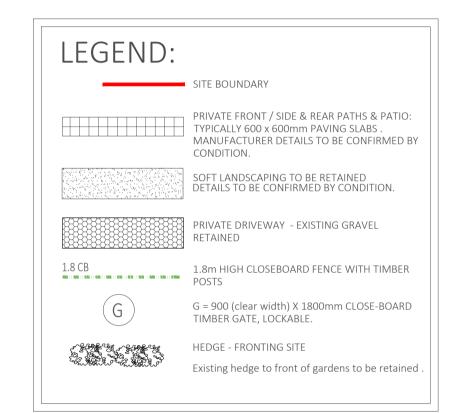

0 1:1250



Existing Site Plan
Scale 1:200 1:200 Plan



Proposed Site Plan

Scale 1:200 1:200 0 2m 4m 6m 8m 10m 12m 14m 16m 18m

This drawing is produced for PLANNING PURPOSES ONLY and is not to be used for

Do not scale from this drawing. Work to figured dimensions only.

This drawing has been prepared based upon survey information supplied by others. This drawing is to be read in conjunction with all other relevant drawings, specifications, schedules and so forth, relating to the project for which this drawing has

© This drawing is copyright and must not be reproduced without the permission of AW Design Studio.

| Rev. | Description  | Date     |
|------|--------------|----------|
| 1    | First Issue  | 25/04/22 |
| Α    | Second Issue | 14/07/22 |
| В    | Third Issue  | 13/07/22 |