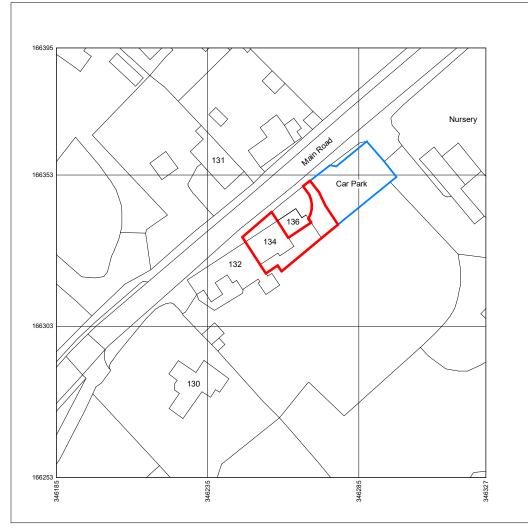

Produced on 25 May 2023 from the Ordnance Survey National Geographic Database and incorporating surveyed revision available at this date.

This map shows the area bounded by 346185 166253,346327 166253,346327 166395,346185 166395,346185 166253

## **Location Plan**

1:1250

Photograph of the front of the property taken from the opposite side of the main road

| No. | Description | Date |
|-----|-------------|------|
|     |             |      |
|     |             |      |
|     |             |      |
|     |             |      |
|     |             |      |

CLIENT Maria Mason Project number Scale (@ A3) 0154 As indicated DRAWING NUMBER REV 0100

Location Plan

SHEET