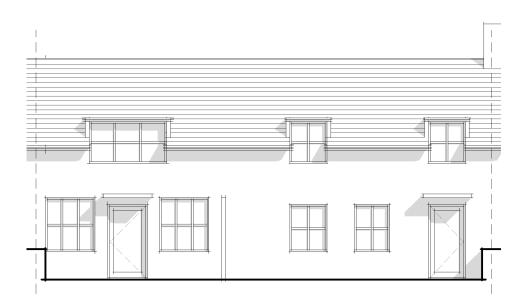

Existing Front / North Elevation 1:100



## Existing Rear / South Elevation 1:100



## Existing Side / West Elevation 1:100



## Existing Side / East Elevation 1:100



| No. | Description | Date |
|-----|-------------|------|
|     |             |      |
|     |             |      |
|     |             |      |
|     |             |      |
|     |             |      |

|      | Wall Architecture 07808 718995 tom@wallarchitecture.co.uk 18 Cleeve Avenue, Downend, Bristol, BS16 6BT | 1<br>SC/ | 0<br>\_\_\_<br>ALE 1:10 | 1 00 | 2 | 3 | 4 | 5<br>m | PRO<br>Cha |
|------|--------------------------------------------------------------------------------------------------------|----------|-------------------------|------|---|---|---|--------|------------|
|      | STATUS