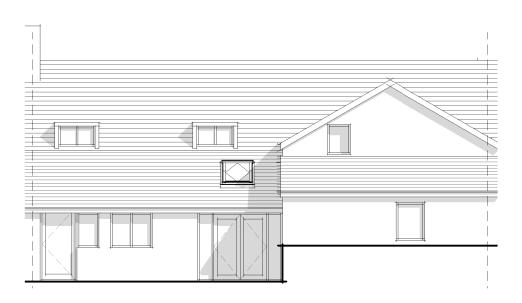

Existing Front / North Elevation 1:100



## Existing Rear / South Elevation 1:100



## Existing Side / West Elevation 1:100



## Existing Side / East Elevation 1:100



| No. | Description | Date |
|-----|-------------|------|
|     |             |      |
|     |             |      |
|     |             |      |
|     |             |      |
|     |             |      |

|      | Wall Architecture 07808 718995 tom@wallarchitecture.co.uk 18 Cleeve Avenue, Downend, Bristol, BS16 6BT | 1<br>SC/ | 0<br>\_\_\_<br>ALE 1:10 | 1 00 | 2 | 3 | 4 | 5<br>m | PRO<br>Cha |
|------|--------------------------------------------------------------------------------------------------------|----------|-------------------------|------|---|---|---|--------|------------|
|      | STATUS