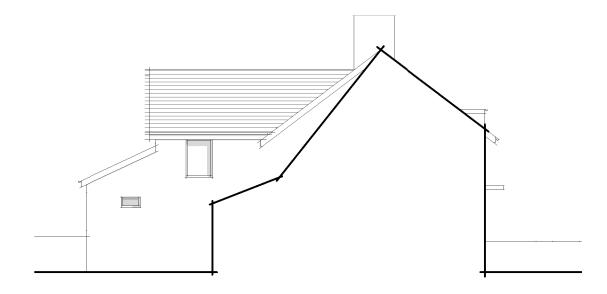

## Existing Side / East Elevation 1:100

| No. | Description | Date |
|-----|-------------|------|
|     |             |      |
|     |             |      |
|     |             |      |
|     |             |      |
|     |             |      |