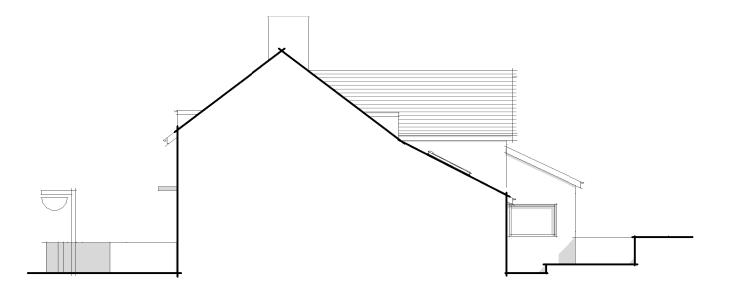

Existing Front / North Elevation 1:100



## Existing Rear / South Elevation 1:100



## Existing Side / West Elevation 1:100



## Existing Side / East Elevation 1:100



| No. | Description | Date |
|-----|-------------|------|
|     |             |      |
|     |             |      |
|     |             |      |
|     |             |      |
|     |             |      |

|      | Wall Architecture 07808 718995 tom@wallarchitecture.co.uk 18 Cleeve Avenue, Downend, Bristol, BS16 6BT | 1<br>SC/ | 0<br>\_\_\_<br>ALE 1:10 | 1 00 | 2 | 3 | 4 | 5<br>m | PRO<br>Cha |
|------|--------------------------------------------------------------------------------------------------------|----------|-------------------------|------|---|---|---|--------|------------|
|      | STATUS                                                                                                 |          |